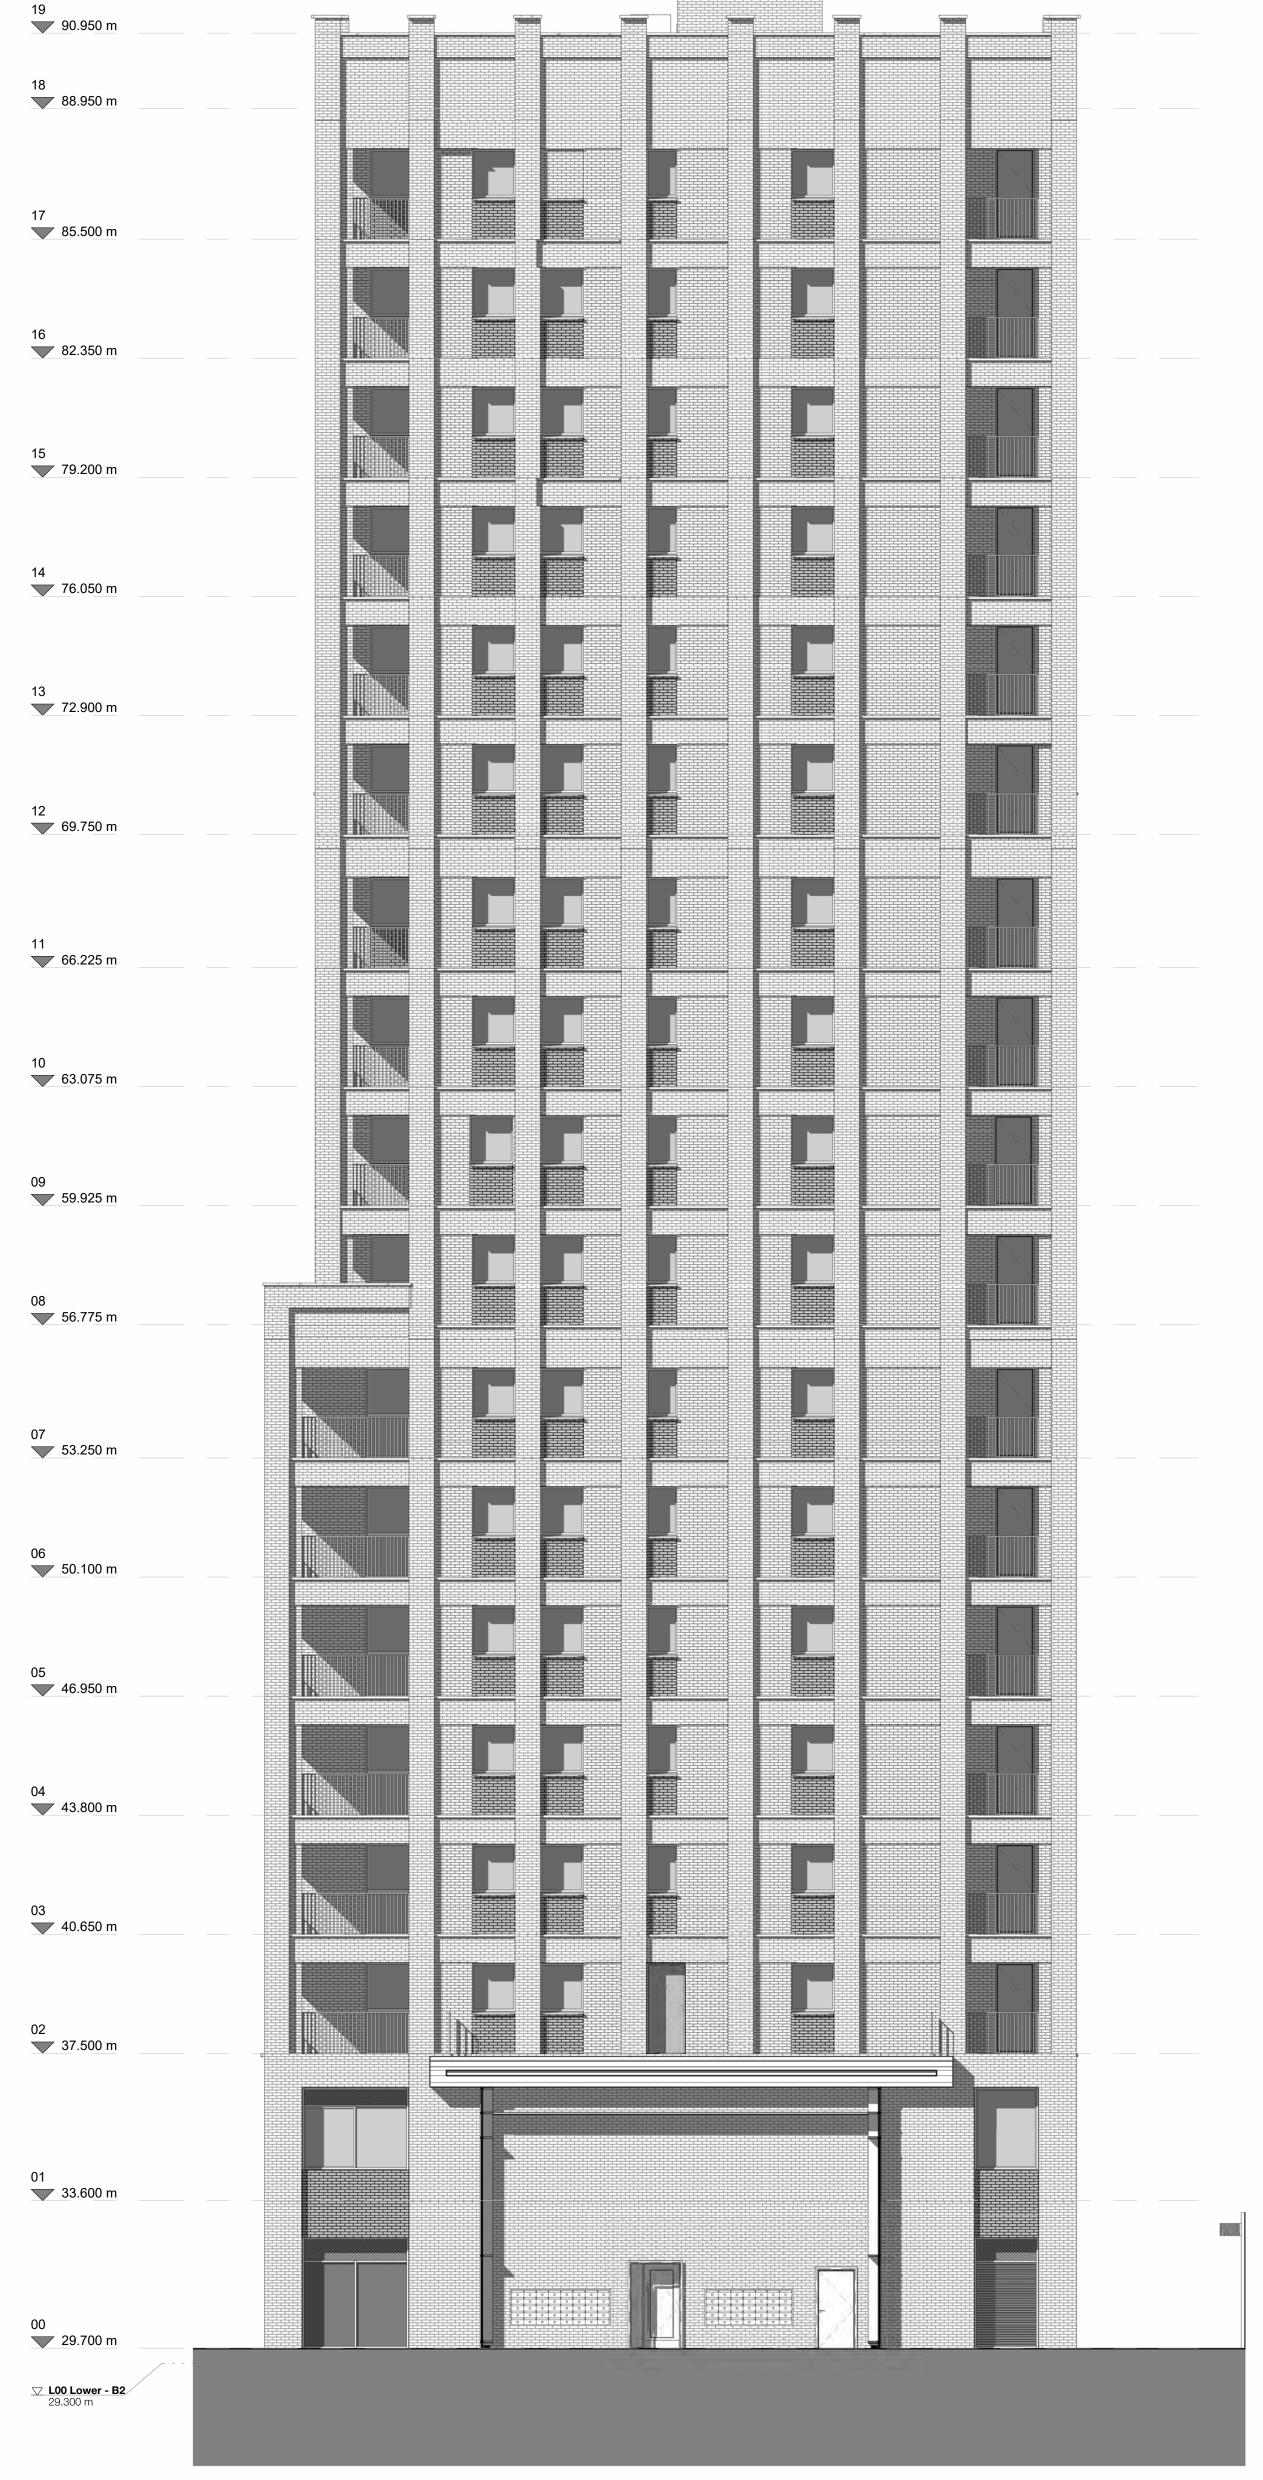

2 Internal Elevation East

1 Internal West Elevation

Rev Description Date

Copyright Hawkins\Brown Architects

P1 NMA Update 13/11/23

P2 NMA Update 20/11/24

No implied licence exists. This drawing should not be used to calculate areas for the purposes of valuation. Do not scale this drawing. All dimensions to be checked on the site by the contractor and such dimensions to be their responsibility. All work must comply with relevant British Standards and Building Regulations requirements. Drawing errors and omissions to be reported to the architect. To be read in conjunction with Architect's specification and other.

Scale @ A0 1 : 100 Project
Agar Grove - Block B Date Job Number 13/11/23 1423D Agar Grove, Camden Town, London, NW1 9SS Checked By Status Drawn By JC S2 Drawing No. Rev Purpose of Issue Drawing Internal East & West Elevation AGV-HBA-BZ-ZZ-DR-A-080204 P2 Planning