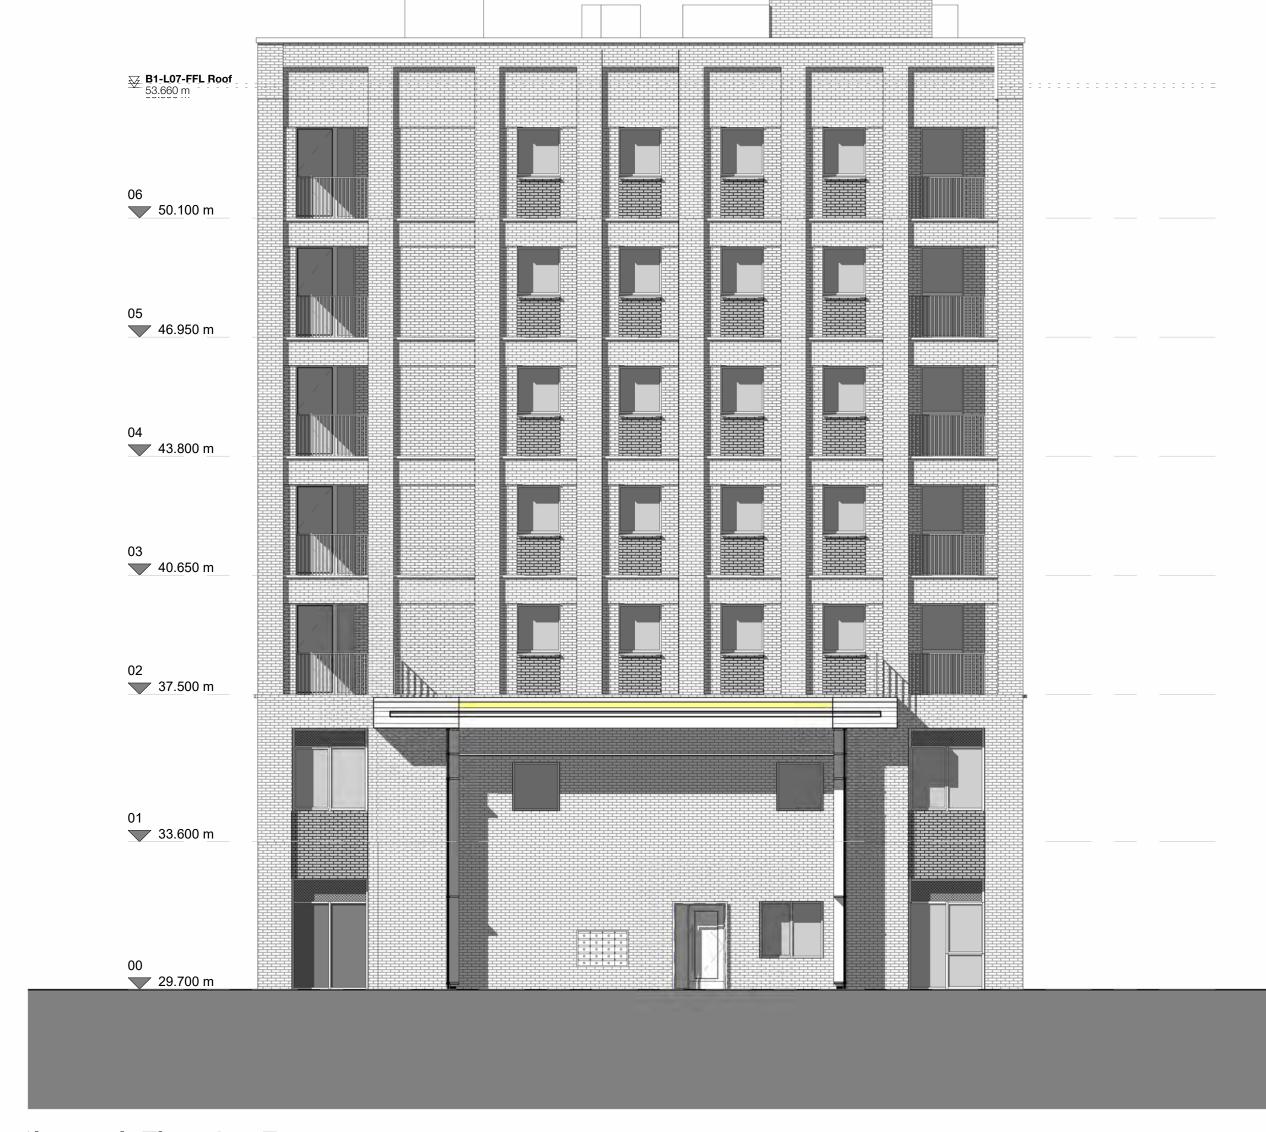

2 Internal Elevation East

1 Internal West Elevation

Rev Description Date

Copyright Hawkins\Brown Architects

P1 NMA Update 13/11/23

P2 NMA Update 20/11/24

No implied licence exists. This drawing should not be used to calculate areas for the purposes of valuation. Do not scale this drawing. All dimensions to be checked on the site by the contractor and such dimensions to be their responsibility. All work must comply with relevant British Standards and Building Regulations requirements. Drawing errors and omissions to be reported to the architect. To be read in conjunction with Architect's specification and other.

Scale @ A0 1 : 100 Project
Agar Grove - Block B Date Job Number 13/11/23 1423D Agar Grove, Camden Town, London, NW1 9SS Checked By Status Drawn By JC S2 Drawing No. Rev Purpose of Issue Drawing Internal East & West Elevation AGV-HBA-BZ-ZZ-DR-A-080204 P2 Planning