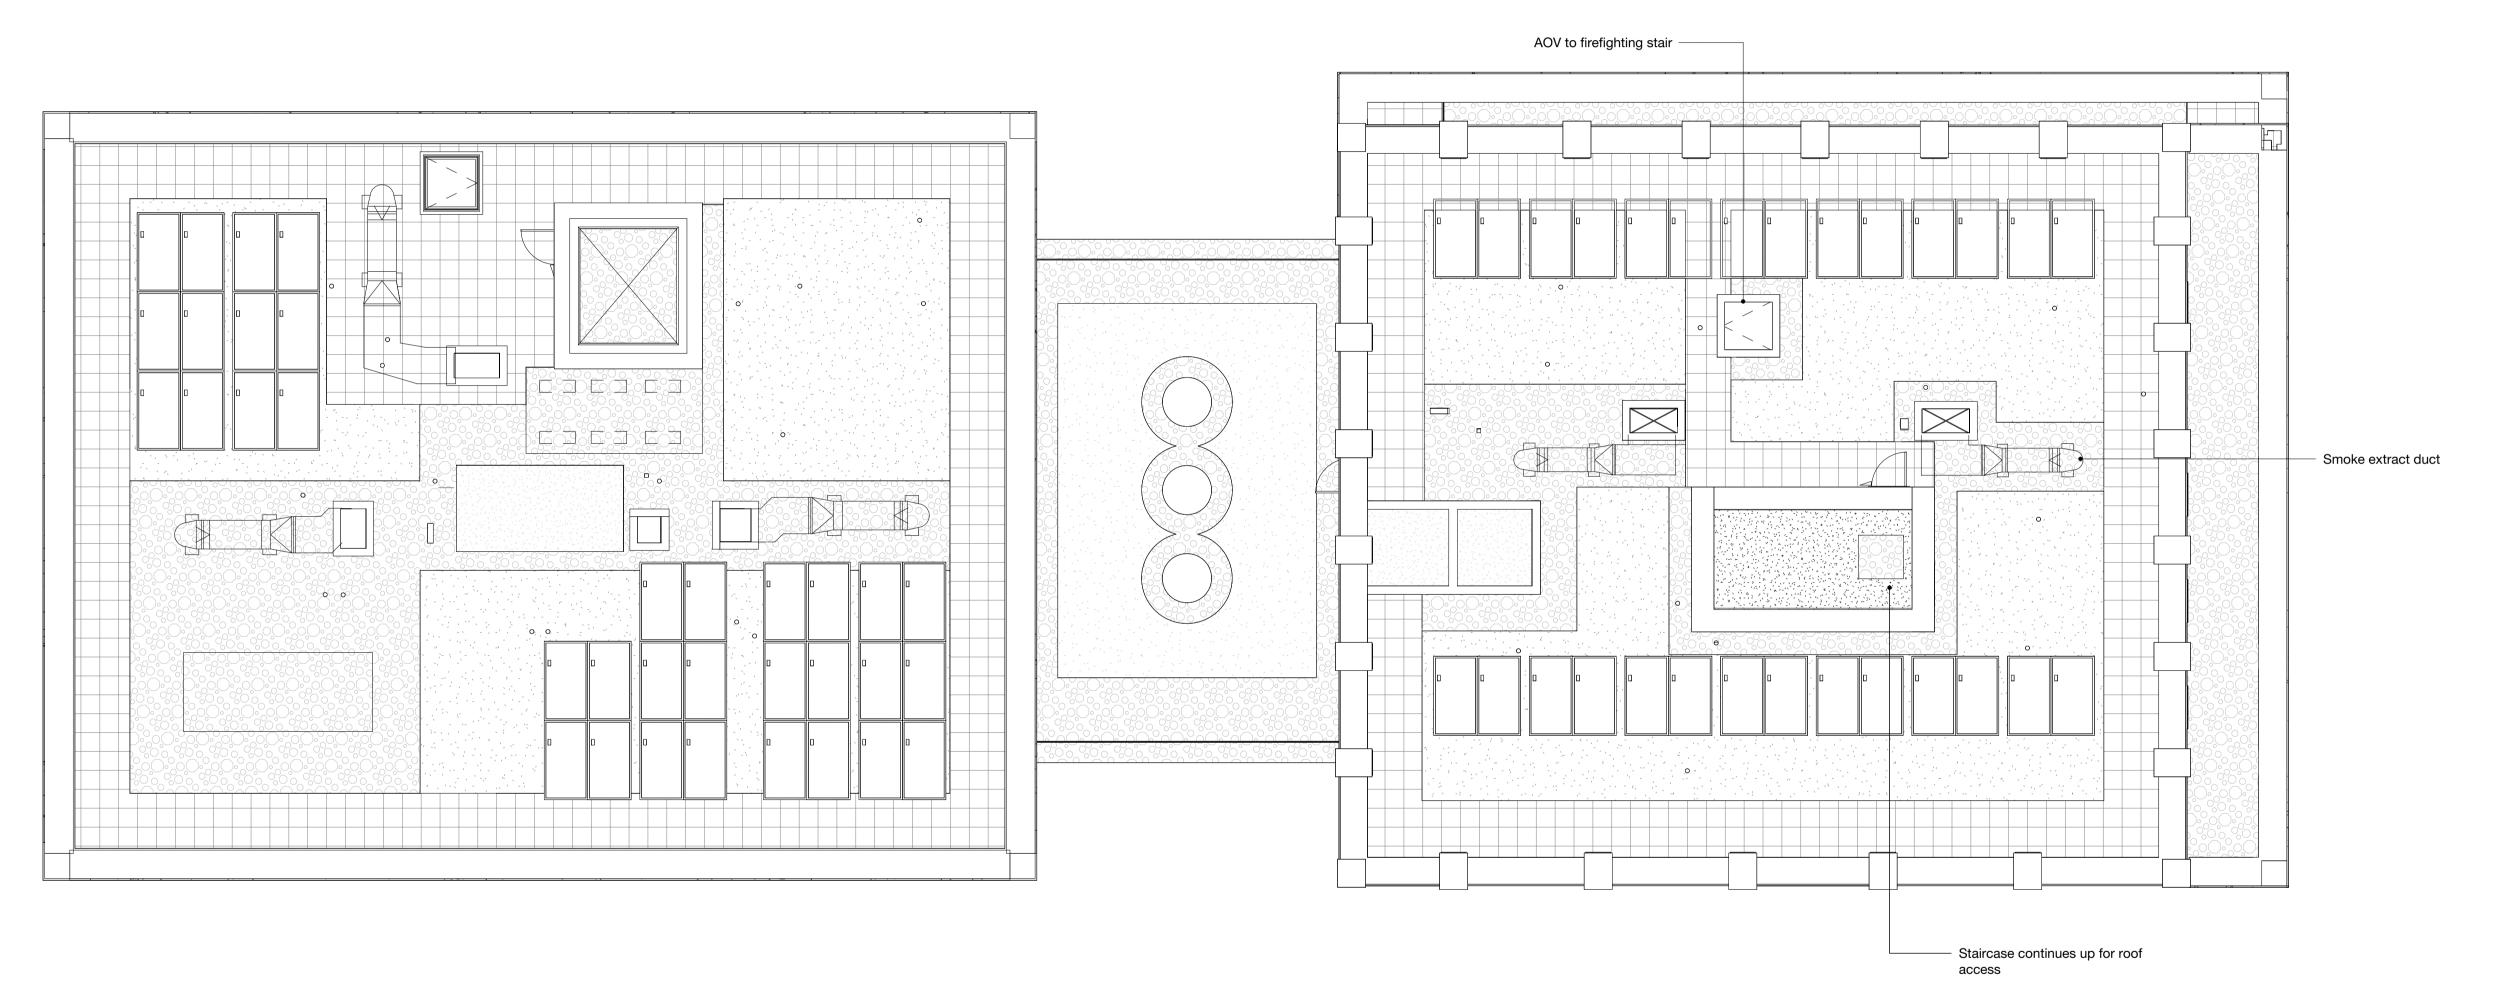

## Roof Key

Ballast with nominal diameter of 20-50mm Sedum - refer to detailed roof build ups

Paving Slabs

RWP outlet positions

20/11/24 NMA Update NMA Update 13/11/23 **Date** 

Description

159 St John Street London EC1V 4QJ mail@hawkinsbrown.com hawkinsbrown.com

## Hawkins\ Brown

Agar Grove - Block B Agar Grove, Camden Town, London, NW1 9SS

Roof Level General Arrangement Plan

Date Scale @ A1 13/11/23 1:100 Checked By Drawn By DT Status Purpose of Issue S2 Planning 1423D