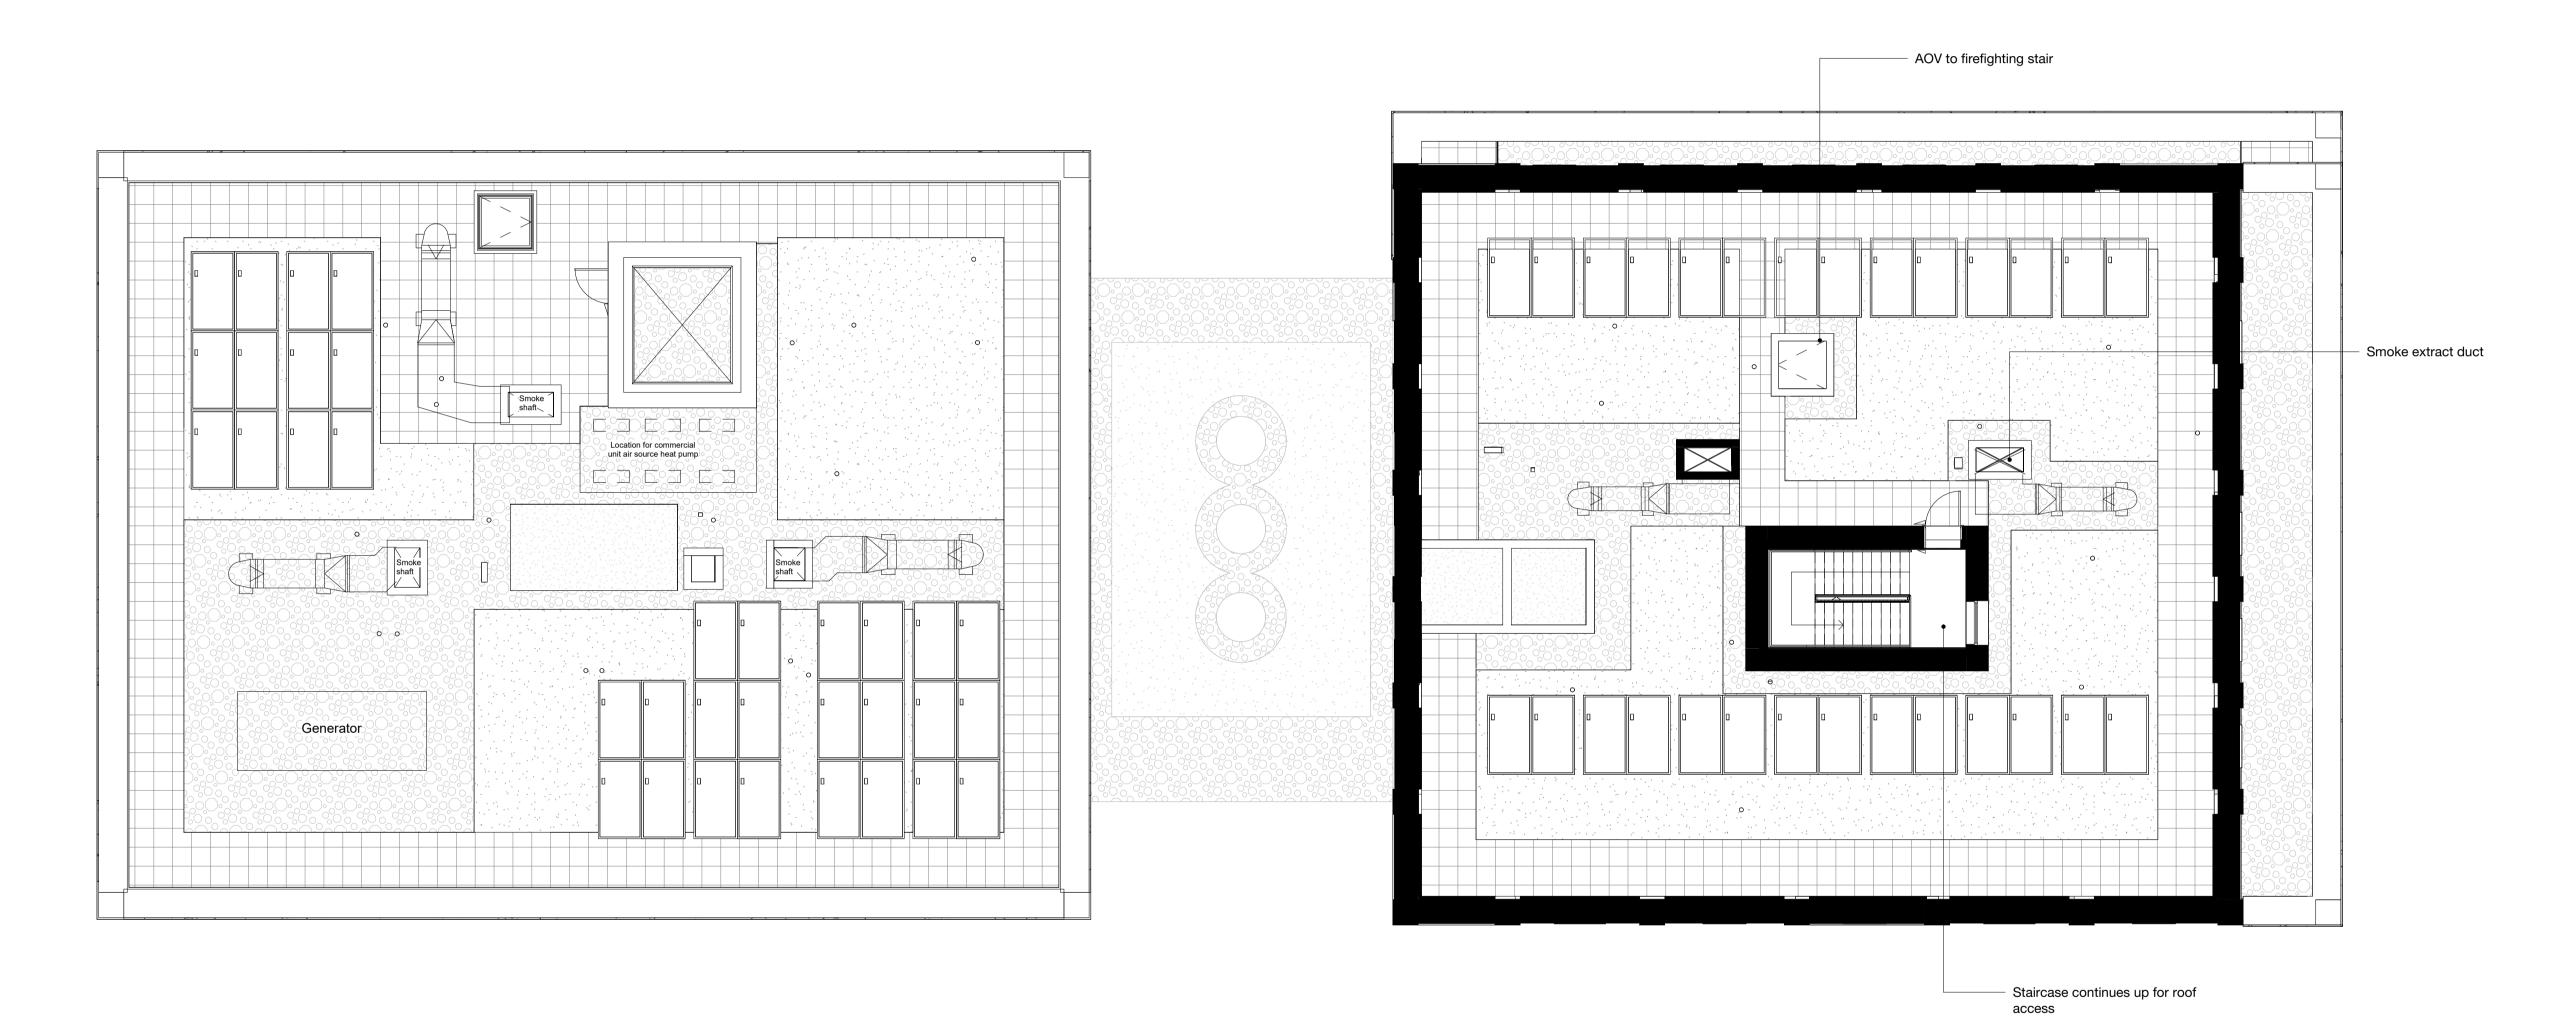

Roof Key

Ballas

Ballast with nominal diameter of 20-50mm

Sedum - refer to detailed roof build ups

Paving Slabs

♦ RWP outlet positions

NMA Update

NMA Update

Draw

Level 18 General Arrangement Plan

 Scale @ A1
 Date

 1: 100
 13/11/23

 Drawn By
 Checked By

 DT
 JC

Job Number Status Purpose of Issue
1423D S2 Planning

Drawing No. Rev AGV-HBA-BZ-18-DR-A-080118 P2