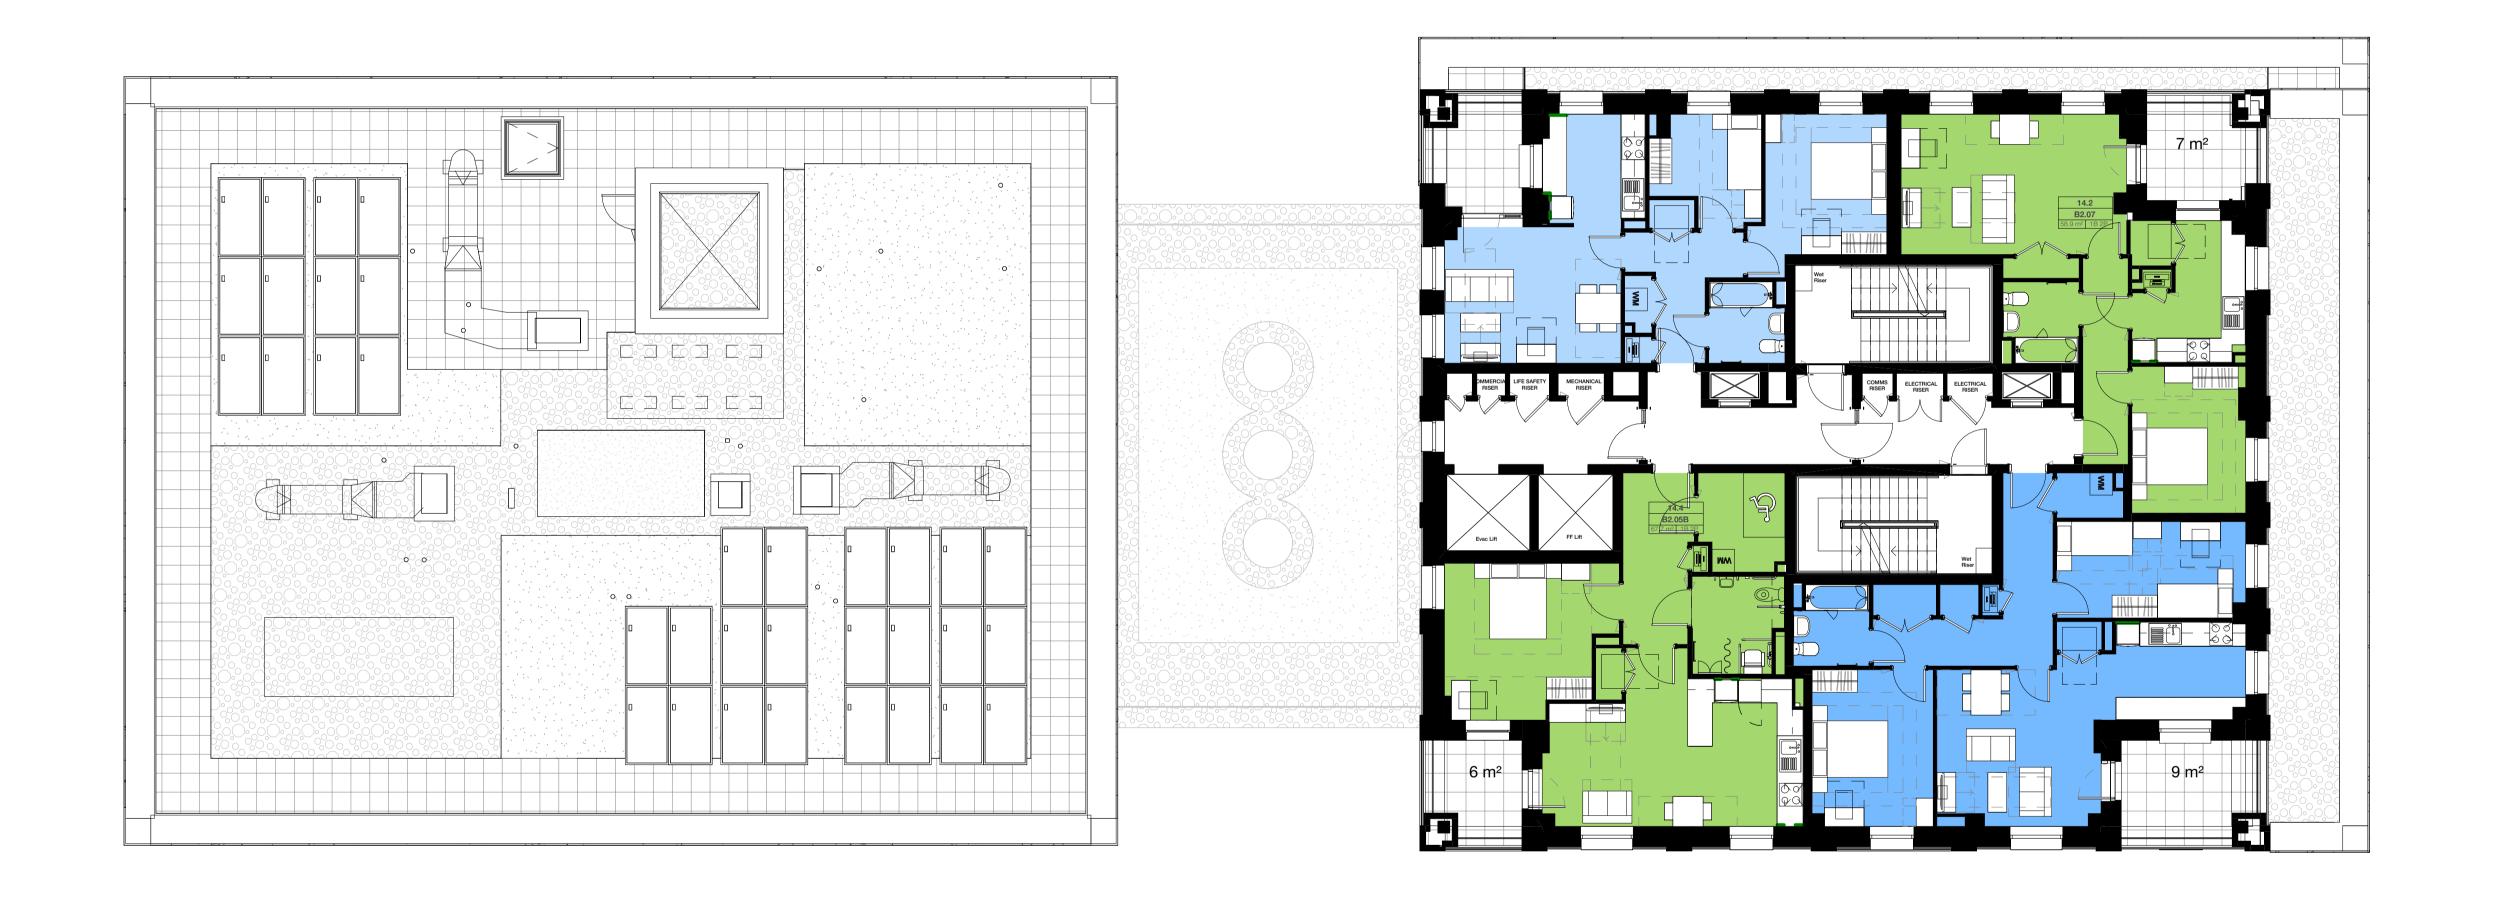

Areas key

1B 2P

2B 3P

2B 4P

| Rev | Description | Date     |
|-----|-------------|----------|
| P1  | NMA Update  | 13/11/23 |
| P2  | NMA Update  | 20/11/24 |
|     |             |          |
|     |             |          |
|     |             |          |
|     |             |          |

## Hawkins\ Brown

Project
Agar Grove - Block B Agar Grove, Camden Town, London, NW1 9SS

Level 14 General Arrangement Plan

| Scale @ A1 |        | Date             |  |
|------------|--------|------------------|--|
| 1 : 100    |        | 13/11/23         |  |
| Drawn By   |        | Checked By       |  |
| DT         |        | JC               |  |
| Job Number | Status | Purpose of Issue |  |
| 1423D      | S2     | Planning         |  |
|            |        |                  |  |

Drawing No. AGV-HBA-BZ-14-DR-A-080114 P2