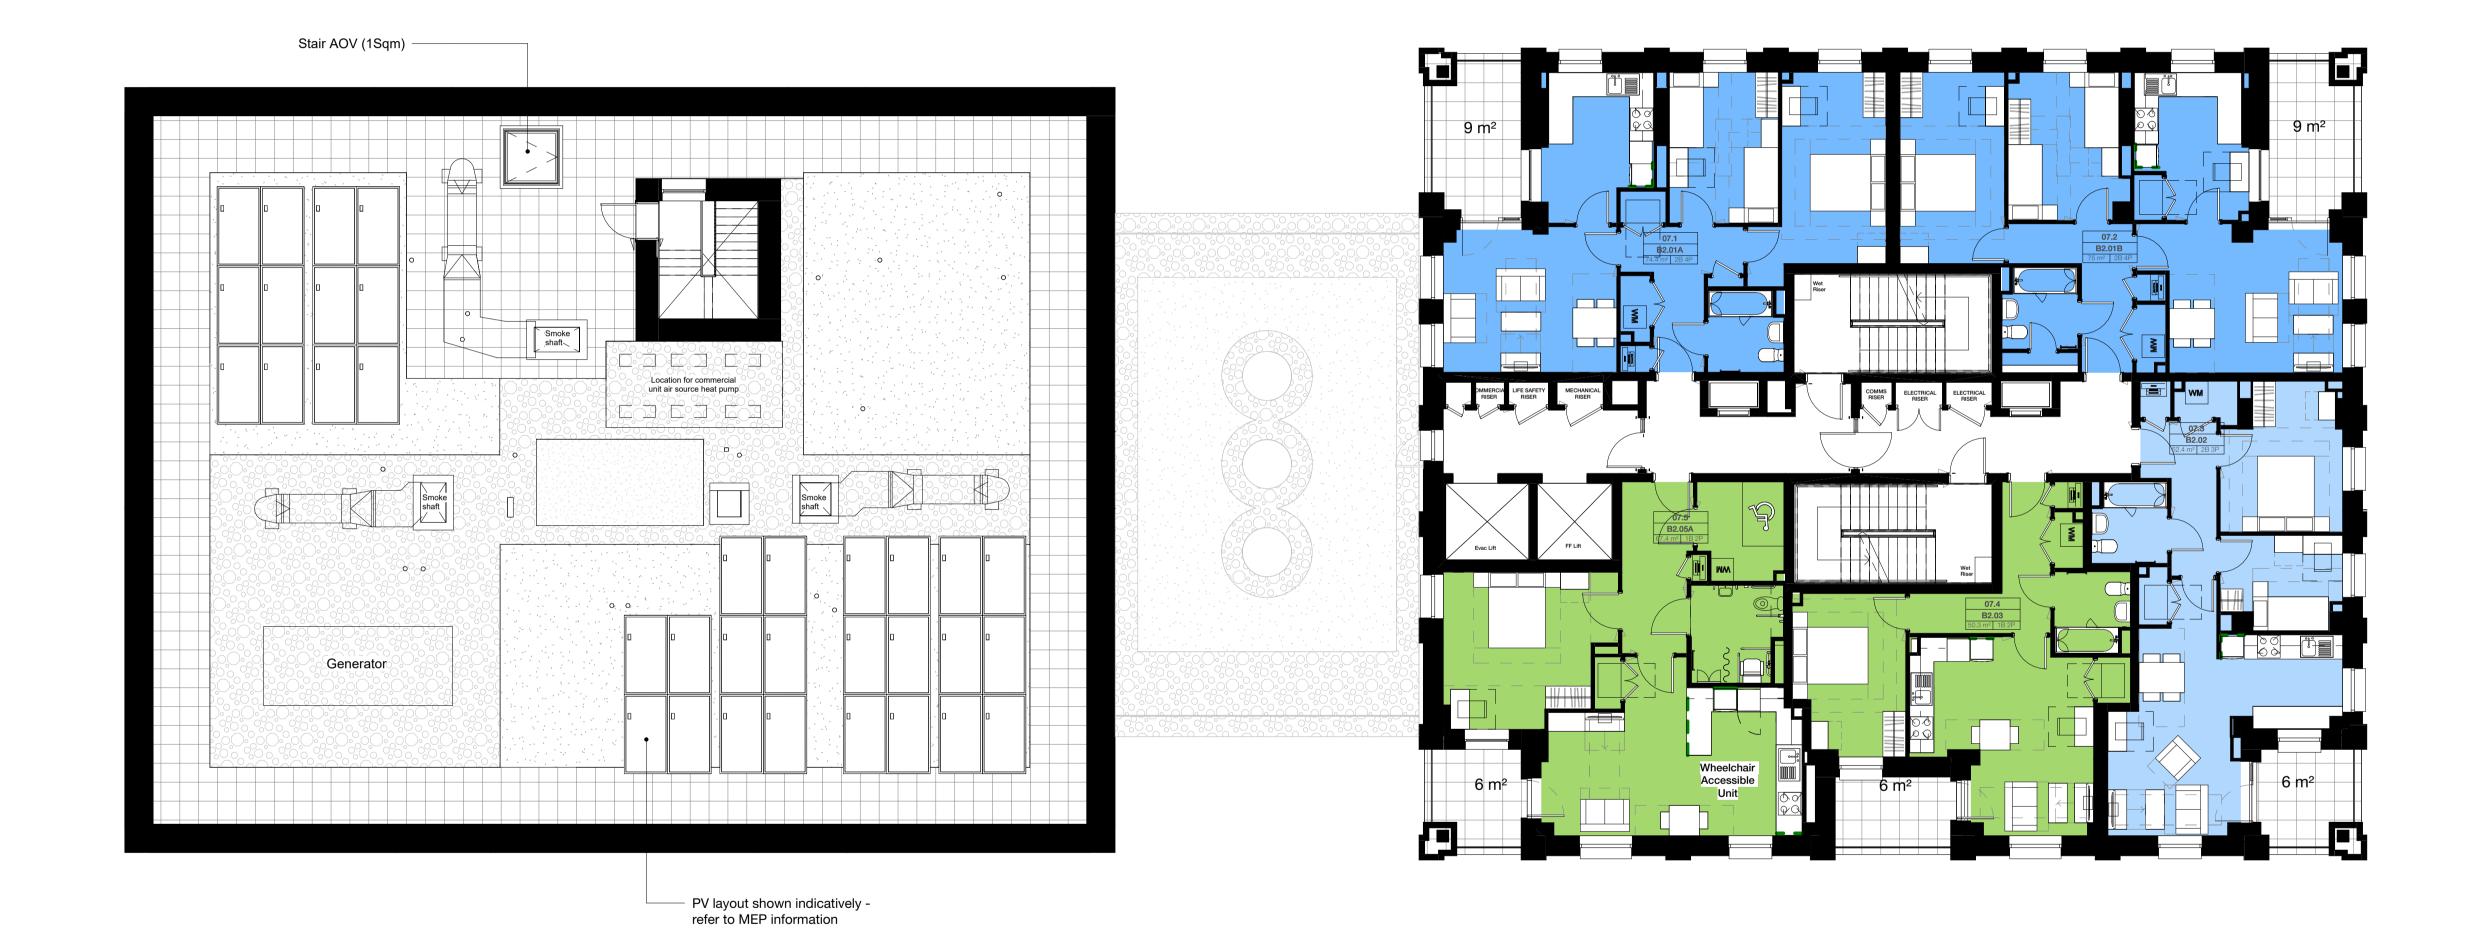

Areas key

1B 2P

2B 3P

2B 4P

| Rev | Description | Date    |
|-----|-------------|---------|
| P1  | NMA Update  | 13/11/2 |
| P2  | NMA Update  | 20/11/2 |
|     |             |         |
|     |             |         |
|     |             |         |

## Hawkins\ Brown

Project
Agar Grove - Block B Agar Grove, Camden Town, London, NW1 9SS

Level 07 General Arrangement Plan

| Scale @ A1 |                                 | Date                                  |
|------------|---------------------------------|---------------------------------------|
| 1 : 100    |                                 | 13/11/23                              |
|            |                                 |                                       |
| Drawn By   |                                 | Checked By                            |
| DT         |                                 | JC                                    |
|            |                                 |                                       |
| Job Number | Status                          | Purpose of Issue                      |
| 1423D      | S2                              | Planning                              |
|            |                                 |                                       |
|            | 1:100  Drawn By  DT  Job Number | 1:100  Drawn By DT  Job Number Status |