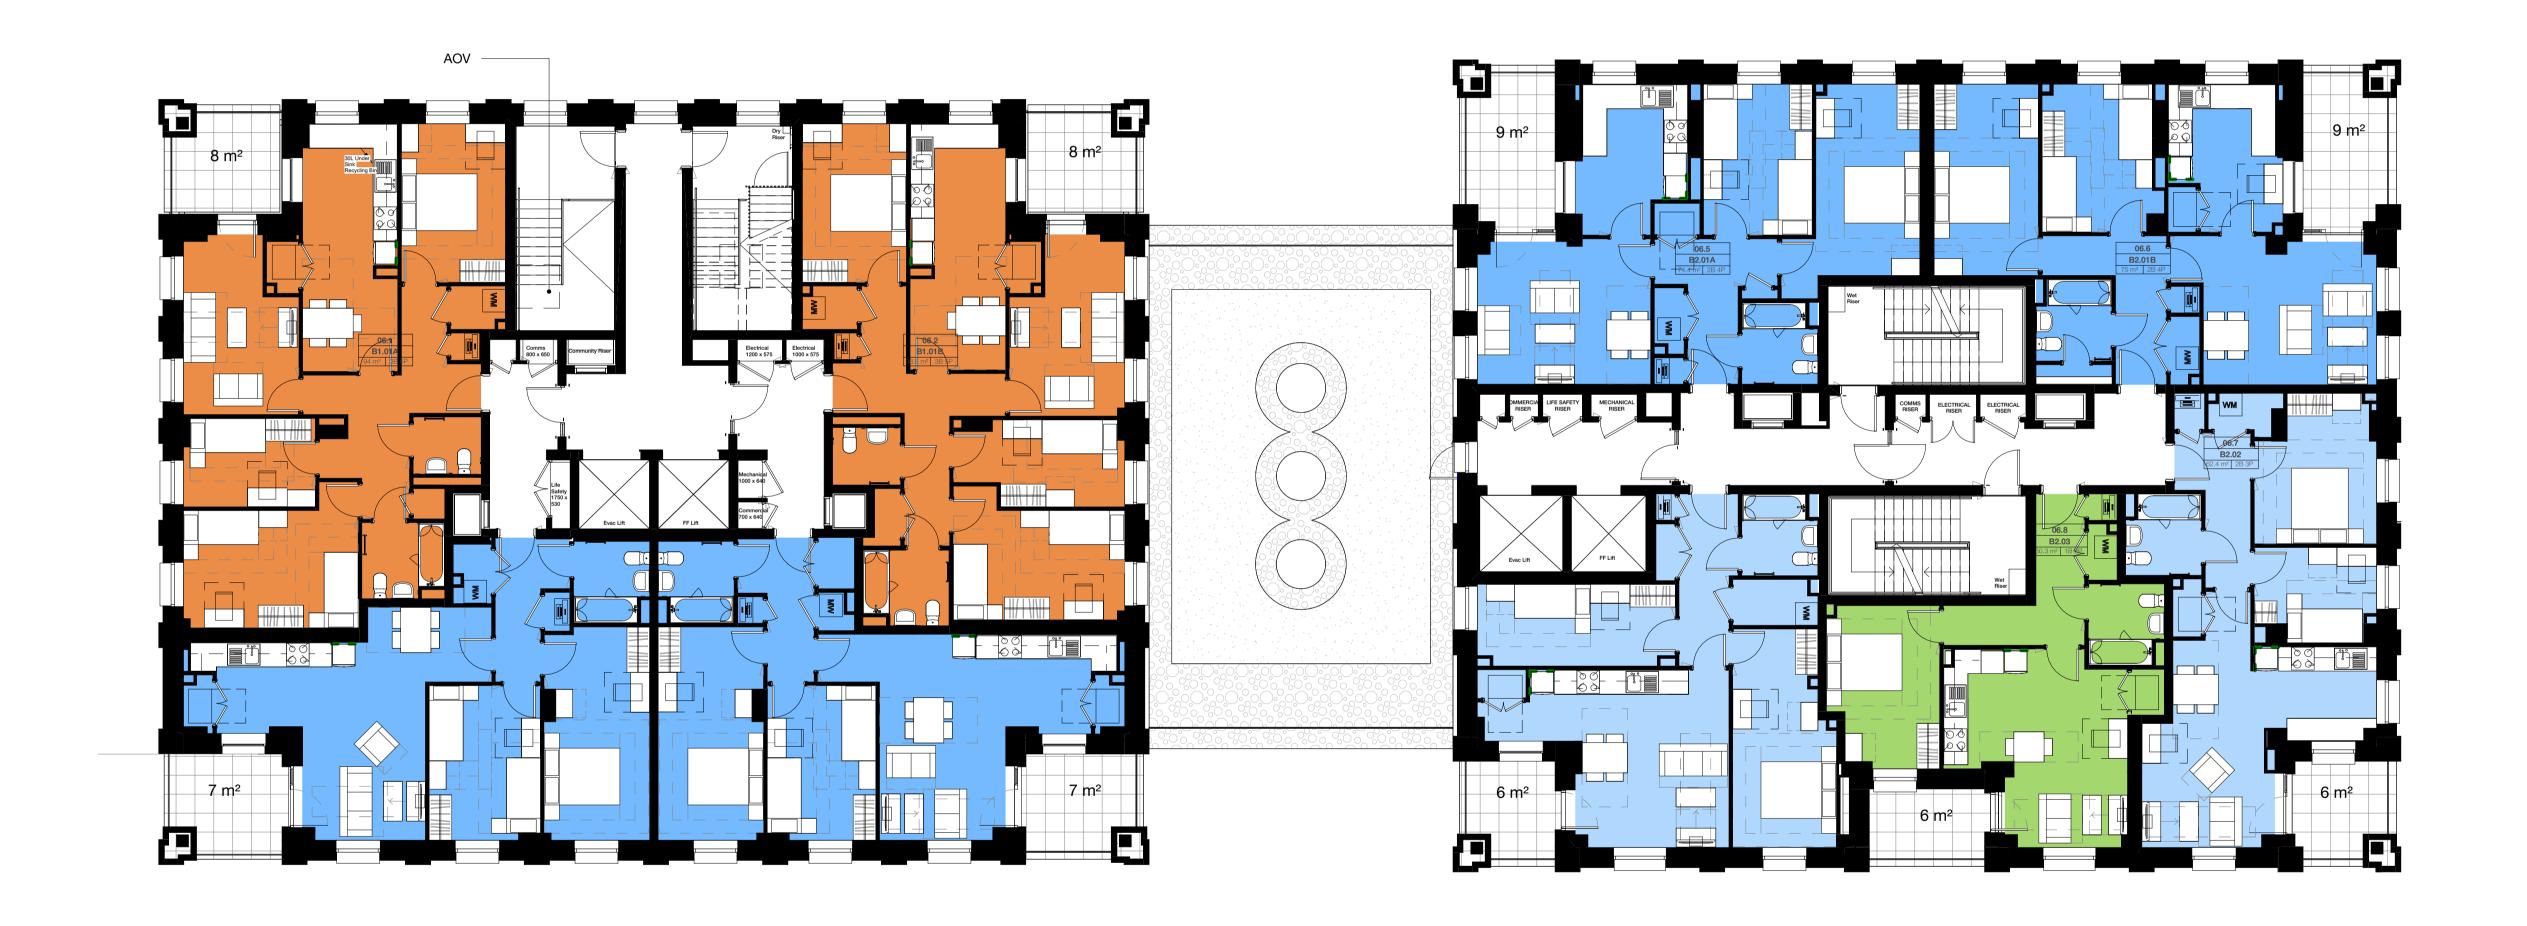

## Areas key

1B 2P

2B 3P

2B 4P

3B 5P

| Rev | Description | Date    |
|-----|-------------|---------|
| P1  | NMA Update  | 13/11/2 |
| P2  | NMA Update  | 20/11/2 |
|     |             |         |
|     |             |         |
|     |             |         |

## Hawkins\ Brown

Project
Agar Grove - Block B Agar Grove, Camden Town, London, NW1 9SS

Level 06 General Arrangement Plan

| Scale @ A1 |        | Date             |  |
|------------|--------|------------------|--|
| 1 : 100    |        | 13/11/23         |  |
| Drawn Dv   |        | Charlend Dy      |  |
| Drawn By   |        | Checked By       |  |
| DT         |        | JC               |  |
| Job Number | Status | Purpose of Issue |  |
| 1423D      | S2     | Planning         |  |
|            |        |                  |  |