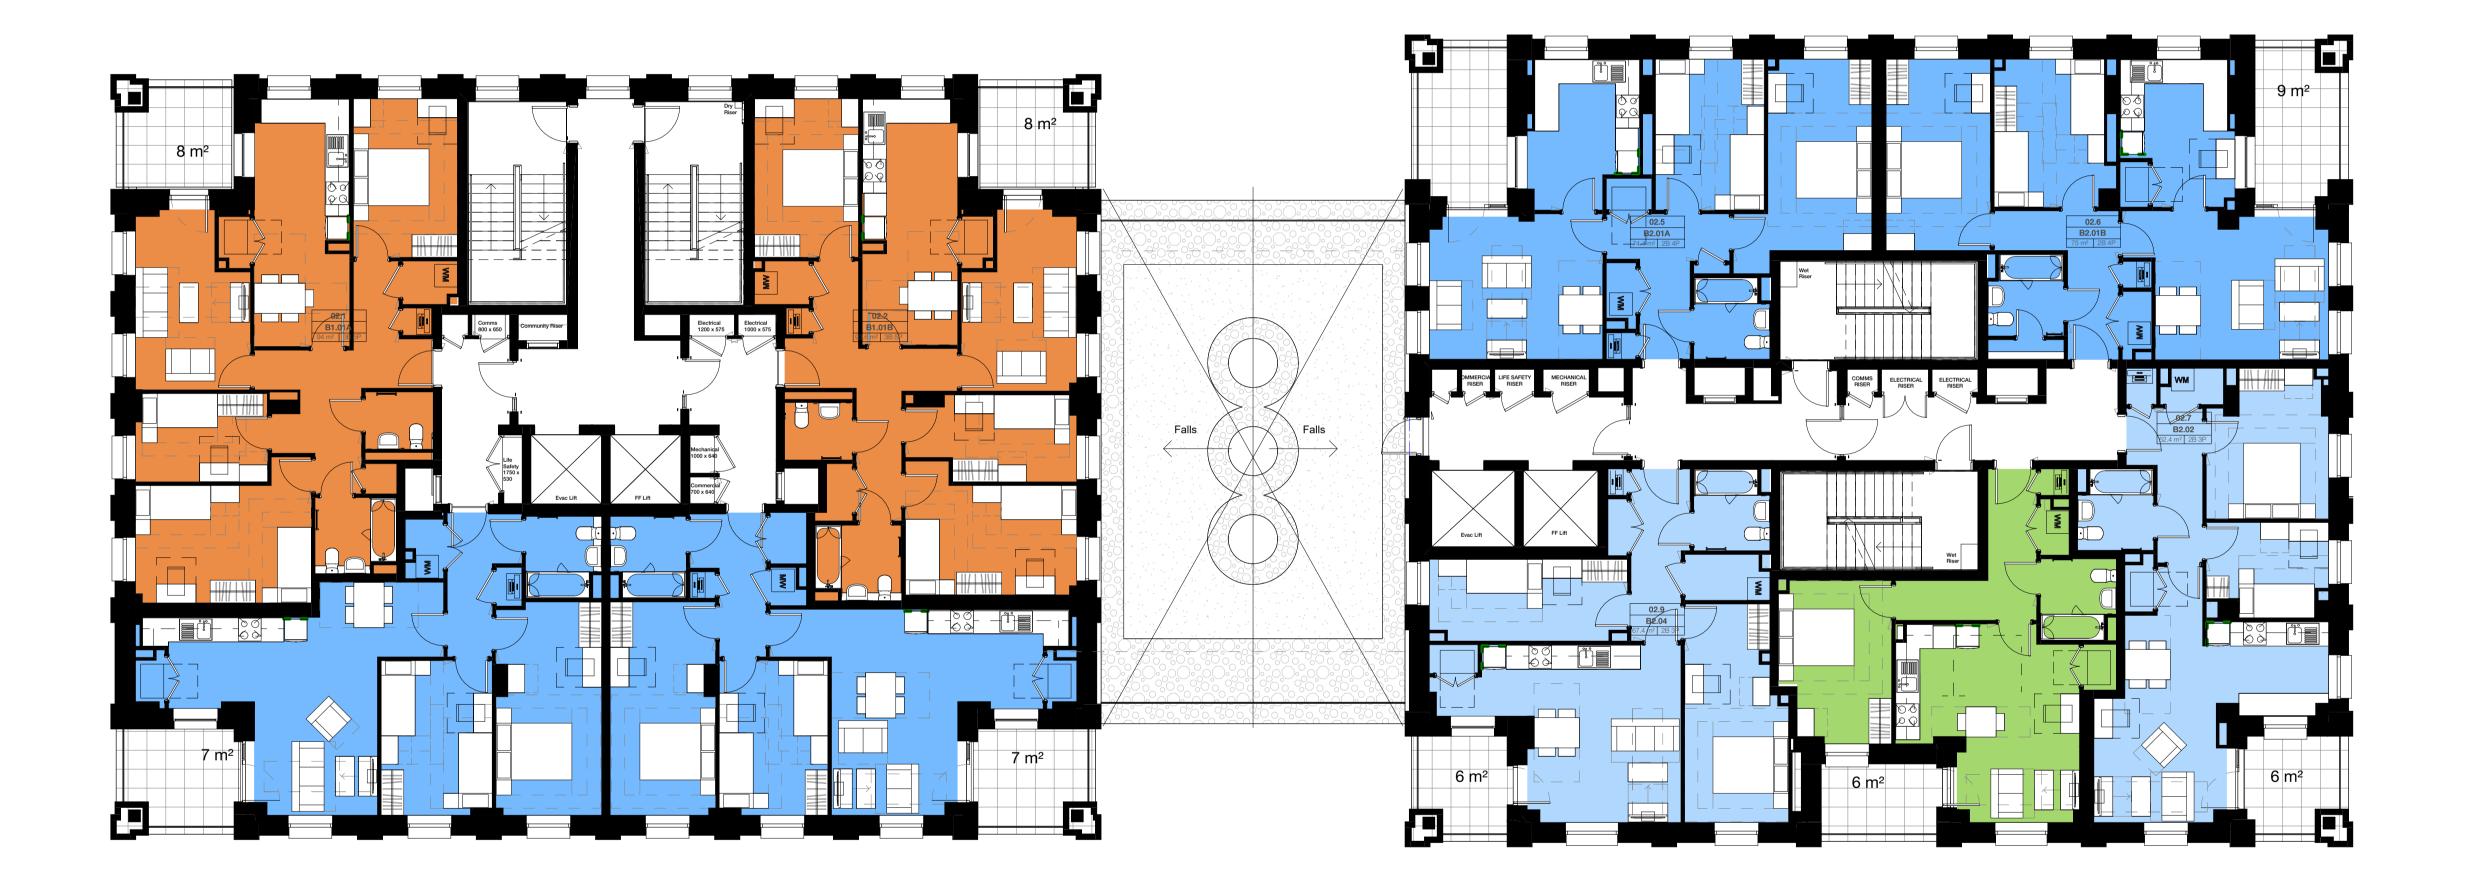

Project Agar Grove - Block B Agar Grove, Camden Town, London, NW1 9SS

Drawing

Level 02 General Arrangement Plan

| Scale @ A1  |        | Date             |
|-------------|--------|------------------|
| 1:100       |        | 13/11/23         |
| Drawn By    |        | Checked By       |
| DT          |        | JC               |
| Job Number  | Status | Purpose of Issue |
| 1423D       | S2     | Planning         |
| Drawing No. |        | Rev              |