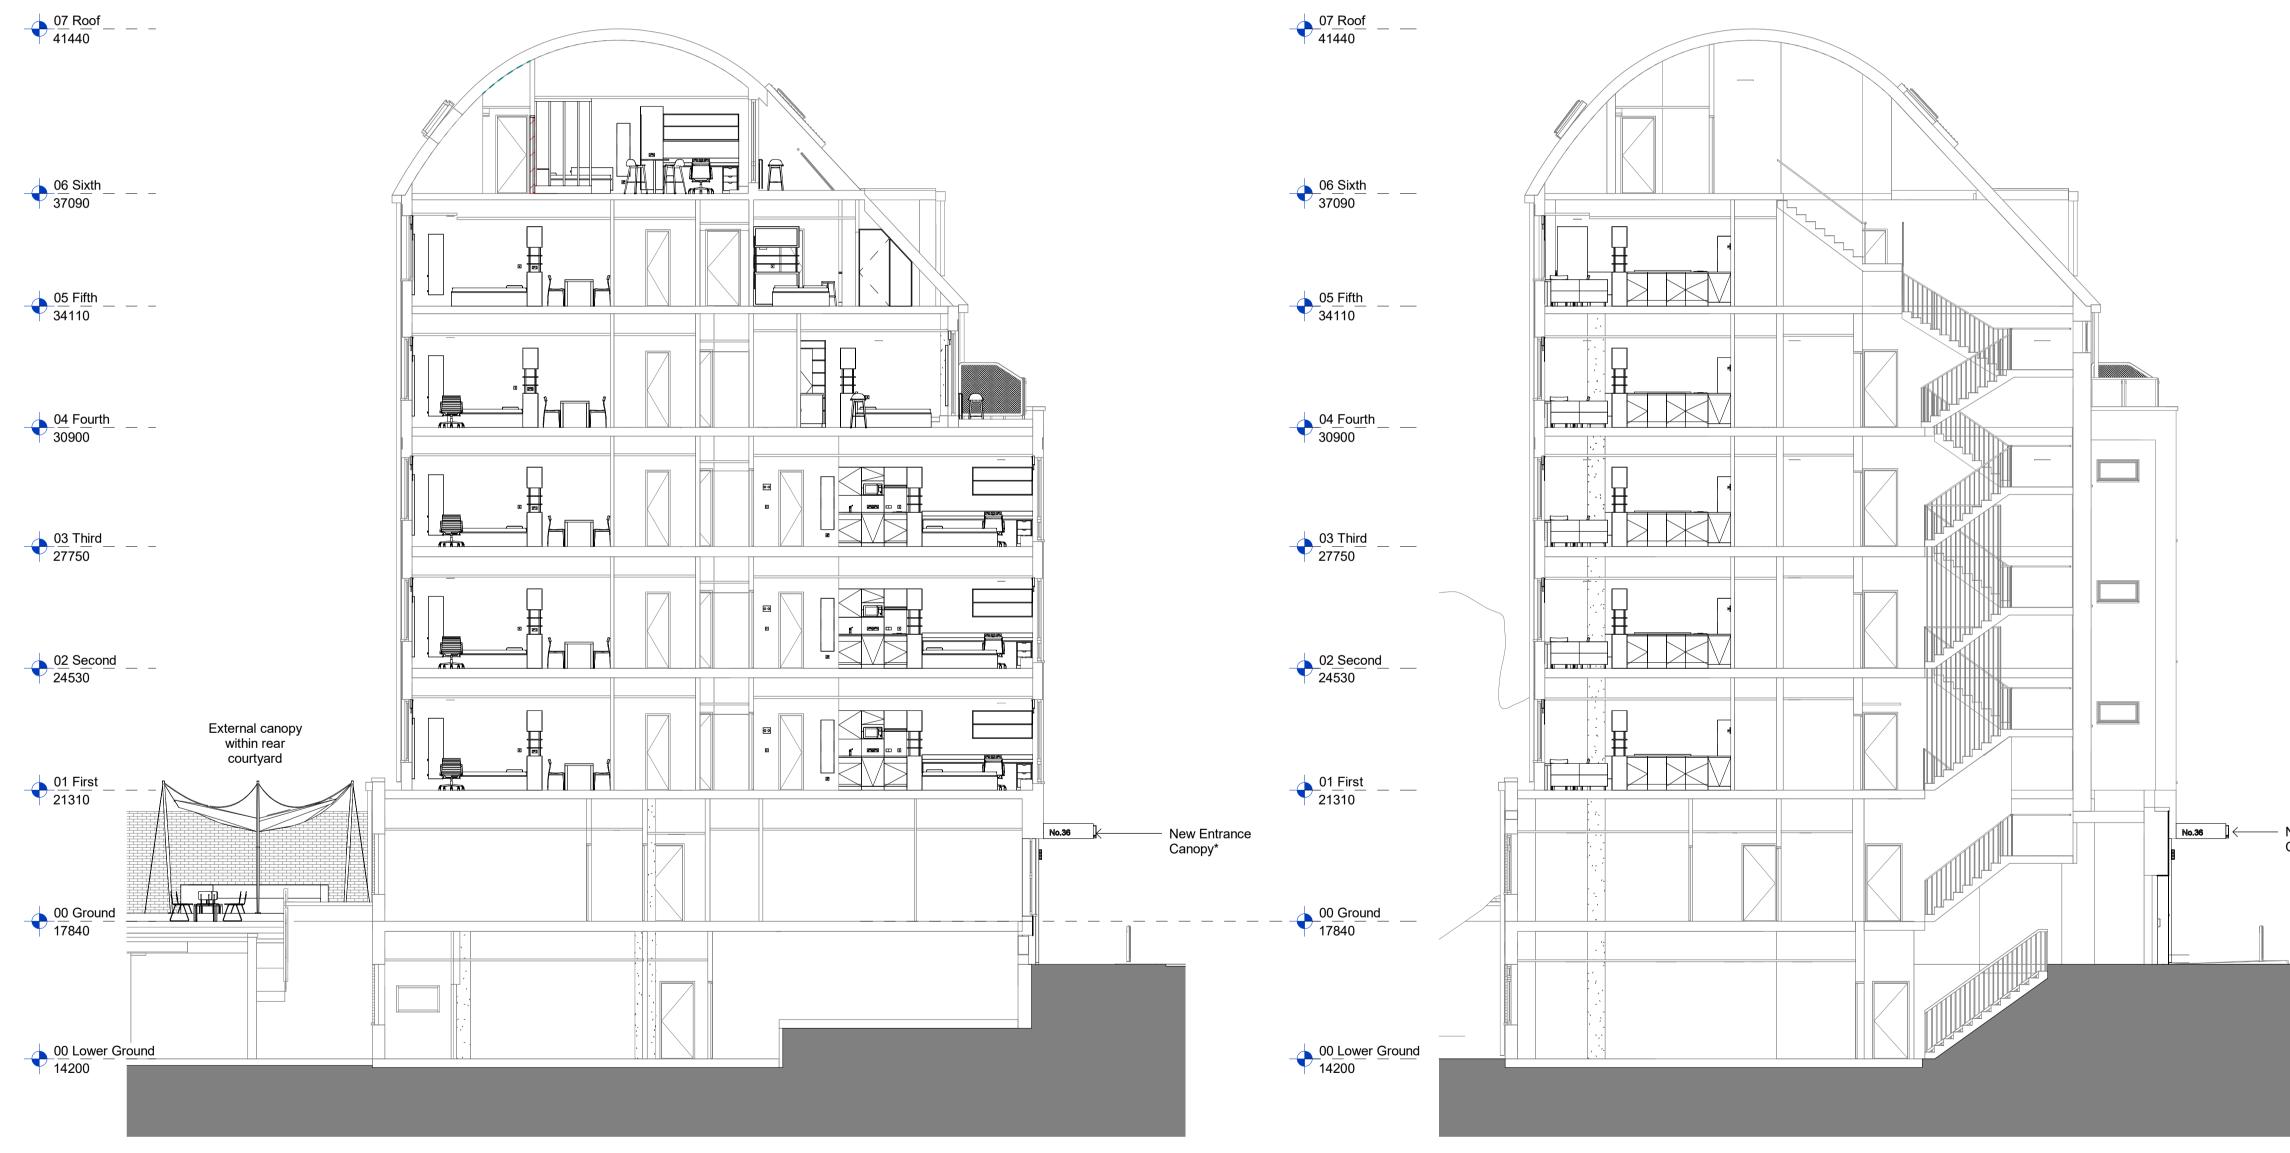

**SECTION A-A** 1:100

## **SECTION B-B** 1 : 100

\* New Signage to canopy and building - Subject to future signage application / advertisement consent

| Updated for facade planning applicaiton<br>S1 - Coordination<br>S1 - Scale bar added | SB<br>WIA<br>WA | SD<br>SD<br>SD | 19.09.24<br>15/05/24<br>10/05/24 | P02 |
|--------------------------------------------------------------------------------------|-----------------|----------------|----------------------------------|-----|
| Amendment                                                                            | Drwn            | Chkd           | Date                             | Re  |

QMF22 Issue 02 05.03.14

— New Entrance Canopy\*