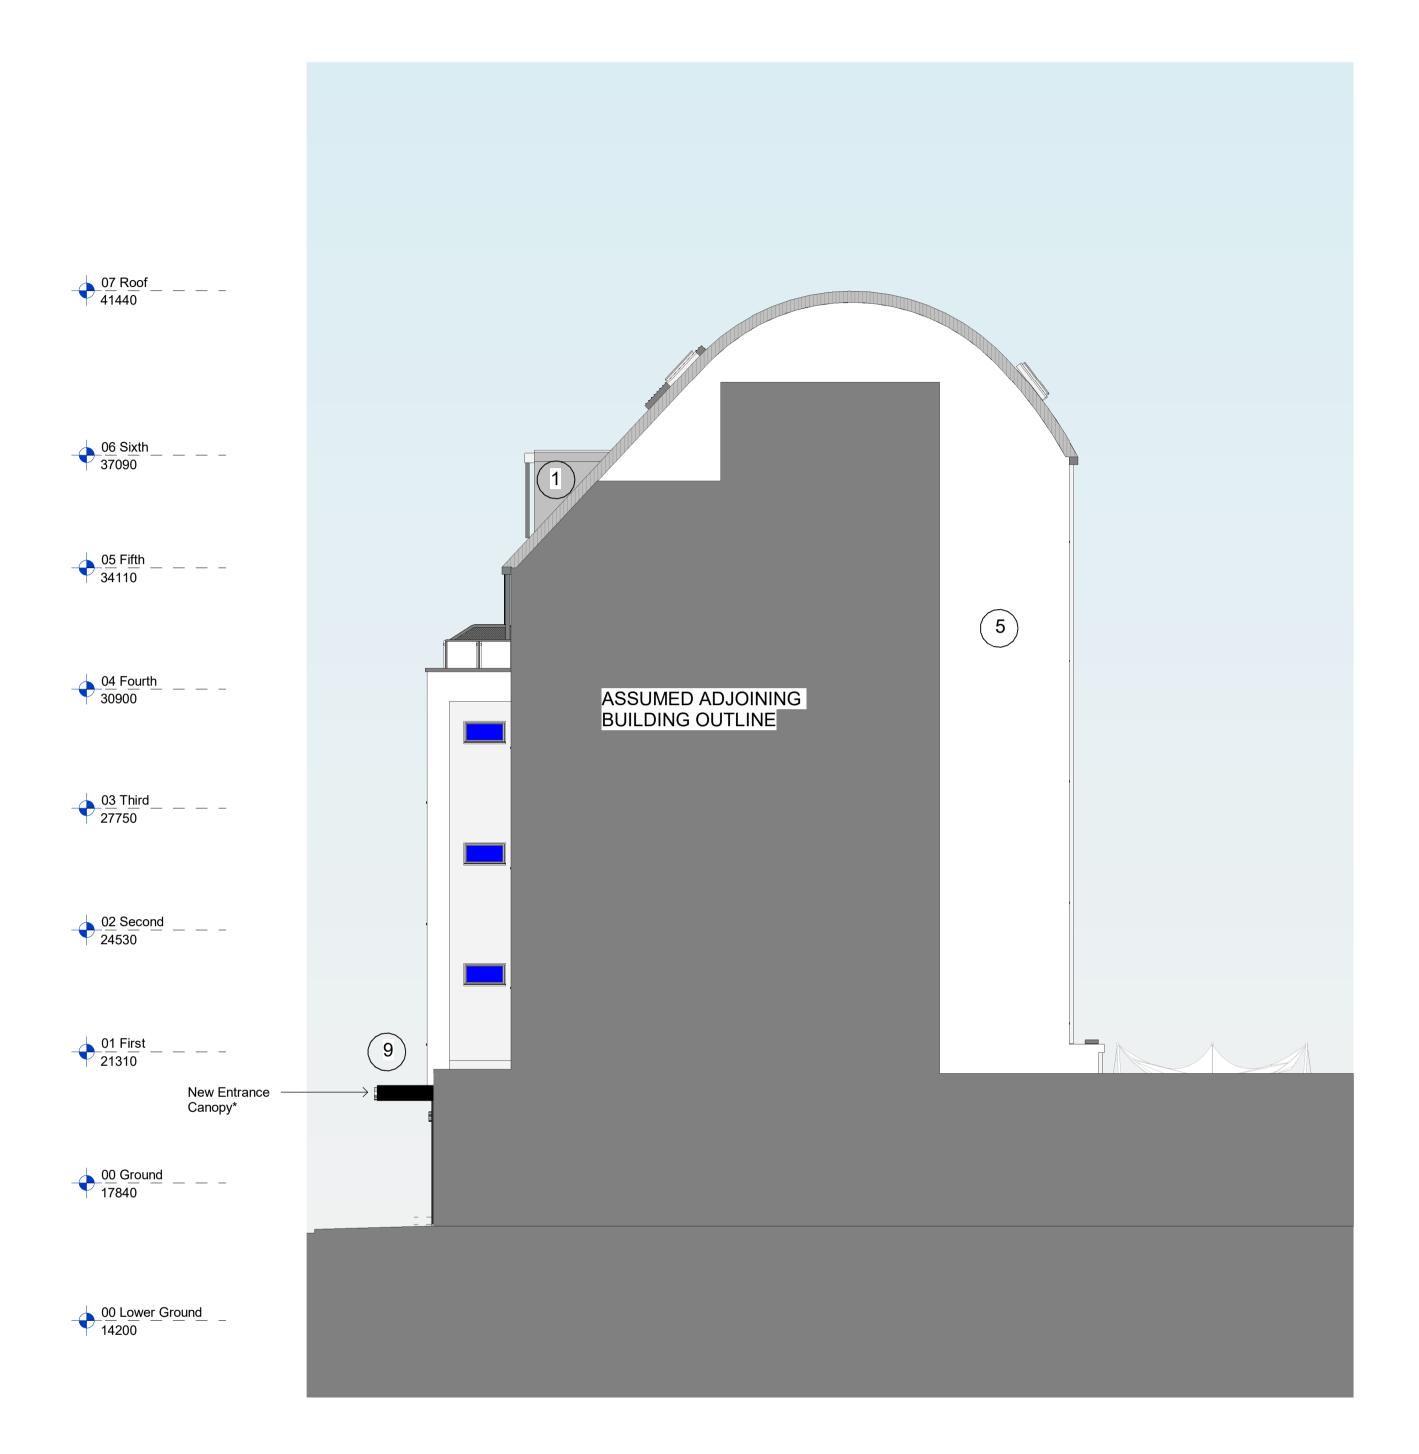

**NORTH ELEVATION** 1:100

## <u>LEGEND</u>

LIGHT GREY STANDING SEAM

2 DARK GREY METAL MESH CLADDING

ROCK PANEL WOOD 120mm ins (4)

ROCK PANEL COPPER 120mm ins

6

8

WHITE RENDER 120mm ins

PINK RENDER 200mm ins

**BROWN BRICKWORK** 

BLACK RENDER

POWEDER COATED METAL CANOPY & BRISE SOLEIL 9

\* New Signage to canopy and building - Subject to future signage application / advertisement consent

267 Hotwell Road - Hotwells - Bristol - BS8 4SF - Tel: 0117 9450962

## **Drawing Title**

PROPOSED COLOURED ELEVATIONS NORTH ELEVATION

| Scale                                 | Size | Drawn | Checke | Date       |
|---------------------------------------|------|-------|--------|------------|
| 1 : 100                               | A1   | WA    | SD     | 13/03/24   |
| Drawing<br>001176- WIA- XX- XX- EV- A |      |       | 20302  | Rev<br>P04 |