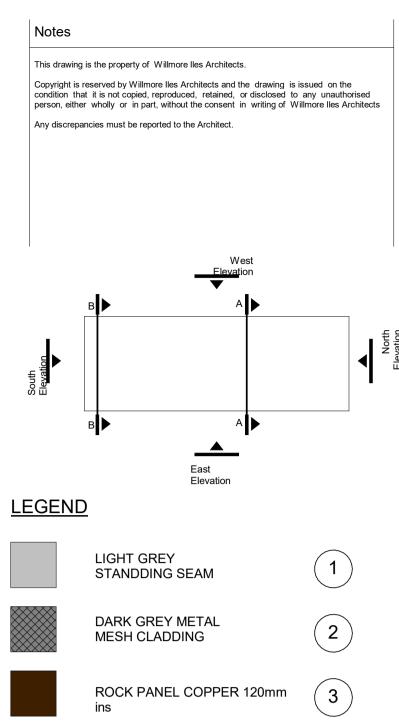

## WEST ELEVATION 1:100

|                                               | $\bigcirc$ |
|-----------------------------------------------|------------|
| ROCK PANEL COPPER 120mm ins                   | 3          |
| ROCK PANEL WOOD 120mm ins                     | 4          |
| WHITE RENDER 200mm ins                        | 5          |
| PINK RENDER 200mm ins                         | 6          |
| BROWN BRICKWORK                               | 7          |
| BLACK RENDER                                  | 8          |
| POWEDER COATED METAL<br>CANOPY & BRISE SOLEIL | 9          |