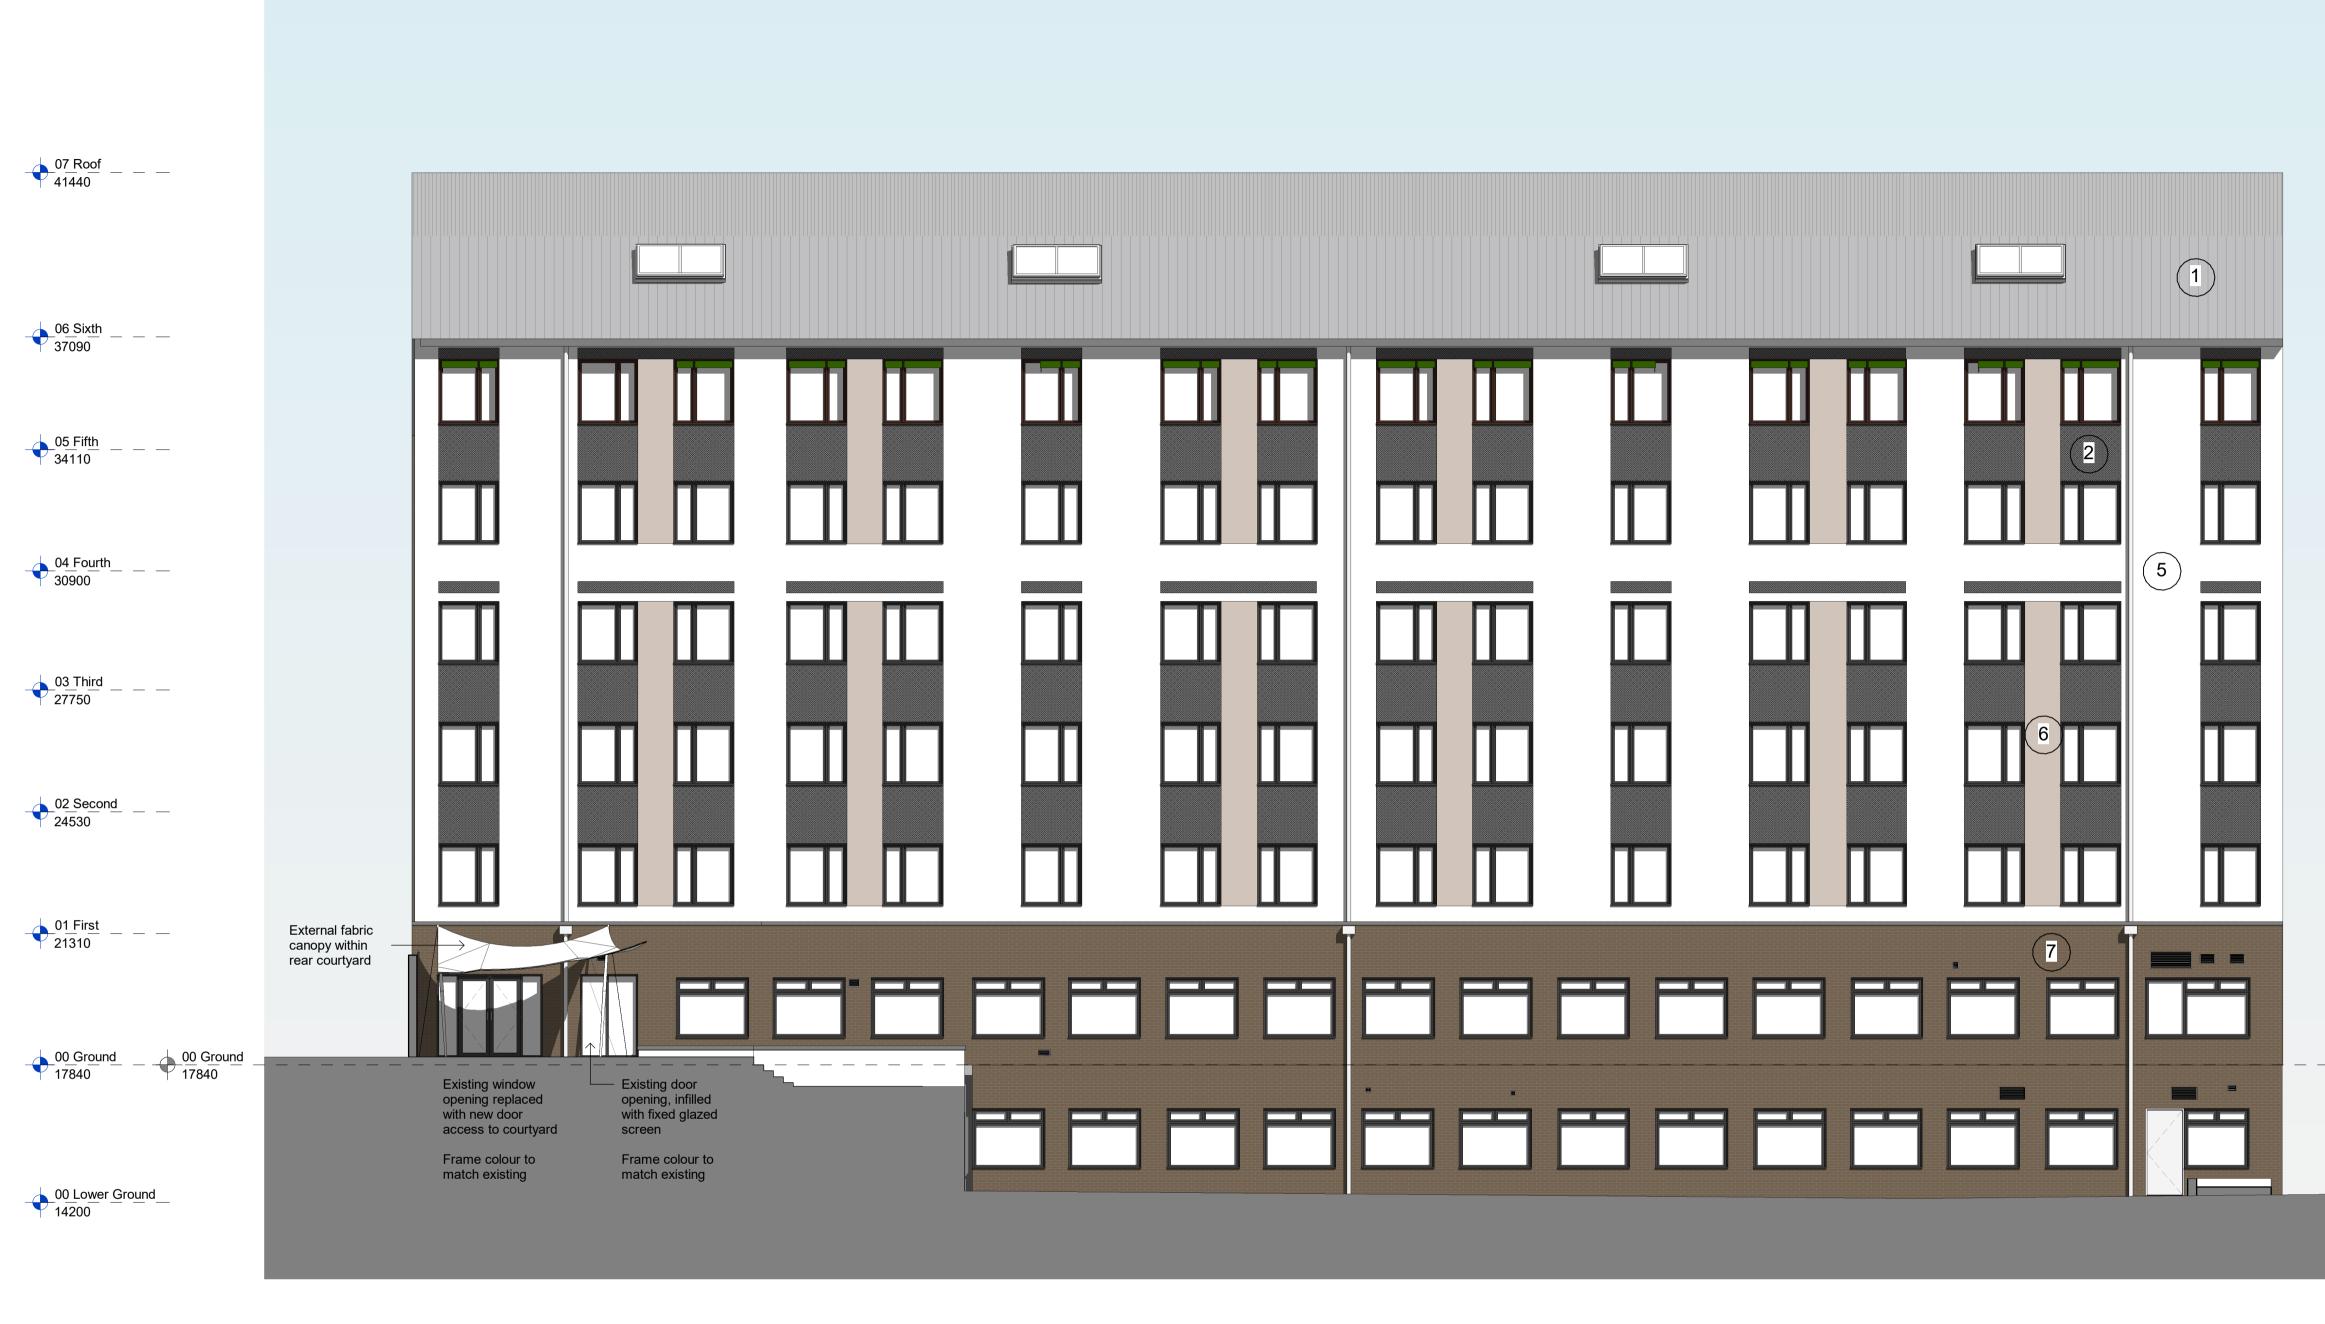

## WEST ELEVATION 1:100

|                                               | $\bigcirc$ |
|-----------------------------------------------|------------|
| ROCK PANEL COPPER 120mm ins                   | 3          |
| ROCK PANEL WOOD 120mm ins                     | 4          |
| WHITE RENDER 200mm ins                        | 5          |
| PINK RENDER 200mm ins                         | 6          |
| BROWN BRICKWORK                               | 7          |
| BLACK RENDER                                  | 8          |
| POWEDER COATED METAL<br>CANOPY & BRISE SOLEIL | 9          |

## PROPOSED COLOURED ELEVATIONS WEST ELEVATION

| Scale<br>1 : 100 | Size<br>A1   | Drawn<br>WA | Checke<br>SD | Date<br>13/03/24 |
|------------------|--------------|-------------|--------------|------------------|
| Drawing          |              |             | Rev          |                  |
| 001176- \        | NIA- XX- XX- | 20300       | P02          |                  |
|                  |              |             | <u></u>      |                  |