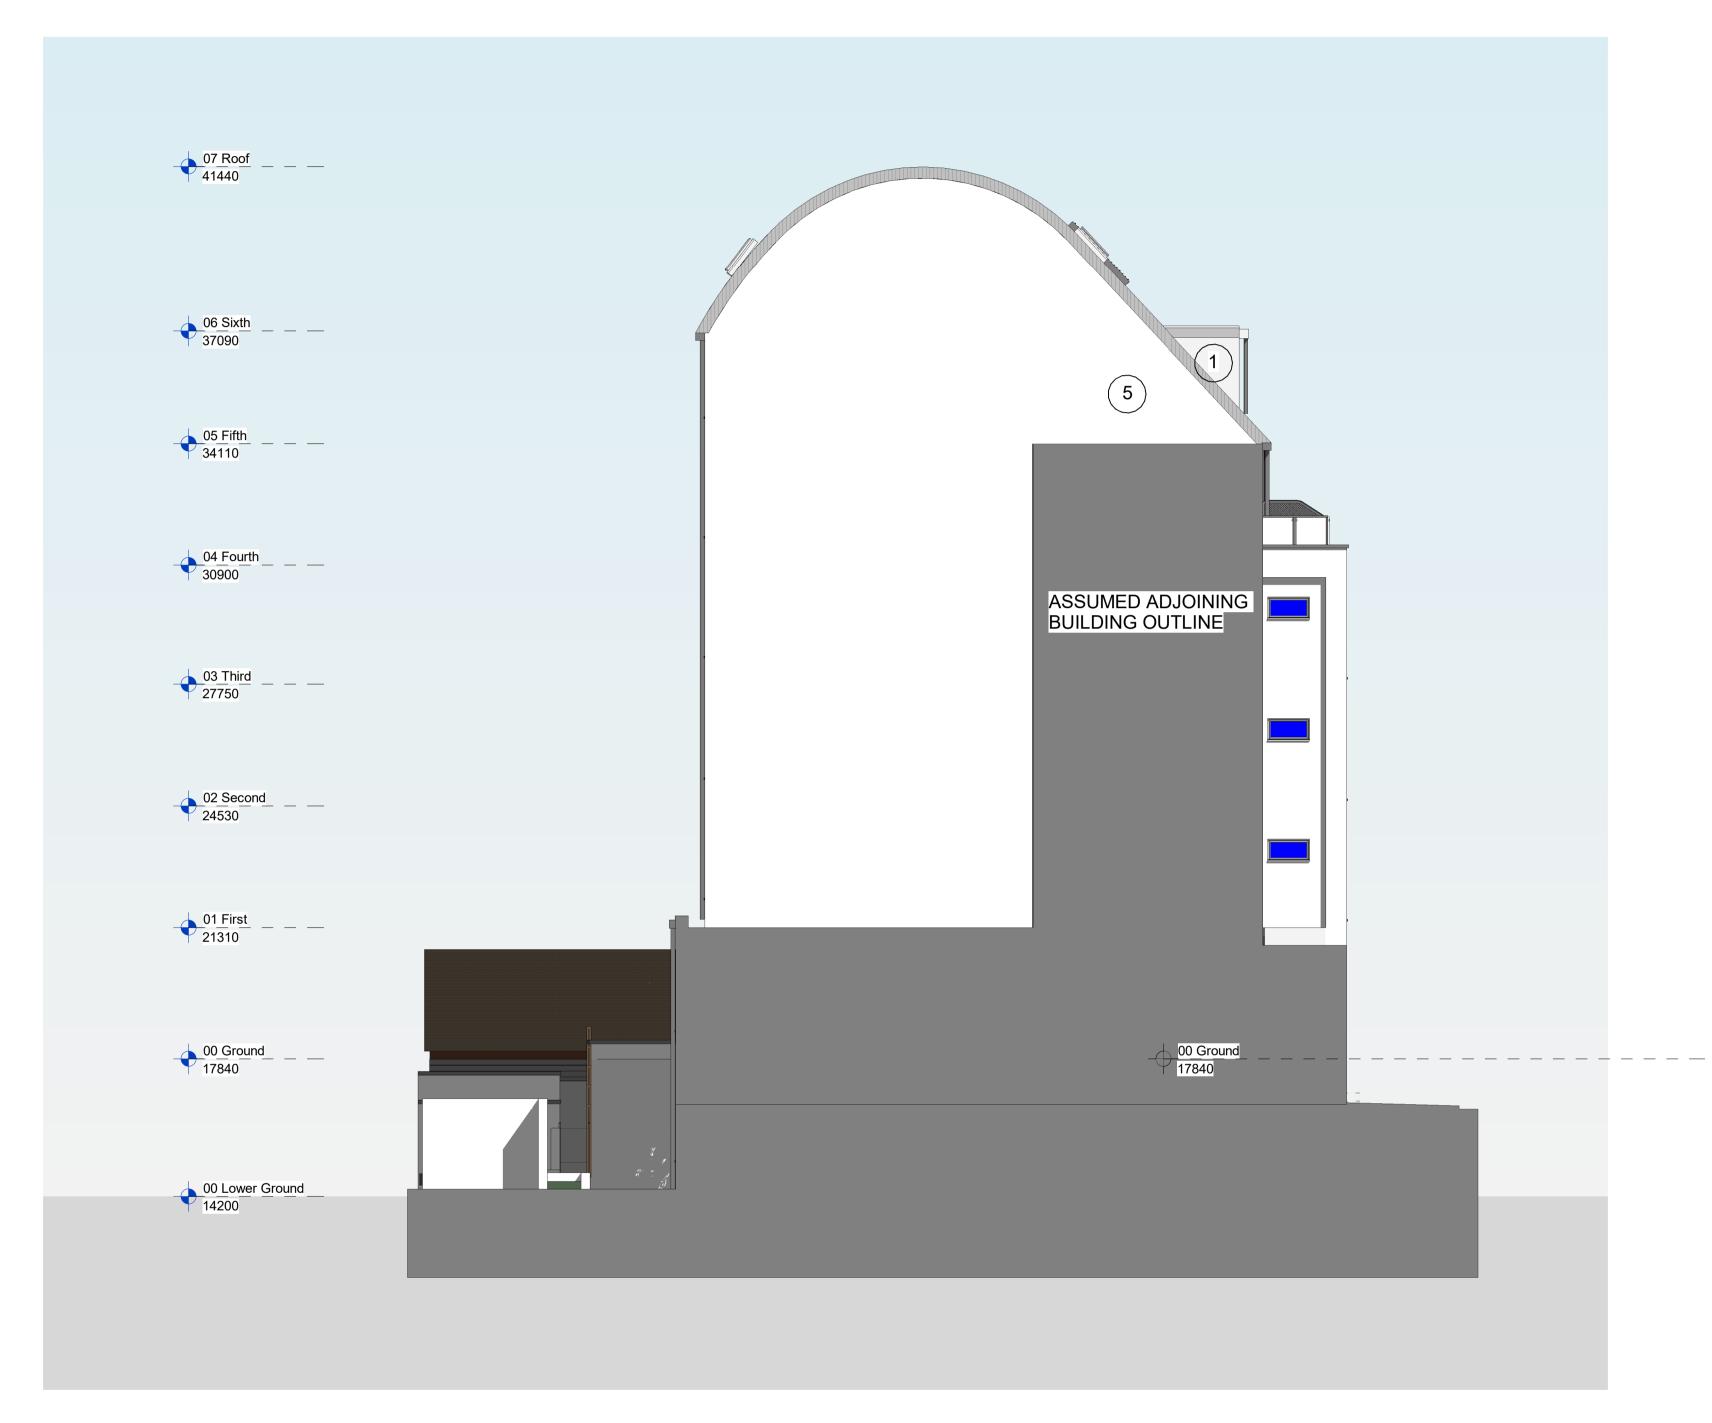

SOUTH ELEVATION

## <u>LEGEND</u>

| LIGHT GREY STANDING<br>SEAM | 1 |
|-----------------------------|---|
| DARK GREY METAL<br>CLADDING | 2 |
| TRESPA 50mm ins             | 3 |
| WOOD 50mm ins               | 4 |
| WHITE RENDER 120mm ins      | 5 |
| PINK RENDER 120mm ins       | 6 |
| BROWN BRICKWORK             | 7 |

## EXISTING ELEVATIONS SOUTH ELEVATION

| Scale<br>1 : 100                      | Size<br>A1 | Drawn<br>WA | Checke<br>SD | Date<br>27/02/24 |
|---------------------------------------|------------|-------------|--------------|------------------|
| Drawing<br>001176- WIA- XX- XX- EV- A |            |             | 01303        | Rev<br>P02       |
|                                       |            |             |              |                  |