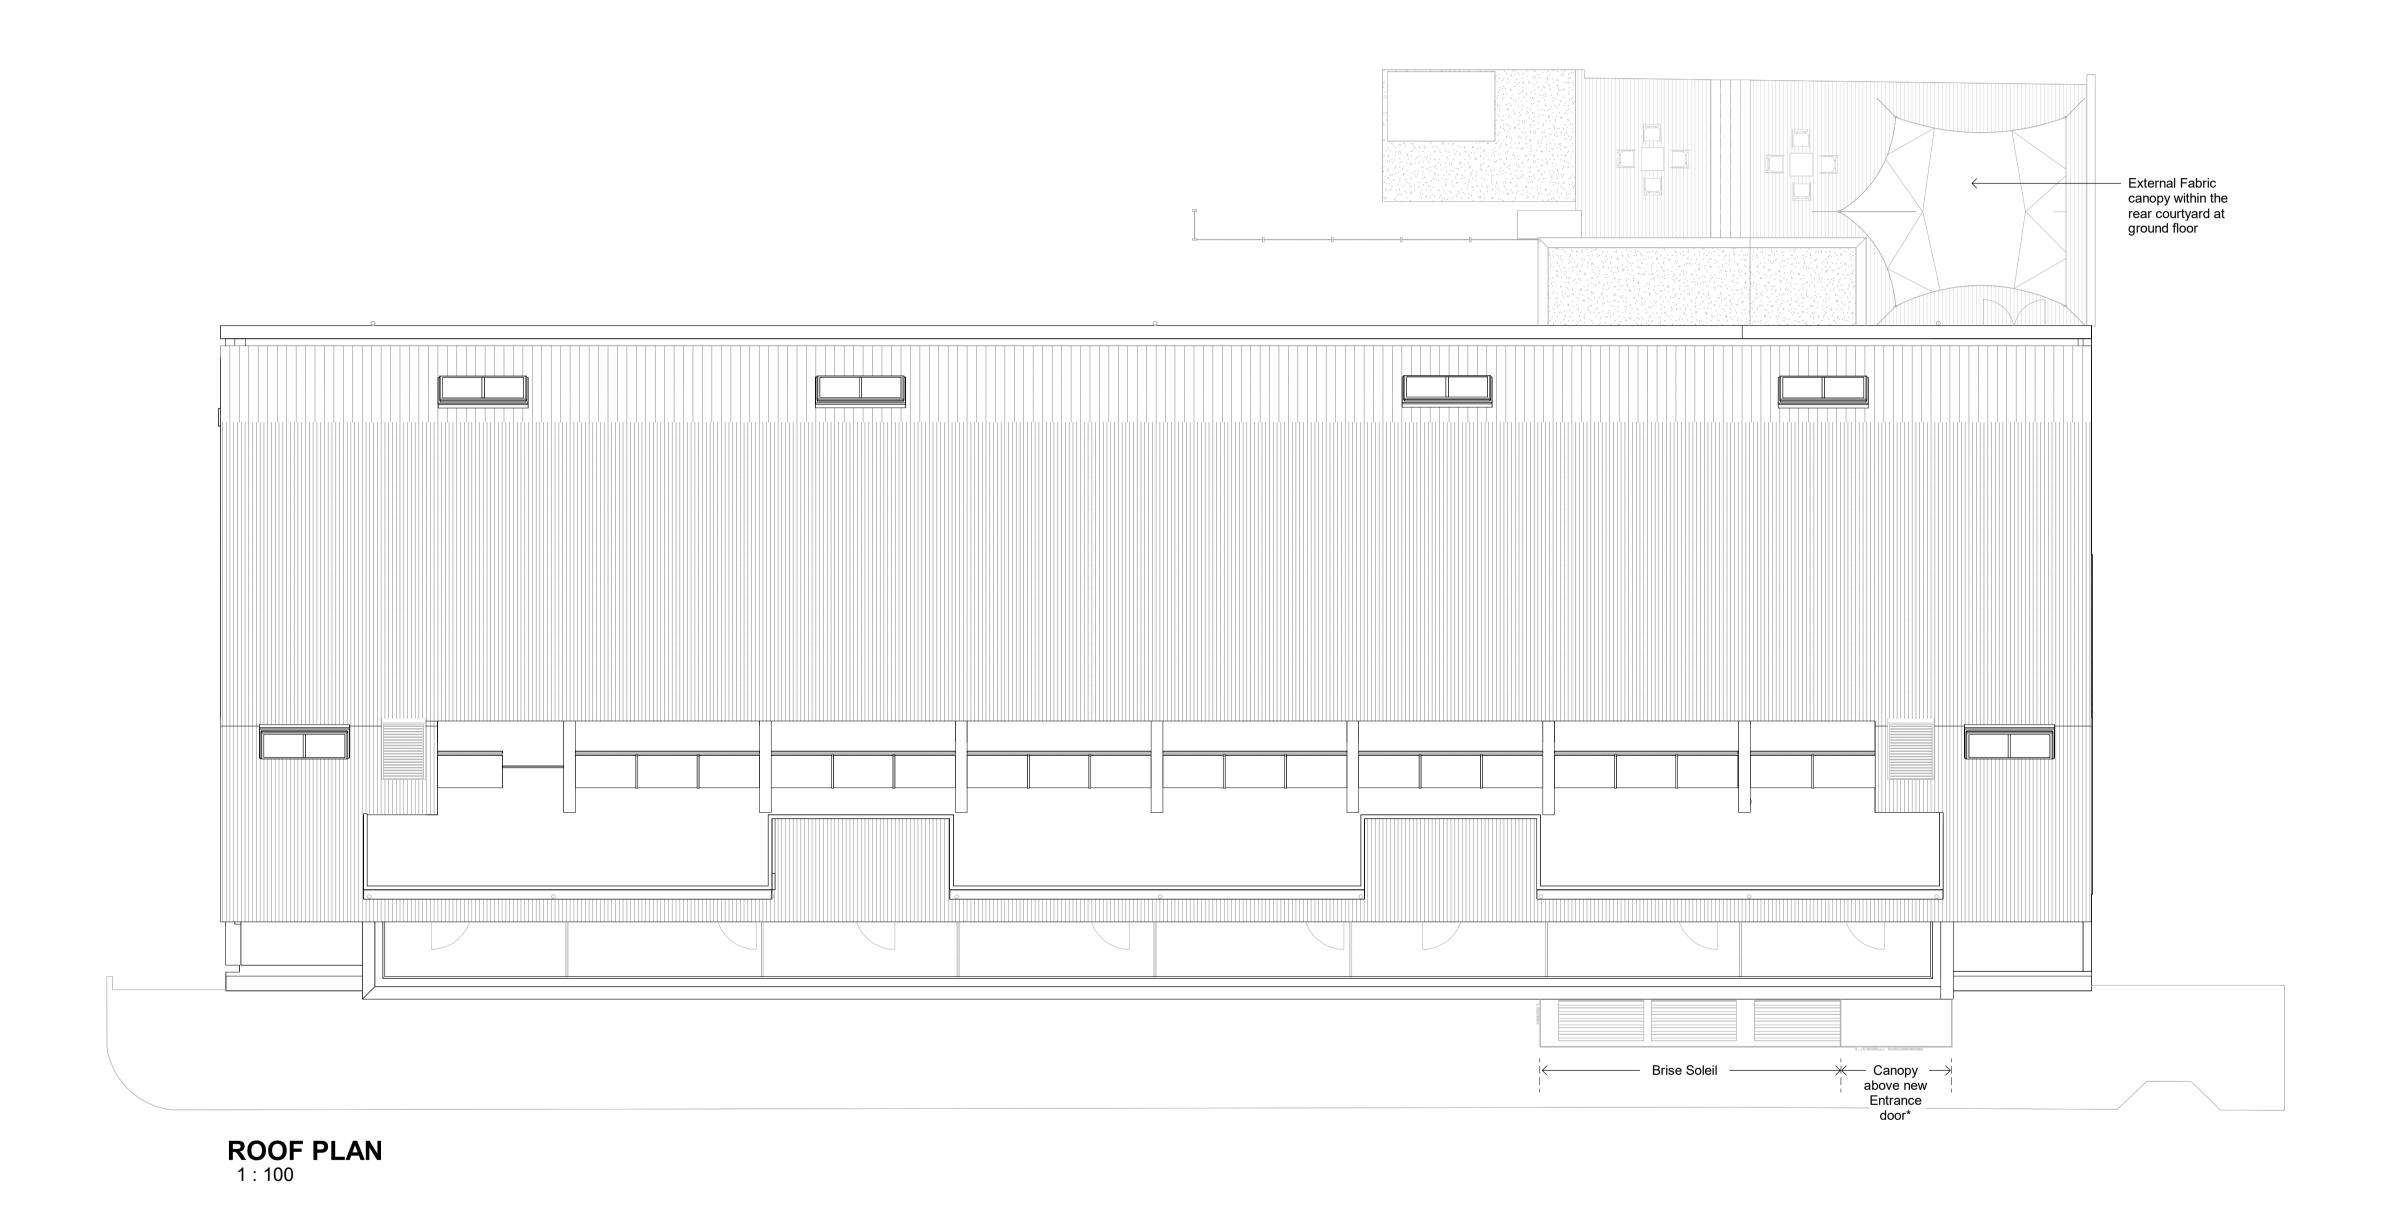

\* New Signage to canopy and building - Subject to future signage application / advertisement consent

Drawing Title

GENERAL ARRANGEMENT ROOF FLOOR

Scale Size A1 Drawn Checke Date 27/02/24 WA SD Rev Drawing P03 001176- WIA- XX- RF- DR- A 20208

QMF22 Issue 02 05.03.14