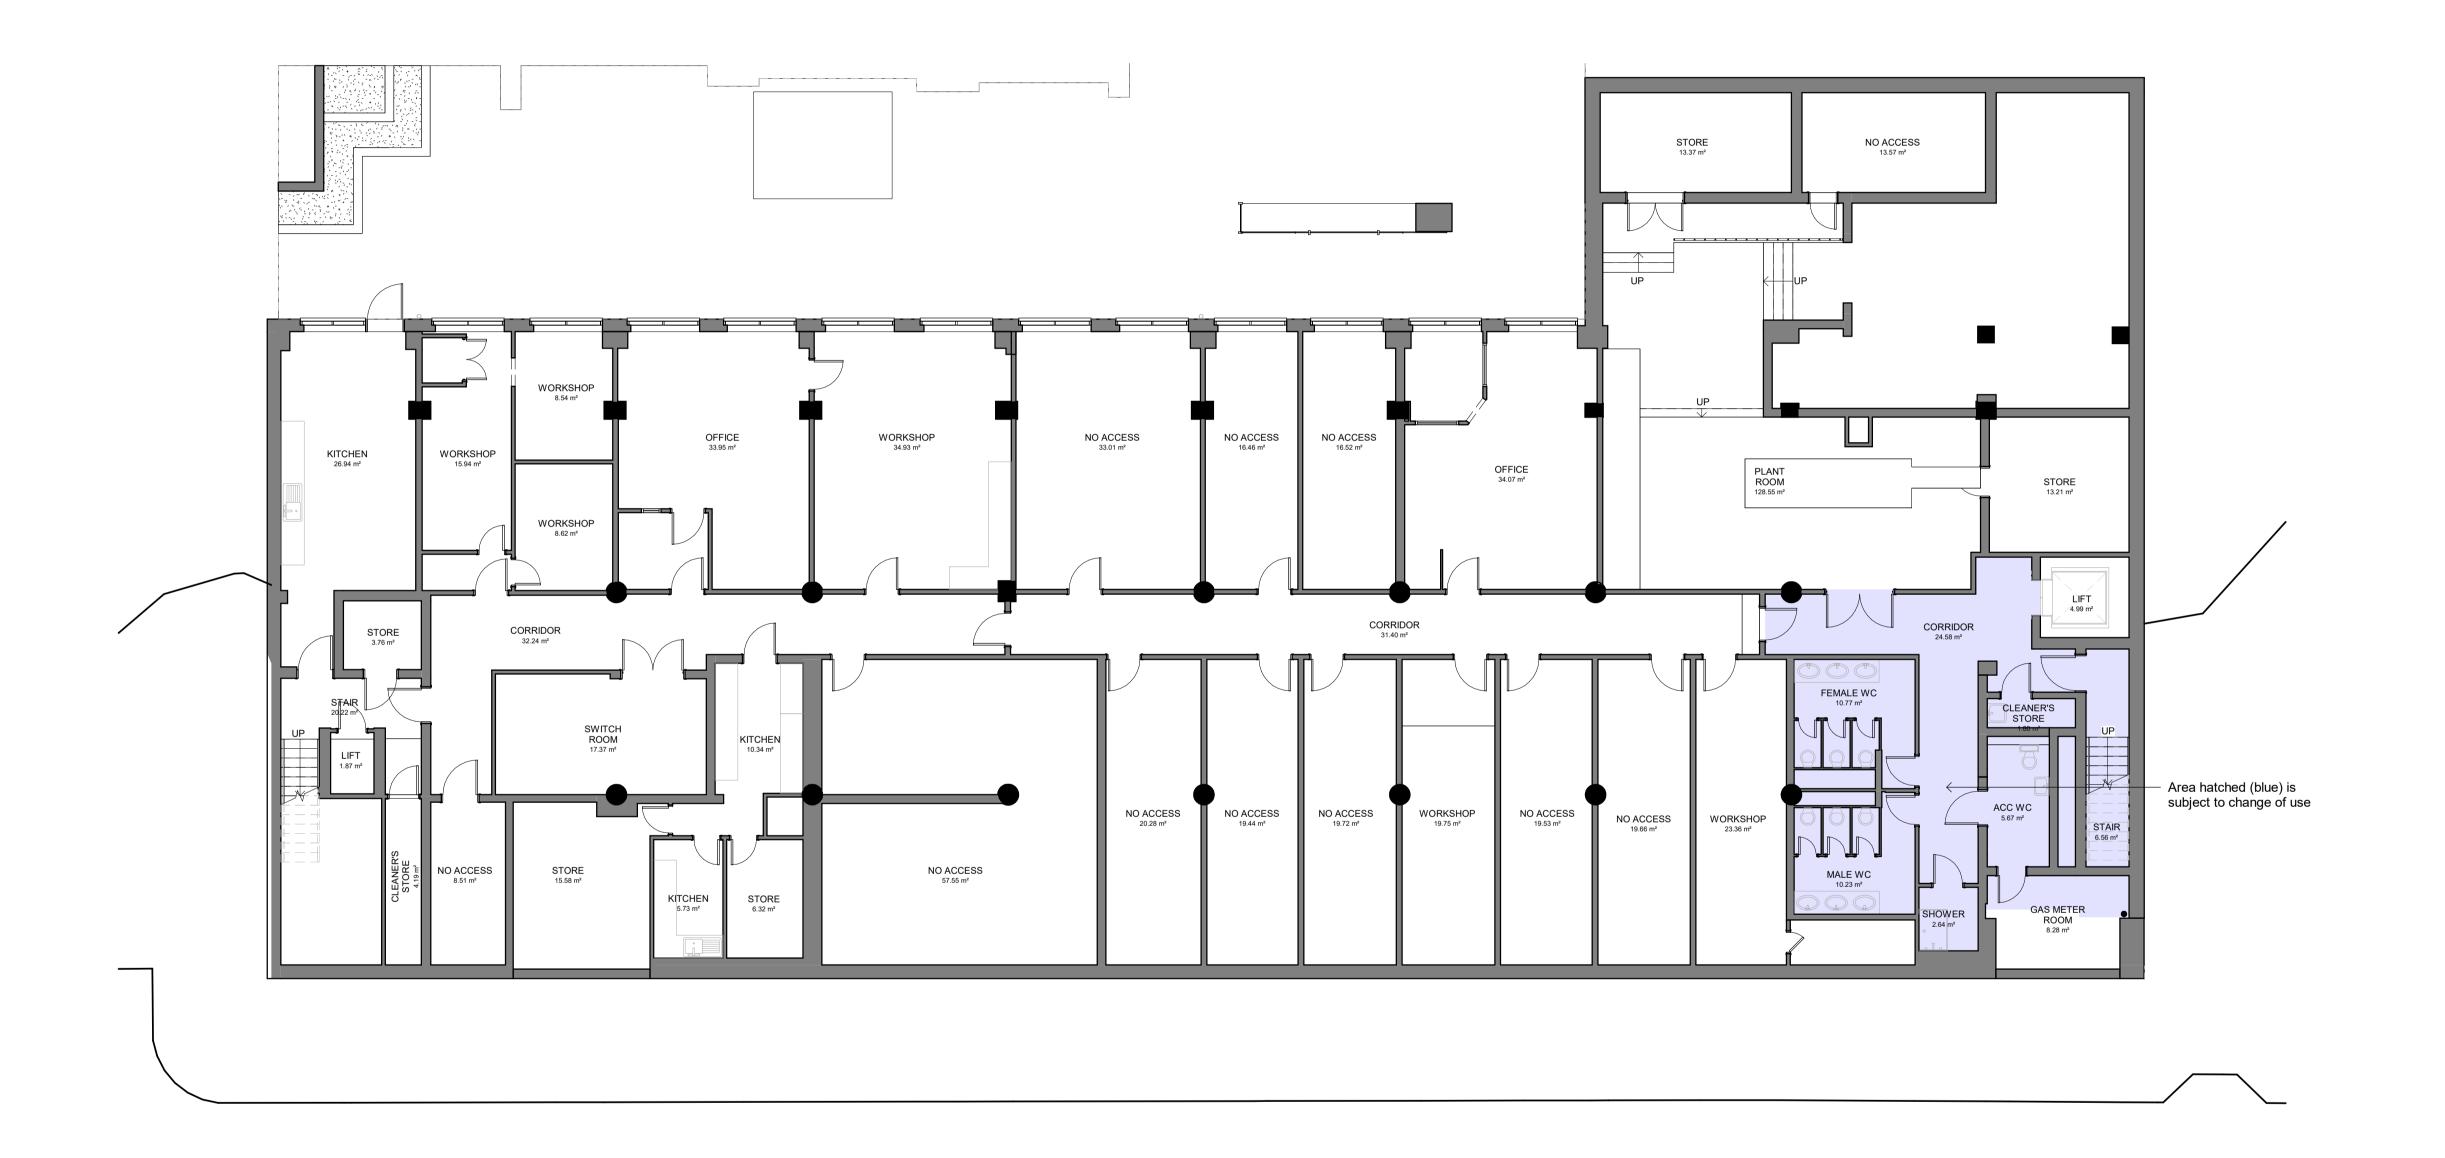

LOWER GROUND FLOOR PLAN
1:100

This drawing is the property of Willmore Iles Architects.

Any discrepancies must be reported to the Architect.

Copyright is reserved by Willmore lles Architects and the drawing is issued on the condition that it is not copied, reproduced, retained, or disclosed to any unauthorised person, either wholly or in part, without the consent in writing of Willmore lles Architects

Drawing Title

**EXISTING PLANS** LOWER GROUND FLOOR

Scale Size A1 Checke 27/02/24 WA SD Drawing 001176- WIA- XX- LG- GA- A 01200 P01

QMF22 Issue 02 05.03.14