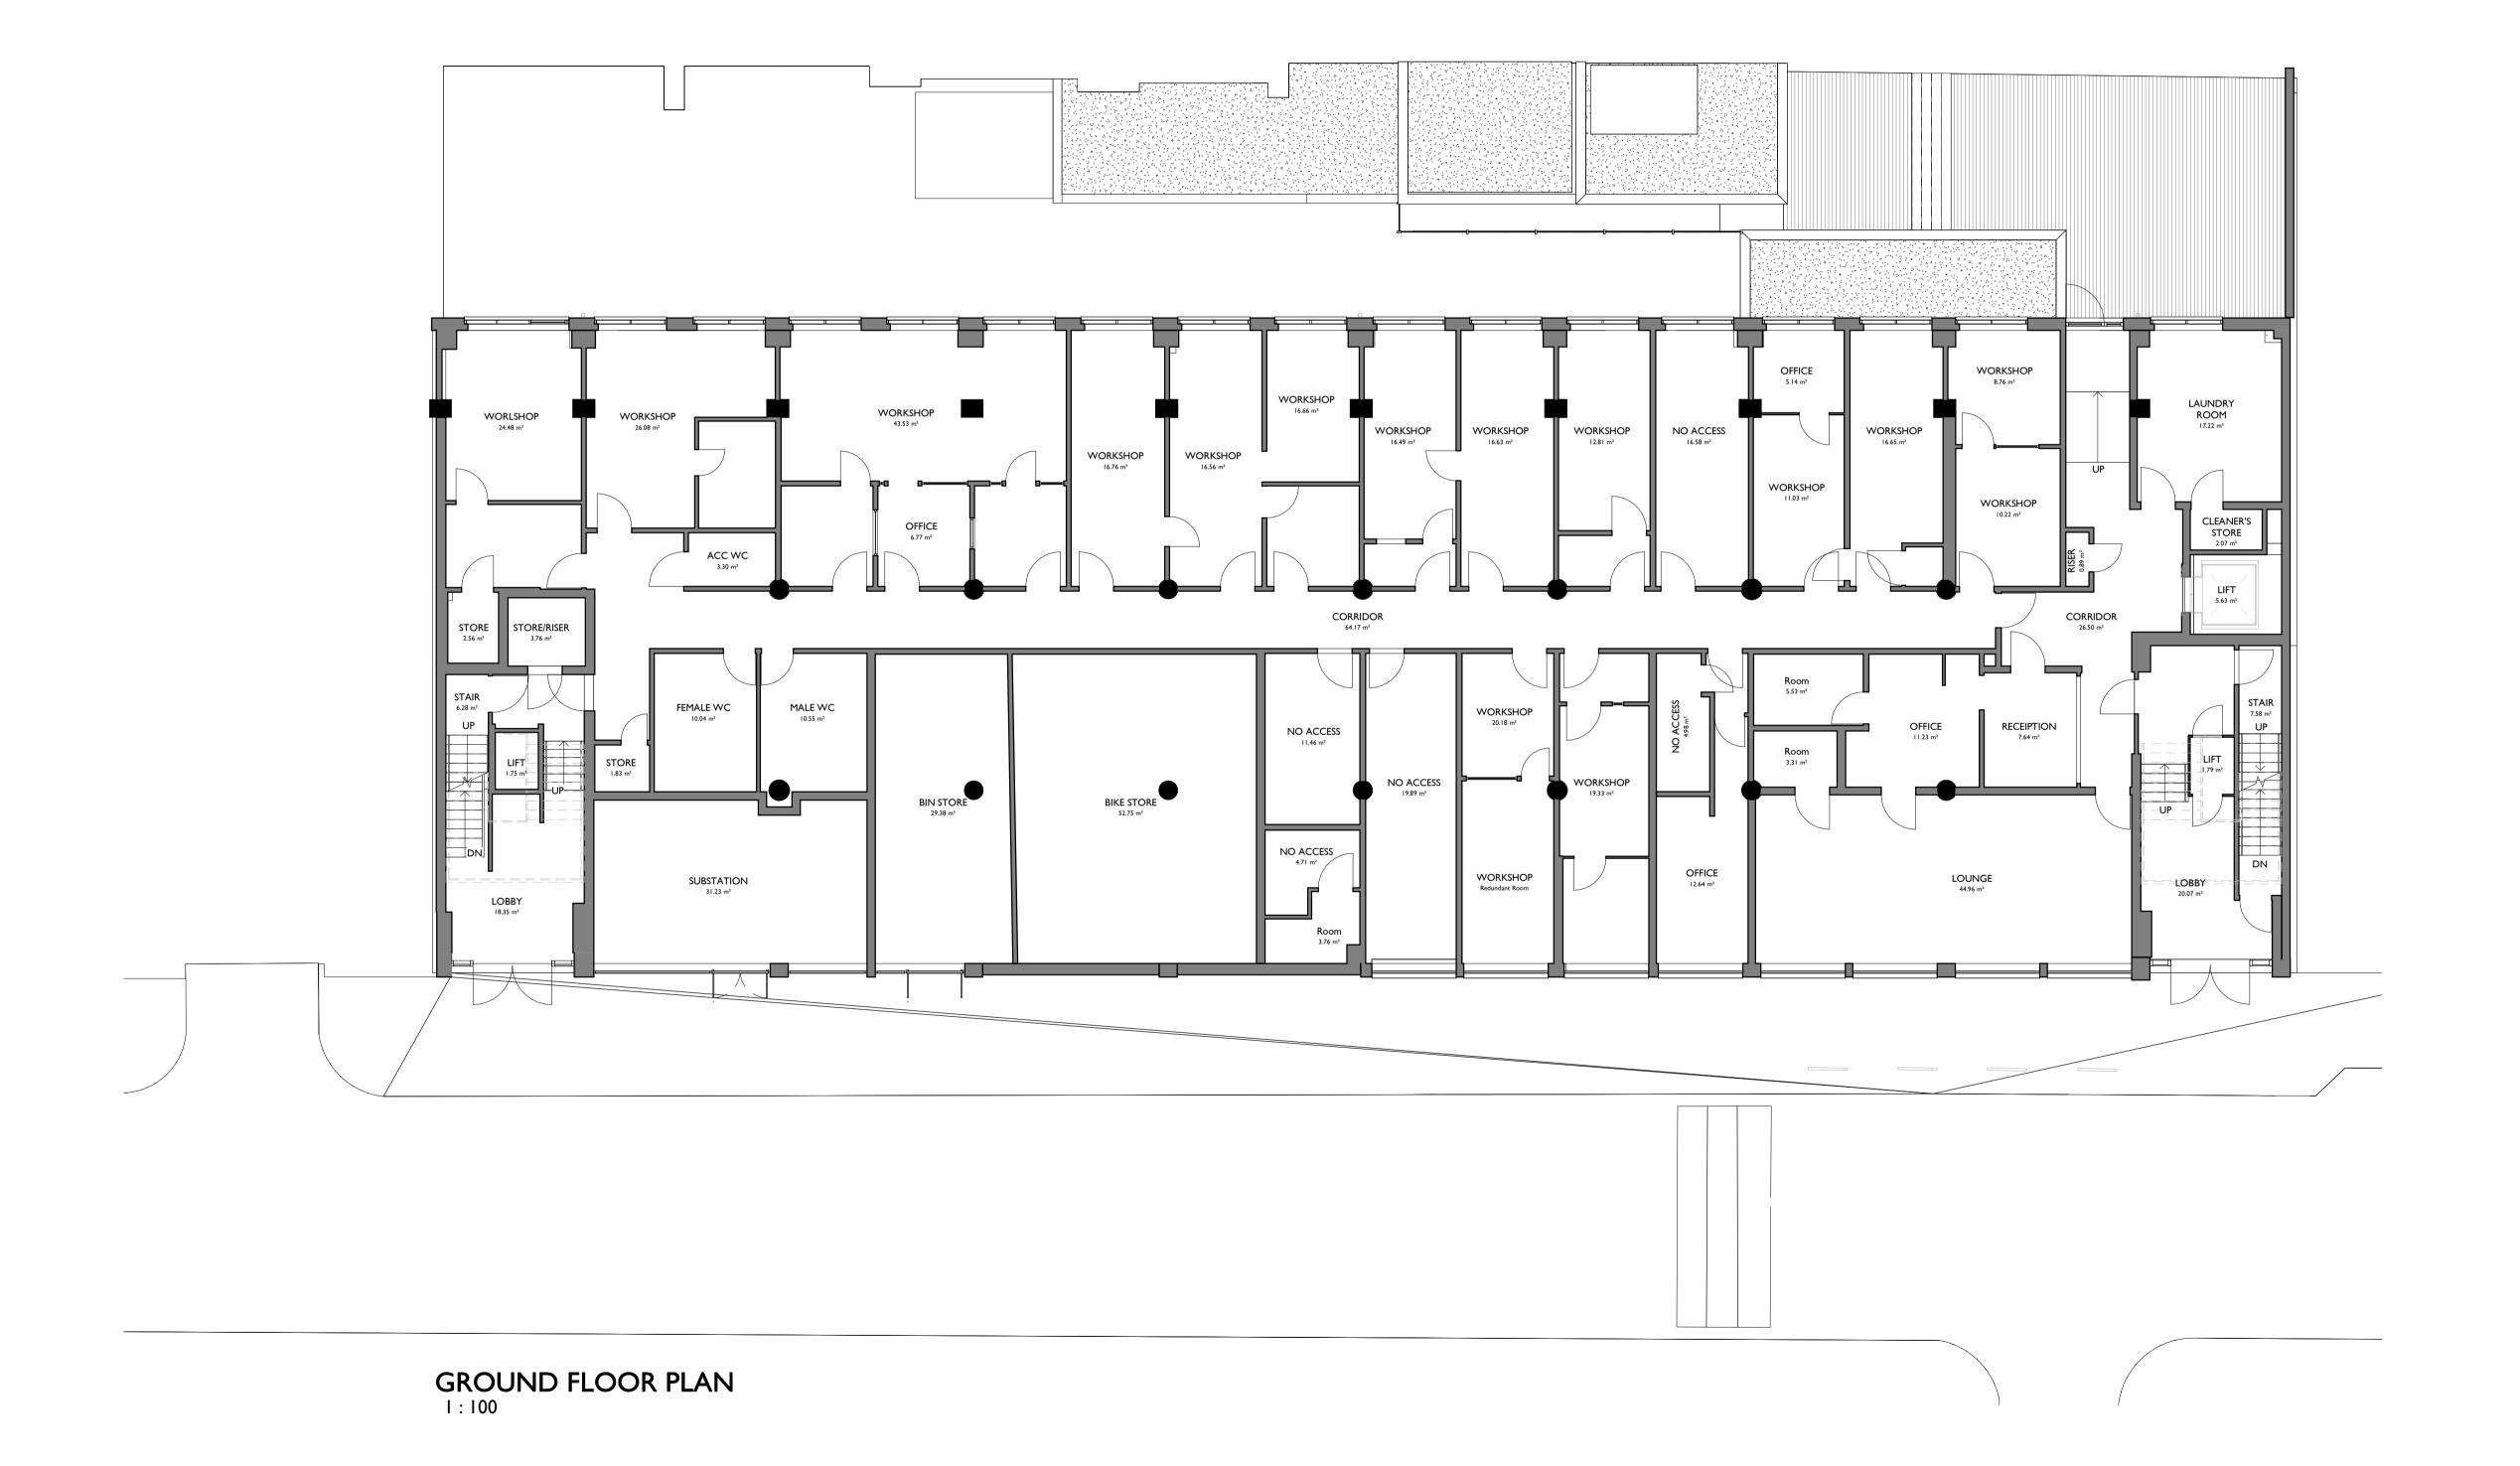

EXISTING PLANS GROUND FLOOR

| Scale                                    | Size | Drawn | Checked | Date 27/02/24 |
|------------------------------------------|------|-------|---------|---------------|
| I:100                                    | A I  | WA    | SD      |               |
| Drawing No<br>001176- WIA- XX- GR- GA- A |      |       | 01201   | Rev           |