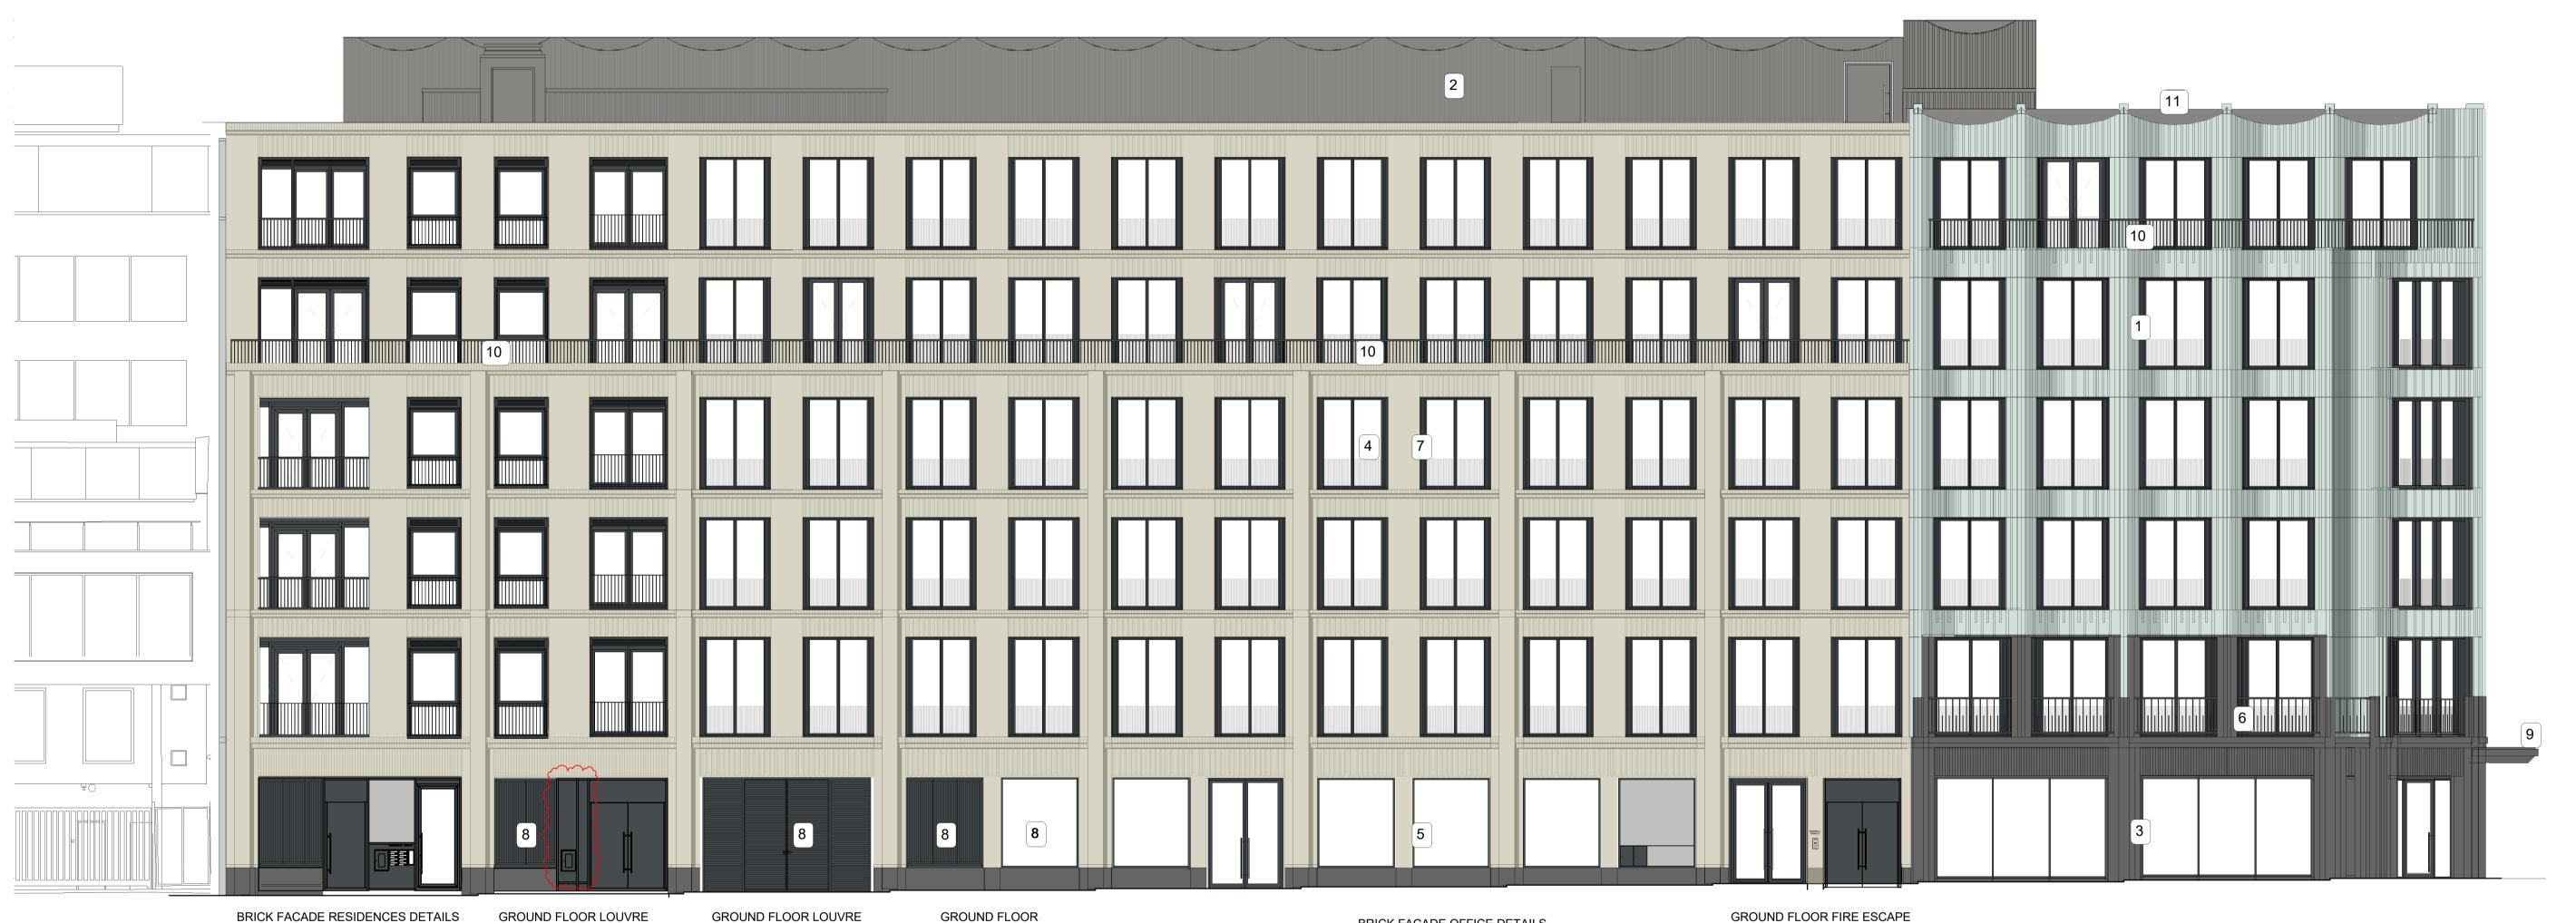

SCREEN & SHARED ENTRANCE

GROUND FLOOR LOUVRE SCREEN UKPN DETAILS

MATERIALS 1. GLAZED TERRACOTTA CLADDING 2. PPC METAL PROFILED ROOF PLANT ENCLOSURE 3. GREY BASALT STONE CLADDING

- 4. GREY PPC ALUMINIUM WINDOWS
- 5. BLACK PPC ALUMINIUM SHOPFRONT WINDOWS 6. PPC STEEL BALUSTRAD
- 7. GREY / BUFF NARROW GAUGE BRICKWORK 8. DARK GREY PPC METAL LOUVRED SCREEN
- 9. DARK GREY PPC METAL CANOPY 10. GREY PPC METAL BALUSTRADE
- 11. PPC METAL COPING 12. BACK PAINTED GLASS
- 12. BACK PAINTED GLASS 13. DARK GREY PPC METAL SANDWICH PANEL 14. DRAK GREY METAL OVER PANEL AND PANEL DOOR 15. PPC METAL CLADDING PANELS TO RECESS TO PARTY WALL JUNCTION

DO NOT SCALE FROM THIS DRAWING

VENT DETAILS

BRICK FACADE OFFICE DETAILS

GROUND FLOOR FIRE ESCAPE & CYCLE STORE ENTRANCE

Key Plan

5-6 Eccleston Yards, London SW1W 9AZ

> www.pdplondon.com info@pdplondon.com +44 (0) 20 7730 1178

Project No: Project: 247 TOTTENHAM COURT ROAD 2204 Client: KIER GROUP PLC

LDN

Morwell Street East Elevation

Drawing Title:

PDP

| Drawing Status:          | Scale @ AT: | 1:100 |
|--------------------------|-------------|-------|
| PLANNING                 | Revision:   | P02   |
| Drawing Number:          | Drawn By:   | CL    |
| TCR-PDP-ZZ-ZZ-DR-A-03102 | Checked By: | CL    |