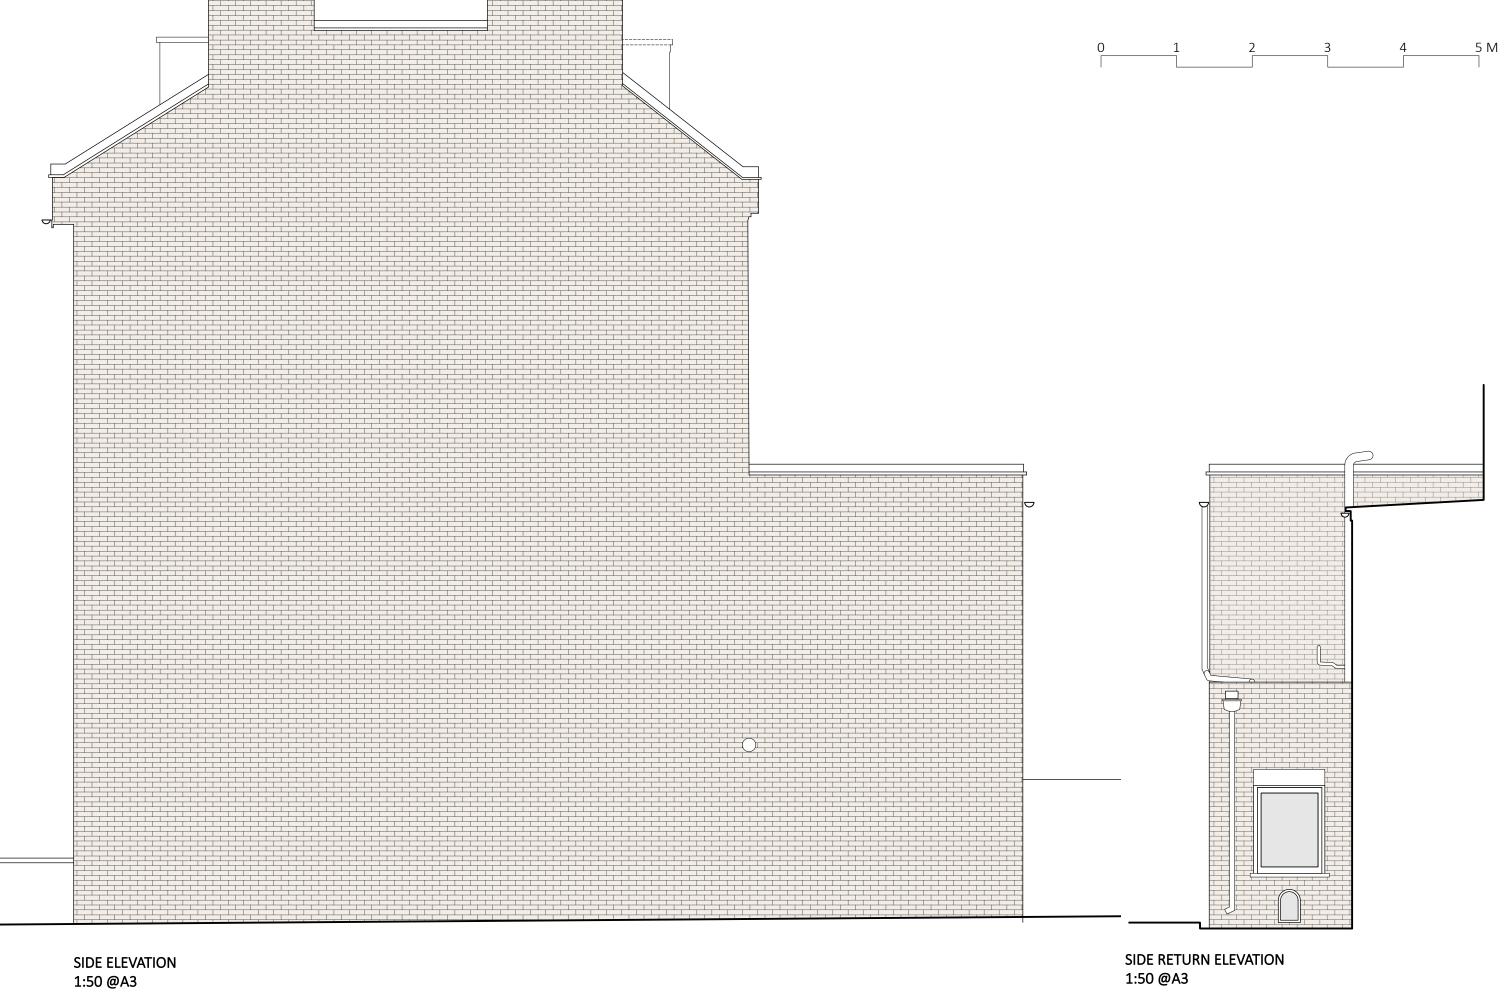

| Rev. | Date | Reason for Issue |
|------|------|------------------|
| Rev. | Date | Reason for issue |

Stage 3

Project: 90 Bartholomew Road

Side Elevations As Existing

Title:

| Drawn by: AK        | Checked by: AK   |
|---------------------|------------------|
| Scale: 1:50 @A3     | Date: 04.11.2024 |
| Drawing Number: 004 | Revision: _      |