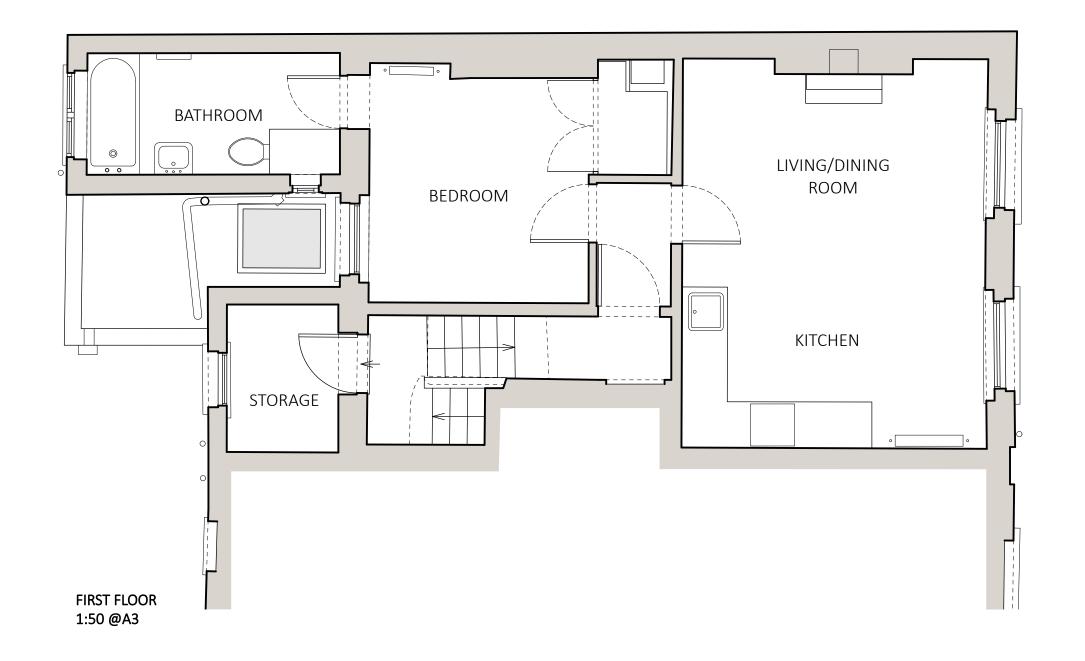

Stage 3

90 Bartholomew Road

First Floor
& Roof Plan
As Existing

Drawn by: AK

Scale: 1:50 @A3

Drawing Number: 002

Checked by: AK

Date: 04.11.2024