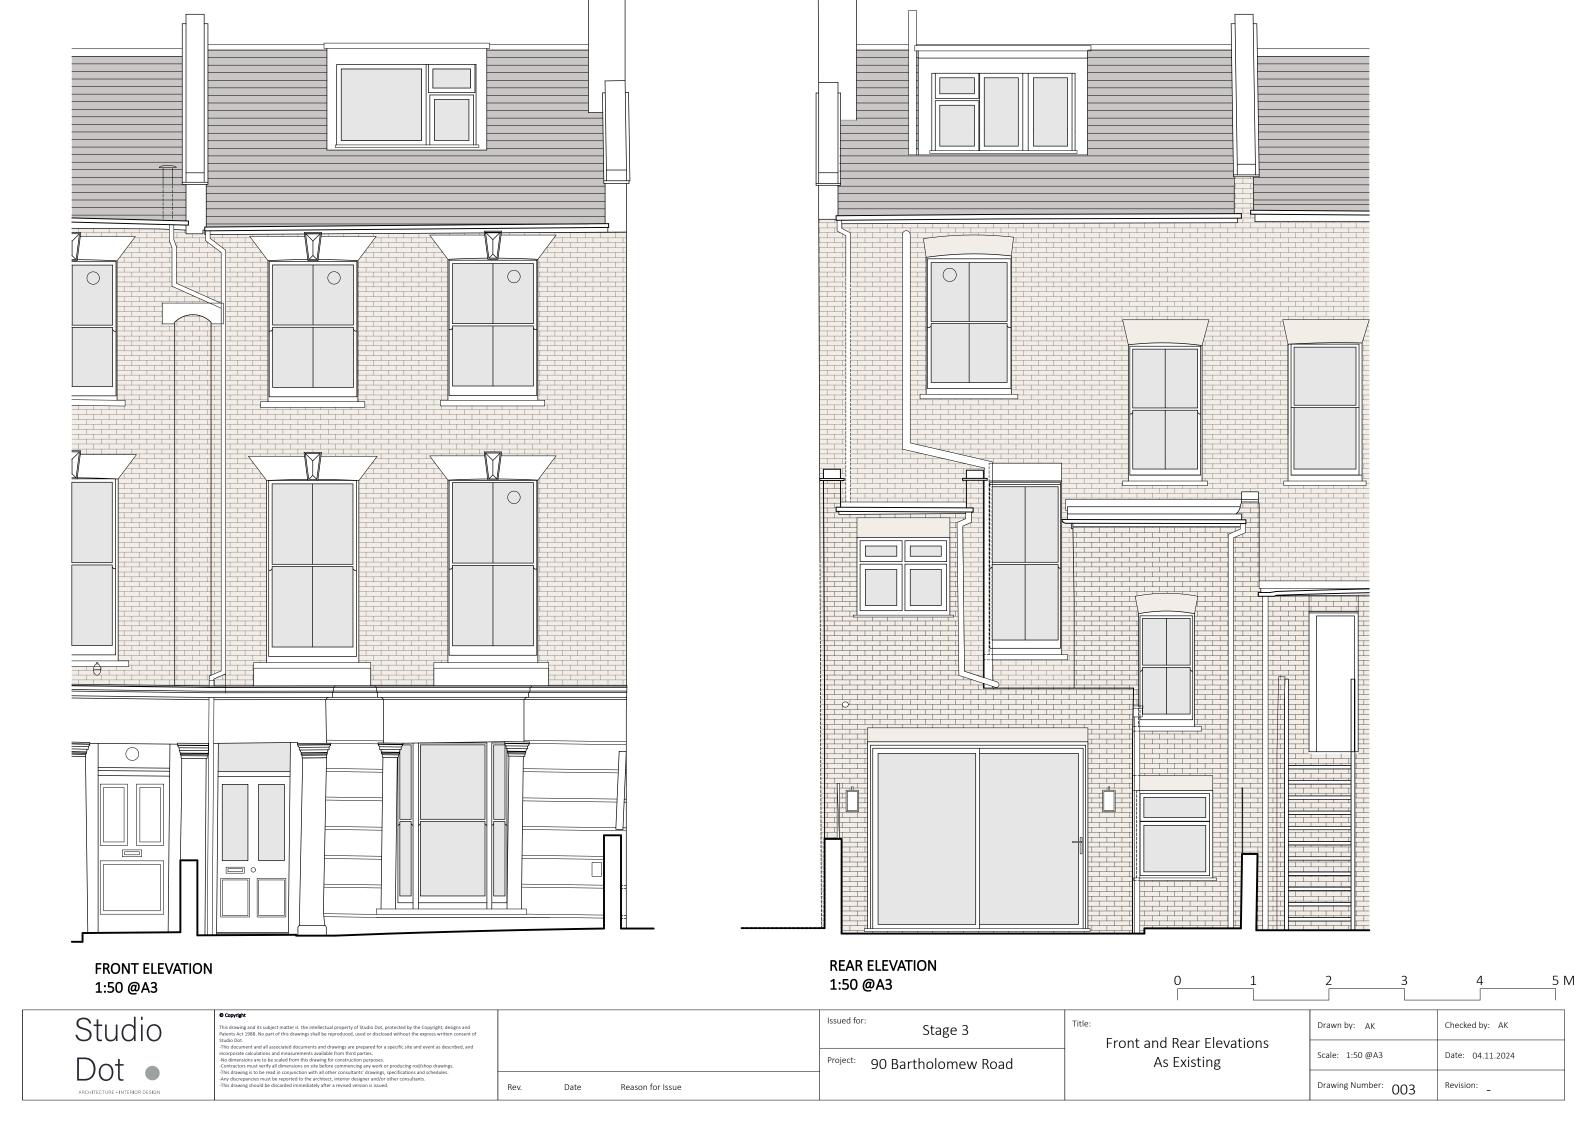

Stage 3

90 Bartholomew Road

First Floor
& Roof Plan
As Existing

Drawn by: AK

Scale: 1:50 @A3

Drawing Number: 002

Checked by: AK

Date: 04.11.2024