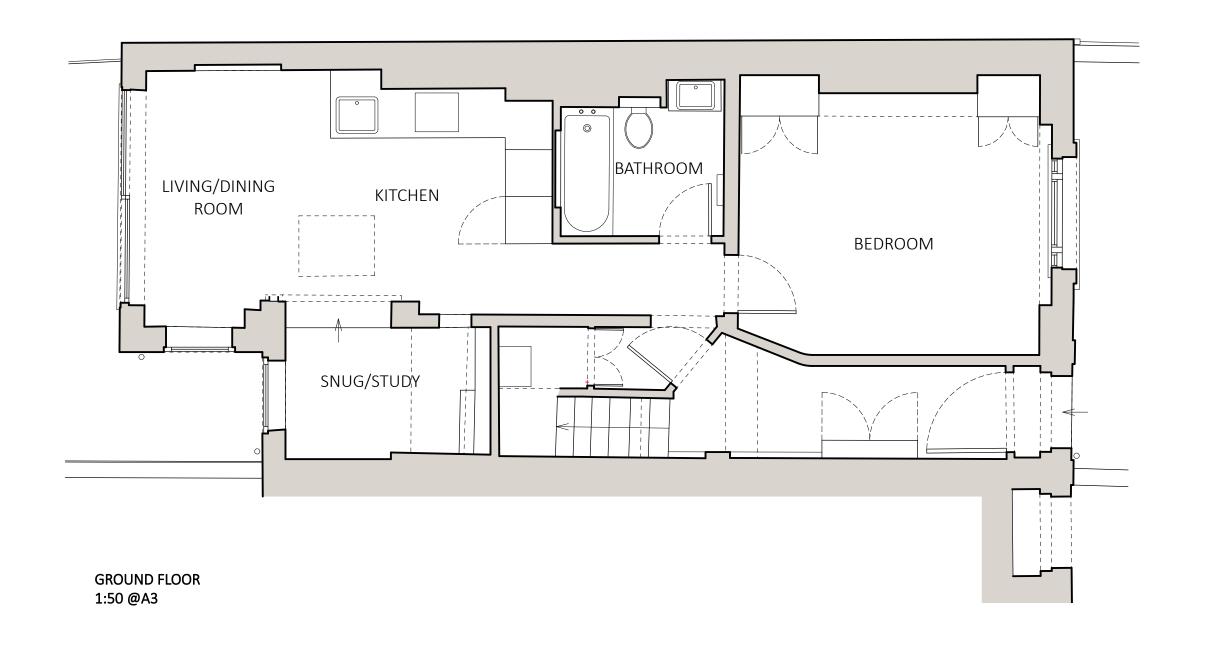

REAR EXTENSIONS ROOF PLAN 1:50 @A3



Copyright is drawing and its subject matter is the intellectual property of Studio Dot, protected by the Copyright, designs and tents Act 1988. No part of this drawings shall be reproduced, used or disclosed without the express written consent of

terits Act. 1966. No part to this drawings shall be reproduced, used or disclosed without the express written consent of udio Dot. his document and all associated documents and drawings are prepared for a specific site and event as described, and concrate relabilations and measurements available from third narties:

-No dimensions are to be scaled from this drawing for construction purposes.

-Contractors must verify all dimensions on site before commencing any work or producing rod/shop drawings.

-T