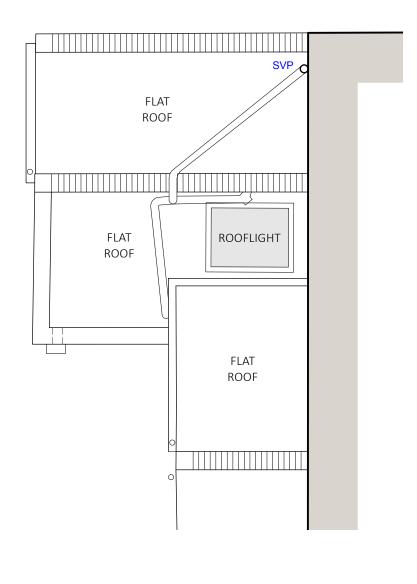

Stage 3

90 Bartholomew Road

First Floor
& Roof Plan
As Existing

Drawn by: AK

Scale: 1:50 @A3

Drawing Number: 002

Checked by: AK

Date: 04.11.2024