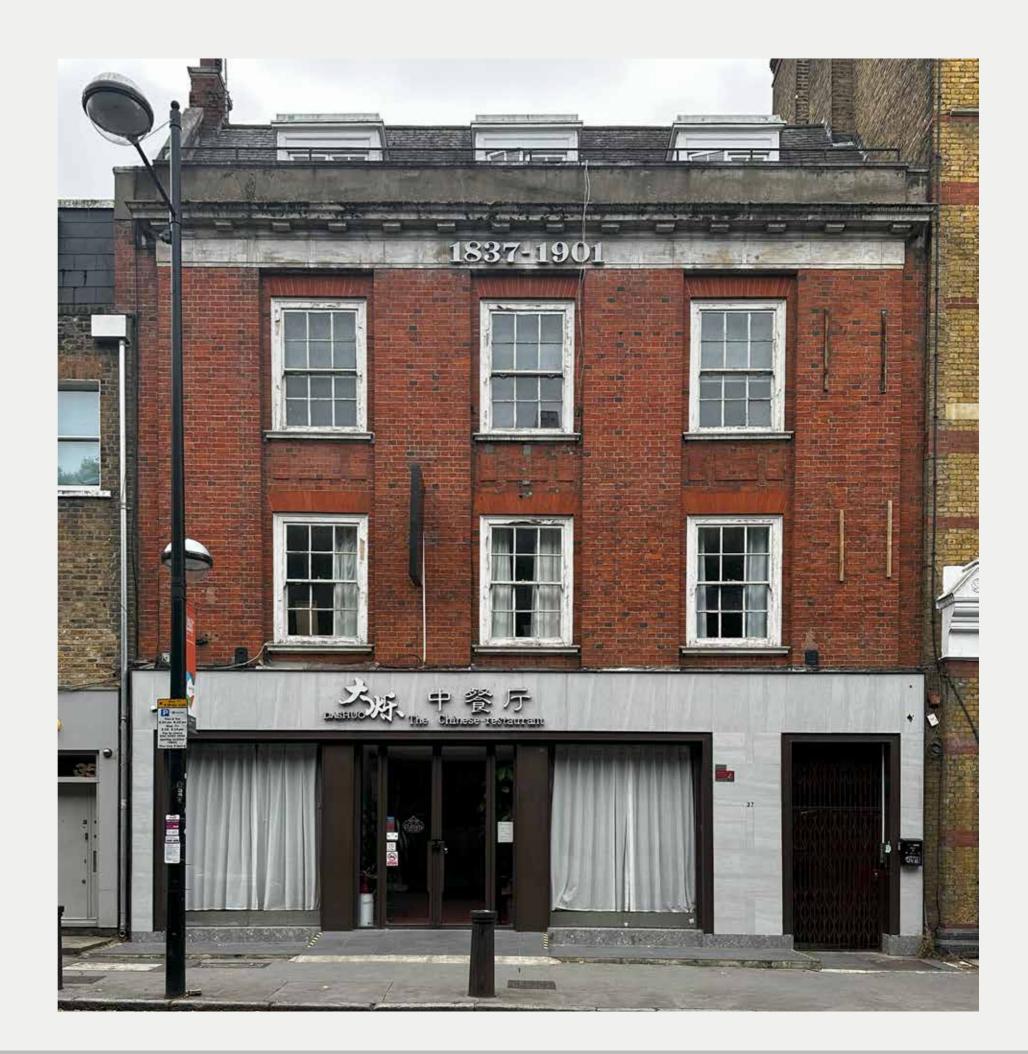

# DASHUO RESTAURANT SHOPFRONT VISUALISATION COMPARISON

19 NOVEMBER 2024 APP REF: PP-13572412 ADDRESS: 37 CHALTON STREET, NW1 1JD DOCUMENT NO: 017-ART-RP-ZZ-DR-A-001

PURPOSE OF REPORT

A visual comparison between previous (pre-2020) shopfront at 37 Chalton Street, the currently constructed shopfront, and the proposed shopfront, using a mixture of photo, collage and 3D CGI modelling.

## ÆRT STUDIO

ORIGINAL SHOPFRONT PRE-2020

Photograph collage of original shopfront within current context



#### **CURRENT SHOPFRONT** INSTALLED 2020

Photograph taken September 2024



### **PROPOSED SHOPFRONT**

Illustrative CGI visualisation over photograph

#### Updates since Rev 01

- Materials and character adjusted to match original shopfront
- 2. Ramp removed
- 3. Display signage board for menu removed





aert.uk | info@aert.uk | LONDON

5