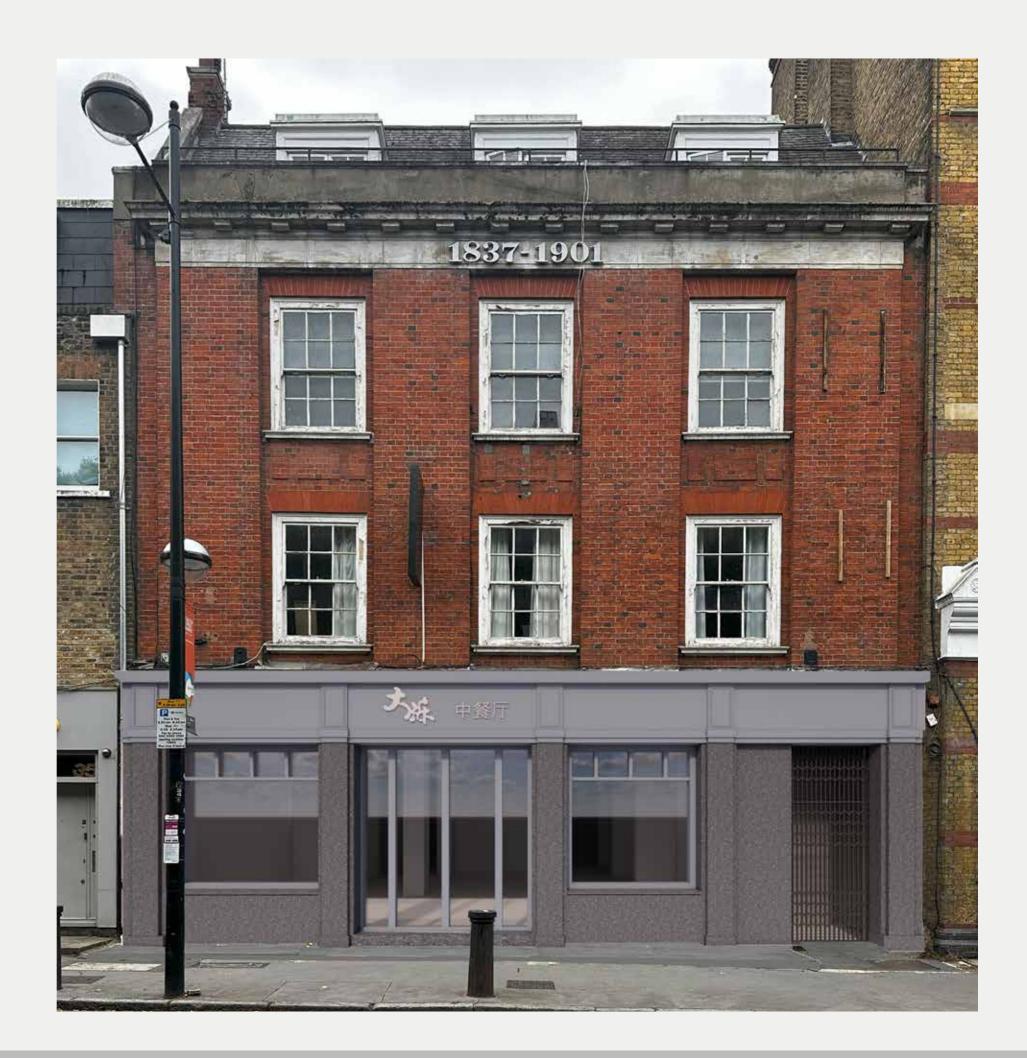

### **PROPOSED SHOPFRONT**

Illustrative CGI visualisation over photograph

#### Updates since Rev 01

- Materials and character adjusted to match original shopfront
- 2. Ramp removed
- 3. Display signage board for menu removed

aert.uk | info@aert.uk | LONDON

5