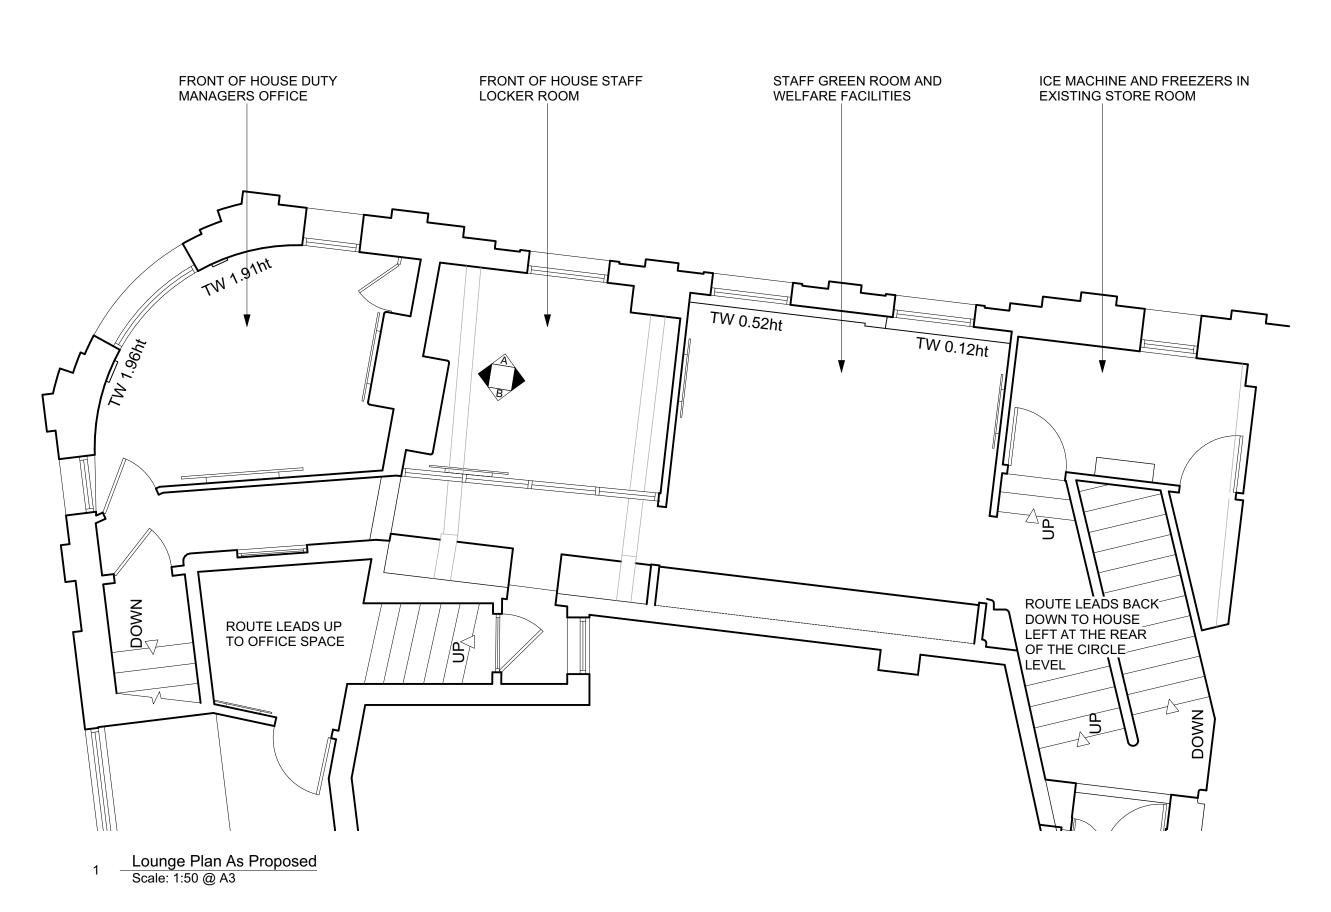

Title

PROPOSED LOUNGE PLAN

| Drawn by         | Checked    |          | Date      | ı |
|------------------|------------|----------|-----------|---|
| KJ               | MD         |          | 06.09.24  |   |
| Project Lev      | el Drawing | Revision | Scale     |   |
| AMB25001-GF-3001 |            | A        | 1:50 @ A3 |   |