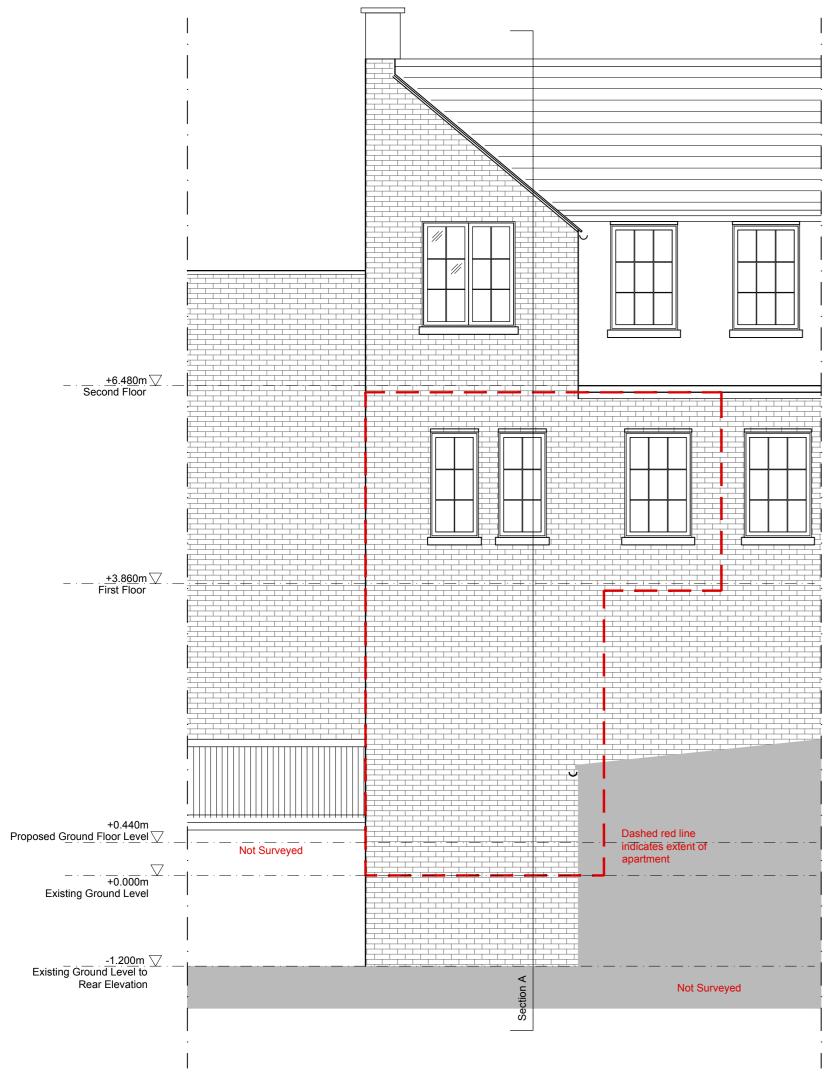

Existing & Proposed Rear Elevation 1:50@A2

All dimensions to be checked on site; Figured dimensions to be read in preference to

Brock Carmichael accepts no responsibility for and does not permit any unauthorised amendments to or reproduction of the drawing. This drawing and associated copyright remains the property of Brock Carmichael unless otherwise agreed.

Existing and Proposed Rear Elevation 19 04 24 Drawing Reference 23033-BCA-XX-XX-DR-A-05002 S1 P2 1:50