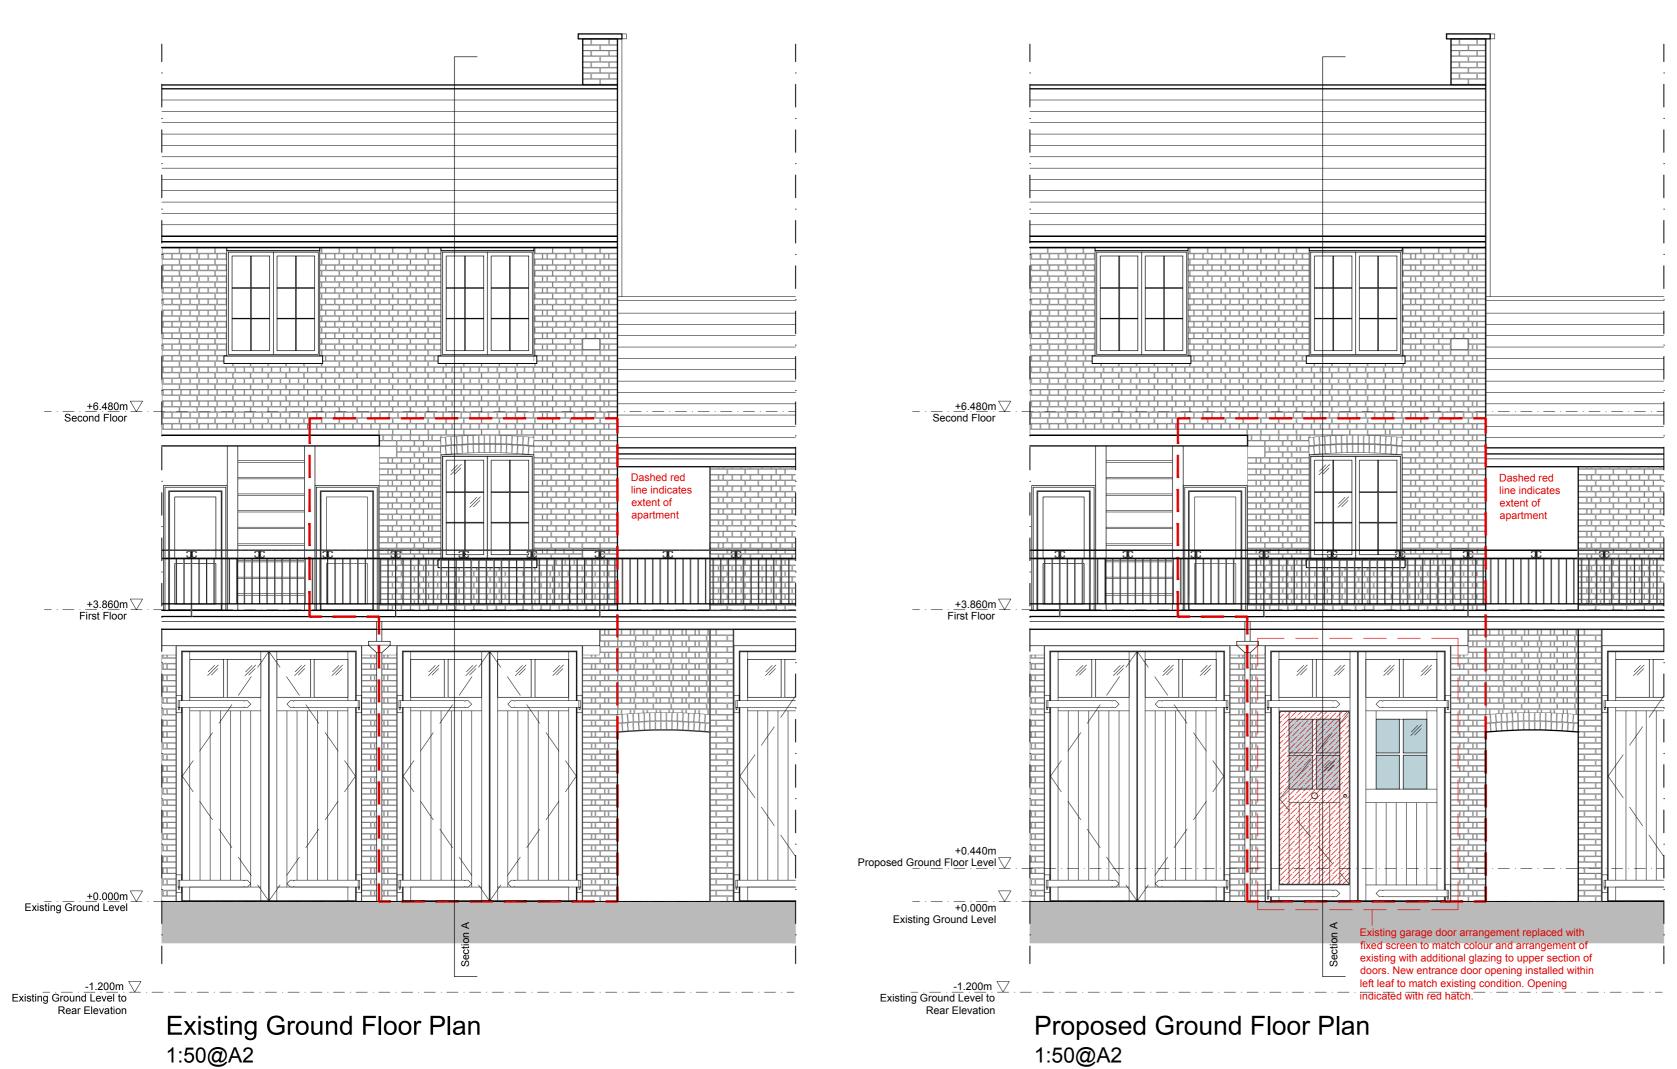

Brock Carmichael 19 Old Hall Street Liverpool, L3 9JQ brockcarmichael.co.uk +44 (0) 151 242 6222

JDW Checked By 23 033 2 Salmon Mews Existing and Proposed Front Elevation 190424Drawing ReferenceStatusRevisionScale @ A223033-BCA-XX-XX-DR-A-05001S1P21:50