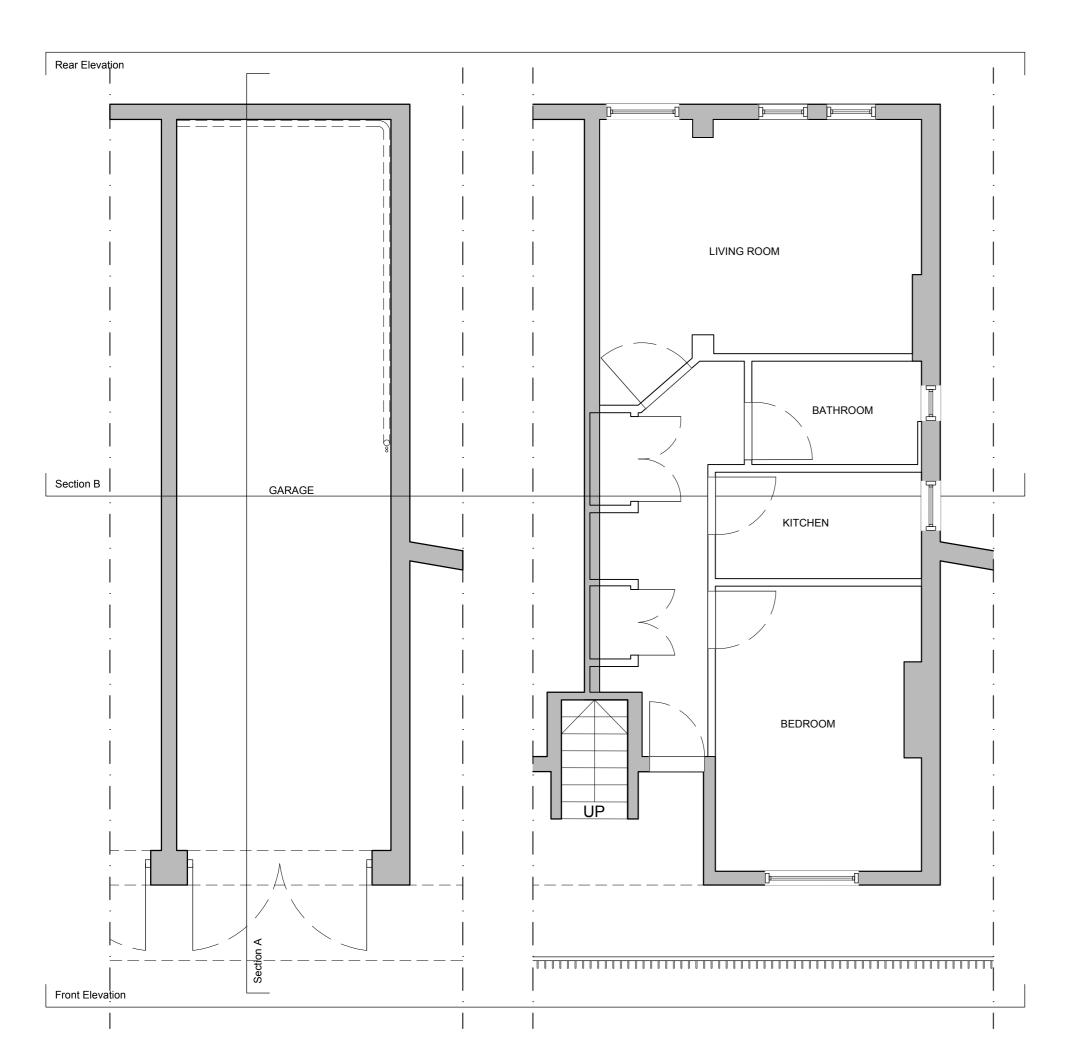

Existing Ground Floor Plan 1:50@A2

Existing First Floor Plan 1:50@A2

Proposed Ground Floor Plan 1:50@A2 Proposed First Floor Plan
1:50@A2

PLAN

Brock Carmichael
19 Old Hall Street
Liverpool, L3 9JQ
brockcarmichael.co.uk
+44 (0) 151 242 6222

PLANNING

Client
Natasha Orchant
BCA Project Ref
23 033 2 Salmon Mews

Drawn By
JDW
Checked By
CB

23 033 2 Salmon Mews

Drawing Title
Existing and Proposed Plans
Drawing Reference
23033-BCA-XX-XX-DR-A-04001
S1 P2 1::