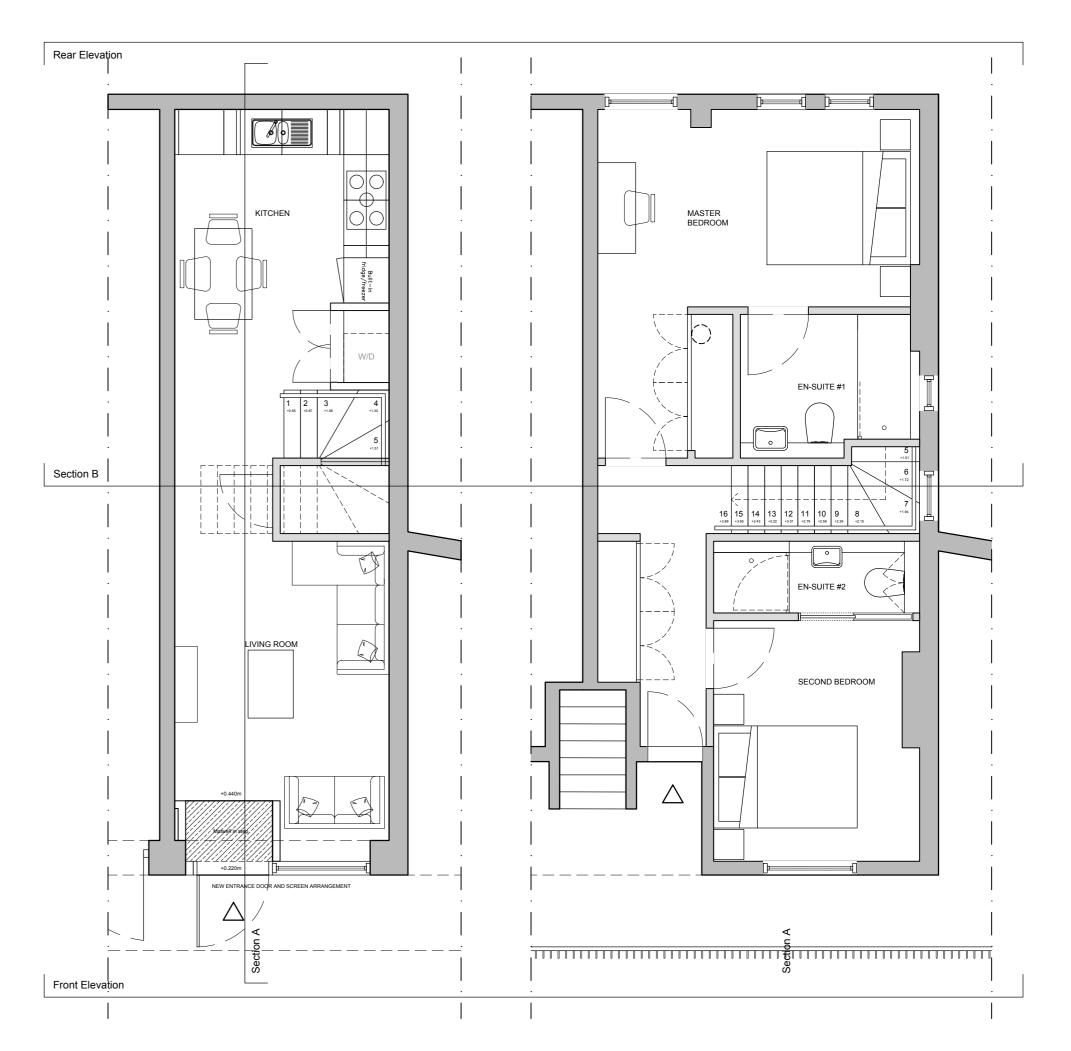

Existing Ground Floor Plan 1:50@A2

Existing First Floor Plan 1:50@A2

Proposed Ground Floor Plan 1:50@A2 Proposed First Floor Plan
1:50@A2

PLAN

Brock Carmichael
19 Old Hall Street
Liverpool, L3 9JQ
brockcarmichael.co.uk
+44 (0) 151 242 6222

PLANNING

Client
Natasha Orchant
BCA Project Ref
23 033 2 Salmon Mews

Drawn By
JDW
Checked By
CB

23 033 2 Salmon Mews

Drawing Title
Existing and Proposed Plans
Drawing Reference
23033-BCA-XX-XX-DR-A-04001
S1 P2 1::