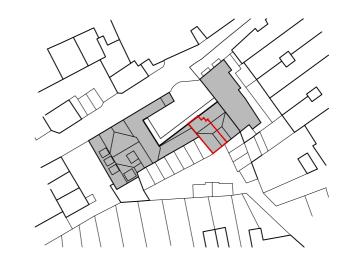

Existing Ground Floor Plan 1:50@A2

Existing First Floor Plan 1:50@A2

Proposed Ground Floor Plan 1:50@A2 Proposed First Floor Plan
1:50@A2

PLAN

Brock Carmichael
19 Old Hall Street
Liverpool, L3 9JQ
brockcarmichael.co.uk
+44 (0) 151 242 6222

PLANNING

Client
Natasha Orchant
BCA Project Ref
23 033 2 Salmon Mews

Drawn By
JDW
Checked By
CB

23 033 2 Salmon Mews

Drawing Title
Existing and Proposed Plans
Drawing Reference
23033-BCA-XX-XX-DR-A-04001
S1 P2 1::