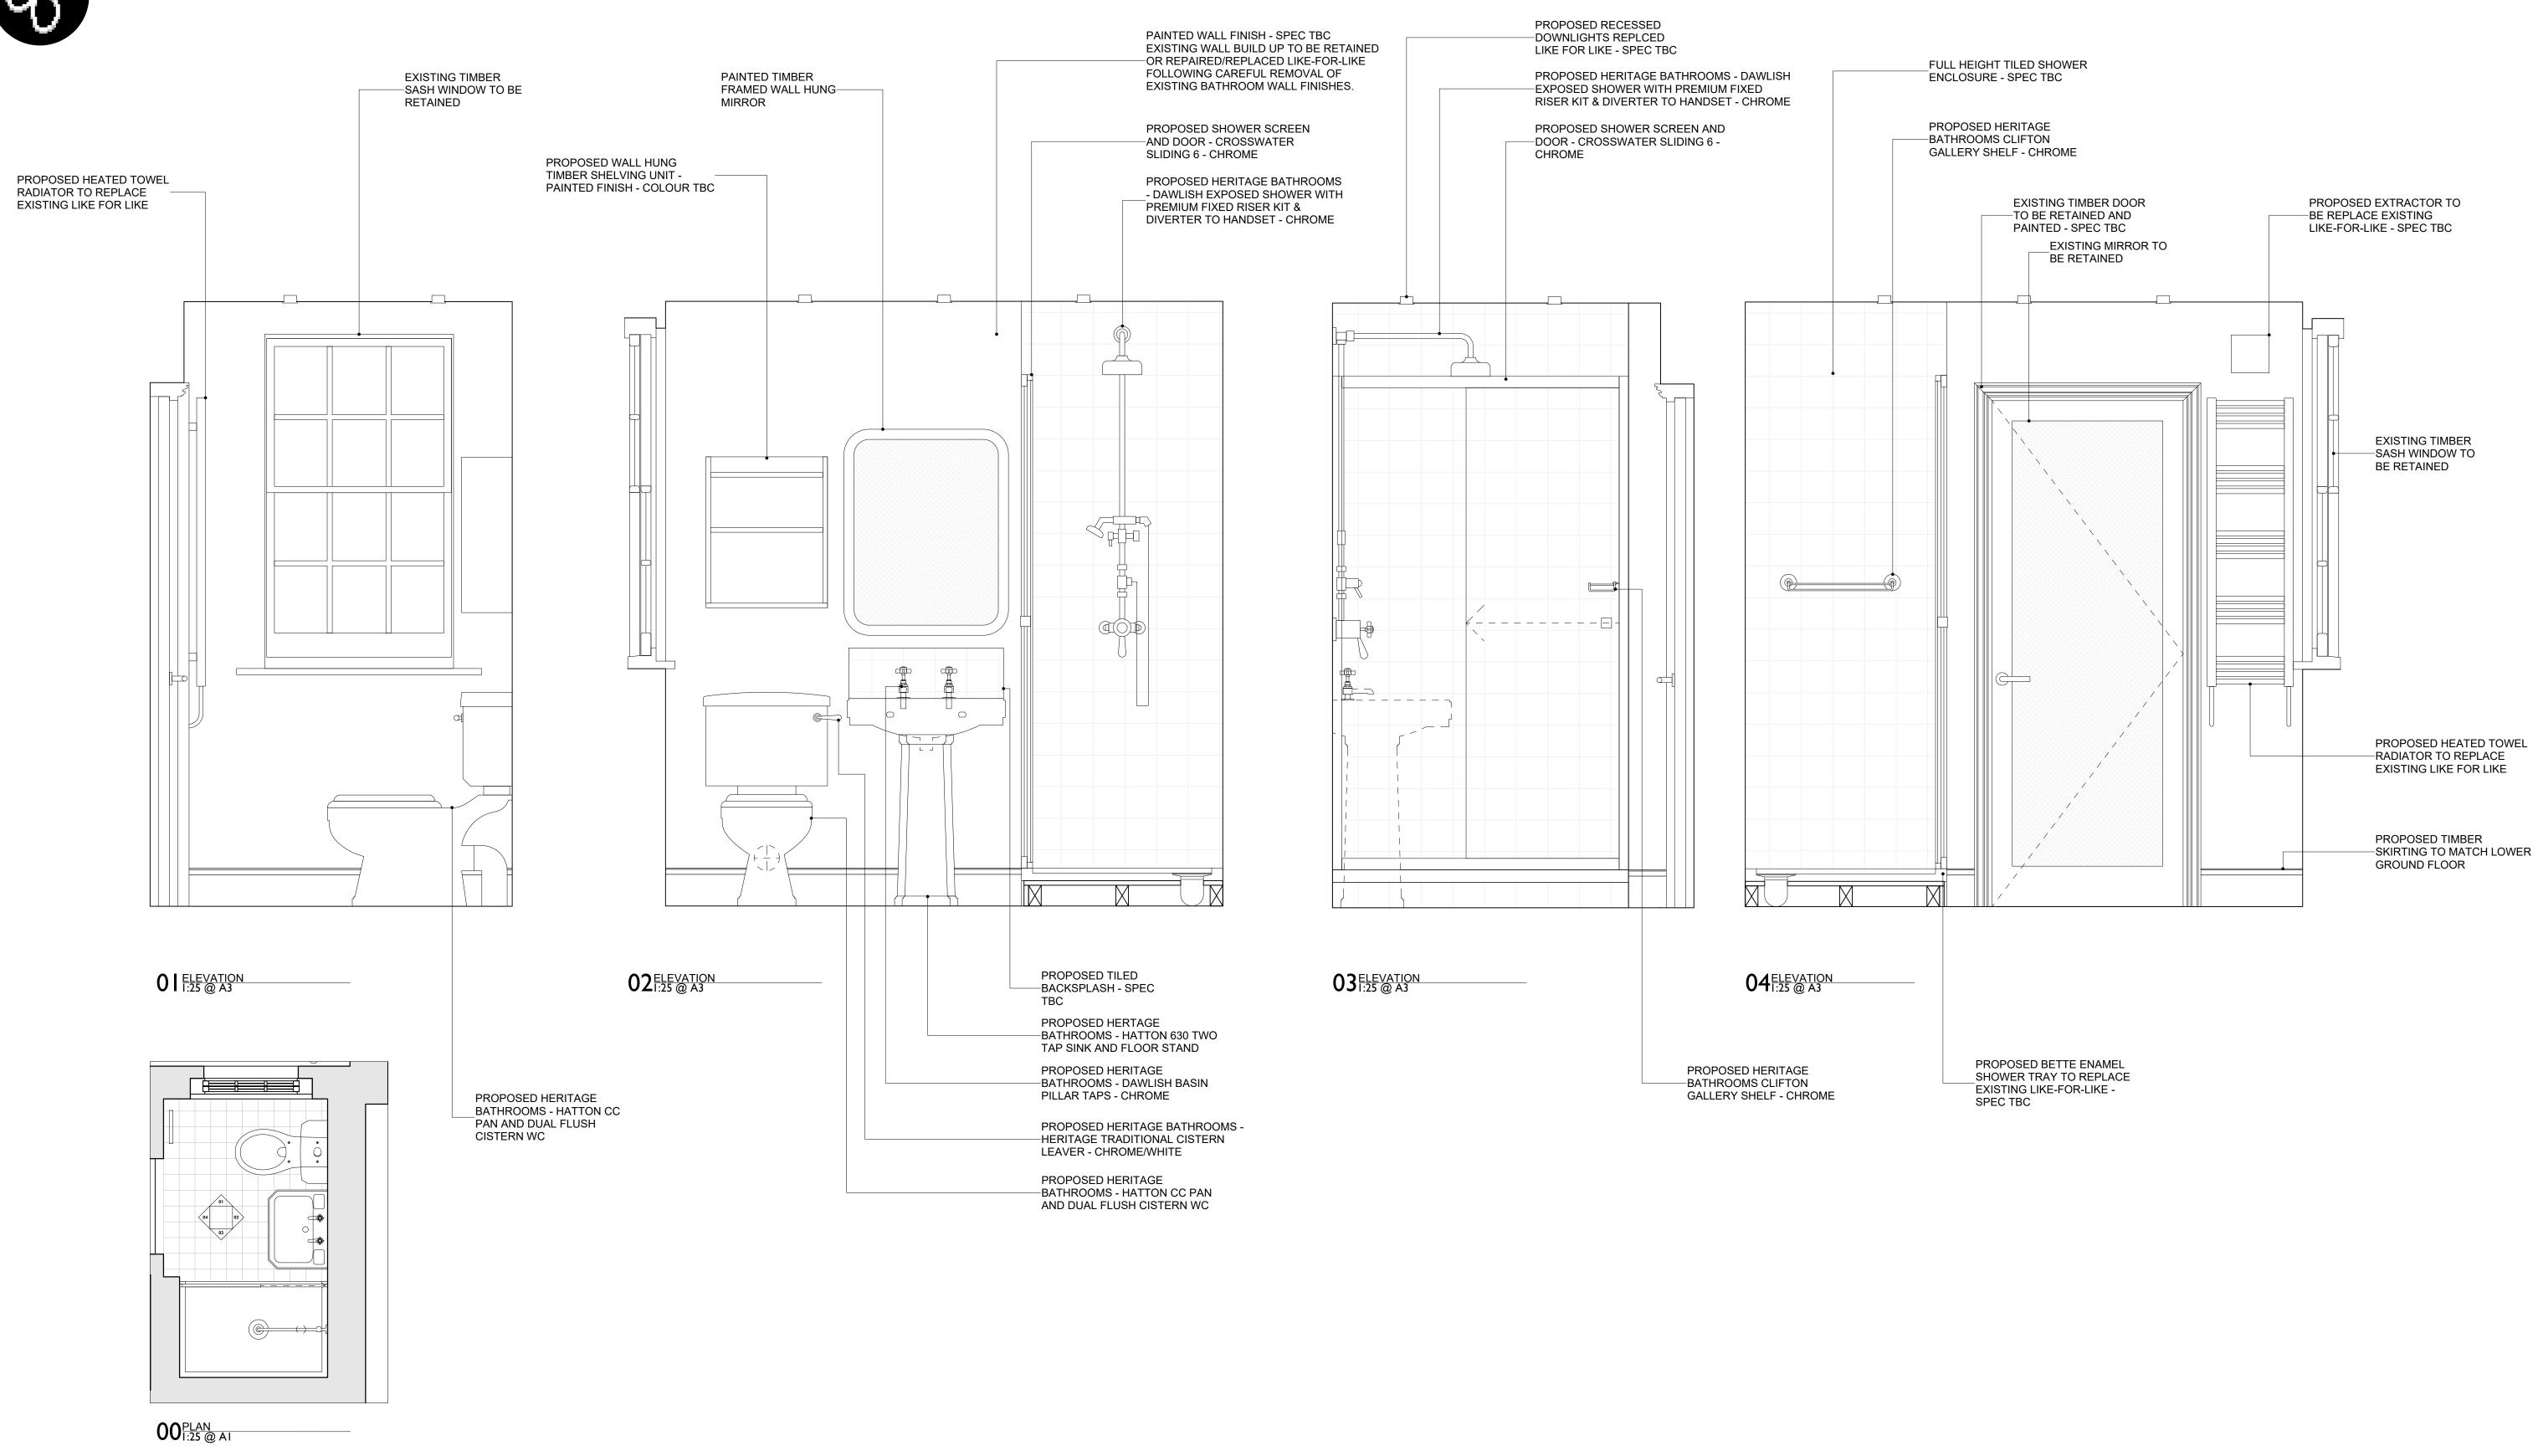

KEY:

DRAWING NAME: PROPOSED BASEMENT WC ELEVATIONS

PROJECT NAME:

7 CHESTER PLACE

JOB NO: SCALE: STAGE:

21-004 1:25 @ A3 PLANNING

DRAWING NO: