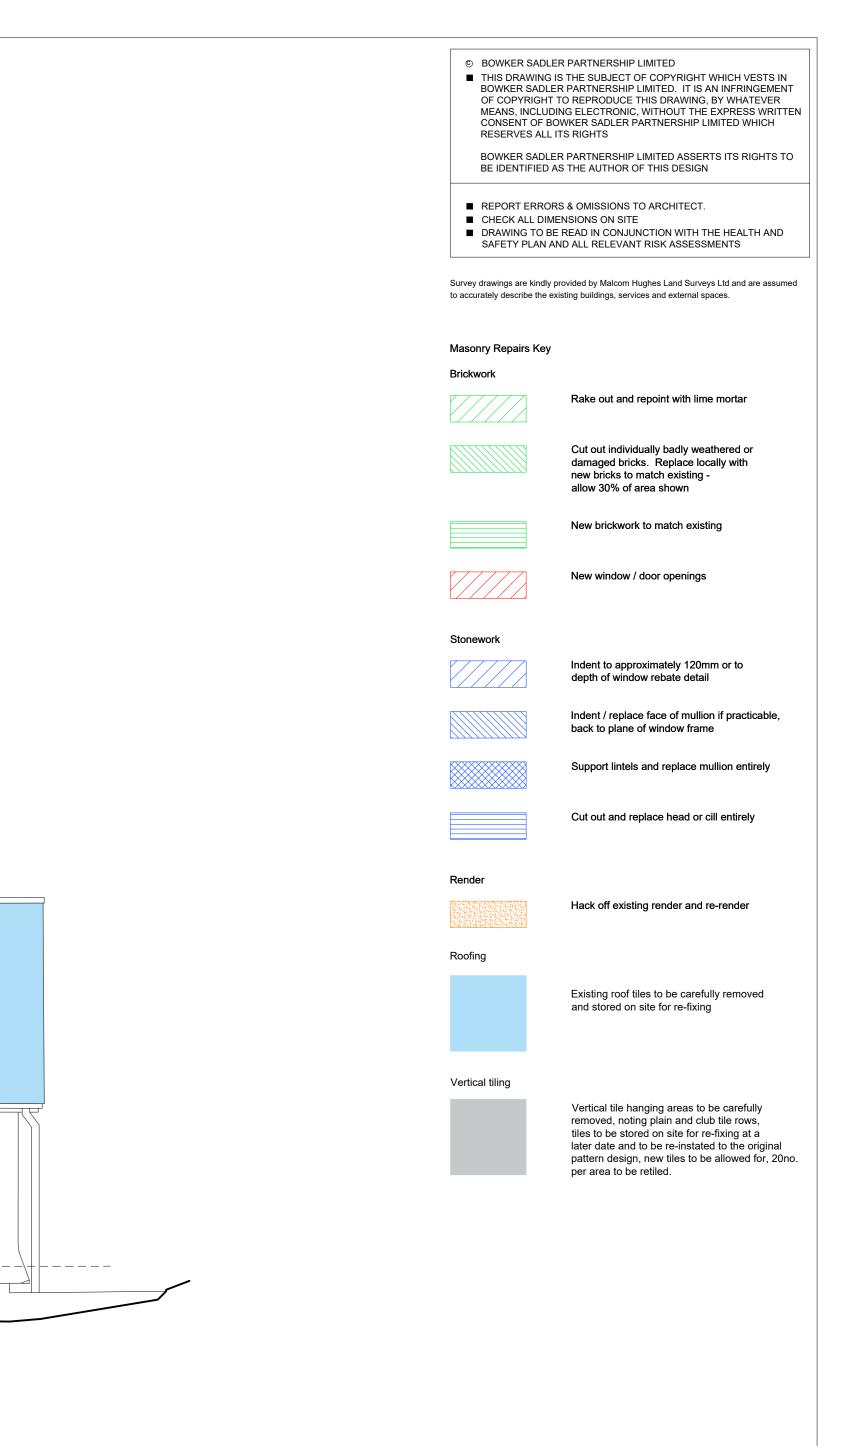

## North Elevation - Main House and Lodge Stone and Brick Repairs

West Elevation - The Annexe Stone and Brick Repairs

| F<br>E<br>D<br>C                                                                                                                                                                                                                                                                | 05.12.23<br>01.11.23<br>16.09.22<br>13.05.21 | 1.23DHA Issued for Construction19.22CPIssued for Tender |                                          |               |                         |
|---------------------------------------------------------------------------------------------------------------------------------------------------------------------------------------------------------------------------------------------------------------------------------|----------------------------------------------|---------------------------------------------------------|------------------------------------------|---------------|-------------------------|
| B<br>A                                                                                                                                                                                                                                                                          | 28.04.21<br>08.02.21                         | 0.                                                      | Rainwater Goods a<br>Areas of roof works | 0             | etained                 |
|                                                                                                                                                                                                                                                                                 | /. DATE                                      | DRN.                                                    | Areas of foor works                      |               | CHKD.                   |
| The Hoo<br>17 Lyndhurst Gardens,<br>Hampstead<br>CLIENT<br>Mr and Mrs Yu<br>REPRESENTED BY<br>JAGA Developments (London)<br>DRAWING<br>Stone, Brick and Roof Repairs<br>North and West Elevations                                                                               |                                              |                                                         |                                          |               |                         |
| sc<br>1:                                                                                                                                                                                                                                                                        | ALE<br>50                                    | SHEET S<br>@ A0                                         | SIZE DRAWN<br>ADS                        | CHECKED<br>BH | DATE<br><b>Apr 2020</b> |
| BOWKER SADLER ARCHITECTURE   A: Hatherlow House, Hatherlow, Romiley, Stockport SK6 3DY   T: 0161 406 7333 E: bsp@bowker-sadler.co.uk   E: bsp@bowker-sadler.co.uk W: www.bowker-sadler.co.uk   V: www.bowker-sadler.co.uk DRAWING No   JOB No DRAWING No   19-013 3012   STATUS |                                              |                                                         |                                          |               |                         |