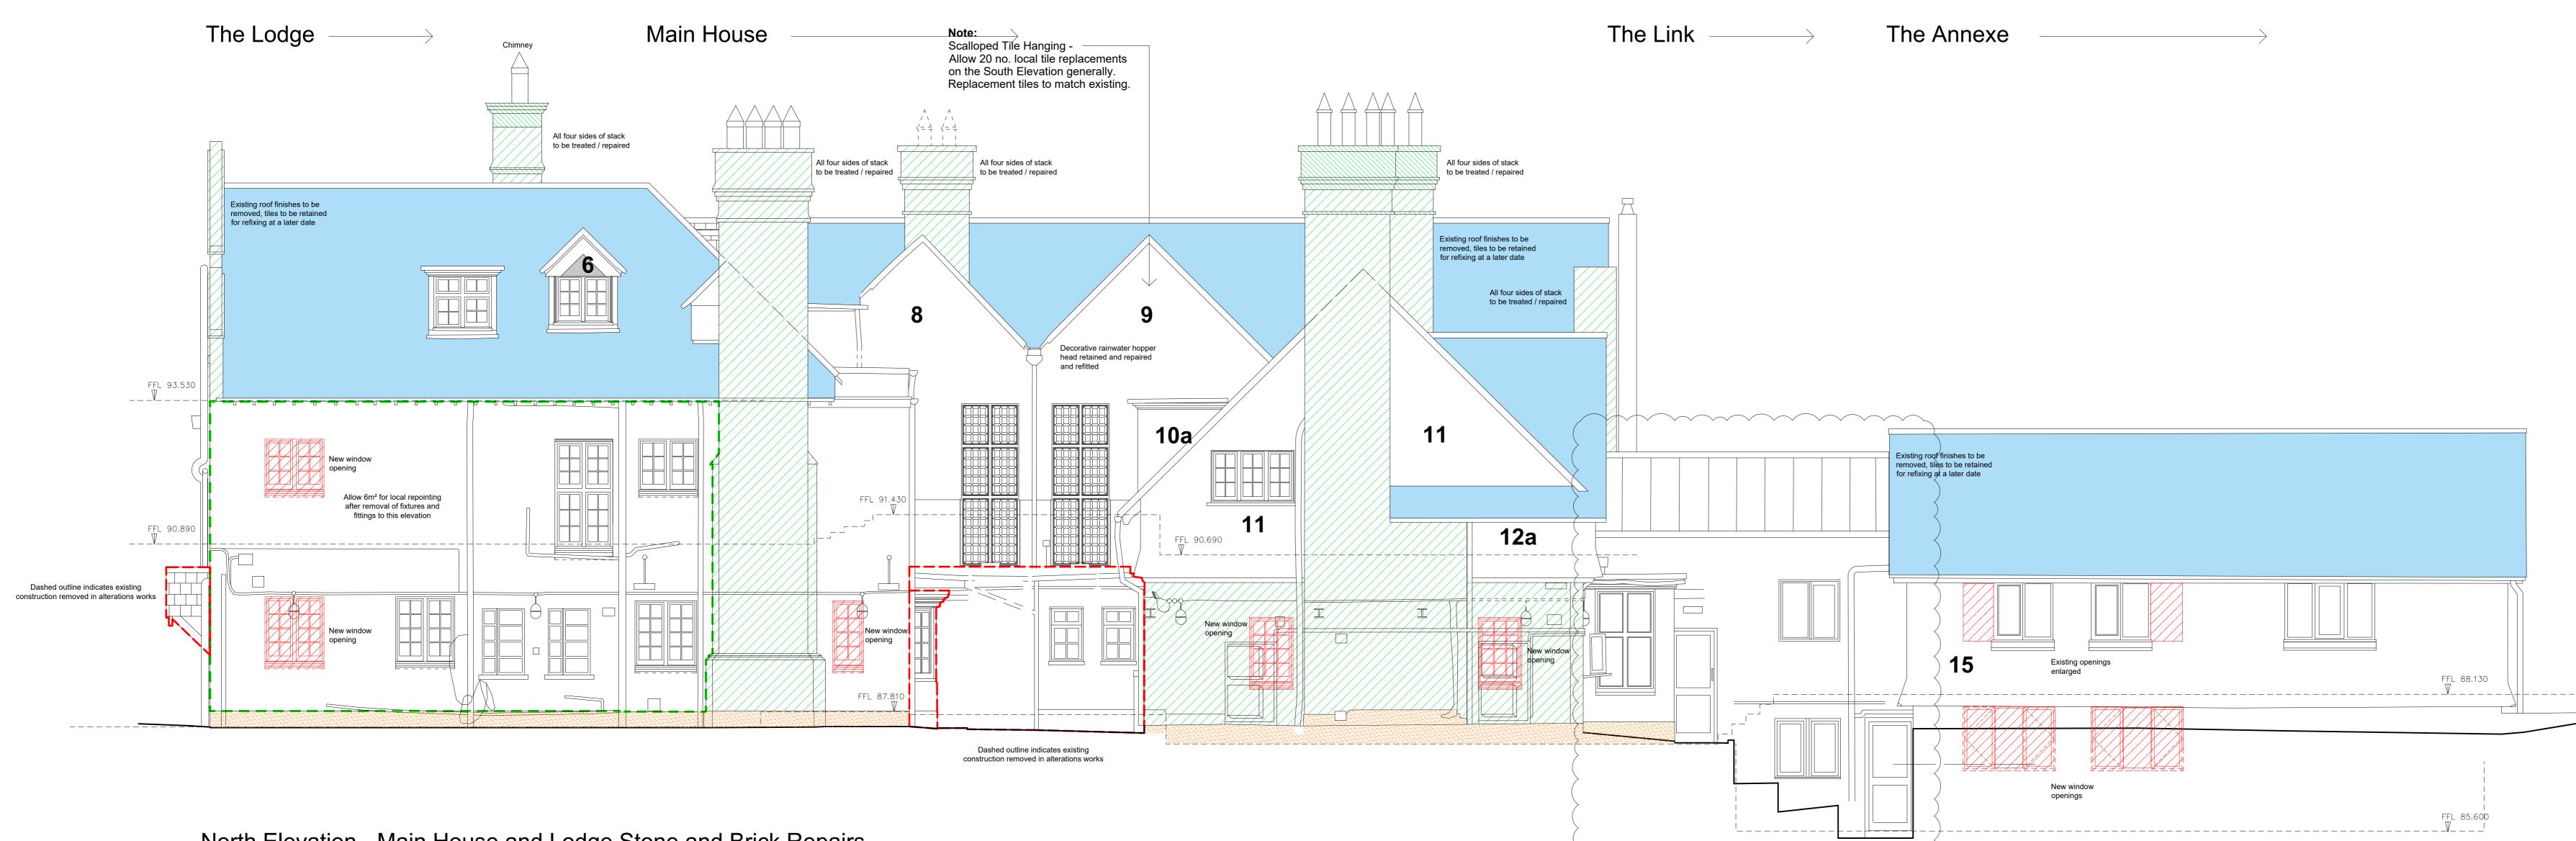

## North Elevation - Main House and Lodge Stone and Brick Repairs

West Elevation - The Annexe Stone and Brick Repairs

| F<br>E<br>D<br>C                                                                                                                                                                                                                                                                | 05.12.23<br>01.11.23<br>16.09.22<br>13.05.21 | 1.23DHA Issued for Construction19.22CPIssued for Tender |                                          |               |                         |
|---------------------------------------------------------------------------------------------------------------------------------------------------------------------------------------------------------------------------------------------------------------------------------|----------------------------------------------|---------------------------------------------------------|------------------------------------------|---------------|-------------------------|
| B<br>A                                                                                                                                                                                                                                                                          | 28.04.21<br>08.02.21                         | 0.                                                      | Rainwater Goods a<br>Areas of roof works | 0             | etained                 |
|                                                                                                                                                                                                                                                                                 | /. DATE                                      | DRN.                                                    | Areas of foor works                      |               | CHKD.                   |
| The Hoo<br>17 Lyndhurst Gardens,<br>Hampstead<br>CLIENT<br>Mr and Mrs Yu<br>REPRESENTED BY<br>JAGA Developments (London)<br>DRAWING<br>Stone, Brick and Roof Repairs<br>North and West Elevations                                                                               |                                              |                                                         |                                          |               |                         |
| sc<br>1:                                                                                                                                                                                                                                                                        | ALE<br>50                                    | SHEET S<br>@ A0                                         | SIZE DRAWN<br>ADS                        | CHECKED<br>BH | DATE<br><b>Apr 2020</b> |
| BOWKER SADLER ARCHITECTURE   A: Hatherlow House, Hatherlow, Romiley, Stockport SK6 3DY   T: 0161 406 7333 E: bsp@bowker-sadler.co.uk   E: bsp@bowker-sadler.co.uk W: www.bowker-sadler.co.uk   V: www.bowker-sadler.co.uk DRAWING No   JOB No DRAWING No   19-013 3012   STATUS |                                              |                                                         |                                          |               |                         |