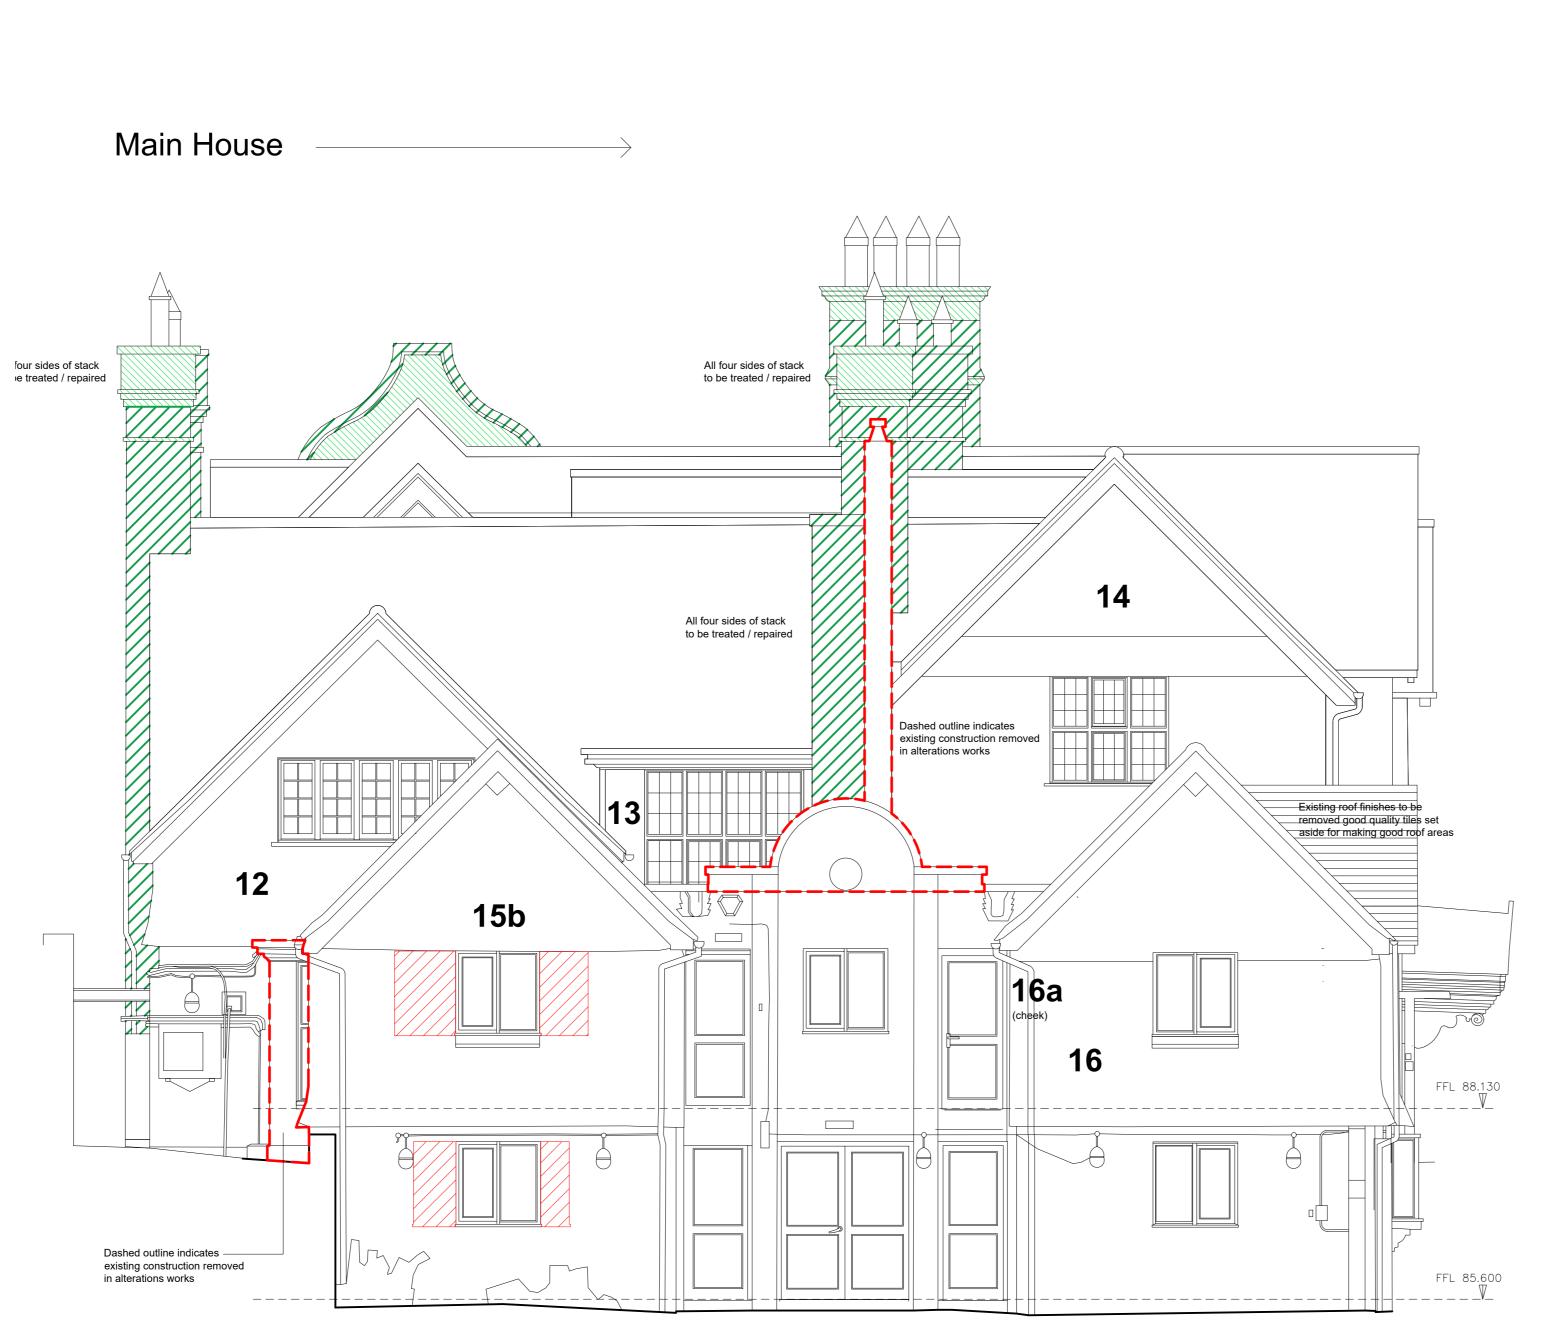

## North Elevation - Main House and Lodge Stone and Brick Repairs

West Elevation - The Annexe Stone and Brick Repairs

| F<br>E<br>D<br>C                                                                                                                                                                                                                                                                | 05.12.23<br>01.11.23<br>16.09.22<br>13.05.21 | 1.23DHA Issued for Construction19.22CPIssued for Tender |                                          |               |                         |
|---------------------------------------------------------------------------------------------------------------------------------------------------------------------------------------------------------------------------------------------------------------------------------|----------------------------------------------|---------------------------------------------------------|------------------------------------------|---------------|-------------------------|
| B<br>A                                                                                                                                                                                                                                                                          | 28.04.21<br>08.02.21                         | 0.                                                      | Rainwater Goods a<br>Areas of roof works | 0             | etained                 |
|                                                                                                                                                                                                                                                                                 | /. DATE                                      | DRN.                                                    | Areas of foor works                      |               | CHKD.                   |
| The Hoo<br>17 Lyndhurst Gardens,<br>Hampstead<br>CLIENT<br>Mr and Mrs Yu<br>REPRESENTED BY<br>JAGA Developments (London)<br>DRAWING<br>Stone, Brick and Roof Repairs<br>North and West Elevations                                                                               |                                              |                                                         |                                          |               |                         |
| sc<br>1:                                                                                                                                                                                                                                                                        | ALE<br>50                                    | SHEET S<br>@ A0                                         | SIZE DRAWN<br>ADS                        | CHECKED<br>BH | DATE<br><b>Apr 2020</b> |
| BOWKER SADLER ARCHITECTURE   A: Hatherlow House, Hatherlow, Romiley, Stockport SK6 3DY   T: 0161 406 7333 E: bsp@bowker-sadler.co.uk   E: bsp@bowker-sadler.co.uk W: www.bowker-sadler.co.uk   V: www.bowker-sadler.co.uk DRAWING No   JOB No DRAWING No   19-013 3012   STATUS |                                              |                                                         |                                          |               |                         |