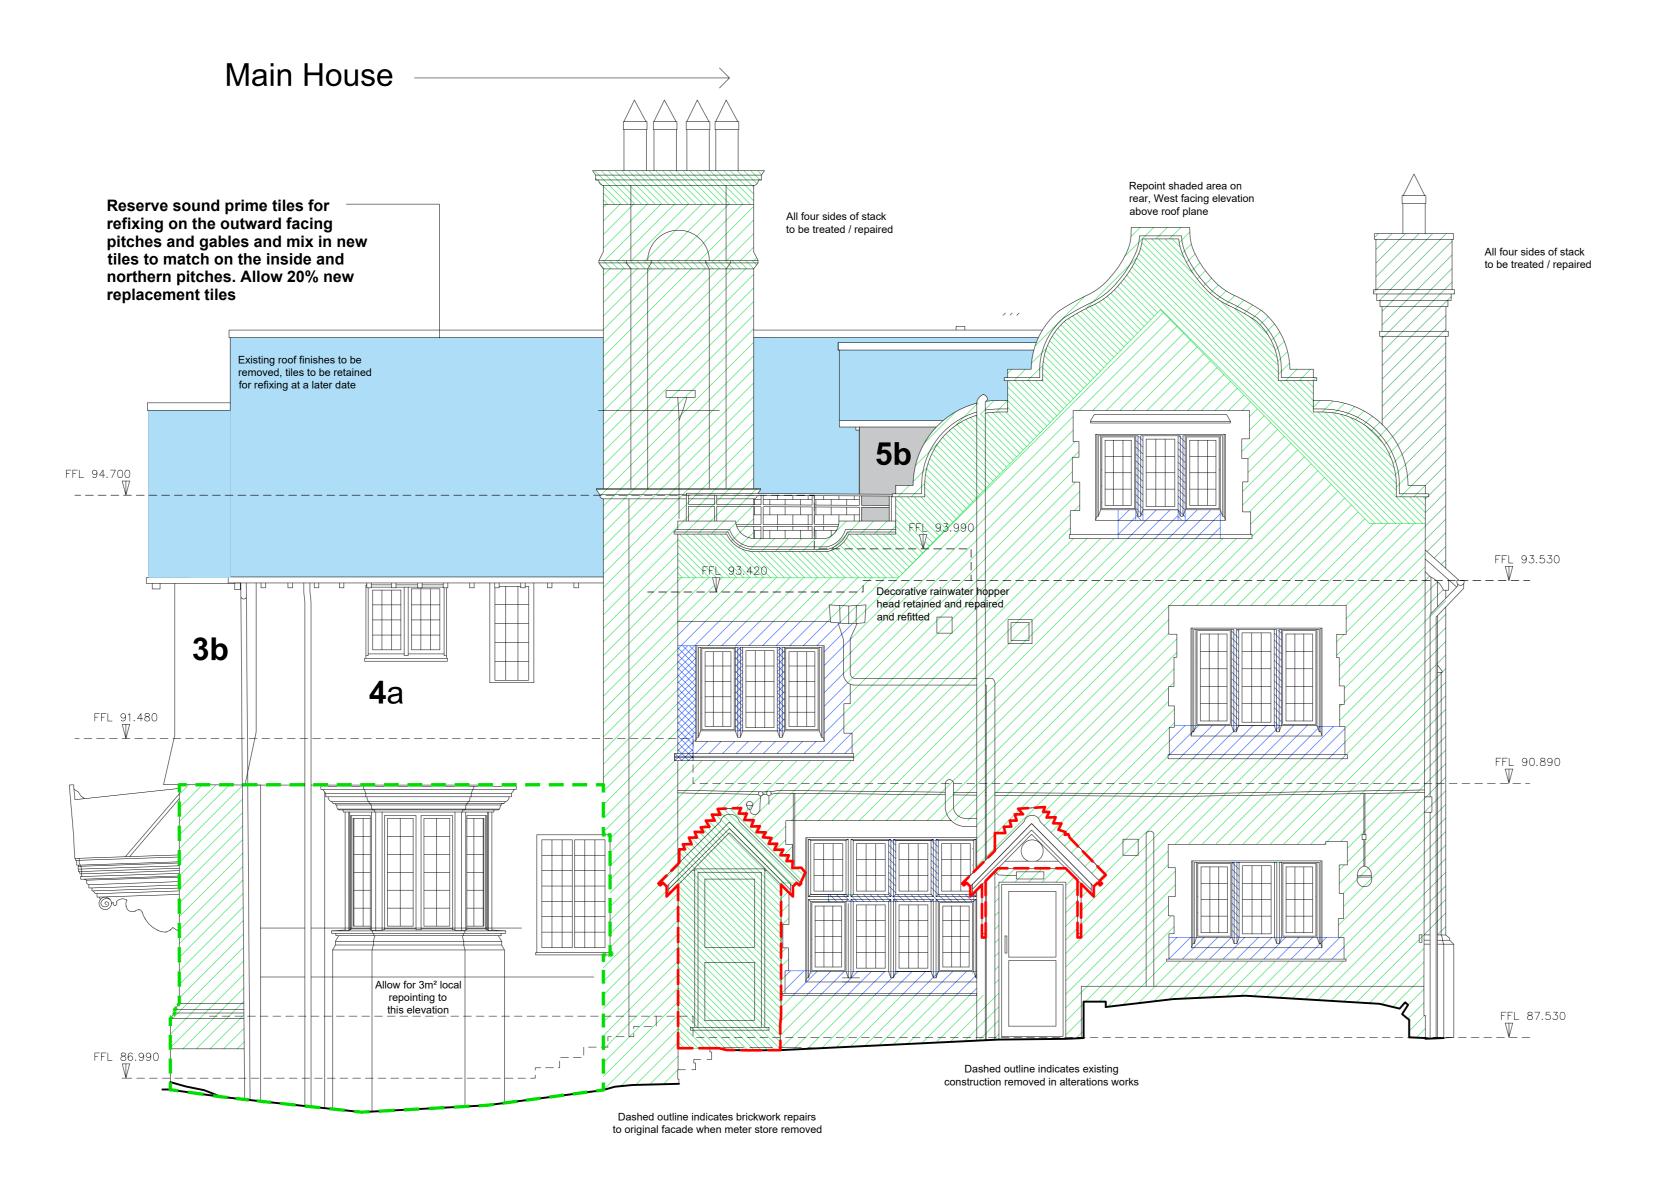

East Elevation - Main House and Lodge Stone and Brick Repairs

South Elevation - Main House and Lodge Stone and Brick Repairs

E 01.11.23 DHA Issued for Construction
D 16.09.22 CP Additional vertical tiling areas 5 and 5b shown as being removed, The Lodge 2nd Floor. Issued for Tender
C 13.05.21 SP Notes and coloured hatch added to elevations to indicate the removal of roof and wall tiling to allow the inspection of surfaces described on the general arrangement drawings. surface references are provided to vertical tiling to identify individual surfaces
B 28.04.21 CP Rainwater Goods added as being retained
A 08.02.21 CP Areas of roof works added
REV. DATE DRN. CHKD.

PROJECT
The Hoo
17 Lyndhurst Gardens,
Hampstead

CLIENT
Mr and Mrs Yu
REPRESENTED BY
JAGA Developments (London)

DRAWING
Stone, Brick and Roof Repairs
South and East Elevations

SCALE SHEET SIZE DRAWN CHECKED DATE
1:50 @ A0 ADS BH Apr 2020

F 05.12.23 DHA Amendments as indicated

T: 0161 406 7333
E: bsp@bowker-sadler.co.uk
W: www.bowker-sadler.co.uk

A: Hatherlow House, Hatherlow, Romiley, Stockport SK6 3DY

BOWKER SADLER ARCHITECTURE

19-013 DRAWING No 3011