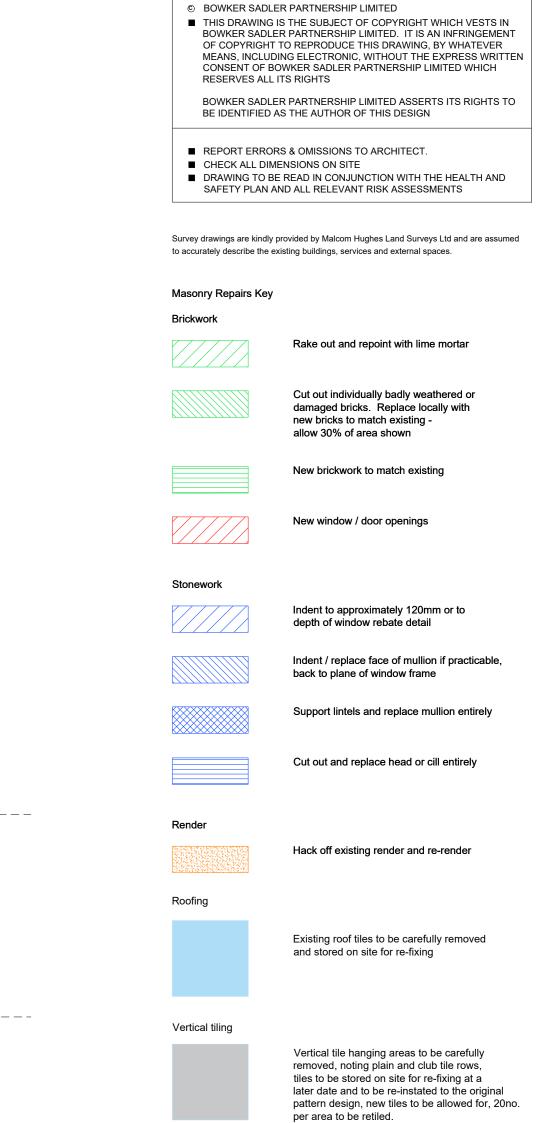

East Elevation - Main House and Lodge Stone and Brick Repairs

South Elevation - Main House and Lodge Stone and Brick Repairs

E 01.11.23 DHA Issued for Construction
D 16.09.22 CP Additional vertical tiling areas 5 and 5b shown as being removed, The Lodge 2nd Floor. Issued for Tender
C 13.05.21 SP Notes and coloured hatch added to elevations to indicate the removal of roof and wall tiling to allow the inspection of surfaces described on the general arrangement drawings. surface references are provided to vertical tiling to identify individual surfaces
B 28.04.21 CP Rainwater Goods added as being retained
A 08.02.21 CP Areas of roof works added
REV. DATE DRN. CHKD.

PROJECT
The Hoo
17 Lyndhurst Gardens,
Hampstead

CLIENT
Mr and Mrs Yu
REPRESENTED BY
JAGA Developments (London)

DRAWING
Stone, Brick and Roof Repairs
South and East Elevations

SCALE SHEET SIZE DRAWN CHECKED DATE
1:50 @ A0 ADS BH Apr 2020

F 05.12.23 DHA Amendments as indicated

T: 0161 406 7333
E: bsp@bowker-sadler.co.uk
W: www.bowker-sadler.co.uk

A: Hatherlow House, Hatherlow, Romiley, Stockport SK6 3DY

BOWKER SADLER ARCHITECTURE

19-013 DRAWING No 3011