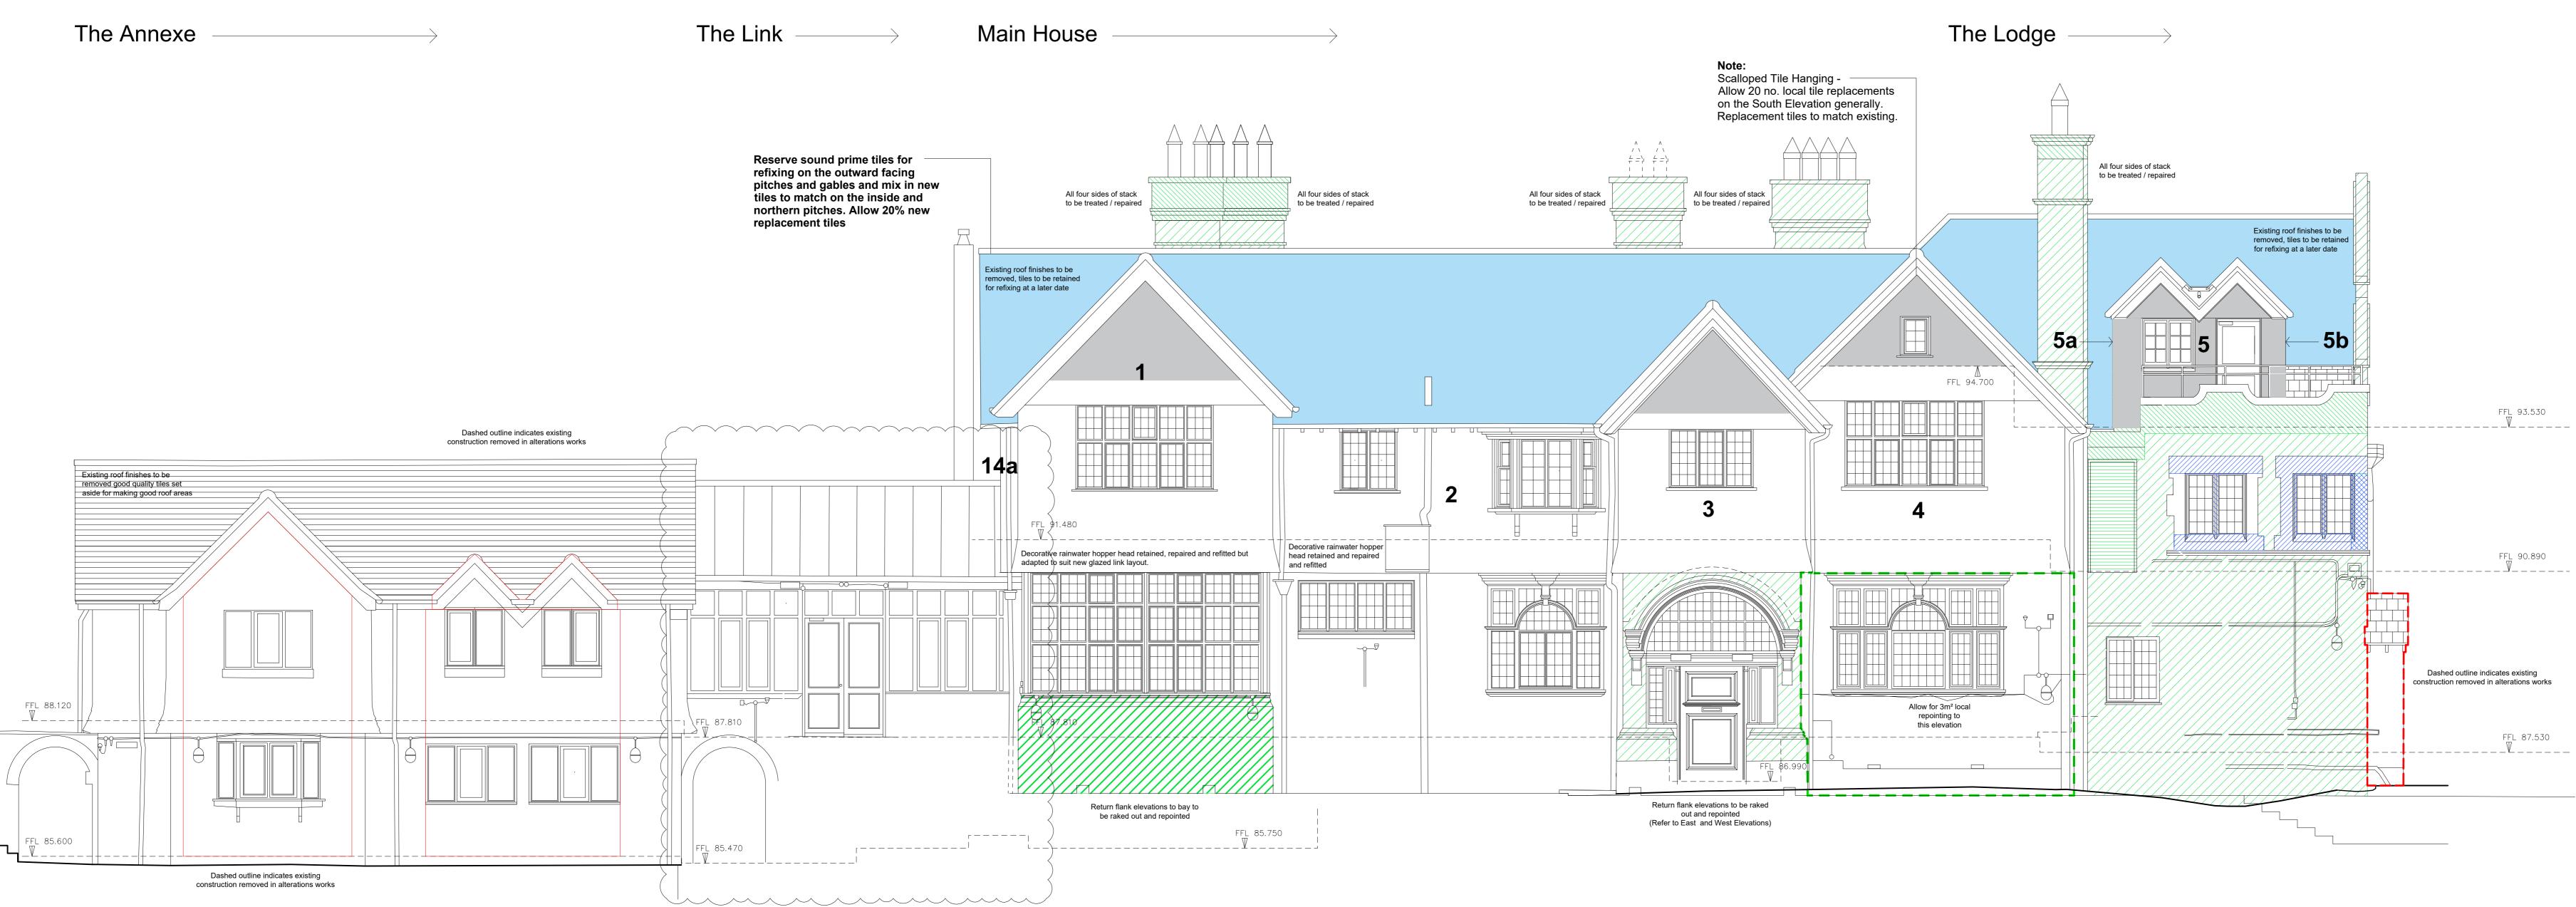

East Elevation - Main House and Lodge Stone and Brick Repairs

South Elevation - Main House and Lodge Stone and Brick Repairs

E 01.11.23 DHA Issued for Construction
D 16.09.22 CP Additional vertical tiling areas 5 and 5b shown as being removed, The Lodge 2nd Floor. Issued for Tender
C 13.05.21 SP Notes and coloured hatch added to elevations to indicate the removal of roof and wall tiling to allow the inspection of surfaces described on the general arrangement drawings. surface references are provided to vertical tiling to identify individual surfaces
B 28.04.21 CP Rainwater Goods added as being retained
A 08.02.21 CP Areas of roof works added
REV. DATE DRN. CHKD.

PROJECT
The Hoo
17 Lyndhurst Gardens,
Hampstead

CLIENT
Mr and Mrs Yu
REPRESENTED BY
JAGA Developments (London)

DRAWING
Stone, Brick and Roof Repairs
South and East Elevations

SCALE SHEET SIZE DRAWN CHECKED DATE
1:50 @ A0 ADS BH Apr 2020

F 05.12.23 DHA Amendments as indicated

T: 0161 406 7333
E: bsp@bowker-sadler.co.uk
W: www.bowker-sadler.co.uk

A: Hatherlow House, Hatherlow, Romiley, Stockport SK6 3DY

BOWKER SADLER ARCHITECTURE

19-013 DRAWING No 3011