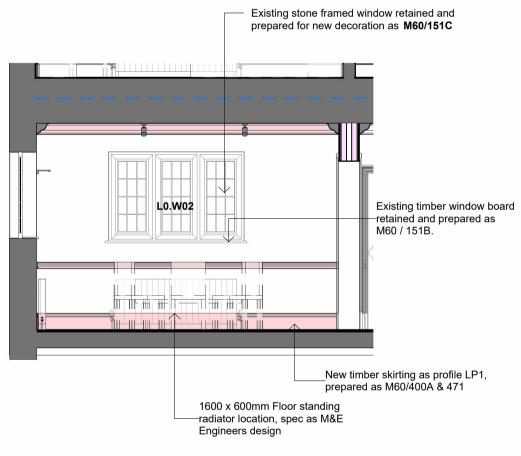

1 L0.03 - Proposed Plan

L0.03 - North Elevation

**5** L0.03 - South Elevation

L0.03 - East Elevation

L0.03 - West Elevation

2 L0.03 - Proposed Ceiling Plan

7 L0.03 - Proposed Axo

© Bowker Sadler Partnership Limited ■ This drawing is the subject of copyright which vests in Bowker Sadler Partnership Limited. It is an infringement of copyright to reproduce this drawing, by whatever means, including electronic, without the express written consent of Bowker Sadler Partnership Limited which reserves all its rights. Bowker Sadler Partnership Limited asserts its rights to be identified as the author of ■ Drawing not to be scaled ■ Report Errors and Omissions to the Architect. Check all dimensions on site ■ Drawing to be read in conjunction with the Health and Safety Plan and all relevant View number -NOTES: Drawing number — Refer to M&E engineer drawings and specification for all services provisions and lighting schedules. Critical dimensions shown in red must be checked and confirmed immediately at start on site. All furniture shown dotted to be group 3 items. This drawing to be read in conjunction with the relevant 2000 series Refer to Door Schedule 19013 5010 - 5013 Group 1: supplied and installed by Contractor Group 2: supplied by Client, installed by Contractor **Group 3:** supplied and installed by Client (outside of the contract)