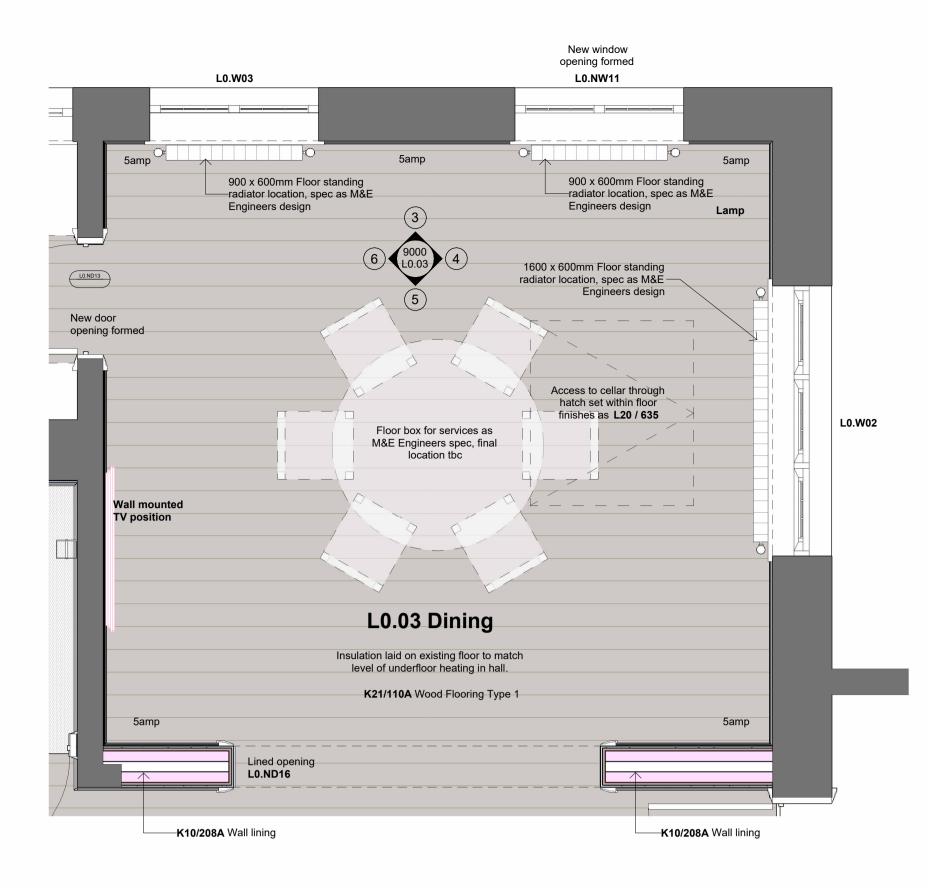

1 L0.03 - Proposed Plan

L0.03 - North Elevation

**5** L0.03 - South Elevation

L0.03 - East Elevation

L0.03 - West Elevation

2 L0.03 - Proposed Ceiling Plan

7 L0.03 - Proposed Axo

© Bowker Sadler Partnership Limited ■ This drawing is the subject of copyright which vests in Bowker Sadler Partnership Limited. It is an infringement of copyright to reproduce this drawing, by whatever means, including electronic, without the express written consent of Bowker Sadler Partnership Limited which reserves all its rights. Bowker Sadler Partnership Limited asserts its rights to be identified as the author of ■ Drawing not to be scaled ■ Report Errors and Omissions to the Architect. Check all dimensions on site ■ Drawing to be read in conjunction with the Health and Safety Plan and all relevant View number -NOTES: Drawing number — Refer to M&E engineer drawings and specification for all services provisions and lighting schedules. Critical dimensions shown in red must be checked and confirmed immediately at start on site. All furniture shown dotted to be group 3 items. This drawing to be read in conjunction with the relevant 2000 series Refer to Door Schedule 19013 5010 - 5013 Group 1: supplied and installed by Contractor Group 2: supplied by Client, installed by Contractor **Group 3:** supplied and installed by Client (outside of the contract)

## BowkerSadler

The Hoo, 17 Lyndhurst Gardens, Hampstead

Mr & Mrs Yu

L0.03 Dining Room - Room Layout

19-013 - 9000 L0.03

CONSTRUCTION

Hatherlow House, Hatherlow, Romiley, Stockport, SK6 3DY

0161 406 7333 office@bowker-sadler.co.uk www.bowker-sadler.co.uk