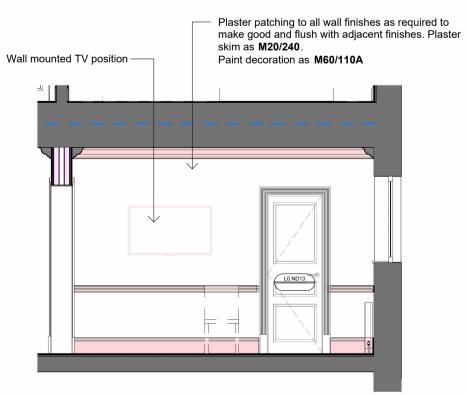

1 L0.03 - Proposed Plan

L0.03 - North Elevation

**5** L0.03 - South Elevation

L0.03 - East Elevation

L0.03 - West Elevation

2 L0.03 - Proposed Ceiling Plan

7 L0.03 - Proposed Axo

© Bowker Sadler Partnership Limited ■ This drawing is the subject of copyright which vests in Bowker Sadler Partnership Limited. It is an infringement of copyright to reproduce this drawing, by whatever means, including electronic, without the express written consent of Bowker Sadler Partnership Limited which reserves all its rights. Bowker Sadler Partnership Limited asserts its rights to be identified as the author of ■ Drawing not to be scaled ■ Report Errors and Omissions to the Architect. Check all dimensions on site ■ Drawing to be read in conjunction with the Health and Safety Plan and all relevant View number -NOTES: Drawing number — Refer to M&E engineer drawings and specification for all services provisions and lighting schedules. Critical dimensions shown in red must be checked and confirmed immediately at start on site. All furniture shown dotted to be group 3 items. This drawing to be read in conjunction with the relevant 2000 series Refer to Door Schedule 19013 5010 - 5013 Group 1: supplied and installed by Contractor Group 2: supplied by Client, installed by Contractor **Group 3:** supplied and installed by Client (outside of the contract)

Indicates plywood pattress within partitions, if not specified in K10.

Refer to Matterport photo condition survey for wall and ceiling plaster

repairs and making good where services removed: https://my.matterport.com/show/?m=86zzw3DGMCN