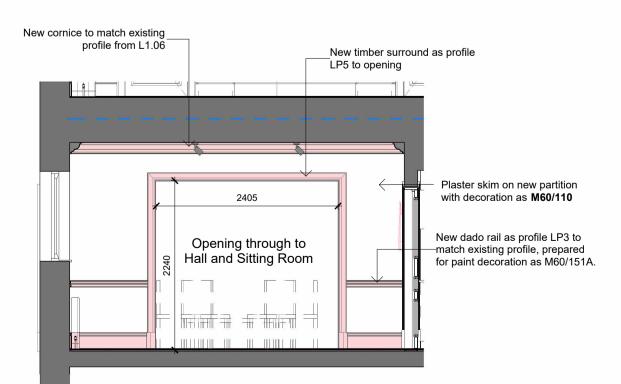

1 L0.03 - Proposed Plan

L0.03 - North Elevation

**5** L0.03 - South Elevation

L0.03 - East Elevation

L0.03 - West Elevation

2 L0.03 - Proposed Ceiling Plan

7 L0.03 - Proposed Axo

© Bowker Sadler Partnership Limited ■ This drawing is the subject of copyright which vests in Bowker Sadler Partnership Limited. It is an infringement of copyright to reproduce this drawing, by whatever means, including electronic, without the express written consent of Bowker Sadler Partnership Limited which reserves all its rights. Bowker Sadler Partnership Limited asserts its rights to be identified as the author of ■ Drawing not to be scaled ■ Report Errors and Omissions to the Architect. Check all dimensions on site ■ Drawing to be read in conjunction with the Health and Safety Plan and all relevant View number -NOTES: Drawing number — Refer to M&E engineer drawings and specification for all services provisions and lighting schedules. Critical dimensions shown in red must be checked and confirmed immediately at start on site. All furniture shown dotted to be group 3 items. This drawing to be read in conjunction with the relevant 2000 series Refer to Door Schedule 19013 5010 - 5013 Group 1: supplied and installed by Contractor Group 2: supplied by Client, installed by Contractor **Group 3:** supplied and installed by Client (outside of the contract)