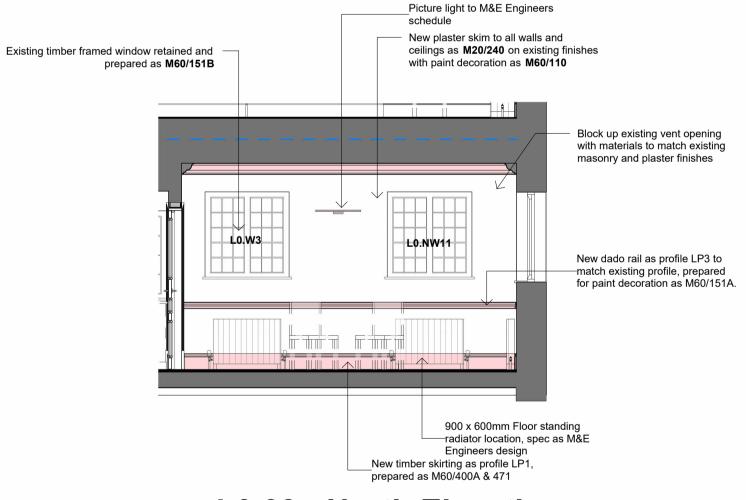

1 L0.03 - Proposed Plan

L0.03 - North Elevation

**5** L0.03 - South Elevation

L0.03 - East Elevation

L0.03 - West Elevation

2 L0.03 - Proposed Ceiling Plan

7 L0.03 - Proposed Axo

© Bowker Sadler Partnership Limited ■ This drawing is the subject of copyright which vests in Bowker Sadler Partnership Limited. It is an infringement of copyright to reproduce this drawing, by whatever means, including electronic, without the express written consent of Bowker Sadler Partnership Limited which reserves all its rights. Bowker Sadler Partnership Limited asserts its rights to be identified as the author of ■ Drawing not to be scaled ■ Report Errors and Omissions to the Architect. Check all dimensions on site ■ Drawing to be read in conjunction with the Health and Safety Plan and all relevant View number -NOTES: Drawing number — Refer to M&E engineer drawings and specification for all services provisions and lighting schedules. Critical dimensions shown in red must be checked and confirmed immediately at start on site. All furniture shown dotted to be group 3 items. This drawing to be read in conjunction with the relevant 2000 series Refer to Door Schedule 19013 5010 - 5013 Group 1: supplied and installed by Contractor Group 2: supplied by Client, installed by Contractor **Group 3:** supplied and installed by Client (outside of the contract)