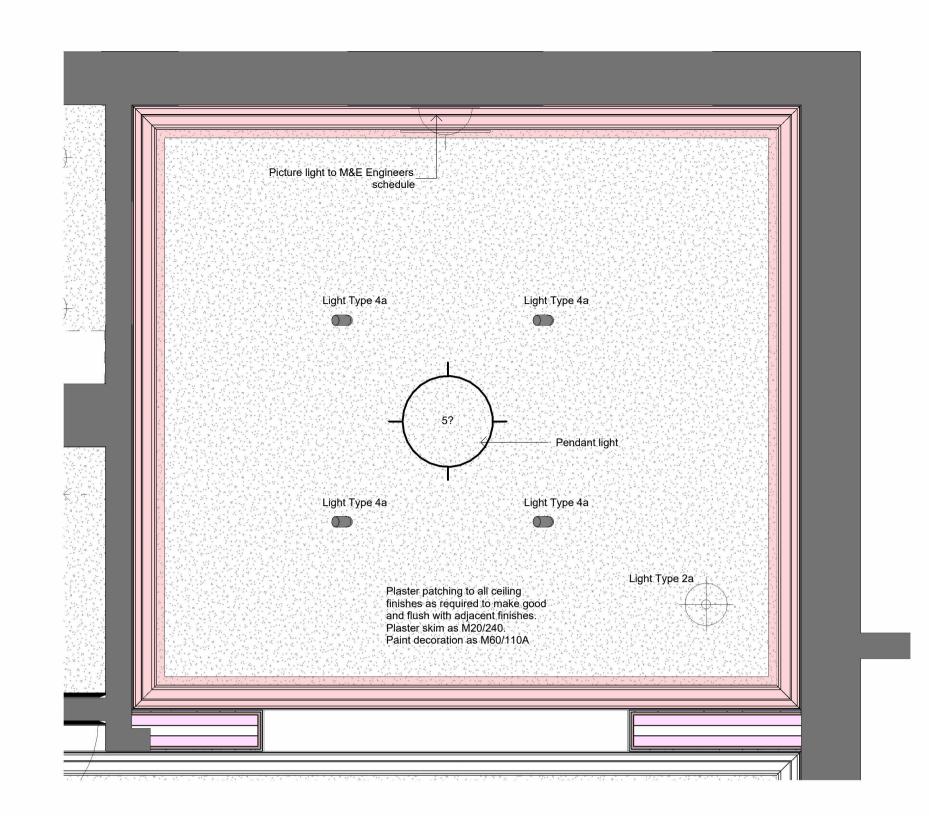

1 L0.03 - Proposed Plan

L0.03 - North Elevation

**5** L0.03 - South Elevation

L0.03 - East Elevation

L0.03 - West Elevation

2 L0.03 - Proposed Ceiling Plan

7 L0.03 - Proposed Axo

© Bowker Sadler Partnership Limited ■ This drawing is the subject of copyright which vests in Bowker Sadler Partnership Limited. It is an infringement of copyright to reproduce this drawing, by whatever means, including electronic, without the express written consent of Bowker Sadler Partnership Limited which reserves all its rights. Bowker Sadler Partnership Limited asserts its rights to be identified as the author of ■ Drawing not to be scaled ■ Report Errors and Omissions to the Architect. Check all dimensions on site ■ Drawing to be read in conjunction with the Health and Safety Plan and all relevant View number -NOTES: Drawing number — Refer to M&E engineer drawings and specification for all services provisions and lighting schedules. Critical dimensions shown in red must be checked and confirmed immediately at start on site. All furniture shown dotted to be group 3 items. This drawing to be read in conjunction with the relevant 2000 series Refer to Door Schedule 19013 5010 - 5013 Group 1: supplied and installed by Contractor Group 2: supplied by Client, installed by Contractor **Group 3:** supplied and installed by Client (outside of the contract)

Indicates plywood pattress within partitions, if not specified in K10.

Refer to Matterport photo condition survey for wall and ceiling plaster

repairs and making good where services removed: https://my.matterport.com/show/?m=86zzw3DGMCN