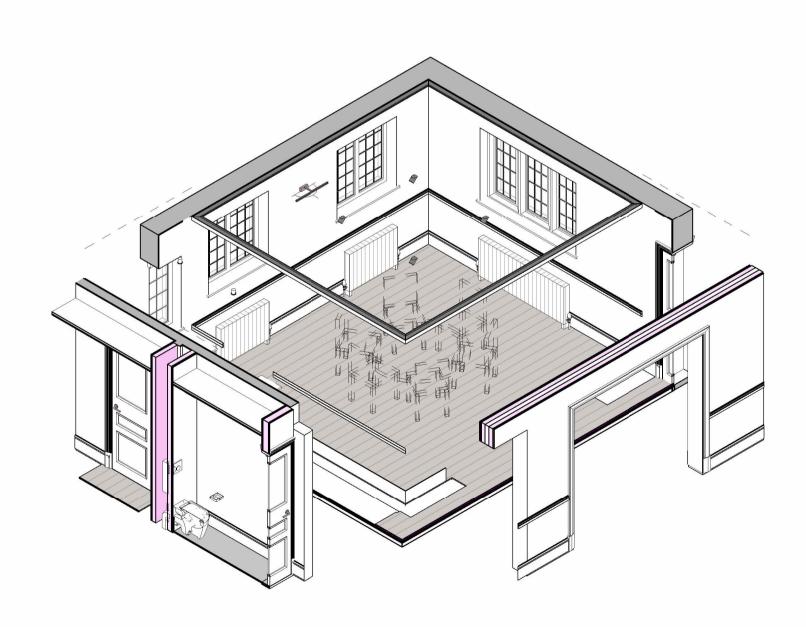

1 L0.03 - Proposed Plan

L0.03 - North Elevation

**5** L0.03 - South Elevation

L0.03 - East Elevation

L0.03 - West Elevation

2 L0.03 - Proposed Ceiling Plan

7 L0.03 - Proposed Axo

© Bowker Sadler Partnership Limited ■ This drawing is the subject of copyright which vests in Bowker Sadler Partnership Limited. It is an infringement of copyright to reproduce this drawing, by whatever means, including electronic, without the express written consent of Bowker Sadler Partnership Limited which reserves all its rights. Bowker Sadler Partnership Limited asserts its rights to be identified as the author of ■ Drawing not to be scaled ■ Report Errors and Omissions to the Architect. Check all dimensions on site ■ Drawing to be read in conjunction with the Health and Safety Plan and all relevant View number -NOTES: Drawing number — Refer to M&E engineer drawings and specification for all services provisions and lighting schedules. Critical dimensions shown in red must be checked and confirmed immediately at start on site. All furniture shown dotted to be group 3 items. This drawing to be read in conjunction with the relevant 2000 series Refer to Door Schedule 19013 5010 - 5013 Group 1: supplied and installed by Contractor Group 2: supplied by Client, installed by Contractor **Group 3:** supplied and installed by Client (outside of the contract)