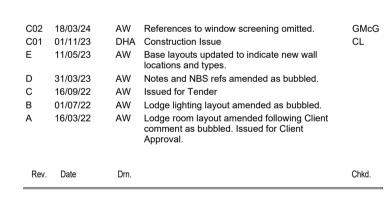

## L0.02 Sitting Room - Room Layout

| Scale<br>As indicated          | Sheet Size<br>@ A1 | Drawn<br>AW | Checked<br>GM | Date<br>Jun '21 |
|--------------------------------|--------------------|-------------|---------------|-----------------|
| Project No.<br><b>19-013 -</b> | Number<br>9000 L   | 0.02        | Revision C02  |                 |
| Status                         | CONS               | STRU        | ICTIO         | N               |