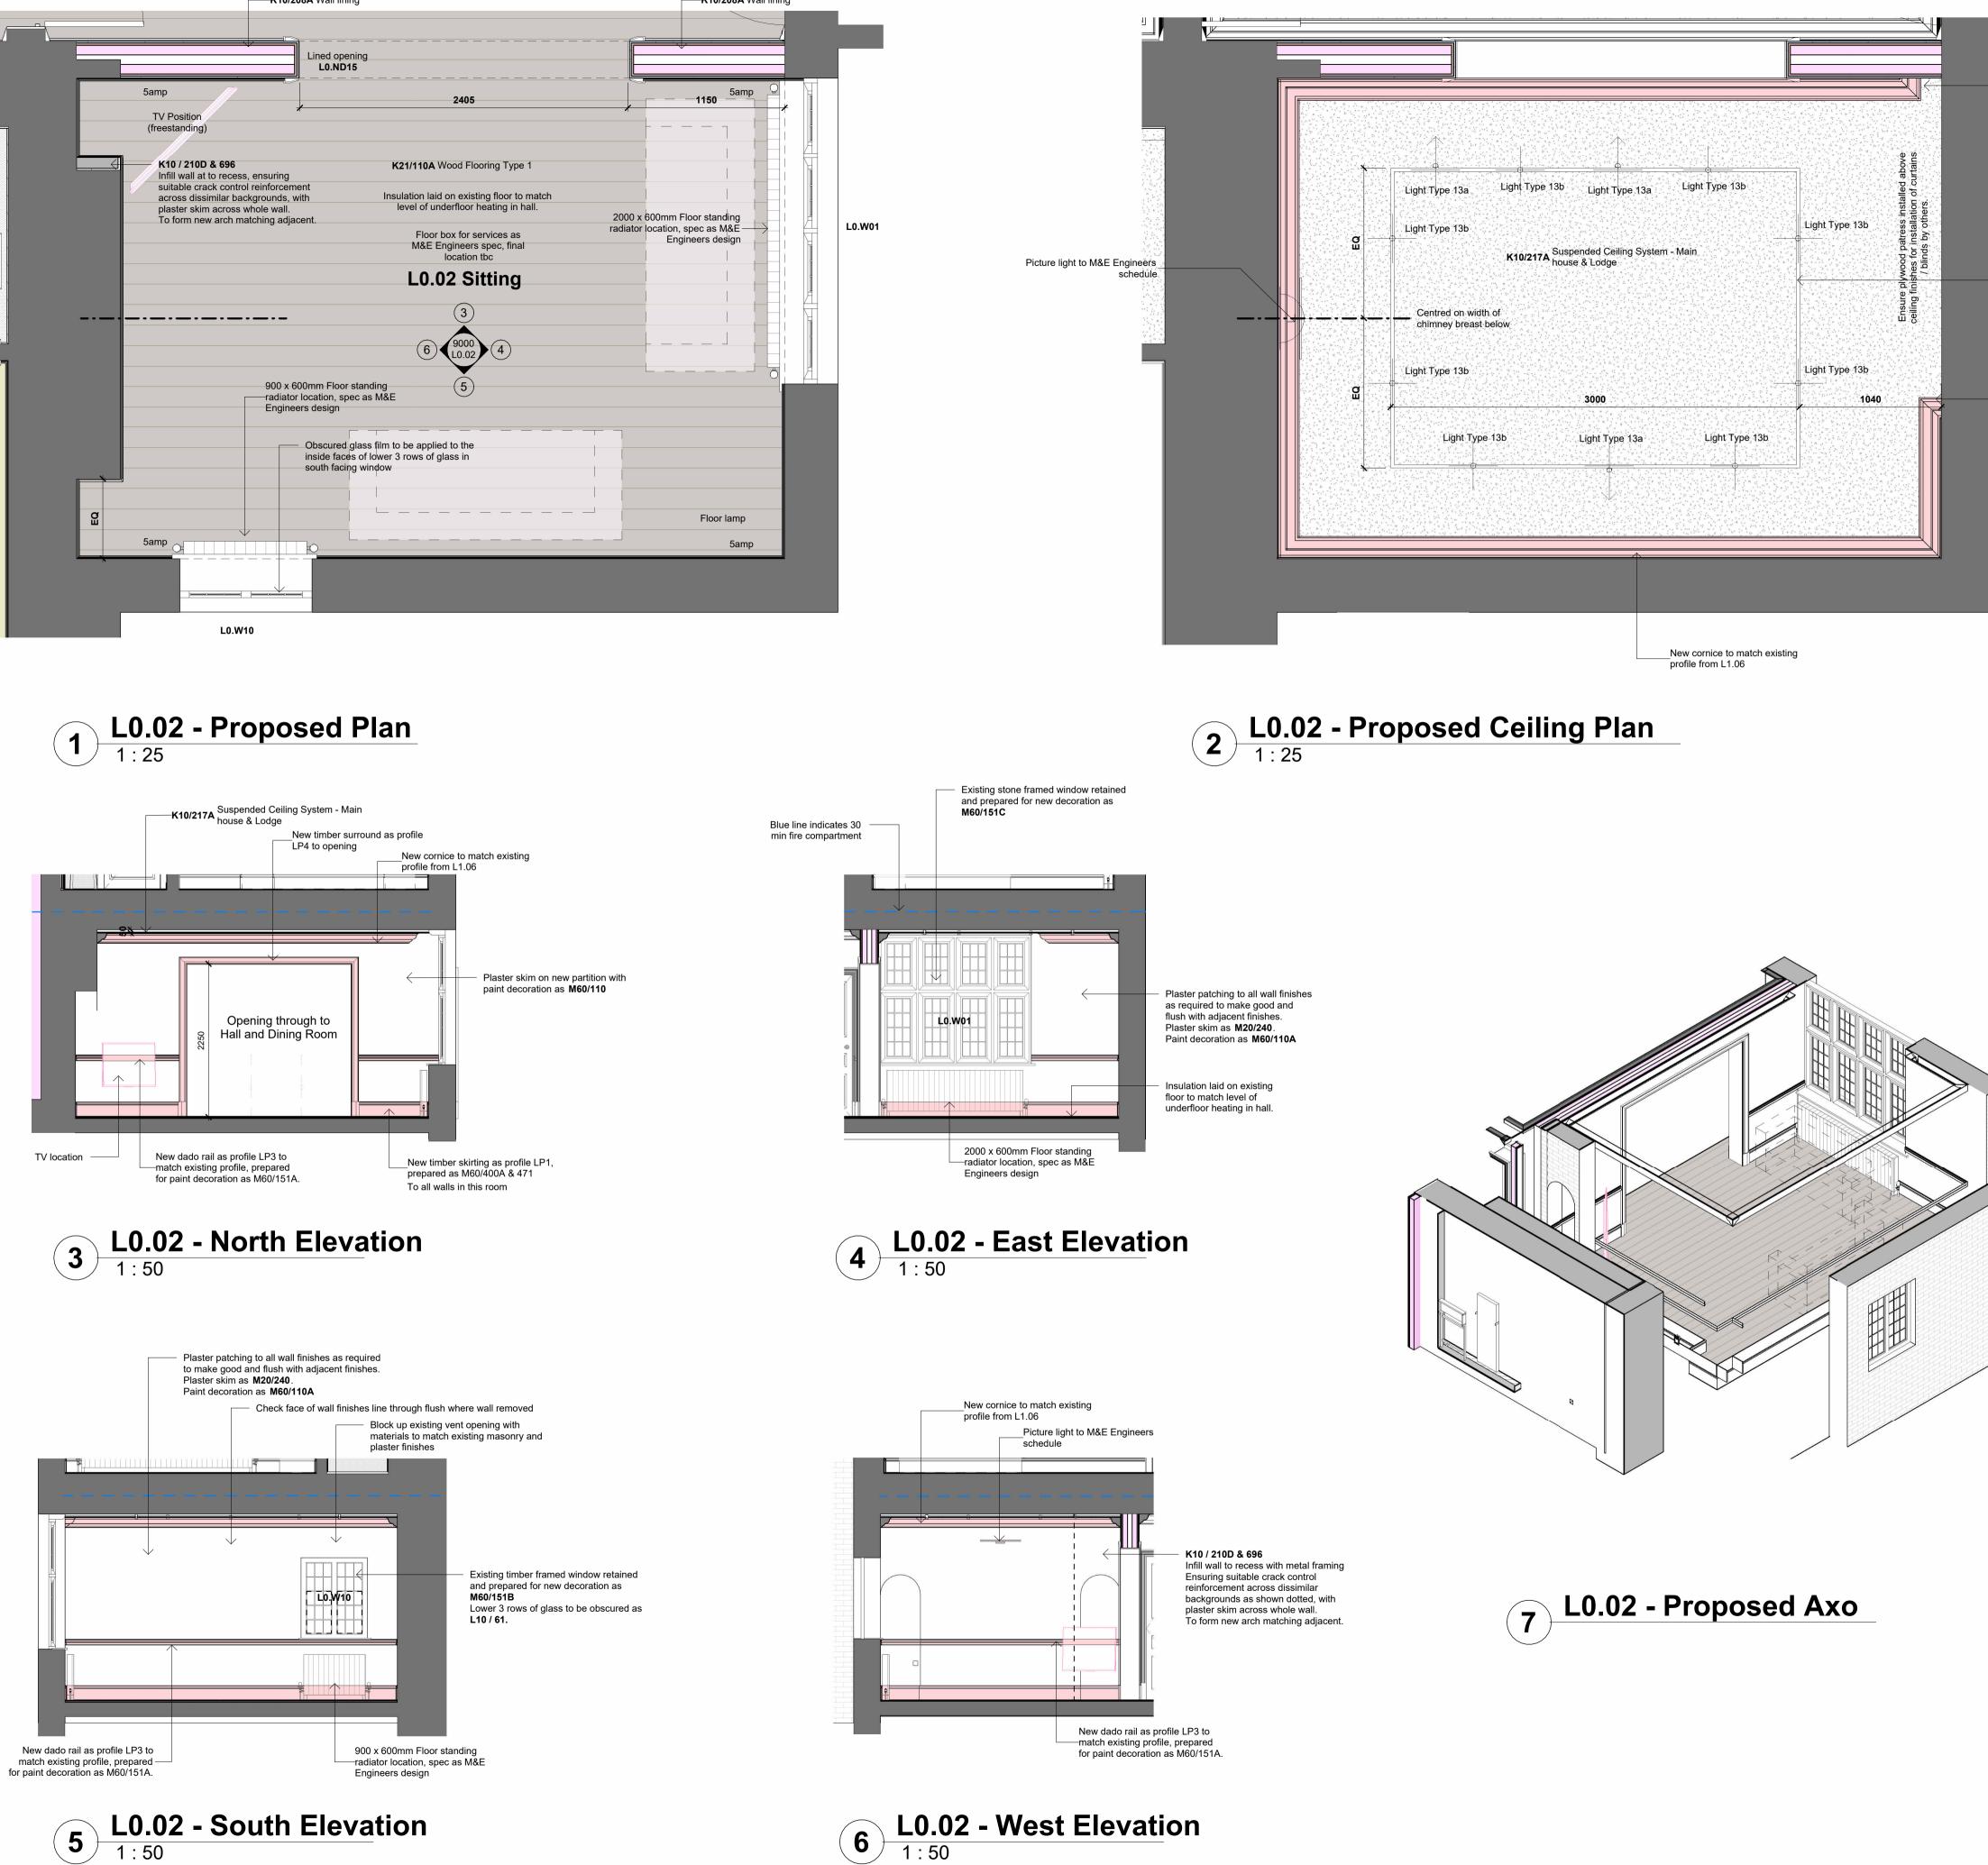

means, including electronic, without the express written consent of Bowker Sadler Partnership Limited which reserves all its rights. Bowker Sadler Partnership Limited asserts its rights to be identified as the author of this design Drawing not to be scaled Report Errors and Omissions to the Architect. Check all dimensions on site Cornice to stop short of window Drawing to be read in conjunction with the Health and Safety Plan and all relevant opening with mitred corner profile Risk Assessments to return to wall face N 1m 2 3 4 5 1:100 Recessed lighting track into new ceiling View number — NOTES: Drawing number  $\neg$  (3)

Cornice to stop short of window opening with mitred corner profile to return to wall face

## L0.02 Sitting Room - Room Layout

| Scale<br>As indicated          | Sheet Size<br>@ A1 | Drawn<br>AW | Checked<br>GM | Date<br>Jun '21 |
|--------------------------------|--------------------|-------------|---------------|-----------------|
| Project No.<br><b>19-013 -</b> | Number<br>9000 L   | 0.02        | Revision C02  |                 |
| Status                         | CONS               | STRU        | ICTIO         | N               |