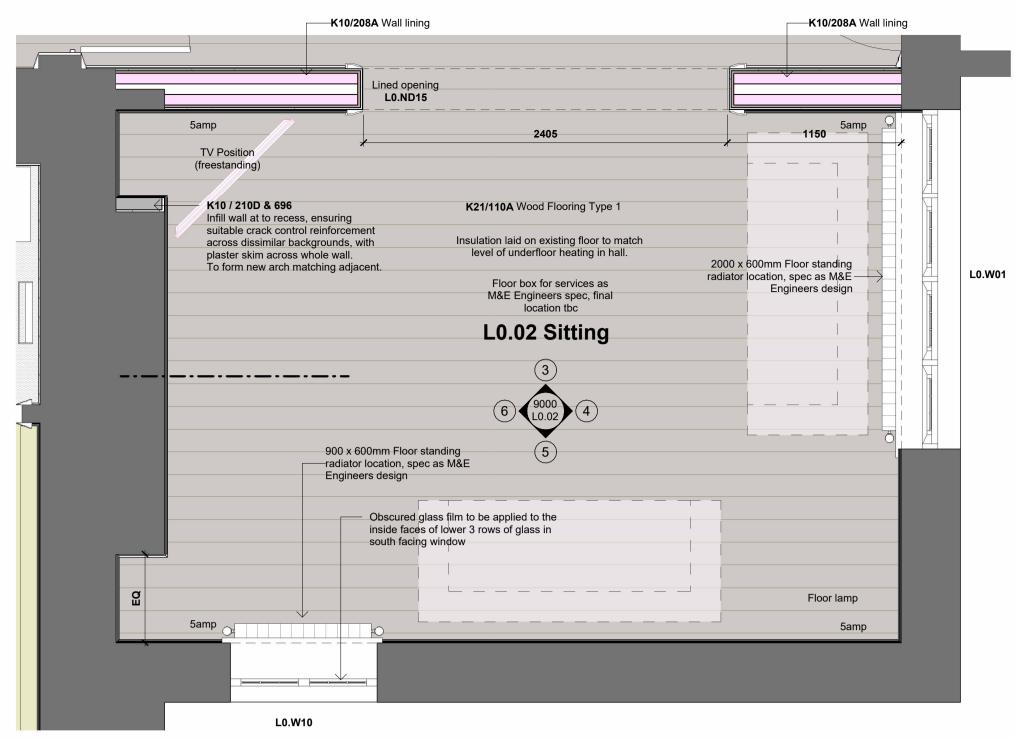

Cornice to stop short of window opening with mitred corner profile to return to wall face

## L0.02 Sitting Room - Room Layout

| Scale<br>As indicated          | Sheet Size<br>@ A1 | Drawn<br>AW | Checked<br>GM | Date<br>Jun '21 |
|--------------------------------|--------------------|-------------|---------------|-----------------|
| Project No.<br><b>19-013 -</b> | Number<br>9000 L   | 0.02        | Revision C02  |                 |
| Status                         | CONS               | STRU        | ICTIO         | N               |