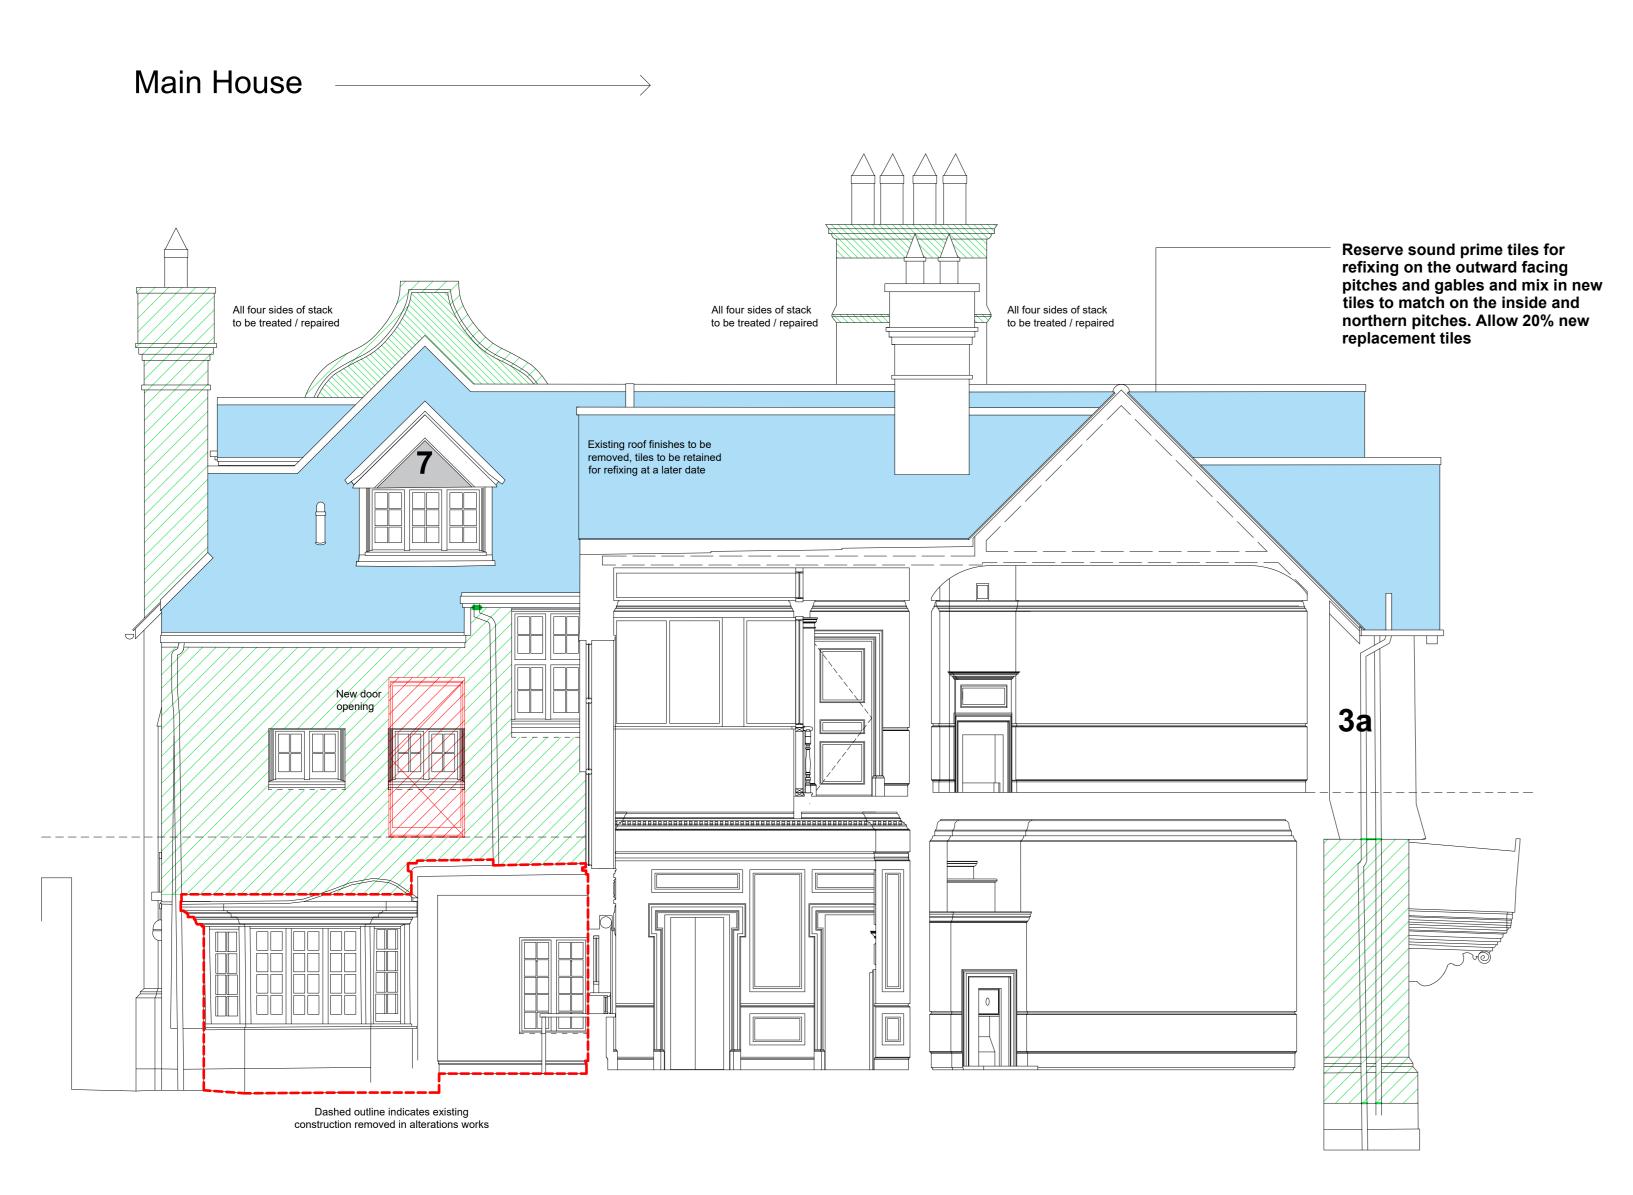

Section E-E East - The Annexe Stone and Brick Repairs

| THIS DRAWING<br>BOWKER SADI<br>OF COPYRIGH<br>MEANS, INCLU | LER PARTNERSHIP LIMITED<br>G IS THE SUBJECT OF COPYRIGHT WHICH VESTS IN<br>LER PARTNERSHIP LIMITED. IT IS AN INFRINGEMENT<br>IT TO REPRODUCE THIS DRAWING, BY WHATEVER<br>JOING ELECTRONIC, WITHOUT THE EXPRESS WRITTEN<br>BOWKER SADLER PARTNERSHIP LIMITED WHICH<br>L ITS RIGHTS |
|------------------------------------------------------------|------------------------------------------------------------------------------------------------------------------------------------------------------------------------------------------------------------------------------------------------------------------------------------|
|                                                            | LER PARTNERSHIP LIMITED ASSERTS ITS RIGHTS TO<br>AS THE AUTHOR OF THIS DESIGN                                                                                                                                                                                                      |
| <ul><li>CHECK ALL DI</li><li>DRAWING TO</li></ul>          | DRS & OMISSIONS TO ARCHITECT.<br>MENSIONS ON SITE<br>BE READ IN CONJUNCTION WITH THE HEALTH AND<br>AND ALL RELEVANT RISK ASSESSMENTS                                                                                                                                               |
| Survey drawings are kindl                                  | y provided by Malcom Hughes Land Surveys Ltd and are assumed existing buildings, services and external spaces.                                                                                                                                                                     |
| Masonry Repairs Ke                                         | y                                                                                                                                                                                                                                                                                  |
| Brickwork                                                  |                                                                                                                                                                                                                                                                                    |
|                                                            | Rake out and repoint with lime mortar                                                                                                                                                                                                                                              |
|                                                            | Cut out individually badly weathered or<br>damaged bricks. Replace locally with<br>new bricks to match existing -<br>allow 30% of area shown                                                                                                                                       |
|                                                            | New brickwork to match existing                                                                                                                                                                                                                                                    |
|                                                            | New window / door openings                                                                                                                                                                                                                                                         |
| Stonework                                                  |                                                                                                                                                                                                                                                                                    |
|                                                            | Indent to approximately 120mm or to depth of window rebate detail                                                                                                                                                                                                                  |
|                                                            | Indent / replace face of mullion if practicable, back to plane of window frame                                                                                                                                                                                                     |
|                                                            | Support lintels and replace mullion entirely                                                                                                                                                                                                                                       |
|                                                            | Cut out and replace head or cill entirely                                                                                                                                                                                                                                          |
| Render                                                     |                                                                                                                                                                                                                                                                                    |
|                                                            | Hack off existing render and re-render                                                                                                                                                                                                                                             |
| Roofing                                                    |                                                                                                                                                                                                                                                                                    |
|                                                            | Existing roof tiles to be carefully removed and stored on site for re-fixing                                                                                                                                                                                                       |
|                                                            |                                                                                                                                                                                                                                                                                    |
| Vertical tiling                                            |                                                                                                                                                                                                                                                                                    |