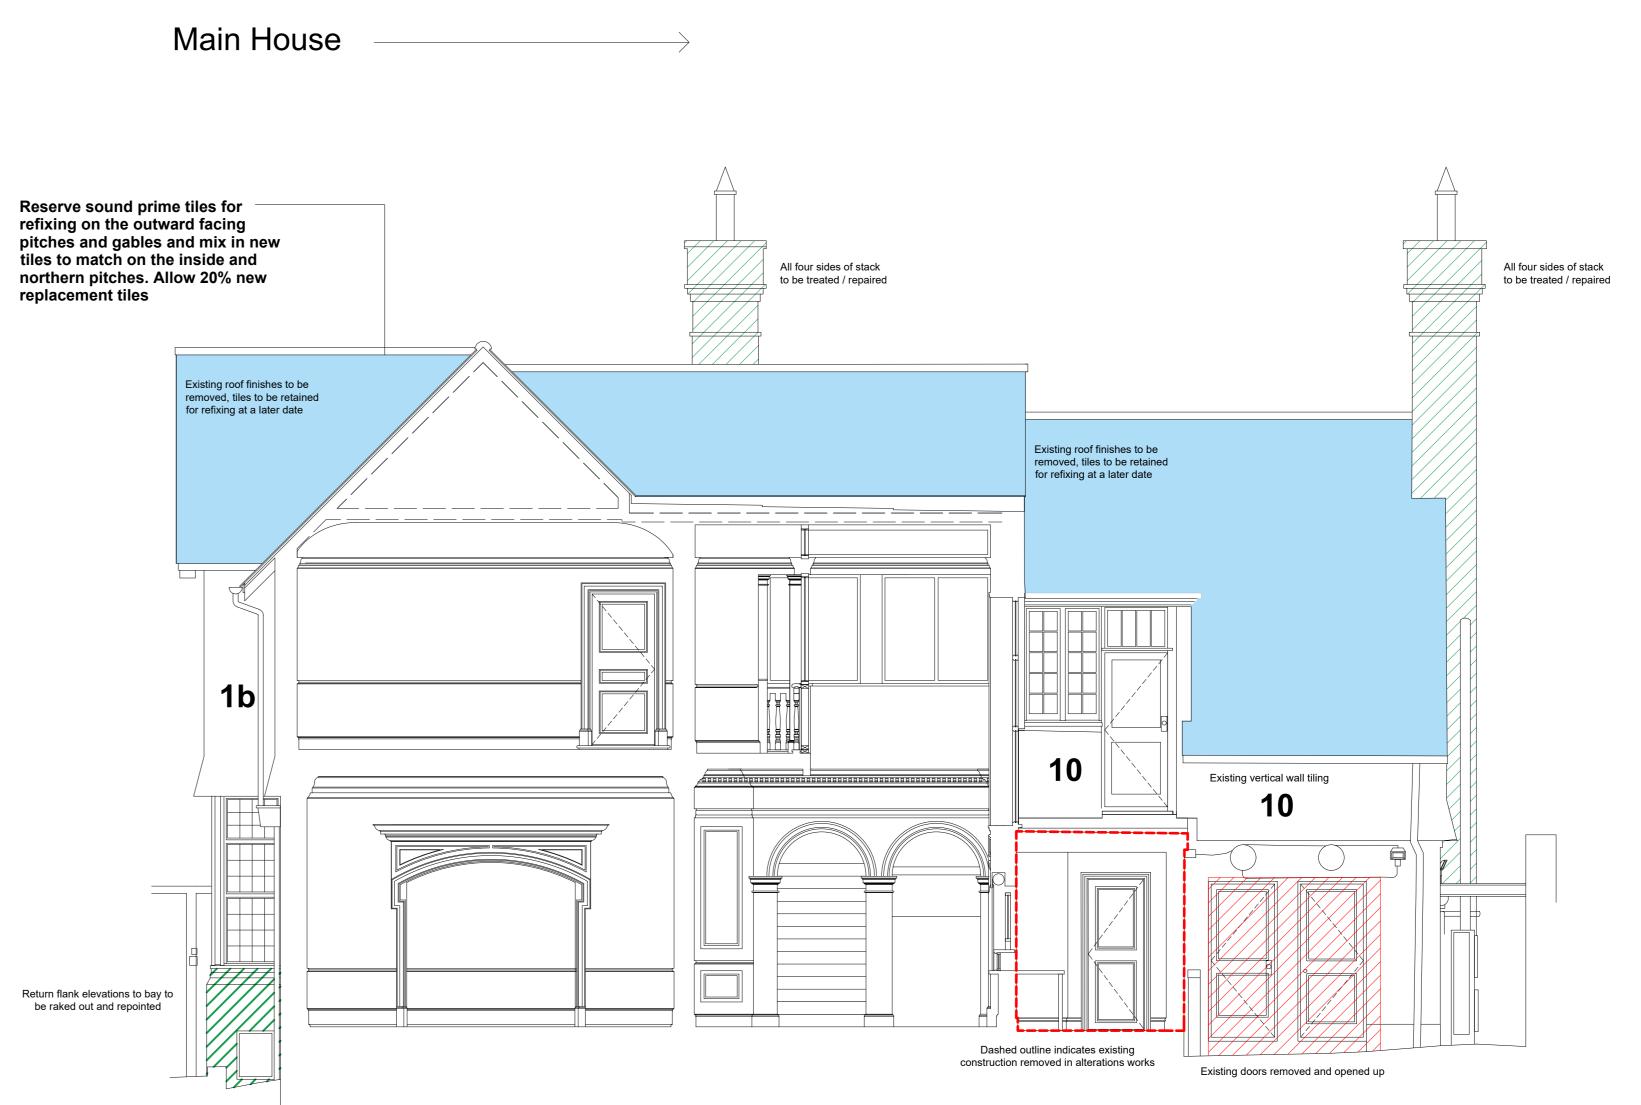

Section E-E East - The Annexe Stone and Brick Repairs

| THIS DRAWING<br>BOWKER SADI<br>OF COPYRIGH<br>MEANS, INCLU | LER PARTNERSHIP LIMITED<br>G IS THE SUBJECT OF COPYRIGHT WHICH VESTS IN<br>LER PARTNERSHIP LIMITED. IT IS AN INFRINGEMENT<br>IT TO REPRODUCE THIS DRAWING, BY WHATEVER<br>JOING ELECTRONIC, WITHOUT THE EXPRESS WRITTEN<br>BOWKER SADLER PARTNERSHIP LIMITED WHICH<br>L ITS RIGHTS |
|------------------------------------------------------------|------------------------------------------------------------------------------------------------------------------------------------------------------------------------------------------------------------------------------------------------------------------------------------|
|                                                            | LER PARTNERSHIP LIMITED ASSERTS ITS RIGHTS TO<br>AS THE AUTHOR OF THIS DESIGN                                                                                                                                                                                                      |
| <ul><li>CHECK ALL DI</li><li>DRAWING TO</li></ul>          | DRS & OMISSIONS TO ARCHITECT.<br>MENSIONS ON SITE<br>BE READ IN CONJUNCTION WITH THE HEALTH AND<br>AND ALL RELEVANT RISK ASSESSMENTS                                                                                                                                               |
| Survey drawings are kindl                                  | y provided by Malcom Hughes Land Surveys Ltd and are assumed existing buildings, services and external spaces.                                                                                                                                                                     |
| Masonry Repairs Ke                                         | y                                                                                                                                                                                                                                                                                  |
| Brickwork                                                  |                                                                                                                                                                                                                                                                                    |
|                                                            | Rake out and repoint with lime mortar                                                                                                                                                                                                                                              |
|                                                            | Cut out individually badly weathered or<br>damaged bricks. Replace locally with<br>new bricks to match existing -<br>allow 30% of area shown                                                                                                                                       |
|                                                            | New brickwork to match existing                                                                                                                                                                                                                                                    |
|                                                            | New window / door openings                                                                                                                                                                                                                                                         |
| Stonework                                                  |                                                                                                                                                                                                                                                                                    |
|                                                            | Indent to approximately 120mm or to depth of window rebate detail                                                                                                                                                                                                                  |
|                                                            | Indent / replace face of mullion if practicable, back to plane of window frame                                                                                                                                                                                                     |
|                                                            | Support lintels and replace mullion entirely                                                                                                                                                                                                                                       |
|                                                            | Cut out and replace head or cill entirely                                                                                                                                                                                                                                          |
| Render                                                     |                                                                                                                                                                                                                                                                                    |
|                                                            | Hack off existing render and re-render                                                                                                                                                                                                                                             |
| Roofing                                                    |                                                                                                                                                                                                                                                                                    |
|                                                            | Existing roof tiles to be carefully removed and stored on site for re-fixing                                                                                                                                                                                                       |
|                                                            |                                                                                                                                                                                                                                                                                    |
| Vertical tiling                                            |                                                                                                                                                                                                                                                                                    |