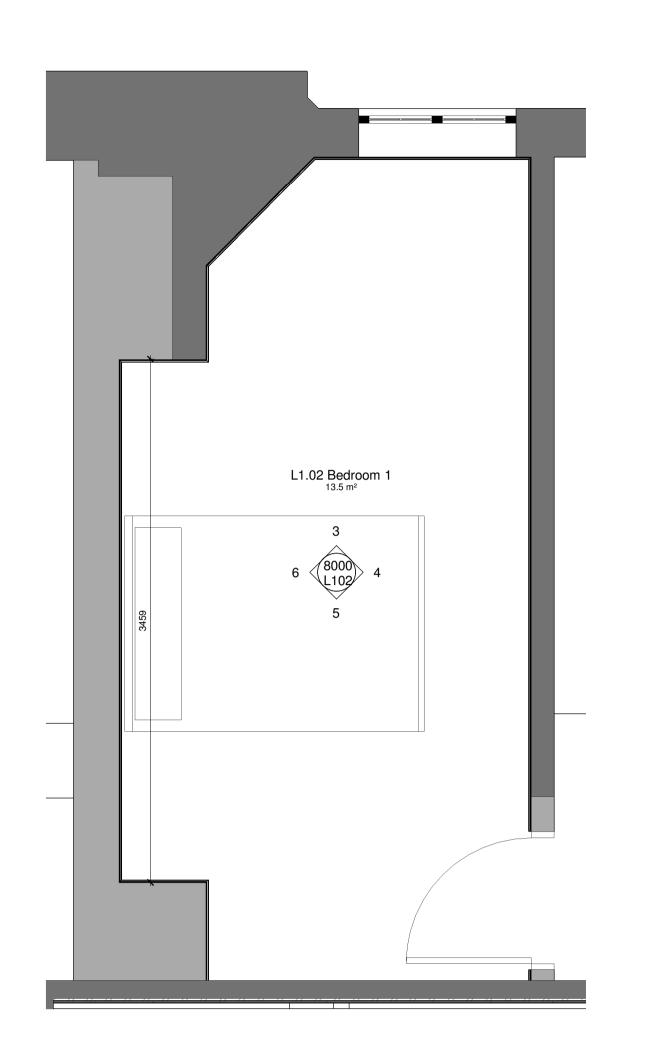

2 L1.02 - Proposed Ceiling Plan

7 L1.02 - Proposed Axo

4 L1.02 - Elevation 2

**5** L1.02 - Elevation 3

6 L1.02 - Elevation 4

BOWKER SADLER PARTNERSHIP LIMITED

BE IDENTIFIED AS THE AUTHOR OF THIS DESIGN

■ REPORT ERRORS & OMISSIONS TO ARCHITECT.