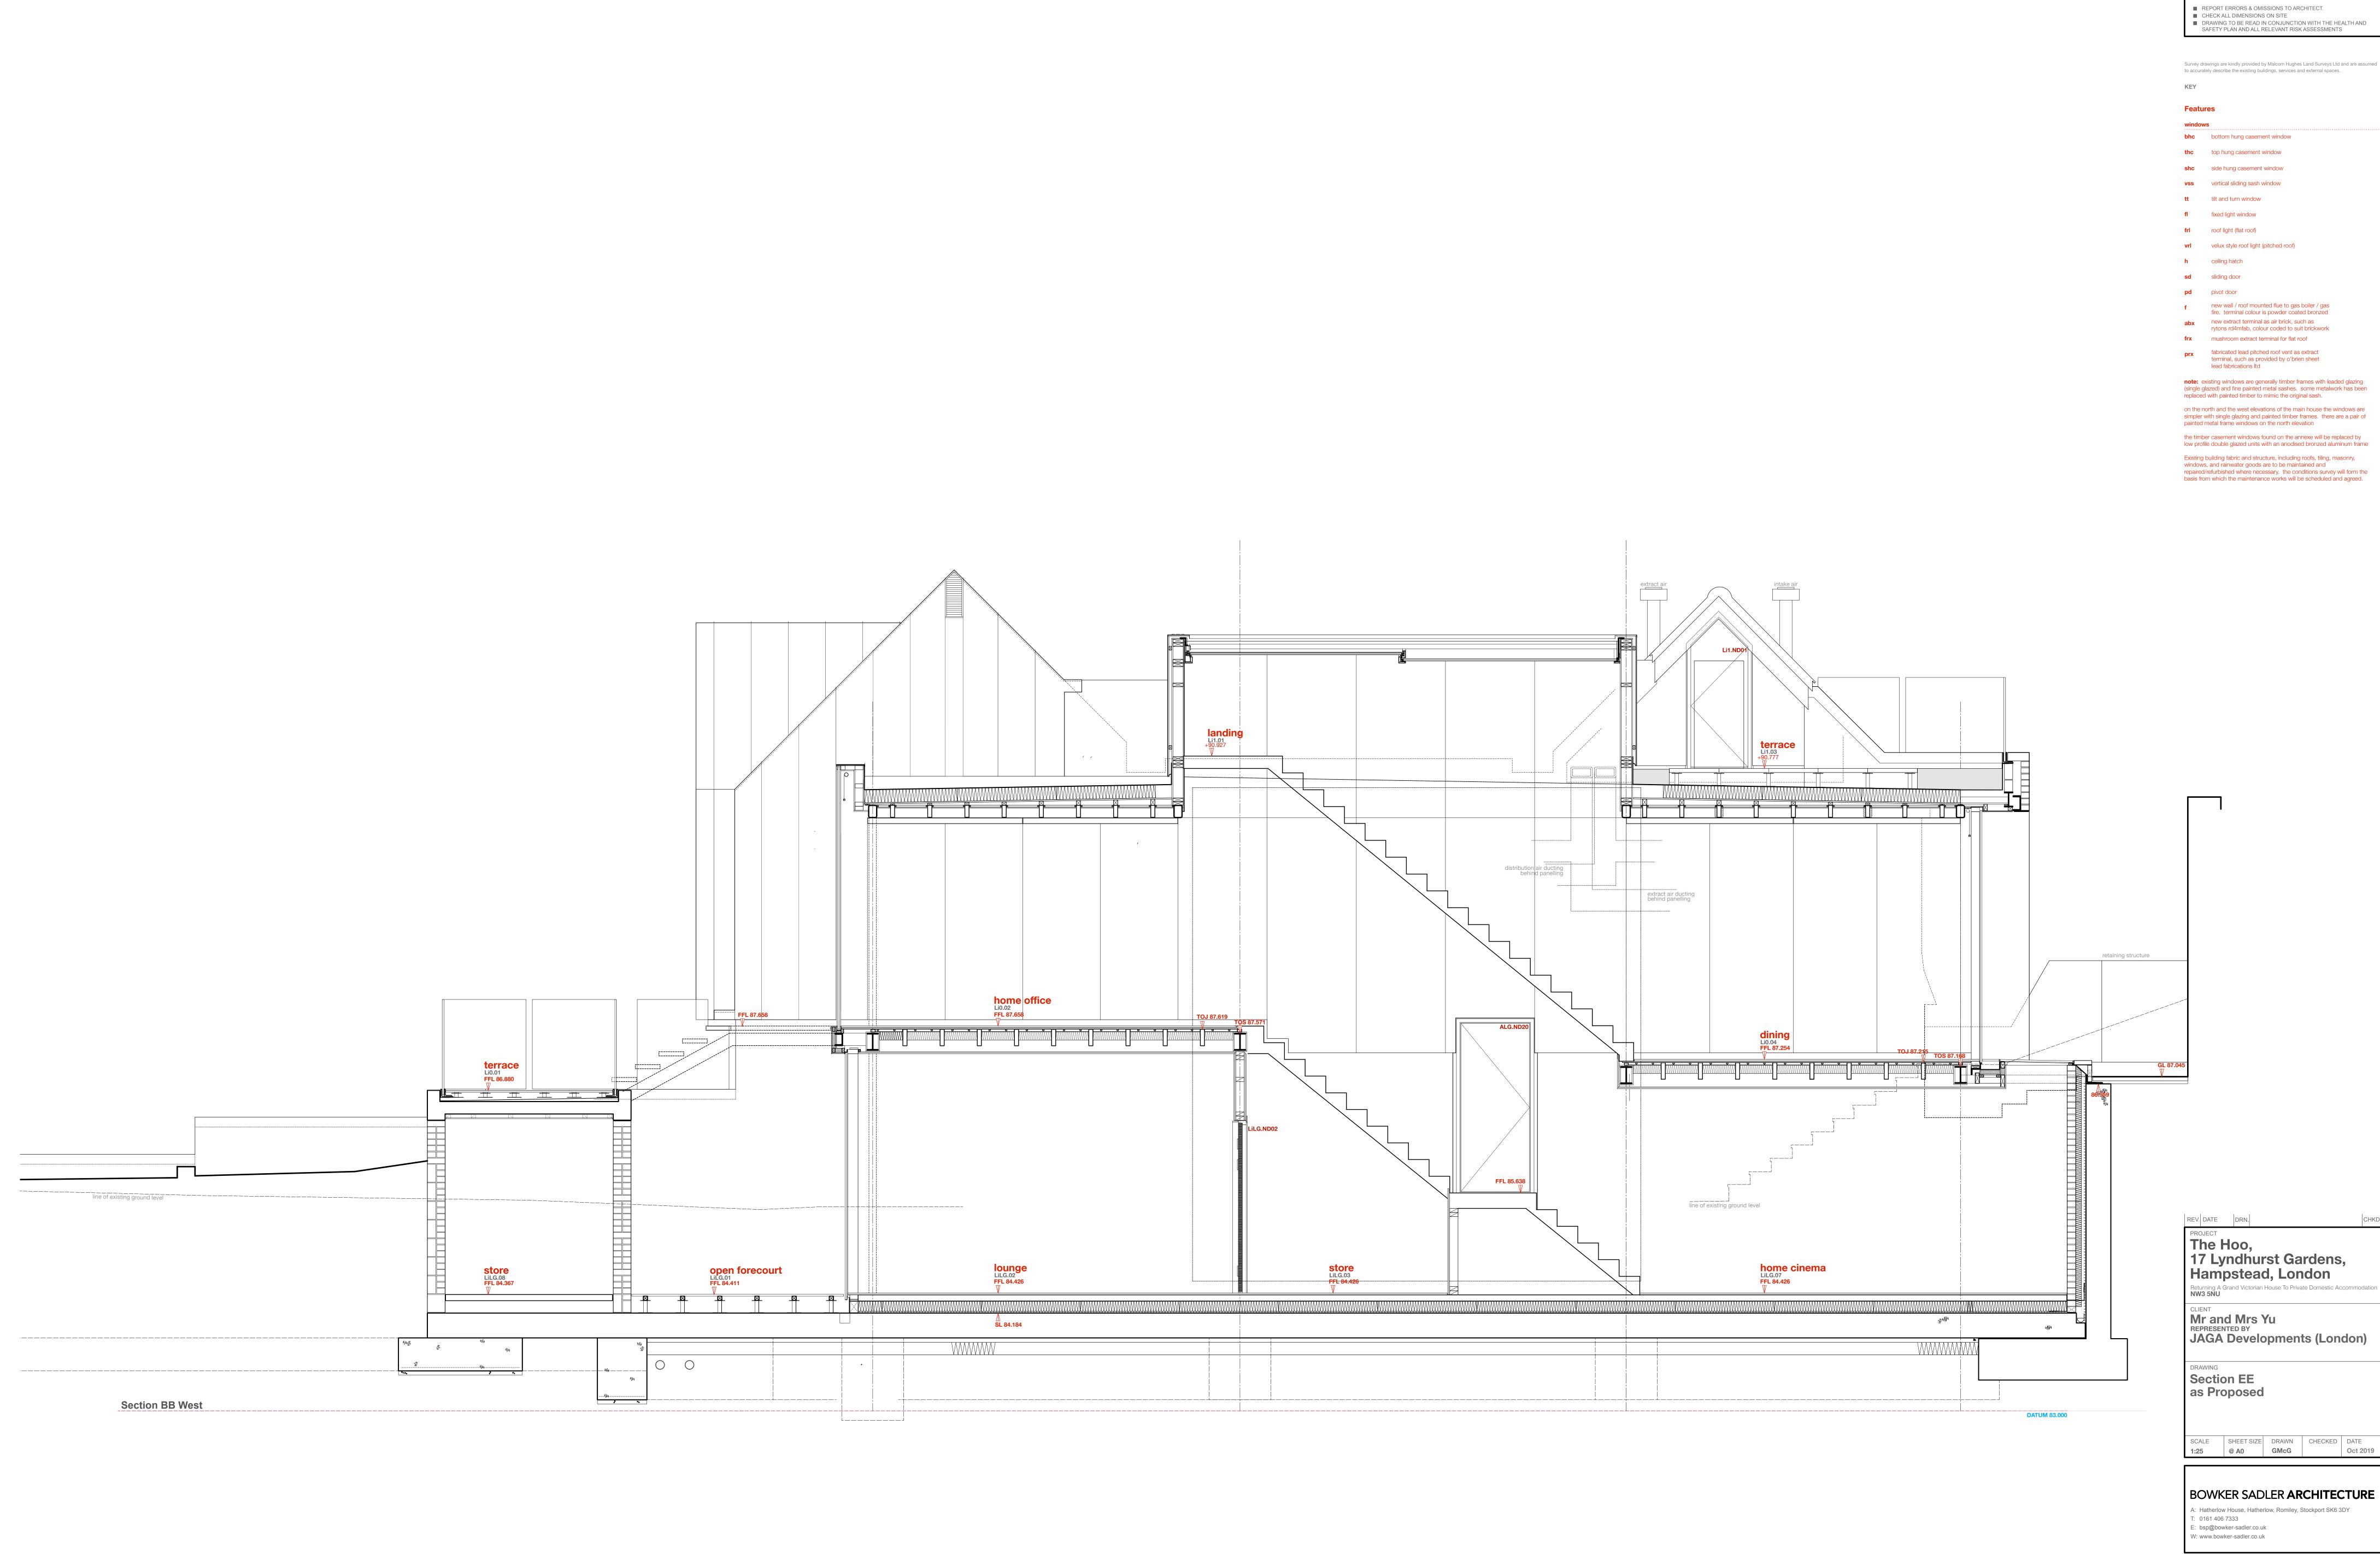

low profile double glazed units with an anodised bronzed aluminum frame

Existing building fabric and structure, including roofs, tiling, masonry, repaired/refurbished where necessary. the conditions survey will form the