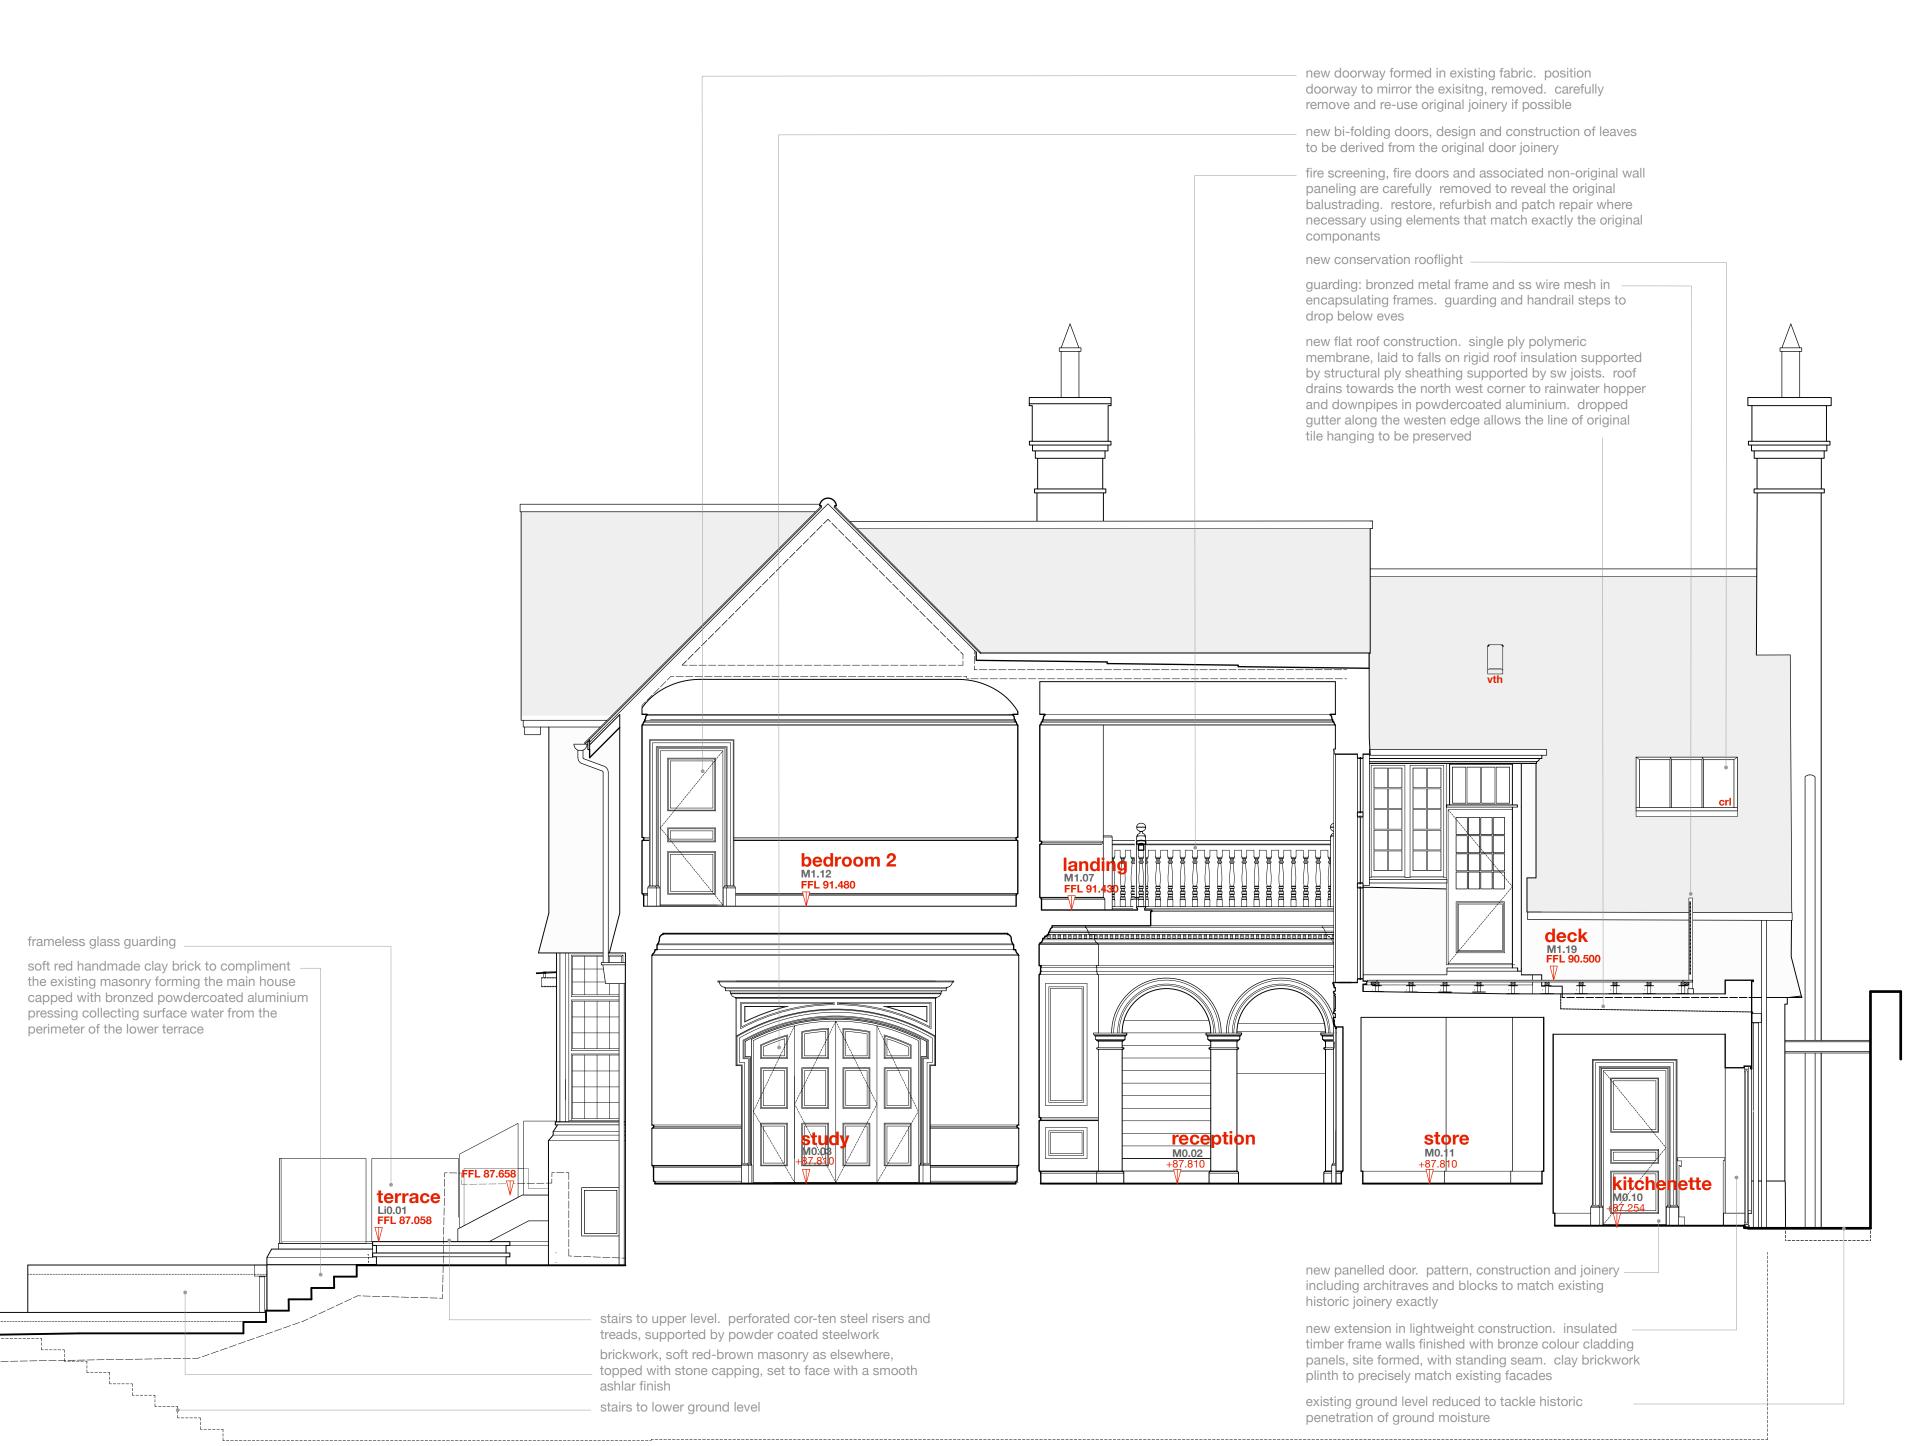

Section EE: East

| _                                                                                                                                                                                                             |                                                                                                                                                                                                                                                                                                                                                                                                                                                                        |
|---------------------------------------------------------------------------------------------------------------------------------------------------------------------------------------------------------------|------------------------------------------------------------------------------------------------------------------------------------------------------------------------------------------------------------------------------------------------------------------------------------------------------------------------------------------------------------------------------------------------------------------------------------------------------------------------|
| 0                                                                                                                                                                                                             | BOWKER SADLER PARTNERSHIP LIMITED<br>THIS DRAWING IS THE SUBJECT OF COPYRIGHT WHICH VESTS IN<br>BOWKER SADLER PARTNERSHIP LIMITED. IT IS AN INFRINGEMENT<br>OF COPYRIGHT TO REPRODUCE THIS DRAWING, BY WHATEVER<br>MEANS, INCLUDING ELECTRONIC, WITHOUT THE EXPRESS WRITTEN<br>CONSENT OF BOWKER SADLER PARTNERSHIP LIMITED WHICH<br>RESERVES ALL ITS RIGHTS<br>BOWKER SADLER PARTNERSHIP LIMITED ASSERTS ITS RIGHTS TO<br>DE IDENTIFIED AS THE AUTHOR OF THIS DESIGN. |
|                                                                                                                                                                                                               | BE IDENTIFIED AS THE AUTHOR OF THIS DESIGN                                                                                                                                                                                                                                                                                                                                                                                                                             |
| :                                                                                                                                                                                                             | REPORT ERRORS & OMISSIONS TO ARCHITECT.<br>CHECK ALL DIMENSIONS ON SITE<br>DRAWING TO BE READ IN CONJUNCTION WITH THE HEALTH AND<br>SAFETY PLAN AND ALL RELEVANT RISK ASSESSMENTS                                                                                                                                                                                                                                                                                      |
| Survey drawings are kindly provided by Malcom Hughes Land Surveys Ltd and are assumed<br>to accurately describe the existing buildings, services and external spaces.                                         |                                                                                                                                                                                                                                                                                                                                                                                                                                                                        |
| KEY                                                                                                                                                                                                           |                                                                                                                                                                                                                                                                                                                                                                                                                                                                        |
| Feat                                                                                                                                                                                                          | ures                                                                                                                                                                                                                                                                                                                                                                                                                                                                   |
| windo                                                                                                                                                                                                         |                                                                                                                                                                                                                                                                                                                                                                                                                                                                        |
| bhc                                                                                                                                                                                                           | bottom hung timber casement window                                                                                                                                                                                                                                                                                                                                                                                                                                     |
| thc                                                                                                                                                                                                           | top hung timber casement window                                                                                                                                                                                                                                                                                                                                                                                                                                        |
|                                                                                                                                                                                                               |                                                                                                                                                                                                                                                                                                                                                                                                                                                                        |
| shc                                                                                                                                                                                                           | side hung casement                                                                                                                                                                                                                                                                                                                                                                                                                                                     |
| VSS                                                                                                                                                                                                           | vertical sliding sash timber window                                                                                                                                                                                                                                                                                                                                                                                                                                    |
| tt                                                                                                                                                                                                            | tilt and turn window                                                                                                                                                                                                                                                                                                                                                                                                                                                   |
| fl                                                                                                                                                                                                            | fixed light timber window                                                                                                                                                                                                                                                                                                                                                                                                                                              |
| frl                                                                                                                                                                                                           | roof light (flat roof)                                                                                                                                                                                                                                                                                                                                                                                                                                                 |
| vrl                                                                                                                                                                                                           | velux style roof light (pitched roof)                                                                                                                                                                                                                                                                                                                                                                                                                                  |
| crl                                                                                                                                                                                                           | conservation style roof light (pitched roof)                                                                                                                                                                                                                                                                                                                                                                                                                           |
| h                                                                                                                                                                                                             | ceiling hatch                                                                                                                                                                                                                                                                                                                                                                                                                                                          |
| sd                                                                                                                                                                                                            | sliding door                                                                                                                                                                                                                                                                                                                                                                                                                                                           |
| pd                                                                                                                                                                                                            | pivot door                                                                                                                                                                                                                                                                                                                                                                                                                                                             |
| ventilation and flues                                                                                                                                                                                         |                                                                                                                                                                                                                                                                                                                                                                                                                                                                        |
| f                                                                                                                                                                                                             | wall / roof mounted flue to gas boiler / gas<br>fire. terminal colour is black                                                                                                                                                                                                                                                                                                                                                                                         |
| ab1                                                                                                                                                                                                           | air brick wall terminal as extract to bathrooms, kitchens etc,<br>annexe only. standard WL38 weather louvre, various sizes, in<br>powder coated aluminium, colour to suit brickwork                                                                                                                                                                                                                                                                                    |
| ab2                                                                                                                                                                                                           | air brick wall terminal as extract to bathrooms, kitchens etc,<br>main house and lodge. 225x225mm bespoke hit and miss vent<br>with vertical slots in powder coated aluminium, colour is black                                                                                                                                                                                                                                                                         |
| ab3                                                                                                                                                                                                           | as ab2, with flyscreen removed for greater ventilation rate                                                                                                                                                                                                                                                                                                                                                                                                            |
| ab4                                                                                                                                                                                                           | re-use existing terracotta airbrick                                                                                                                                                                                                                                                                                                                                                                                                                                    |
| vt                                                                                                                                                                                                            | low profile ventilated roof tile, colour and size matched to existing                                                                                                                                                                                                                                                                                                                                                                                                  |
| vth                                                                                                                                                                                                           | hooded ventilated roof tile, colour and size matched to existing                                                                                                                                                                                                                                                                                                                                                                                                       |
| vs                                                                                                                                                                                                            | ventilation stack. black                                                                                                                                                                                                                                                                                                                                                                                                                                               |
| svs                                                                                                                                                                                                           | ventilation stack. polished stainless steel                                                                                                                                                                                                                                                                                                                                                                                                                            |
| <b>note:</b> existing windows are generally timber frames with leaded glazing (single glazed) and fine painted metal sashes. some metalwork has been replaced with painted timber to mimic the original sash. |                                                                                                                                                                                                                                                                                                                                                                                                                                                                        |
| on the north and the west elevations of the main house the windows are<br>simpler with single glazing and painted timber frames. there are a pair of<br>painted metal frame windows on the north elevation    |                                                                                                                                                                                                                                                                                                                                                                                                                                                                        |

painted metal frame windows on the north elevation

windows, and rainwater goods are to be maintained and

low profile double glazed units with an anodised bronzed aluminum frame

repaired/refurbished where necessary. the conditions survey will form the basis from which the maintenance works will be scheduled and agreed.