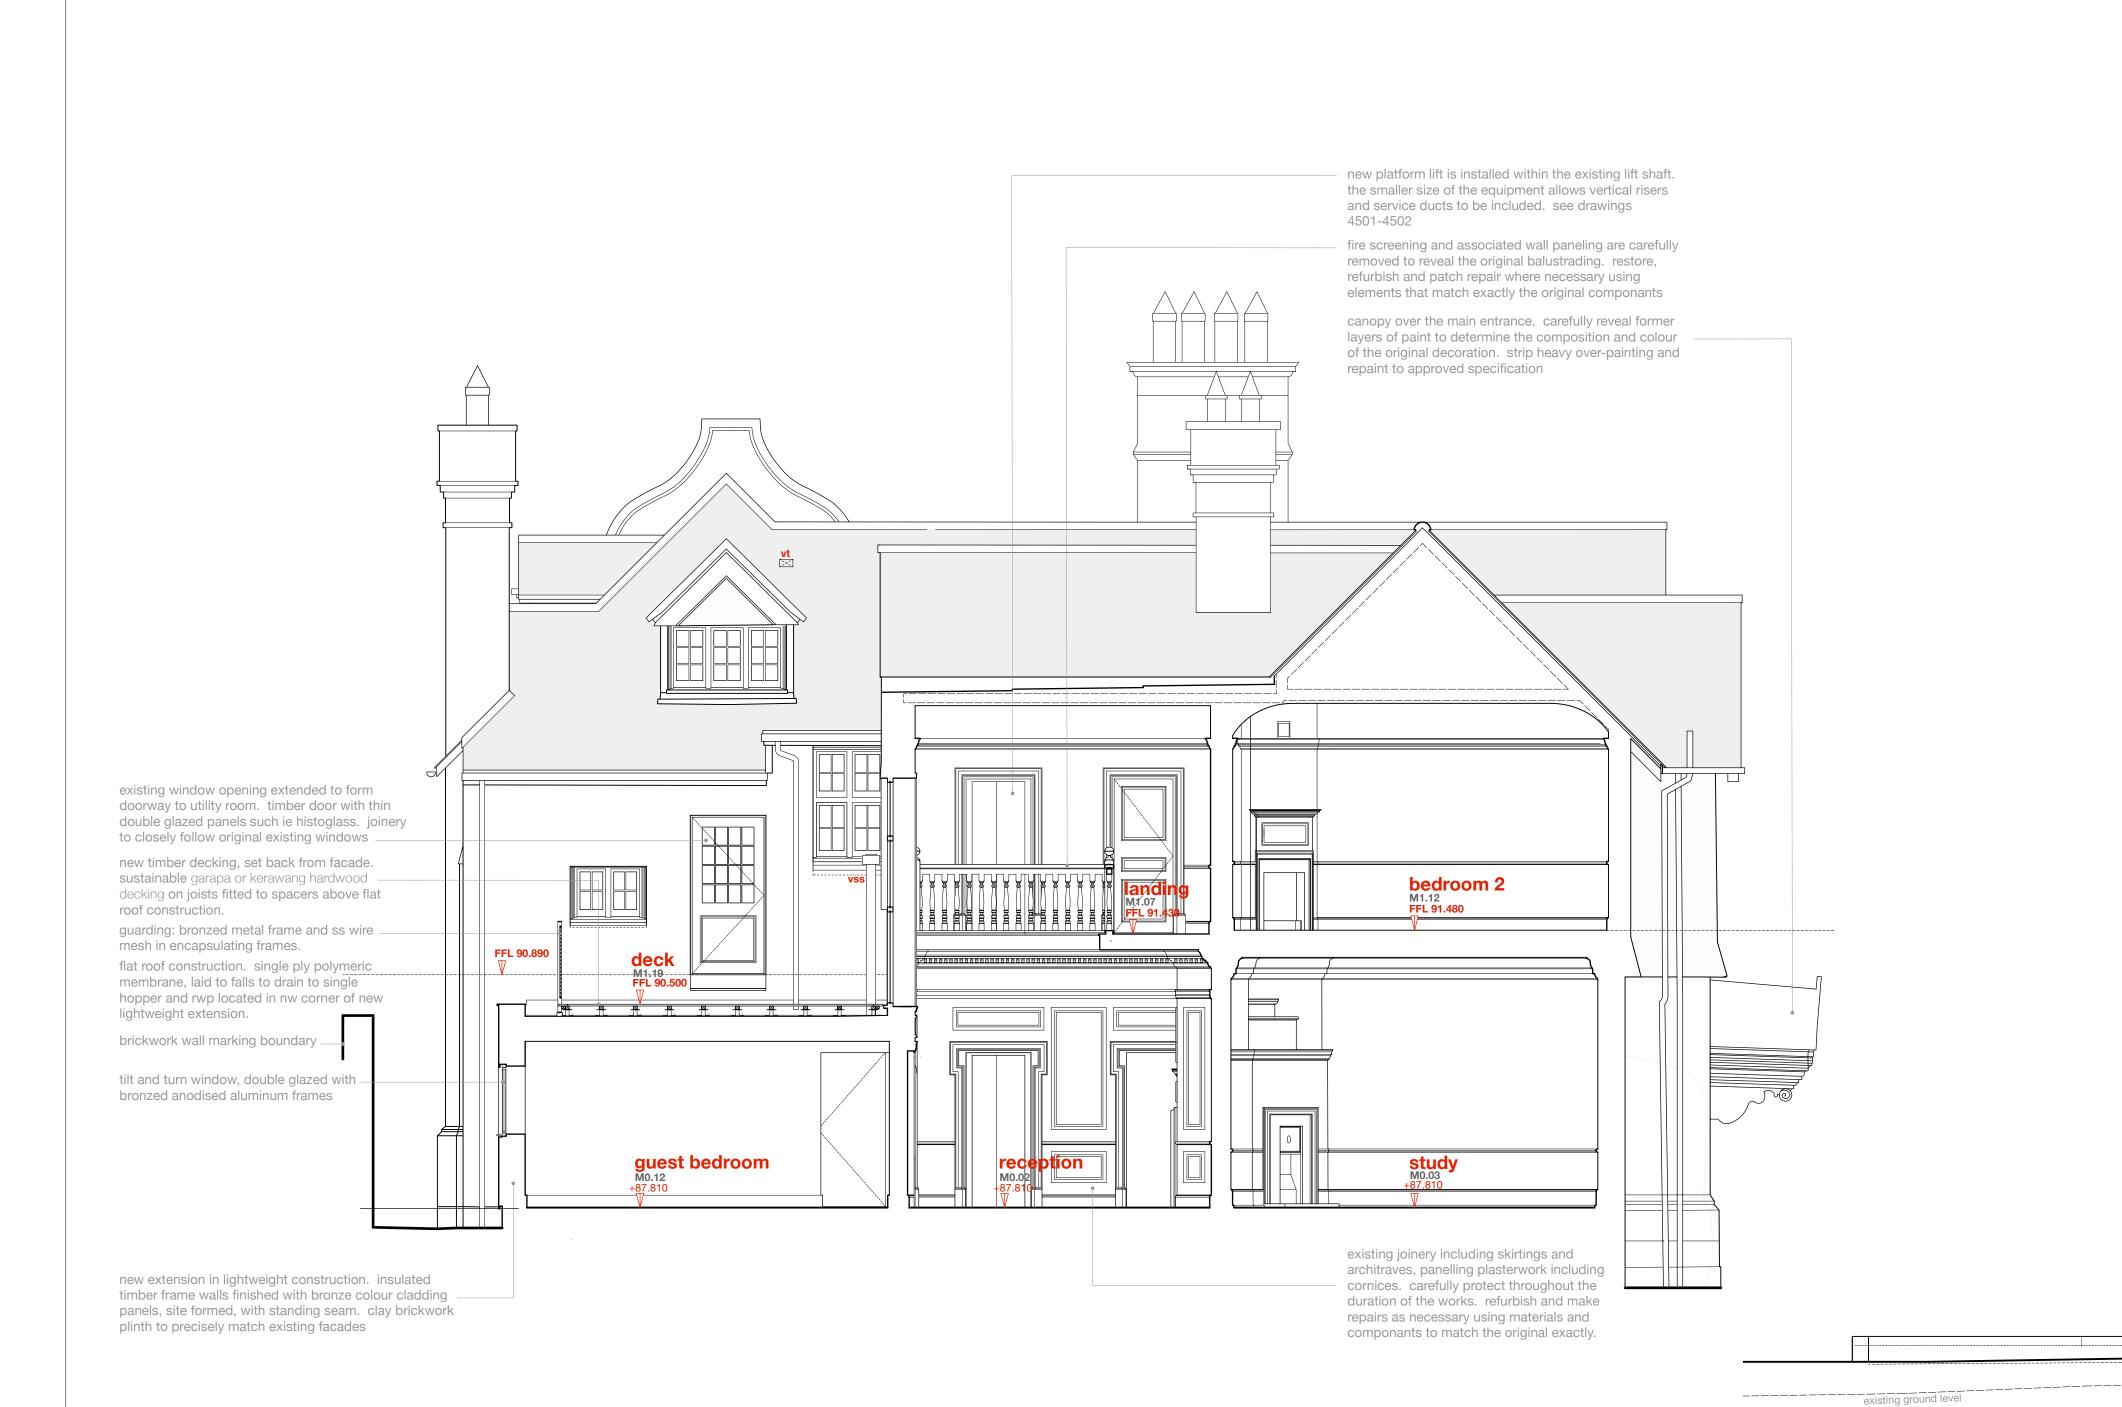

Section CC: West





## Section DD: East DATUM 83.000

lightweight steel structure, powder coated, supporting carrier system for automatically controlled awnings which moderate solar gain within the home office and provide some shading to

new bespoke roof hatch providing access to sun lounge and terrace on framed upstand. hatch prevents access to annex roof in open position (dotted). glass is walk on standard for maintenance access. overrides provided for maintenance

 high quality veneered ply paneling with fine finish to upper level only. species selected to preform well under direct sunlight. panels are secretly fixed and are removable allowing access to ductwork and plant behind. design intergrated grilles handling fresh and extract air, and lighting. a continuous strip of lighting