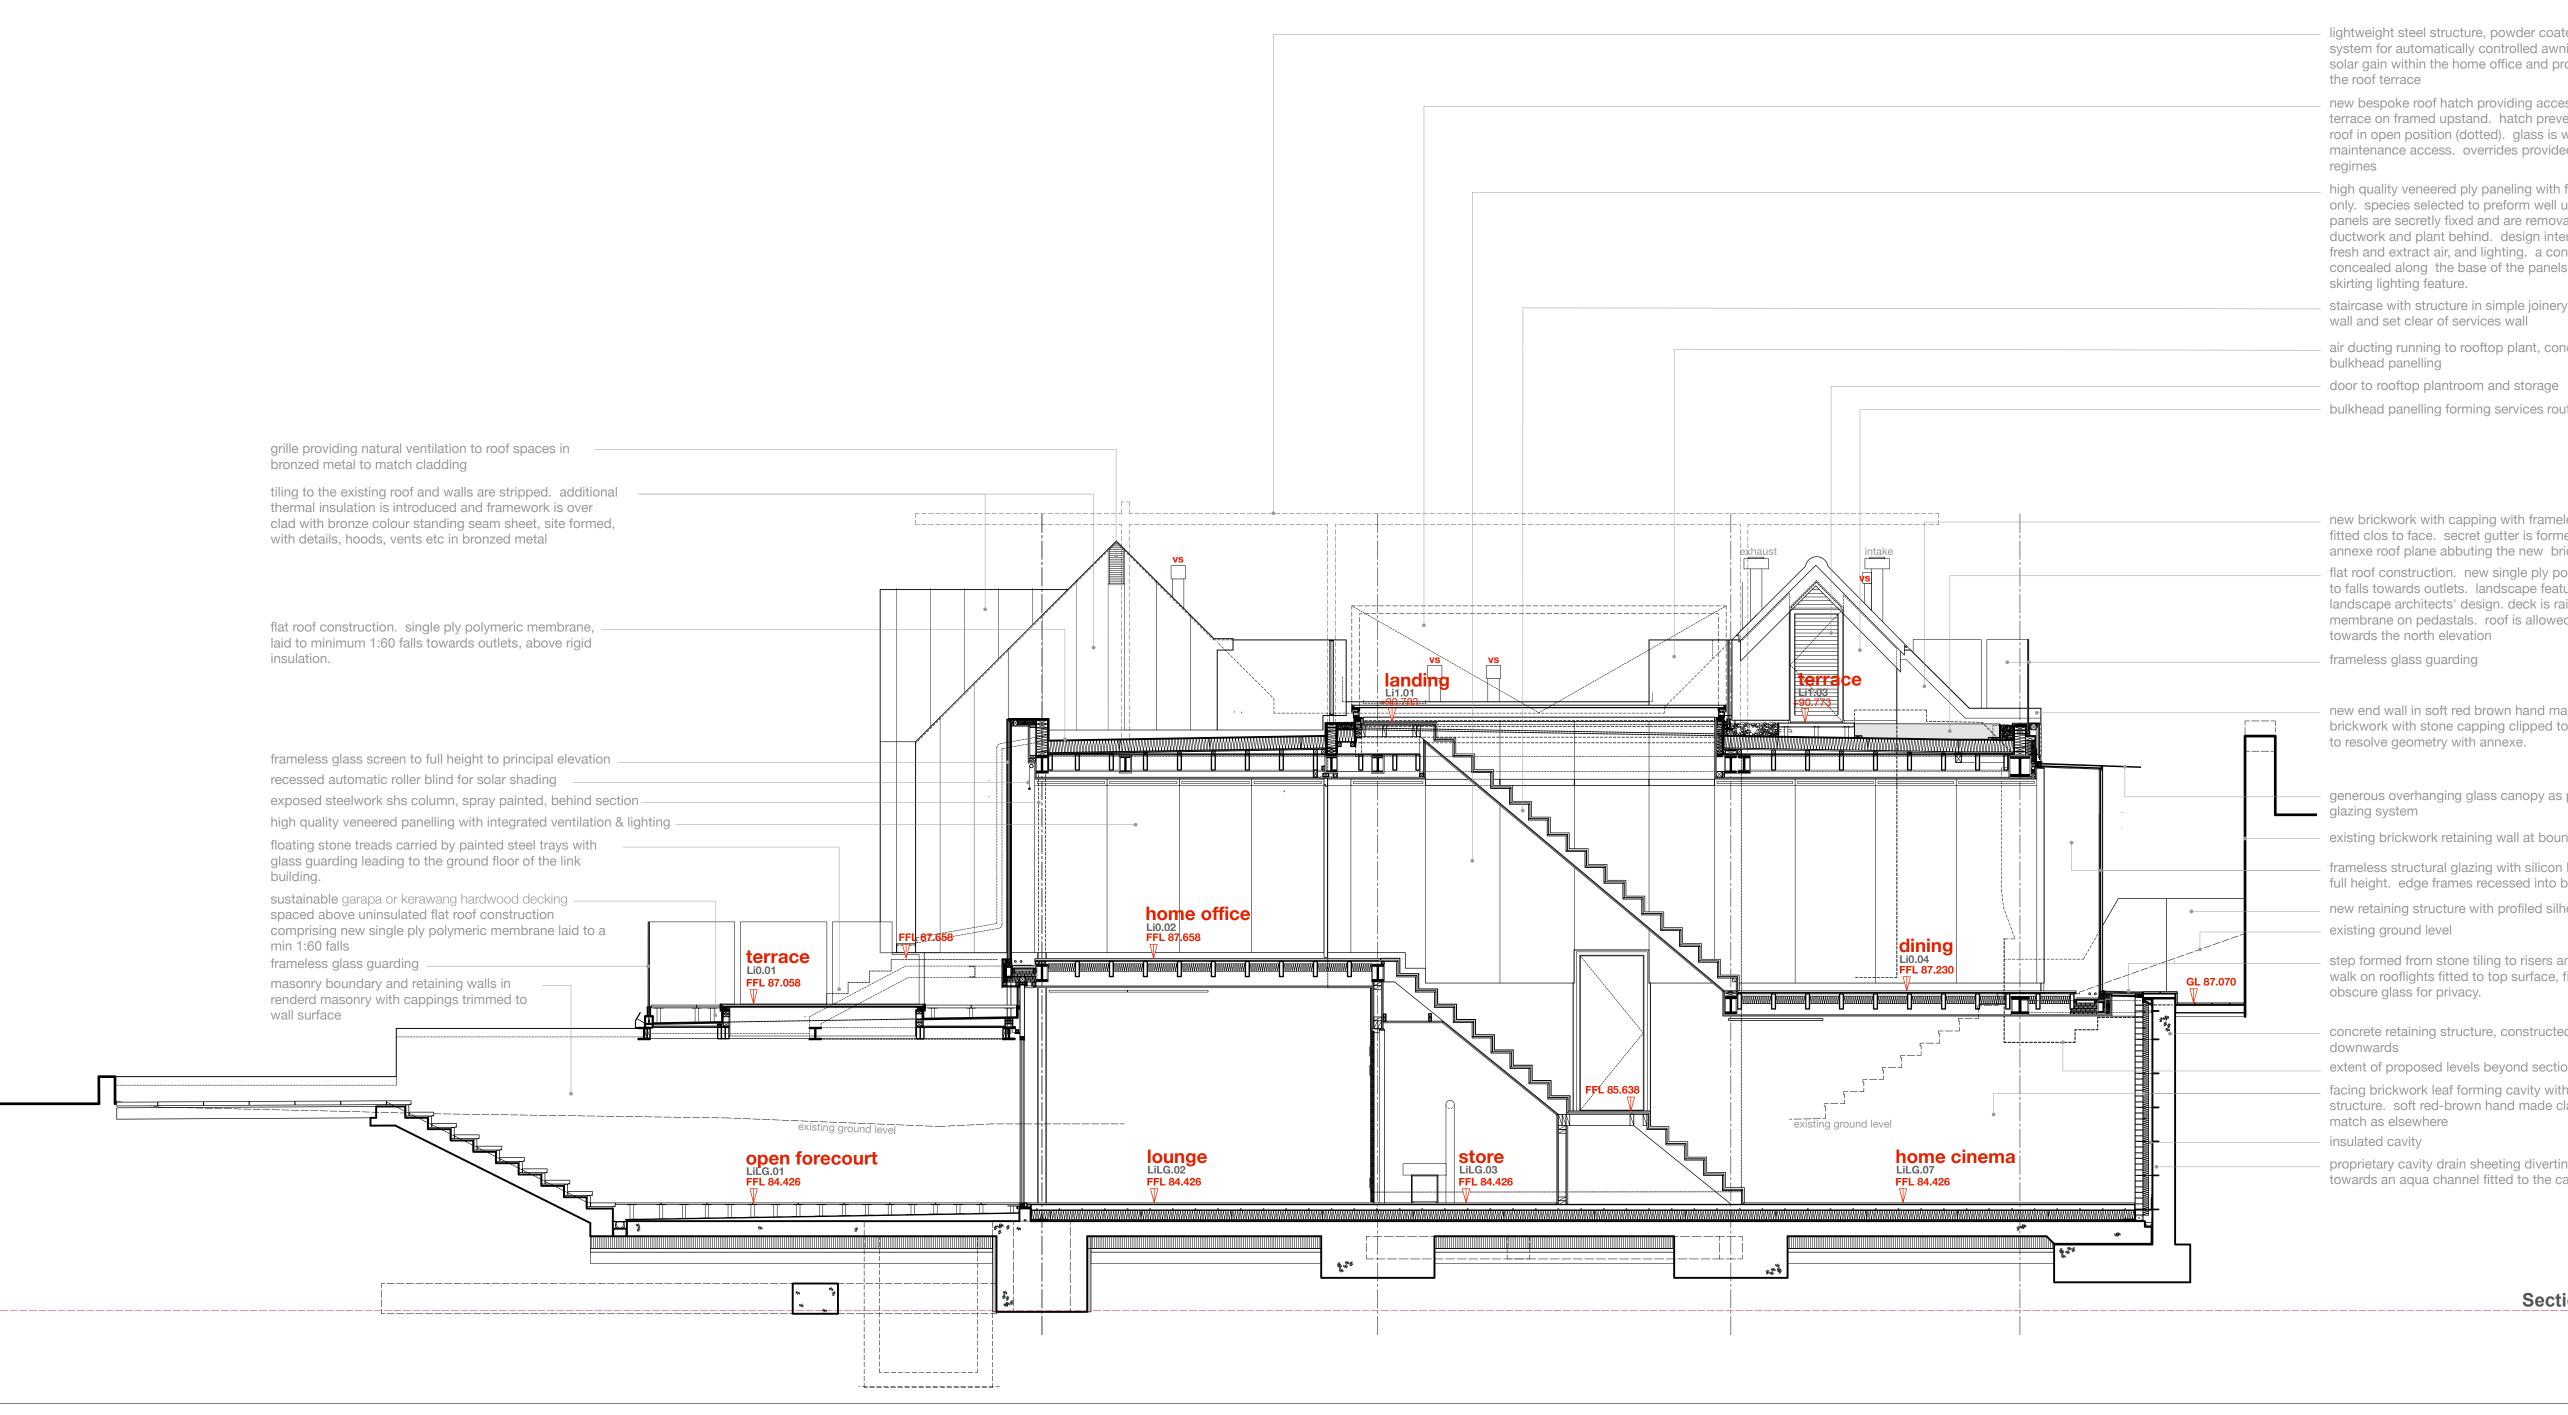

## Section DD: East DATUM 83.000

lightweight steel structure, powder coated, supporting carrier system for automatically controlled awnings which moderate solar gain within the home office and provide some shading to

new bespoke roof hatch providing access to sun lounge and terrace on framed upstand. hatch prevents access to annex roof in open position (dotted). glass is walk on standard for maintenance access. overrides provided for maintenance

 high quality veneered ply paneling with fine finish to upper level only. species selected to preform well under direct sunlight. panels are secretly fixed and are removable allowing access to ductwork and plant behind. design intergrated grilles handling fresh and extract air, and lighting. a continuous strip of lighting concealed along the base of the panels delivers a linear skirting lighting feature.

staircase with structure in simple joinery built into screening wall and set clear of services wall air ducting running to rooftop plant, concealed behind

bulkhead panelling

bulkhead panelling forming services route to plantroom

new brickwork with capping with frameless glass guarding fitted clos to face. secret gutter is formed below the existing annexe roof plane abbuting the new brickwork end wall flat roof construction. new single ply polymeric membrane, laid to falls towards outlets. landscape features and deck are to landscape architects' design. deck is raised above roof membrane on pedastals. roof is allowed to drain freely towards the north elevation

new end wall in soft red brown hand made clay brickwork with stone capping clipped to the wall face, to resolve geometry with annexe.

generous overhanging glass canopy as part of structural

 existing brickwork retaining wall at boundary frameless structural glazing with silicon butt jointing to full height. edge frames recessed into building fabric new retaining structure with profiled silhouette

existing ground level step formed from stone tiling to risers and edge with walk on rooflights fitted to top surface, fitted with

obscure glass for privacy. concrete retaining structure, constructed from the top

extent of proposed levels beyond section line

facing brickwork leaf forming cavity with retaining structure. soft red-brown hand made clay brickwork to match as elsewhere

proprietary cavity drain sheeting diverting ground water towards an aqua channel fitted to the cavity base