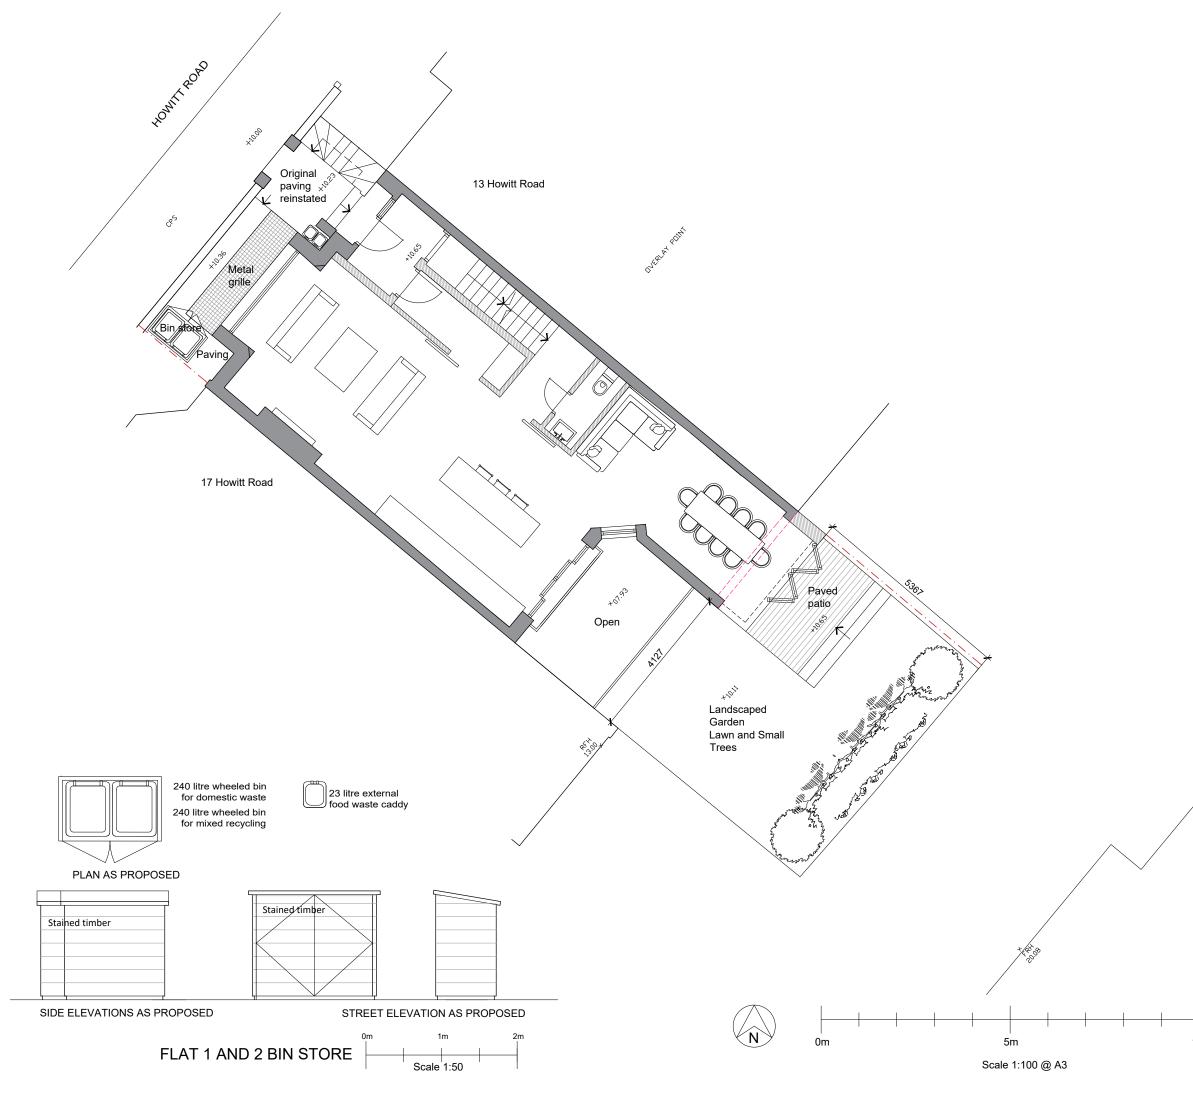

ADDRESS

15 Howitt Road, Belsize Park, London, NW3 4LT

PROJECT

Extensions and Alterations

DRAWING TITLE

Proposed Site Plan

| DRAWING NO. |       |       | rev.<br>A |
|-------------|-------|-------|-----------|
| SCALE       | DATE  | DRAWN | CHECKED   |
| 1:100@A3    | 03.23 | LT    | ADB       |