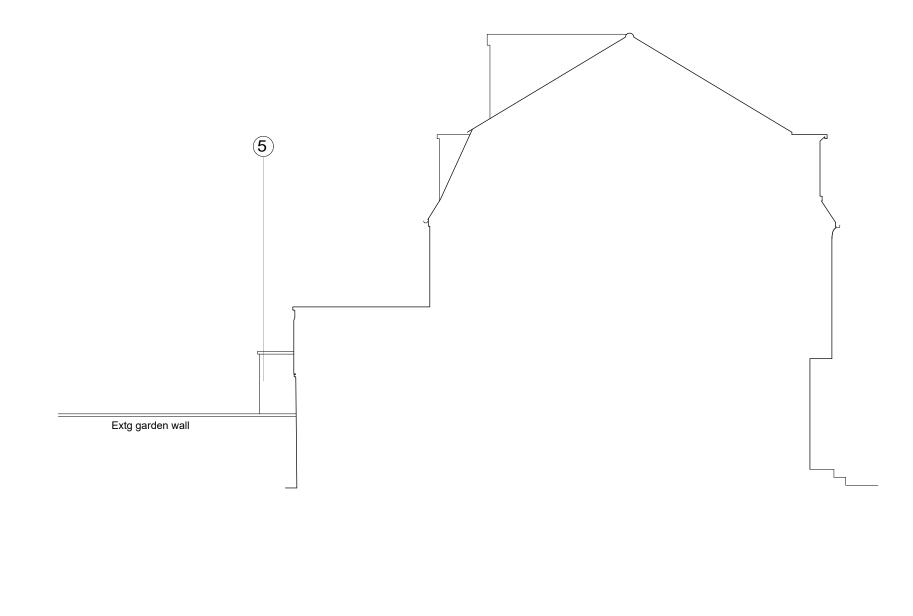

## Proposed View from No 13

## MATERIALITY LEGEND

Scale 1:100 @ A3

NOTE This drawing is copyright. Denot scale, use figured dimensions only. The contractor is to check all dimensions on site before commencement of the works.

Discrepancies must be reported immediately to the architect before proceeding.