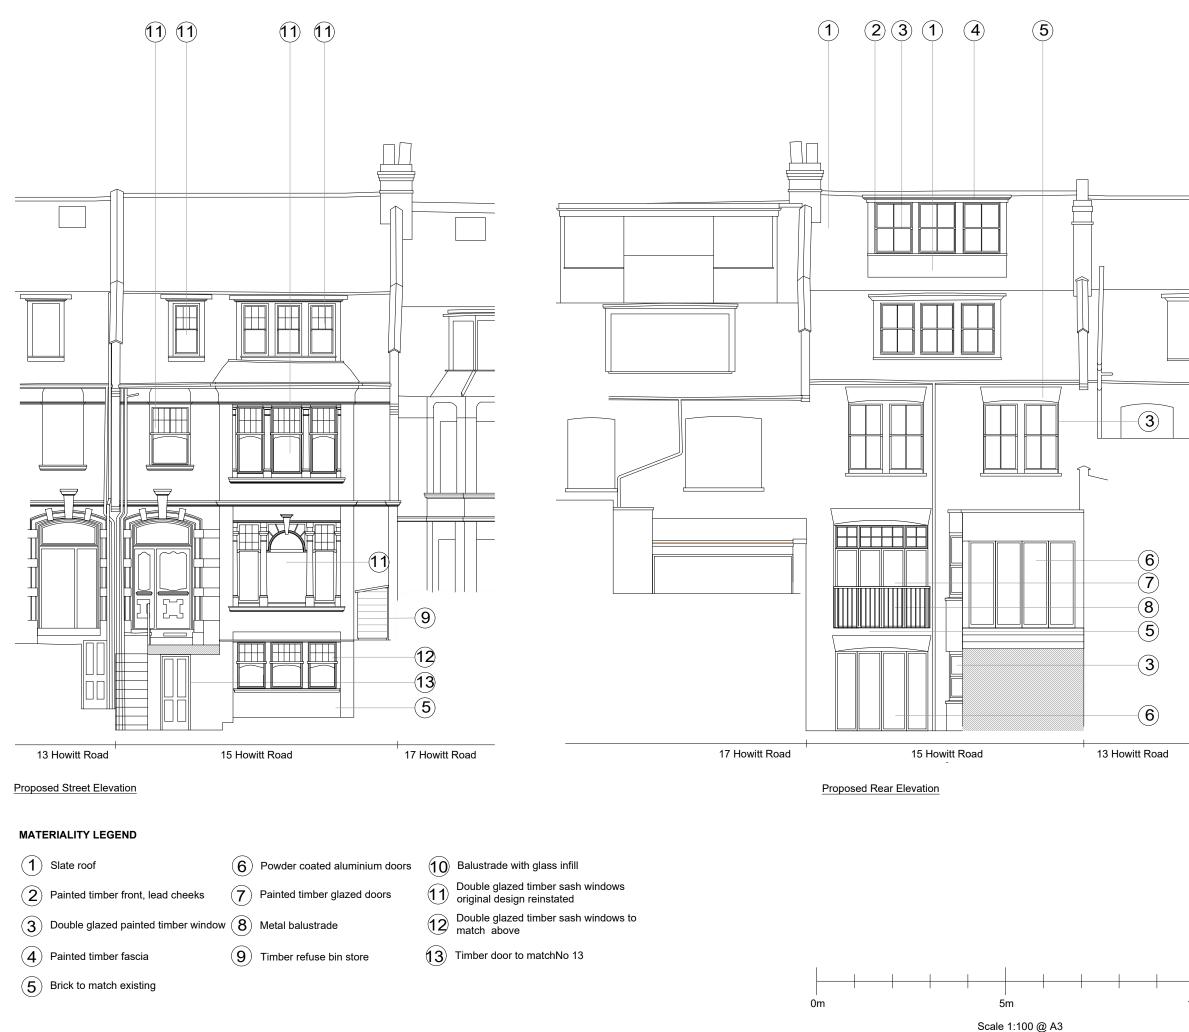

ADDRESS

15 Howitt Road, Belsize Park, London, NW3 4LT

PROJECT

Extensions and Alterations

DRAWING TITLE

**Proposed Elevations** 

| DRAWING NO.   |       | REV.  |         |
|---------------|-------|-------|---------|
| IHR-226_PL211 |       |       | A       |
| SCALE         | DATE  | DRAWN | CHECKED |
| 1:100@A3      | 03.23 | LT    | ADB     |
|               |       |       |         |