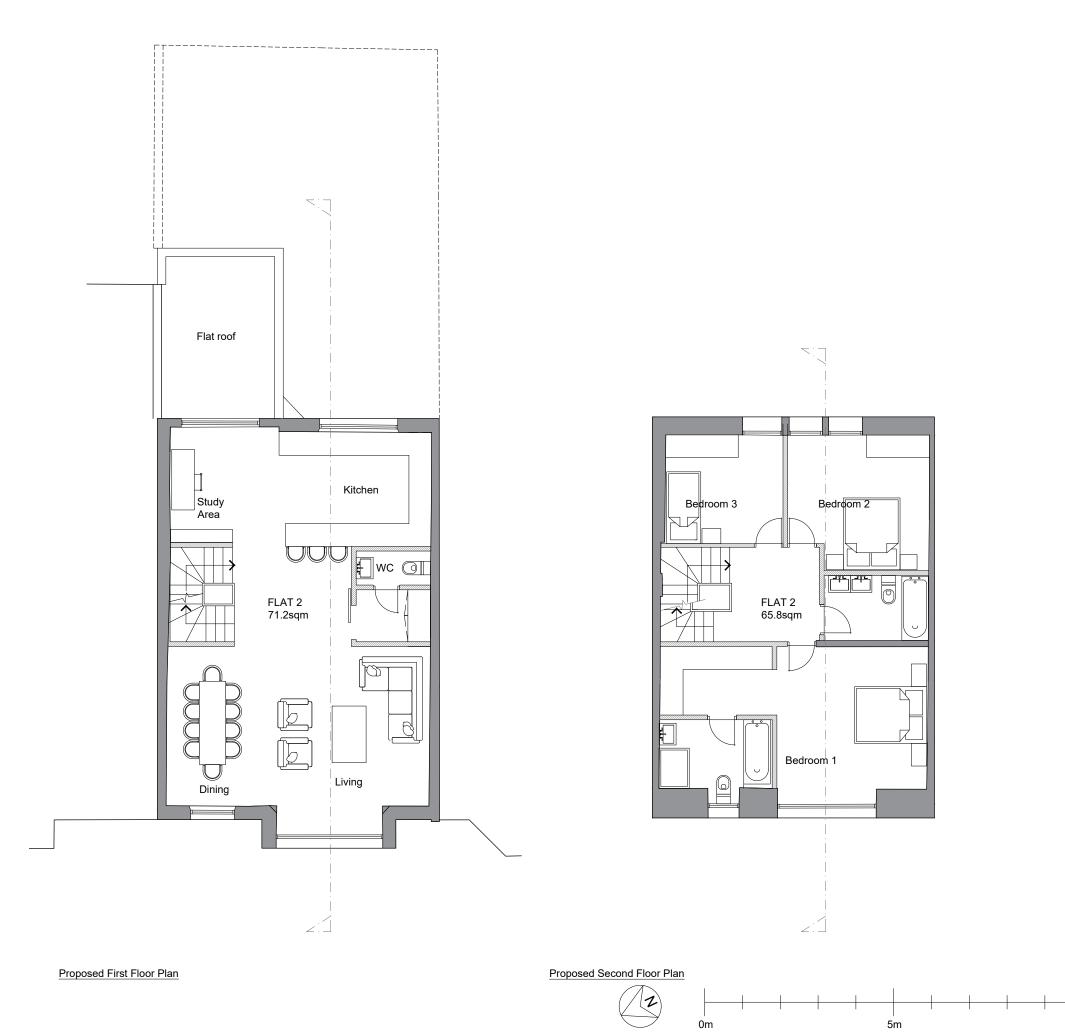

ADDRESS

15 Howitt Road, Belsize Park, London, NW3 4LT

PROJECT

Extensions and Alterations

DRAWING TITLE

Proposed Plans

| DRAWING NO.   |       |       | rev.    |
|---------------|-------|-------|---------|
| IHR-226_PL202 |       |       | A       |
| SCALE         | DATE  | drawn | CHECKED |
| 1:100@A3      | 03.23 | LT    | ADB     |