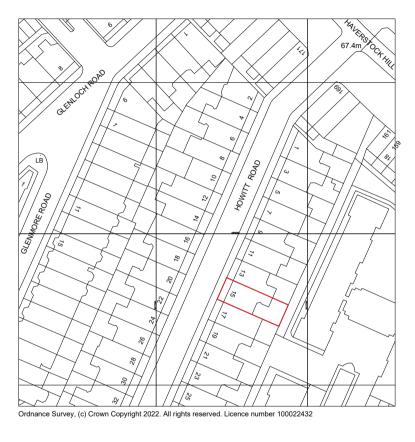

Anese Investments Ltd.

ADDRESS

15 Howitt Road, Belsize Park, London, NW3 4LT

PROJECT

**Extensions and Alterations** 

DRAWING TITLE

DRAWING NO.

Location Plan

REV.

IHR-226\_PL010

SCALEDATEDRAWNCHECKED1:1250@A403.23LTADB