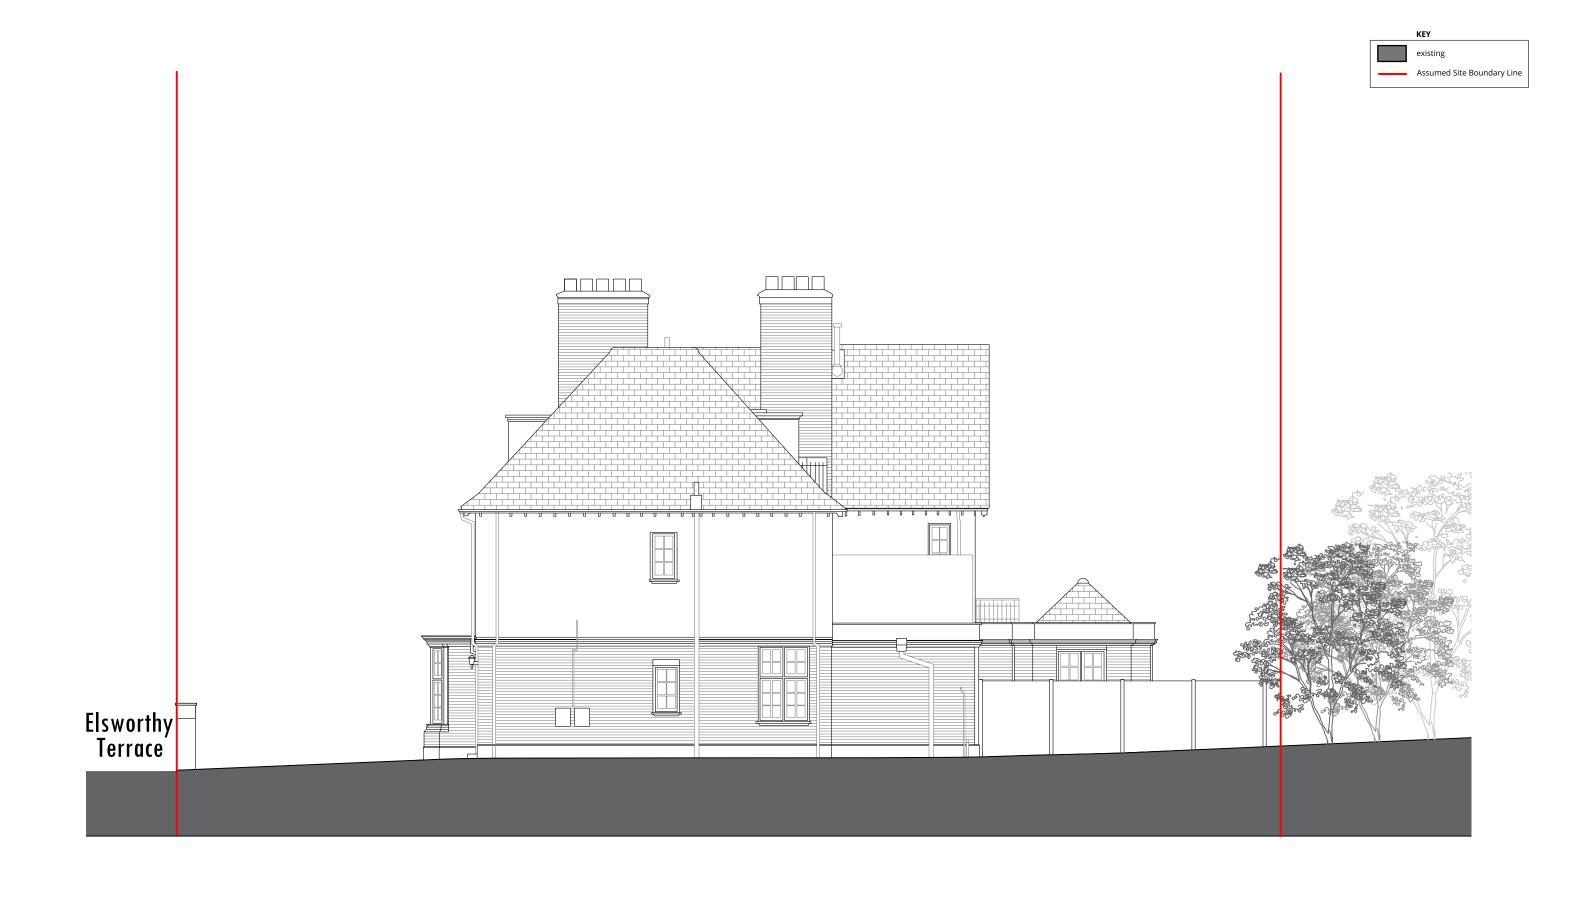

Project Title
58 Elsworthy Road
London, NW3 3BU

Drawing Title

Existing North-East Elevation

Drawn by Checked by Scale Project No. Work Stage Dwg. No. Rev.
VM AG 1/100 @ A3 2177 - PL - 023 - 0

1 2 3 4 5m

Oxford Chandos Yard 83 Bicester Road Long Crendon HP18 9EE T +44 (0)1844 203310