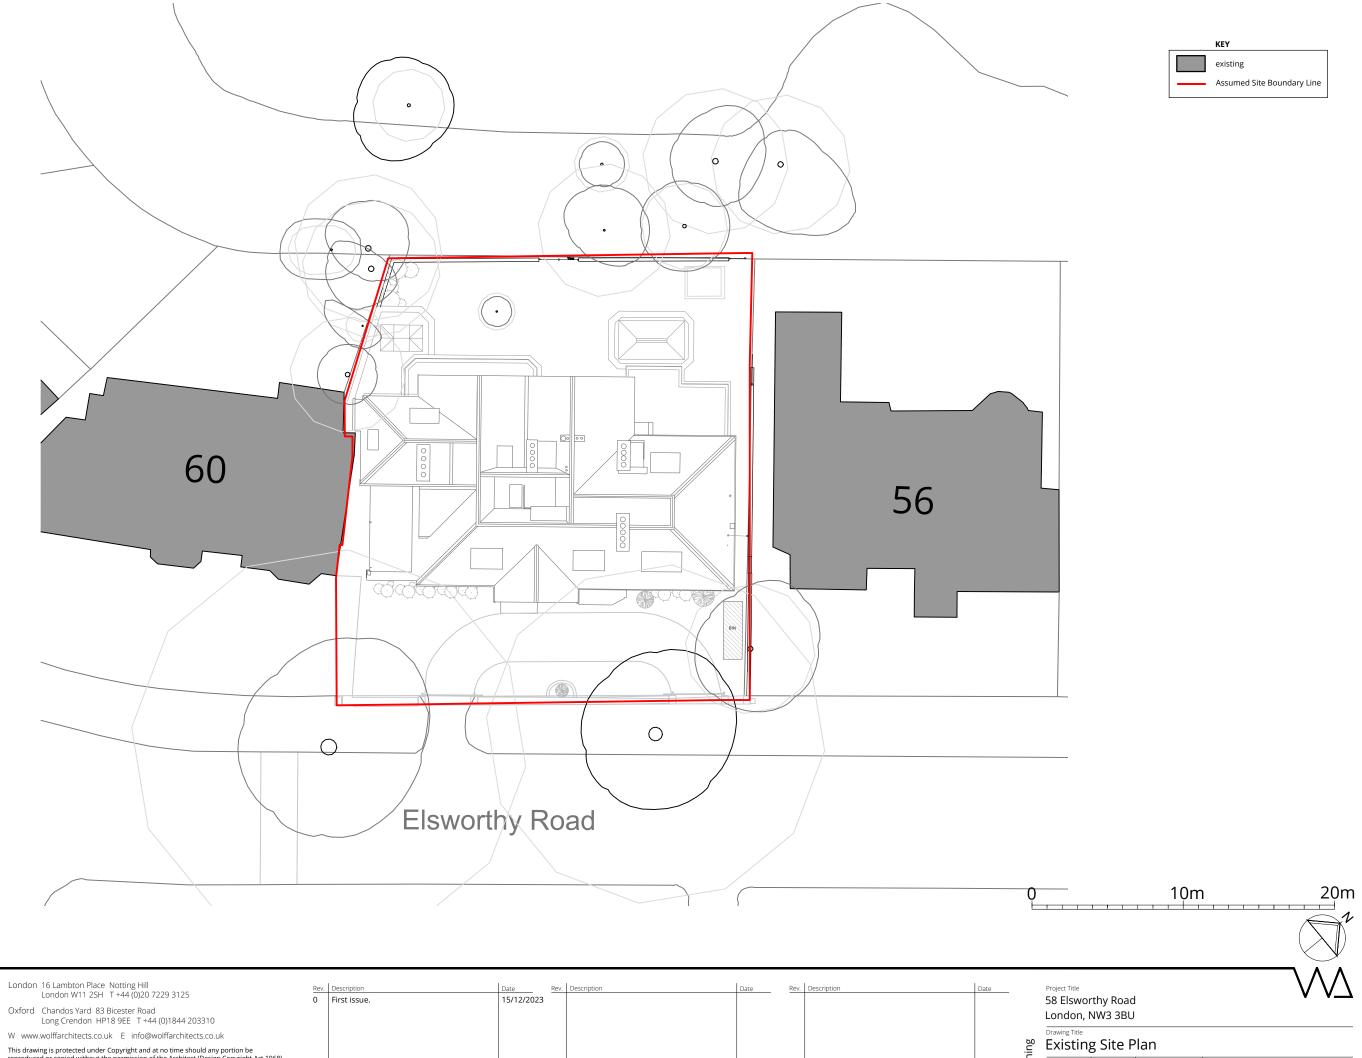

This drawing is protected under Copyright and at no time should any portion be reproduced or copied without the permission of the Architect (Design Copyright Act 1968) It must not be used for purposes other than that for which it is provided. It is supplied without liability for any errors or omissions. All dimensions to be checked on site.

Oxford Chandos Yard 83 Bicester Road Long Crendon HP18 9EE T +44 (0)1844 203310

W www.wolffarchitects.co.uk E info@wolffarchitects.co.uk

This drawing is protected under Copyright and at no time should any portion be reproduced or copied without the permission of the Architect (Design Copyright Act 1968) It must not be used for purposes other than that for which it is provided. It is supplied without liability for any errors or omissions. All dimensions to be checked on site.