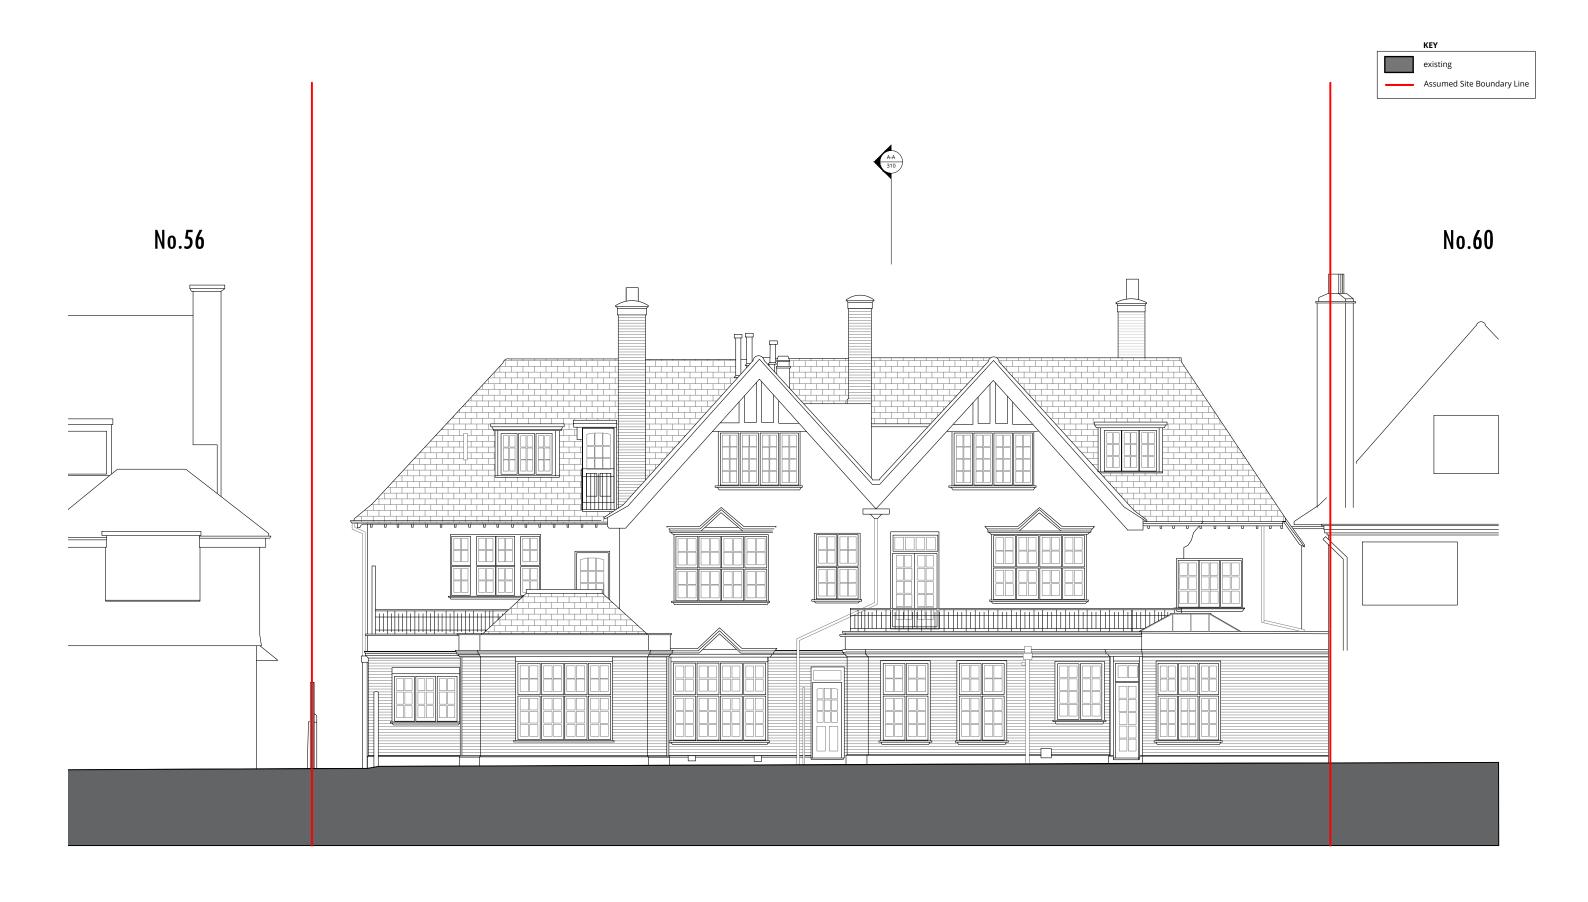

Project Title
58 Elsworthy Road
London, NW3 3BU

Drawing Title
Fxisting Front Elevation

1 2 3 4 5m

Oxford Chandos Yard 83 Bicester Road Long Crendon HP18 9EE T +44 (0)1844 203310

W www.wolffarchitects.co.uk E info@wolffarchitects.co.uk