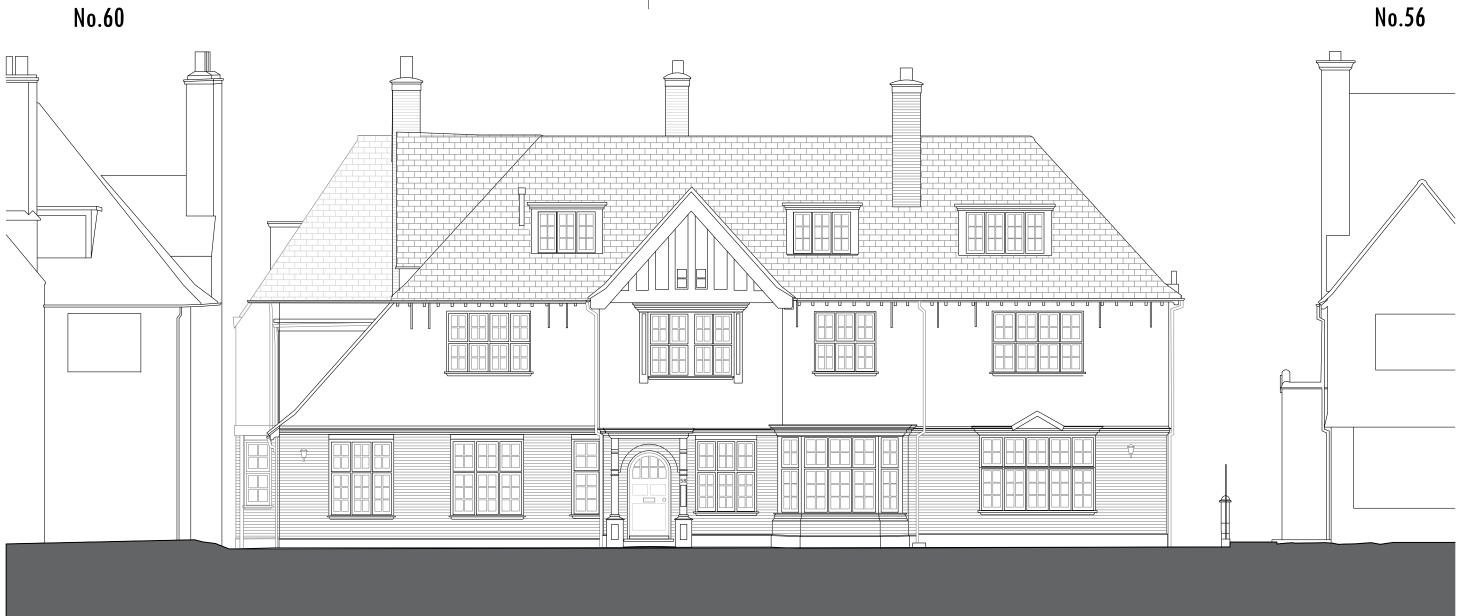

Project Title
58 Elsworthy Road
London, NW3 3BU

Drawing Title
Fxisting Front Elevation

1 2 3 4 5m

Oxford Chandos Yard 83 Bicester Road Long Crendon HP18 9EE T +44 (0)1844 203310

W www.wolffarchitects.co.uk E info@wolffarchitects.co.uk