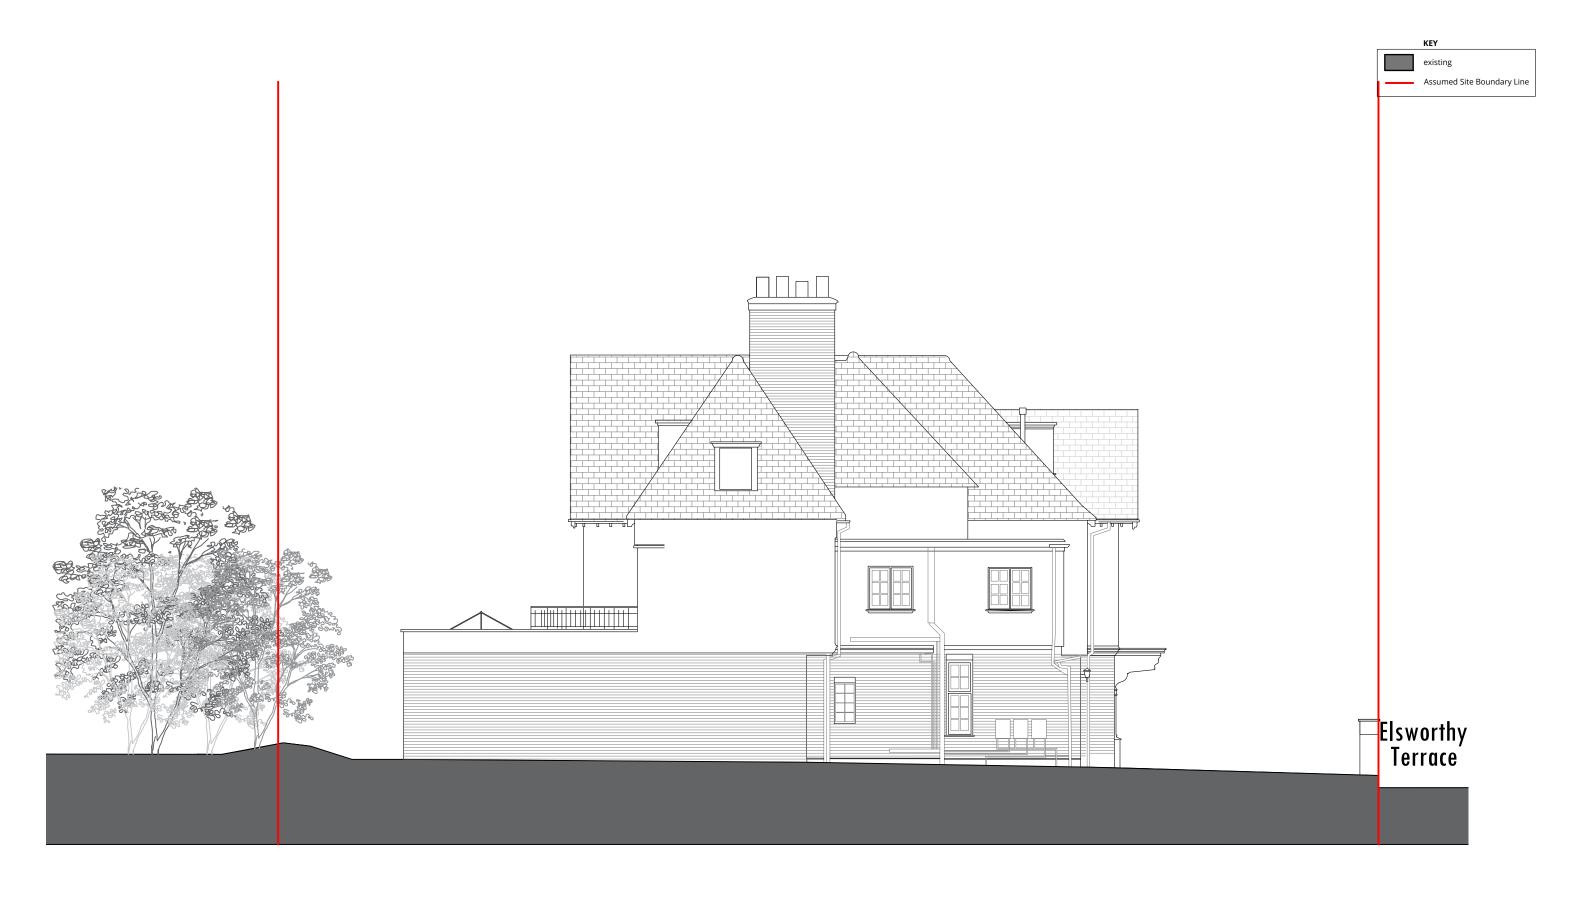

O 1 2 3 4 5m

Project Title
58 Elsworthy Road
London, NW3 3BU

London, NW3 3BU
Drawing Title
Existing South-West Elev

| VM                            | AG         | 1/100 @ A3 | 2177        | - PI -     | 022      | - |  |  |  |  |
|-------------------------------|------------|------------|-------------|------------|----------|---|--|--|--|--|
| Drawn by                      | Checked by | Scale      | Project No. | Work Stage | Dwg. No. |   |  |  |  |  |
| Existing South-West Elevation |            |            |             |            |          |   |  |  |  |  |
| Drawing nite                  |            |            |             |            |          |   |  |  |  |  |