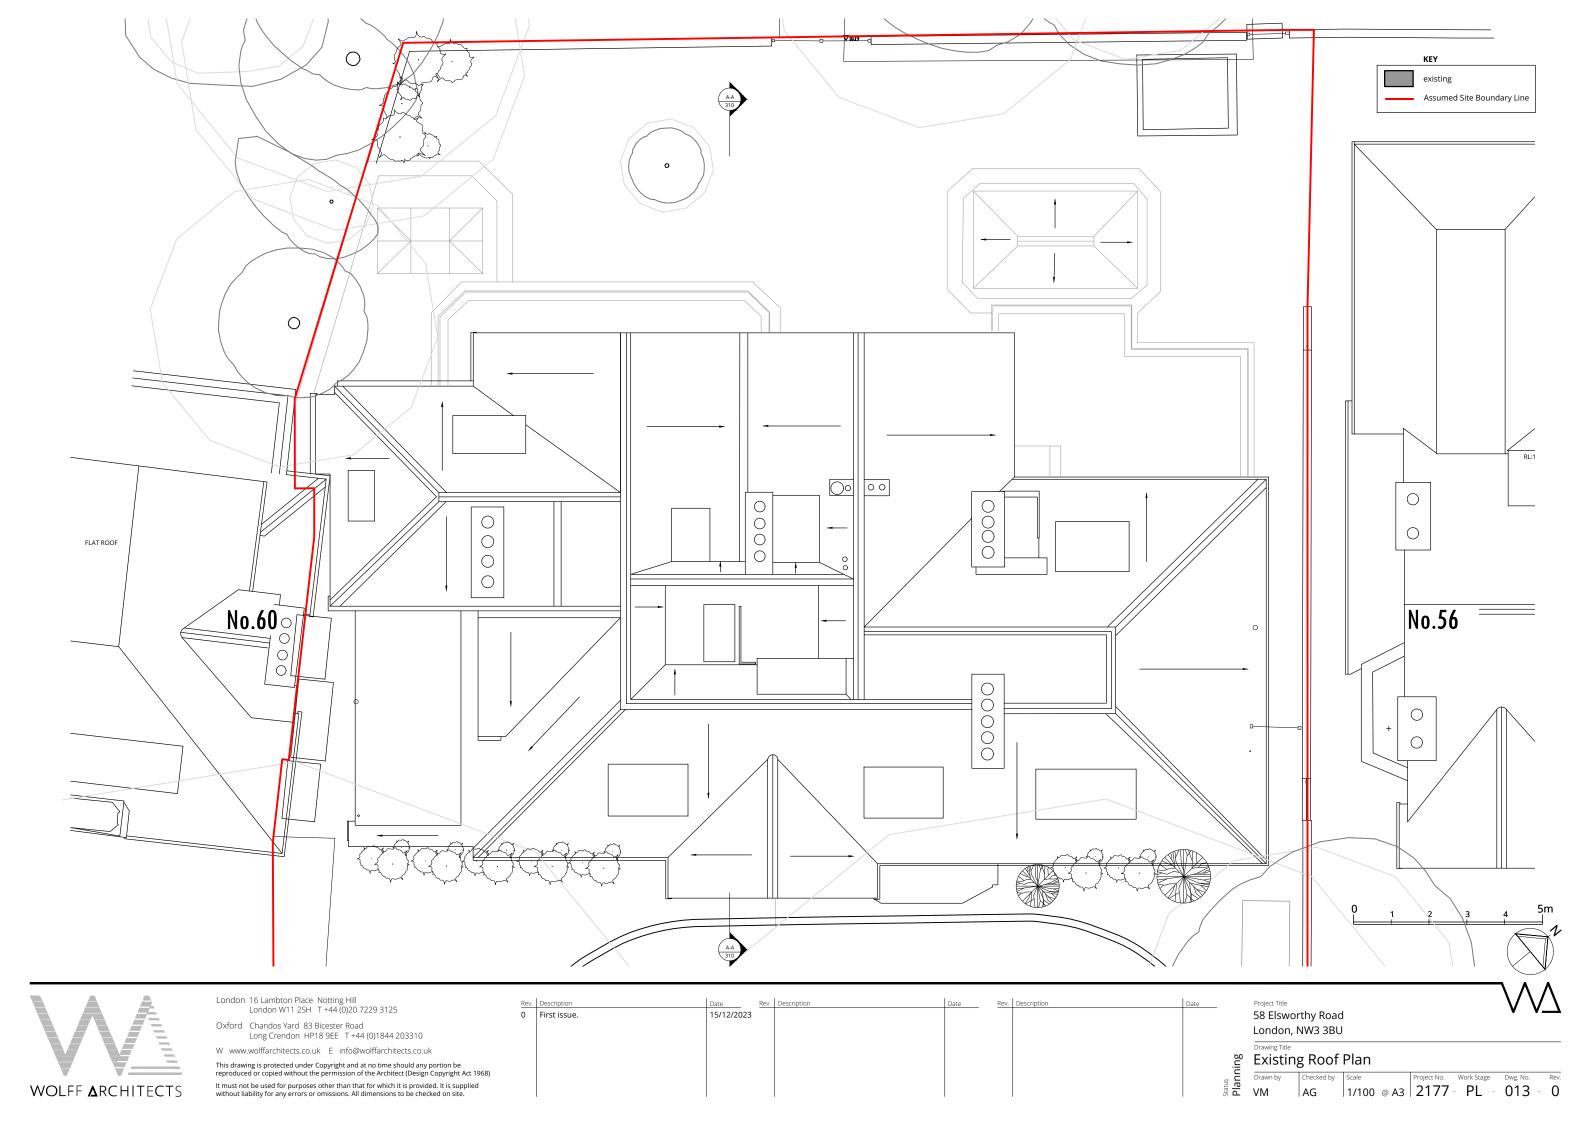

Project Title
58 Elsworthy Road
London, NW3 3BU

Drawing Title
Fxisting Front Elevation

1 2 3 4 5m

Oxford Chandos Yard 83 Bicester Road Long Crendon HP18 9EE T +44 (0)1844 203310

W www.wolffarchitects.co.uk E info@wolffarchitects.co.uk