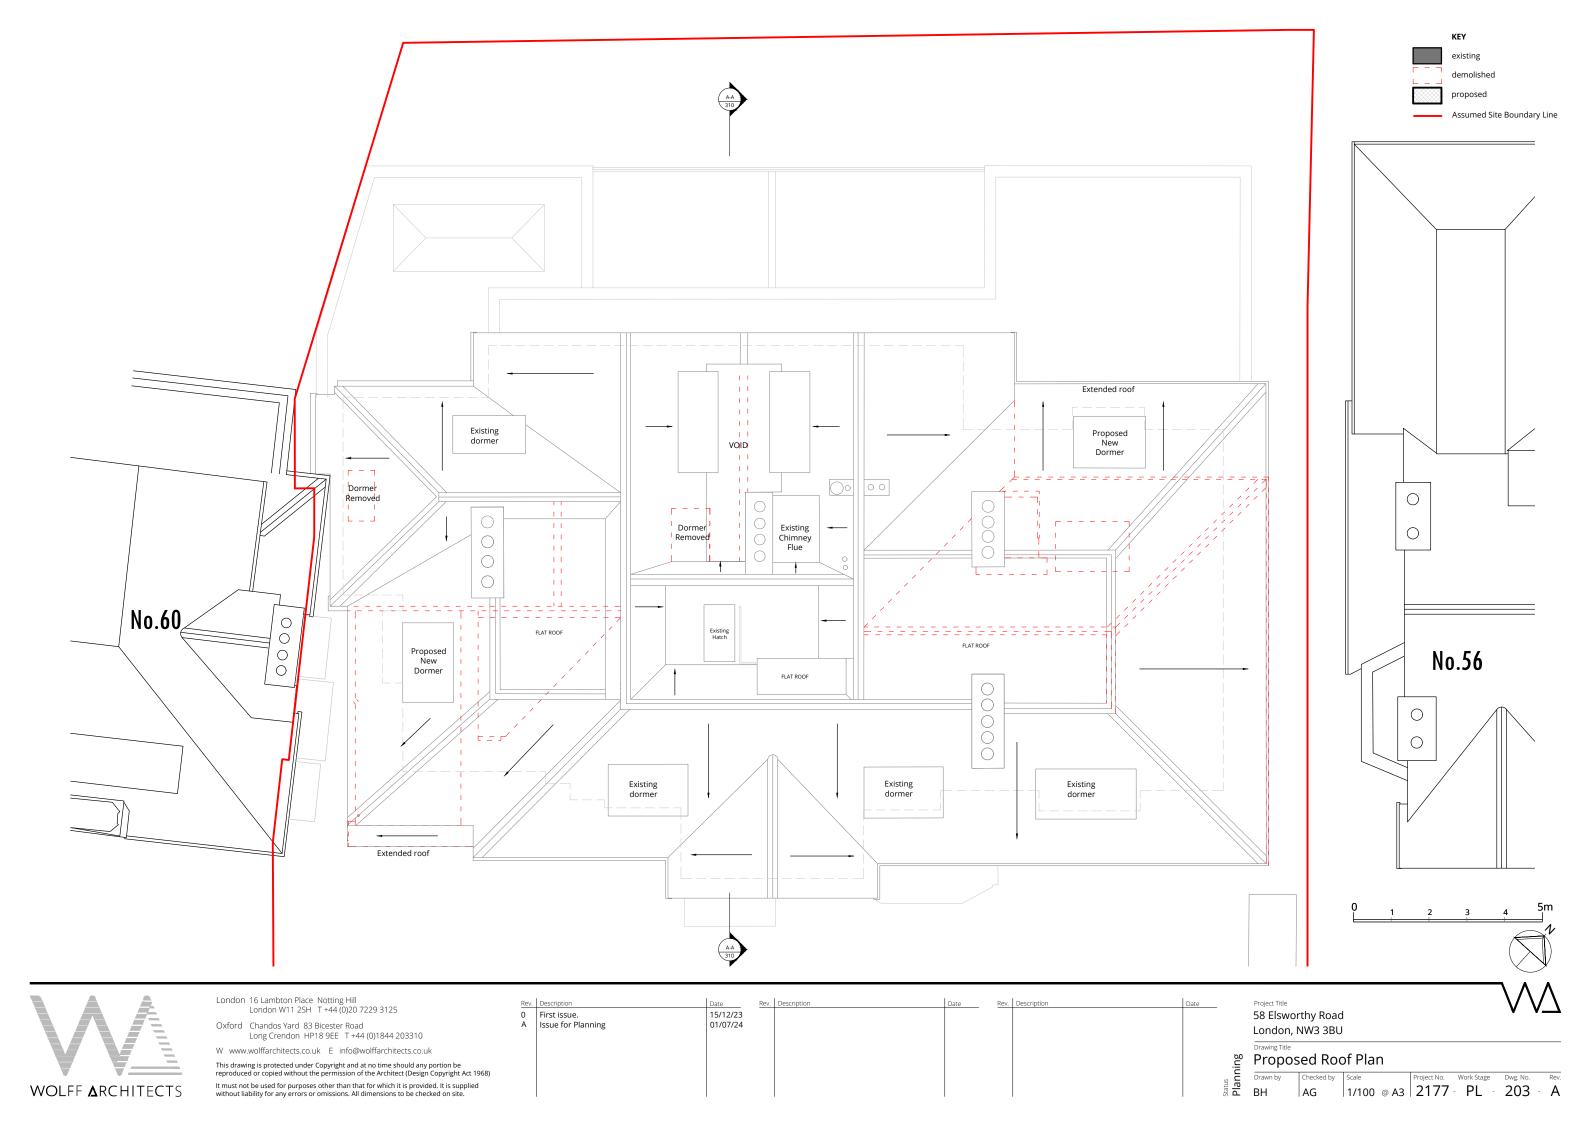

W www.wolffarchitects.co.uk E info@wolffarchitects.co.uk

This drawing is protected under Copyright and at no time should any portion be reproduced or copied without the permission of the Architect (Design Copyright Act 1968) It must not be used for purposes other than that for which it is provided. It is supplied without liability for any errors or omissions. All dimensions to be checked on site.

Proposed Site Plan

Drawn by Checked by Scale

BH AG 1/250 6















Oxford Chandos Yard 83 Bicester Road Long Crendon HP18 9EE T +44 (0)1844 203310

W www.wolffarchitects.co.uk E info@wolffarchitects.co.uk This drawing is protected under Copyright and at no time should any portion be reproduced or copied without the permission of the Architect (Design Copyright Act 1968) It must not be used for purposes other than that for which it is provided. It is supplied without liability for any errors or omissions. All dimensions to be checked on site.

| Rev. | Description        | Date     |
|------|--------------------|----------|
| 0    | First issue.       | 15/12/23 |
| Α    | Issue for Planning | 01/07/24 |
|      |                    |          |
|      |                    |          |
|      |                    |          |
|      |