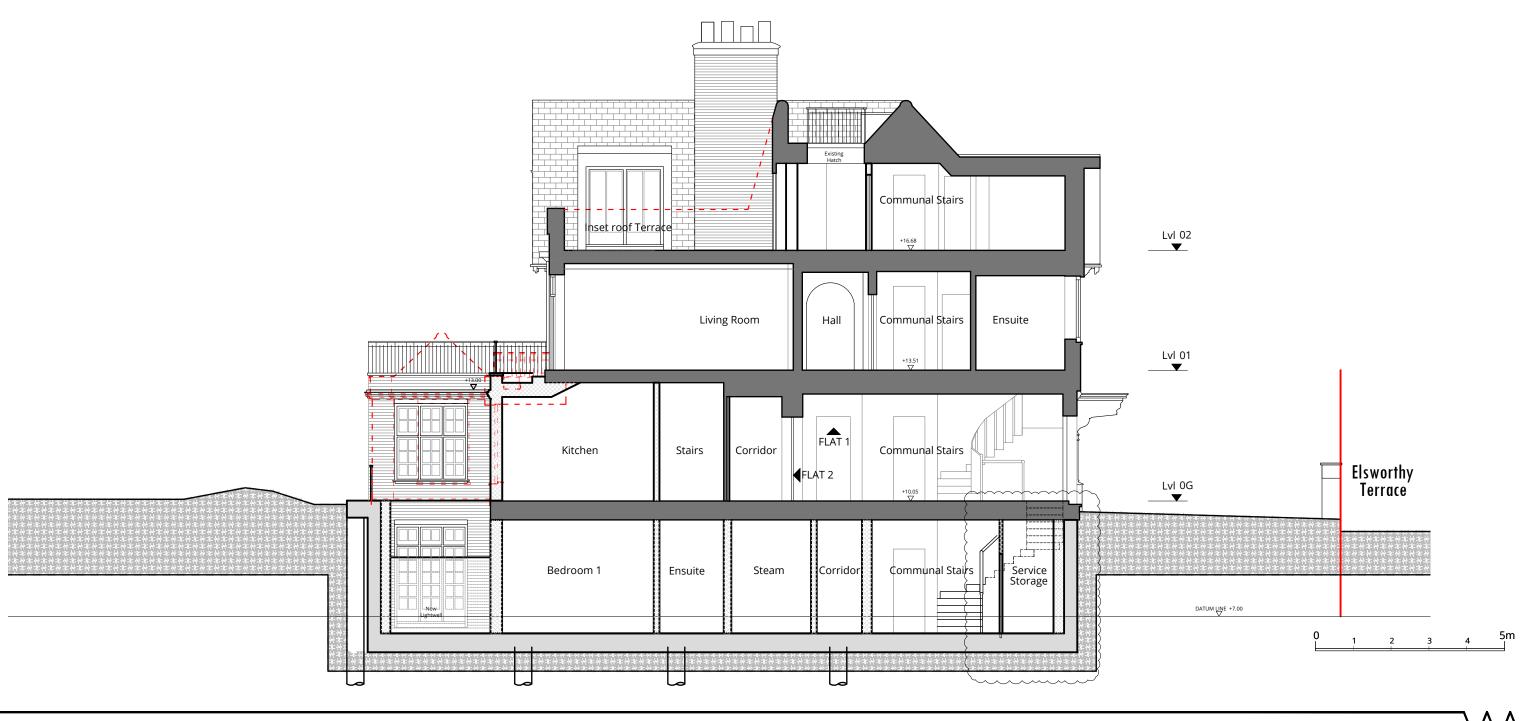

| Rev. | Description                | Date     |
|------|----------------------------|----------|
| 0    | Issue For Planning         | 01/07/24 |
| Α    | Service storage area added | 15/08/24 |
|      |                            |          |
|      |                            |          |
|      |                            |          |
|      |                            |          |

| Rev. | Description | Date |      |
|------|-------------|------|------|
|      |             |      |      |
|      |             |      |      |
|      |             |      |      |
|      |             |      | ρū   |
|      |             |      | ning |
|      |             |      | _    |
|      |             |      | Plar |

Project Title
58 Elsworthy Road London, NW3 3BU

Proposed Section AA

ВН AG 1/100 @ A3 2177 - PL - 310 - A