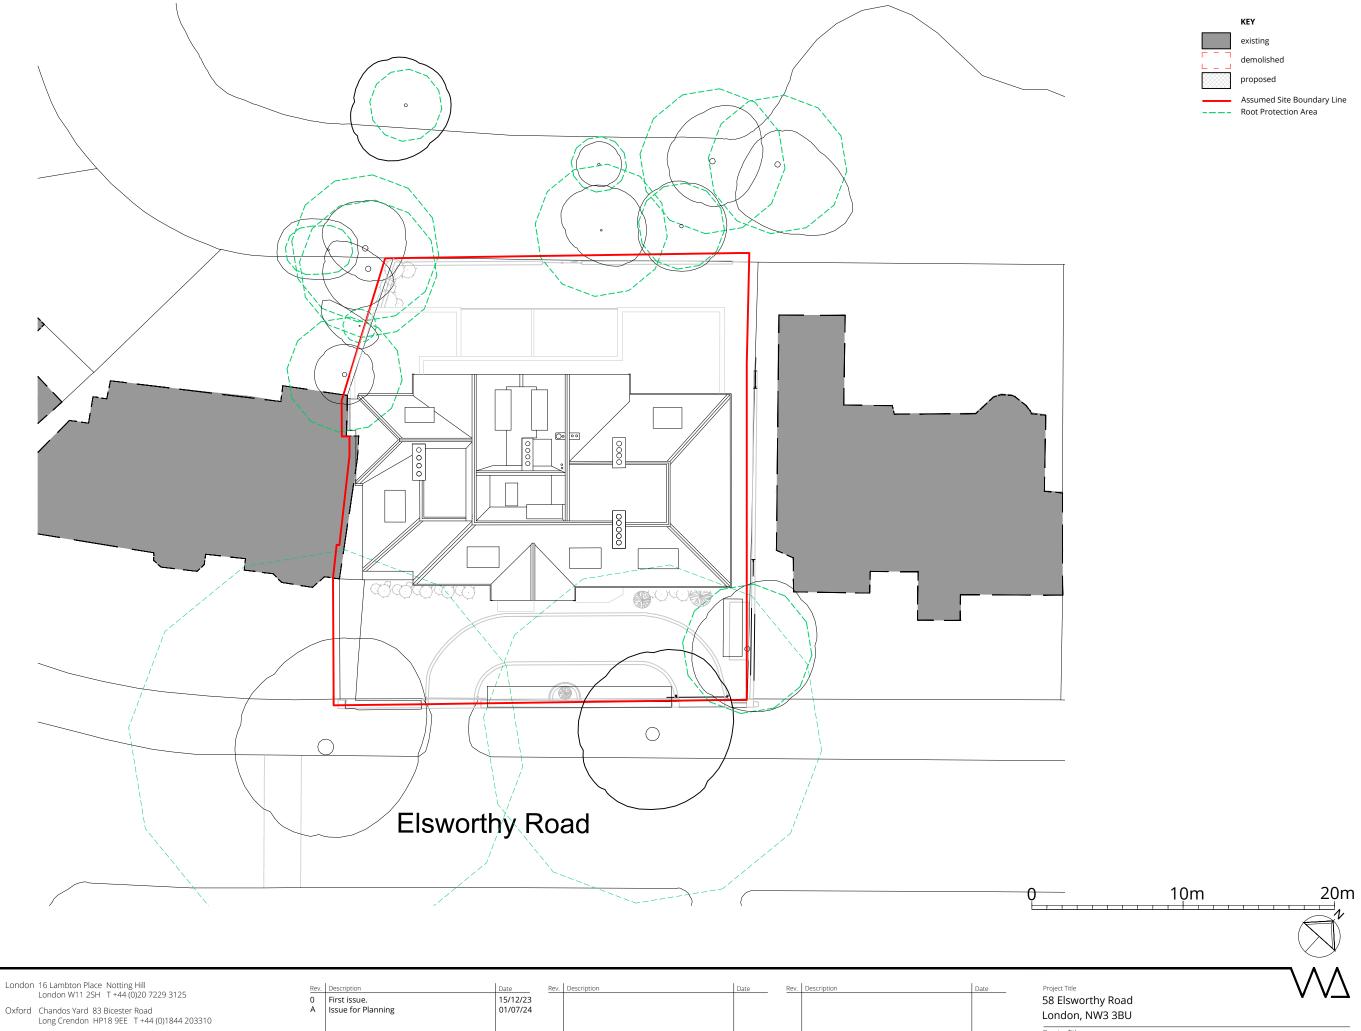

Proposed Site Plan

Drawn by Checked by Scale

BH AG 1/250 6

Oxford Chandos Yard 83 Bicester Road Long Crendon HP18 9EE T +44 (0)1844 203310

W www.wolffarchitects.co.uk E info@wolffarchitects.co.uk This drawing is protected under Copyright and at no time should any portion be reproduced or copied without the permission of the Architect (Design Copyright Act 1968) It must not be used for purposes other than that for which it is provided. It is supplied without liability for any errors or omissions. All dimensions to be checked on site.