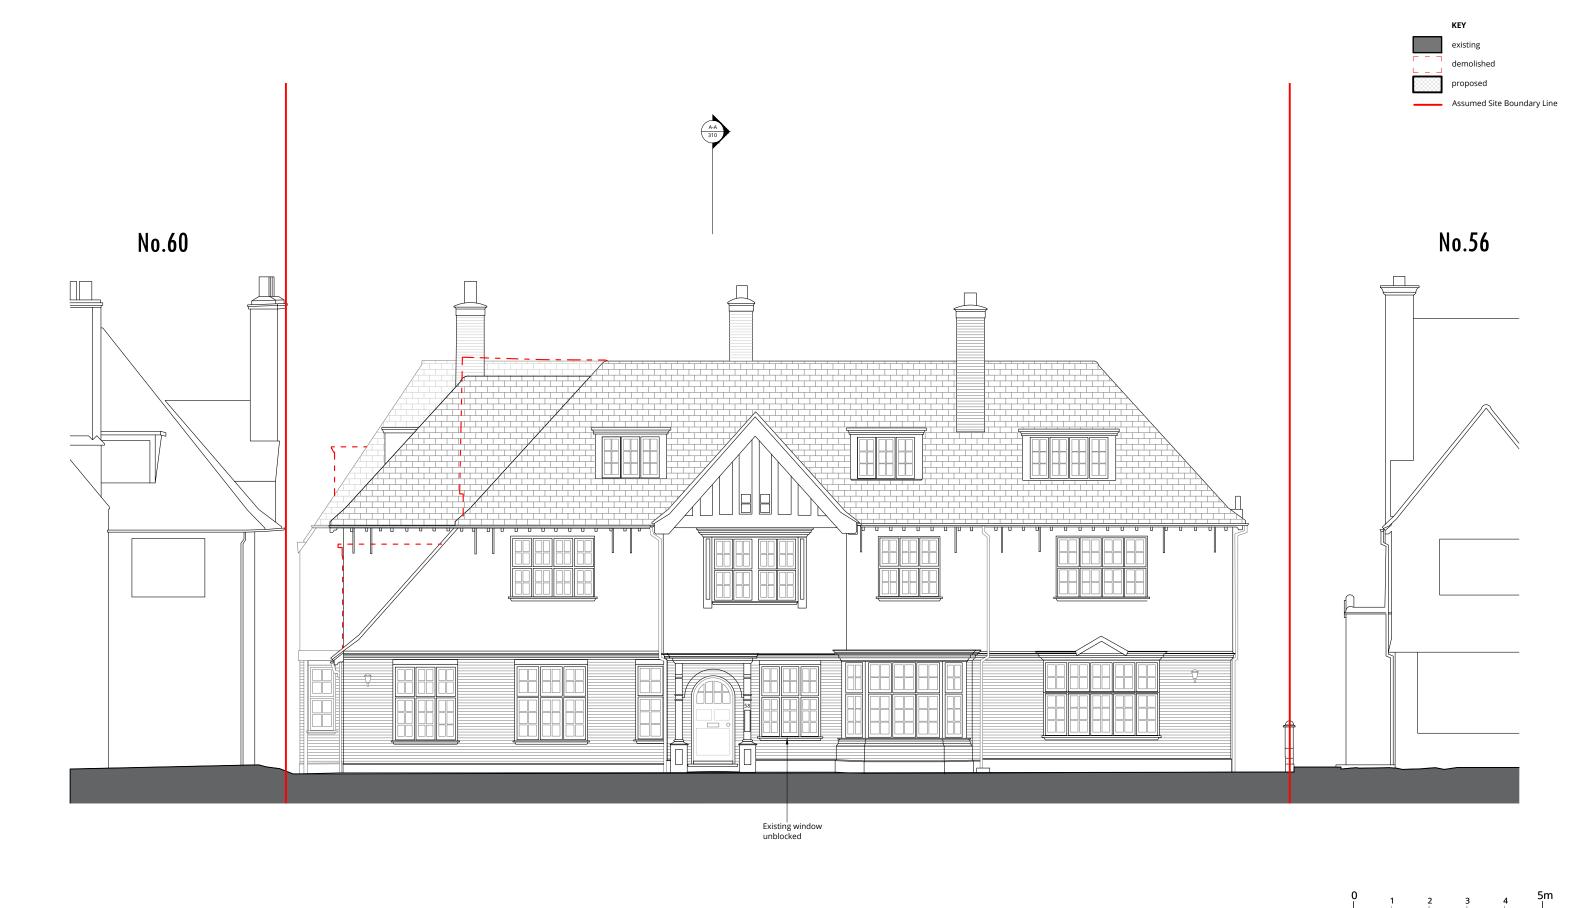

Project Title
58 Elsworthy Road London, NW3 3BU Drawing Title

|       | -  | Proposed Front Elevation |            |            |             |            |          |      |  |  |  |
|-------|----|--------------------------|------------|------------|-------------|------------|----------|------|--|--|--|
| ~ 5   | Ε  | Drawn by                 | Checked by | Scale      | Project No. | Work Stage | Dwg. No. | Rev. |  |  |  |
| Statu | Па | Drawn by BH              | AG         | 1/100 @ A3 | 2177        | PL -       | 300 -    | Α    |  |  |  |