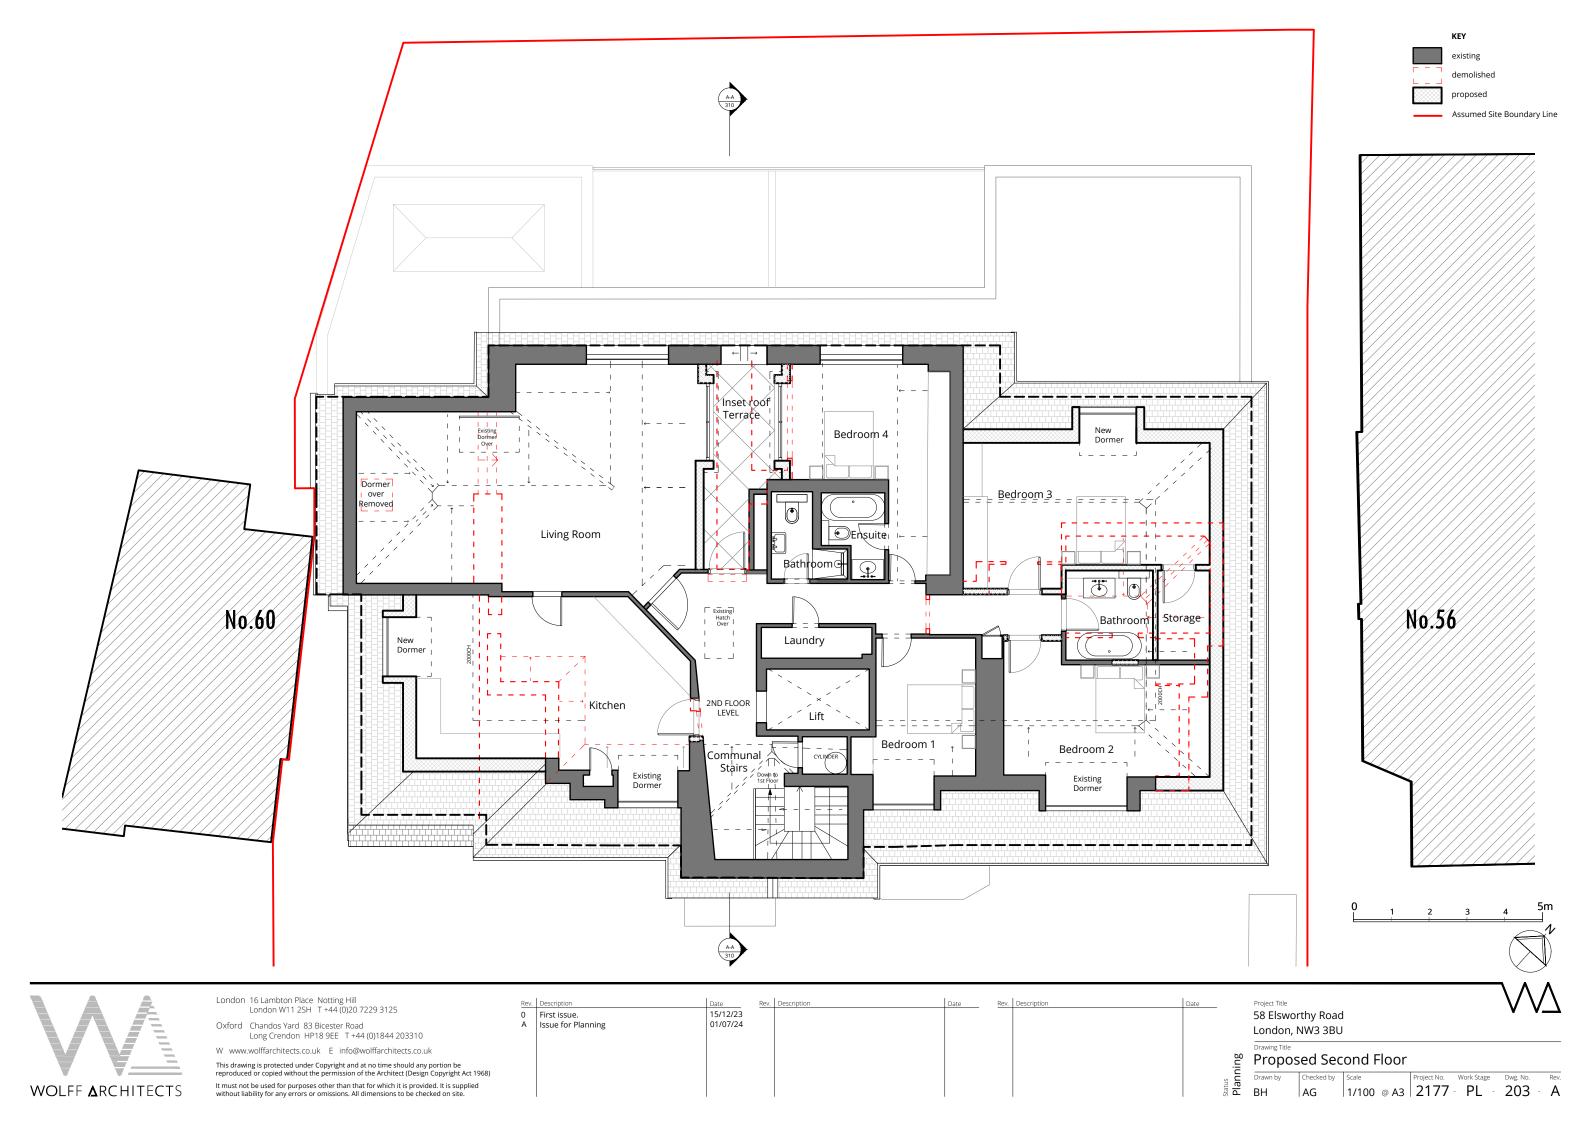

W www.wolffarchitects.co.uk E info@wolffarchitects.co.uk

This drawing is protected under Copyright and at no time should any portion be reproduced or copied without the permission of the Architect (Design Copyright Act 1968) It must not be used for purposes other than that for which it is provided. It is supplied without liability for any errors or omissions. All dimensions to be checked on site.

Proposed Site Plan

Drawn by Checked by Scale

BH AG 1/250 6















Oxford Chandos Yard 83 Bicester Road Long Crendon HP18 9EE T +44 (0)1844 203310

W www.wolffarchitects.co.uk E info@wolffarchitects.co.uk This drawing is protected under Copyright and at no time should any portion be reproduced or copied without the permission of the Architect (Design Copyright Act 1968) It must not be used for purposes other than that for which it is provided. It is supplied without liability for any errors or omissions. All dimensions to be checked on site.

| Rev. | Description        | Date     |
|------|--------------------|----------|
| 0    | First issue.       | 15/12/23 |
| Α    | Issue for Planning | 01/07/24 |
|      |                    |          |
|      |                    |          |
|      |                    |          |
|      |