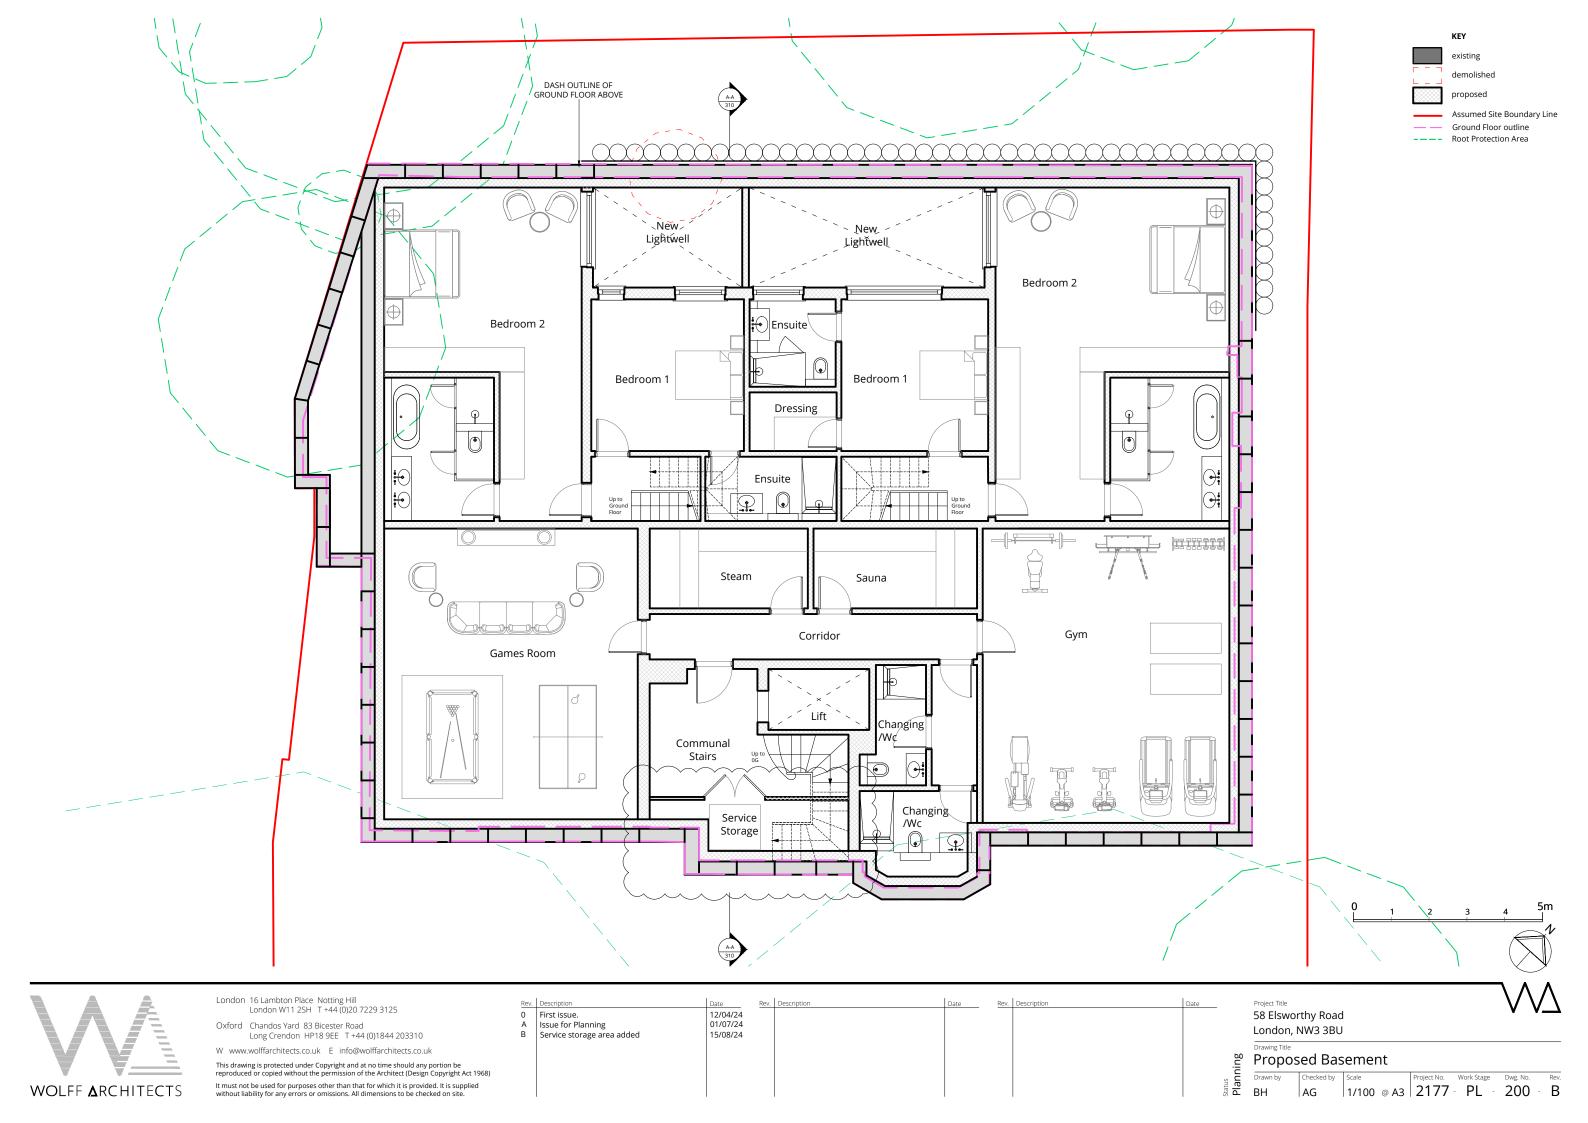

| Rev. | Description                | Date     |
|------|----------------------------|----------|
| 0    | Issue For Planning         | 01/07/24 |
| Α    | Service storage area added | 15/08/24 |
|      |                            |          |
|      |                            |          |
|      |                            |          |
|      |                            |          |