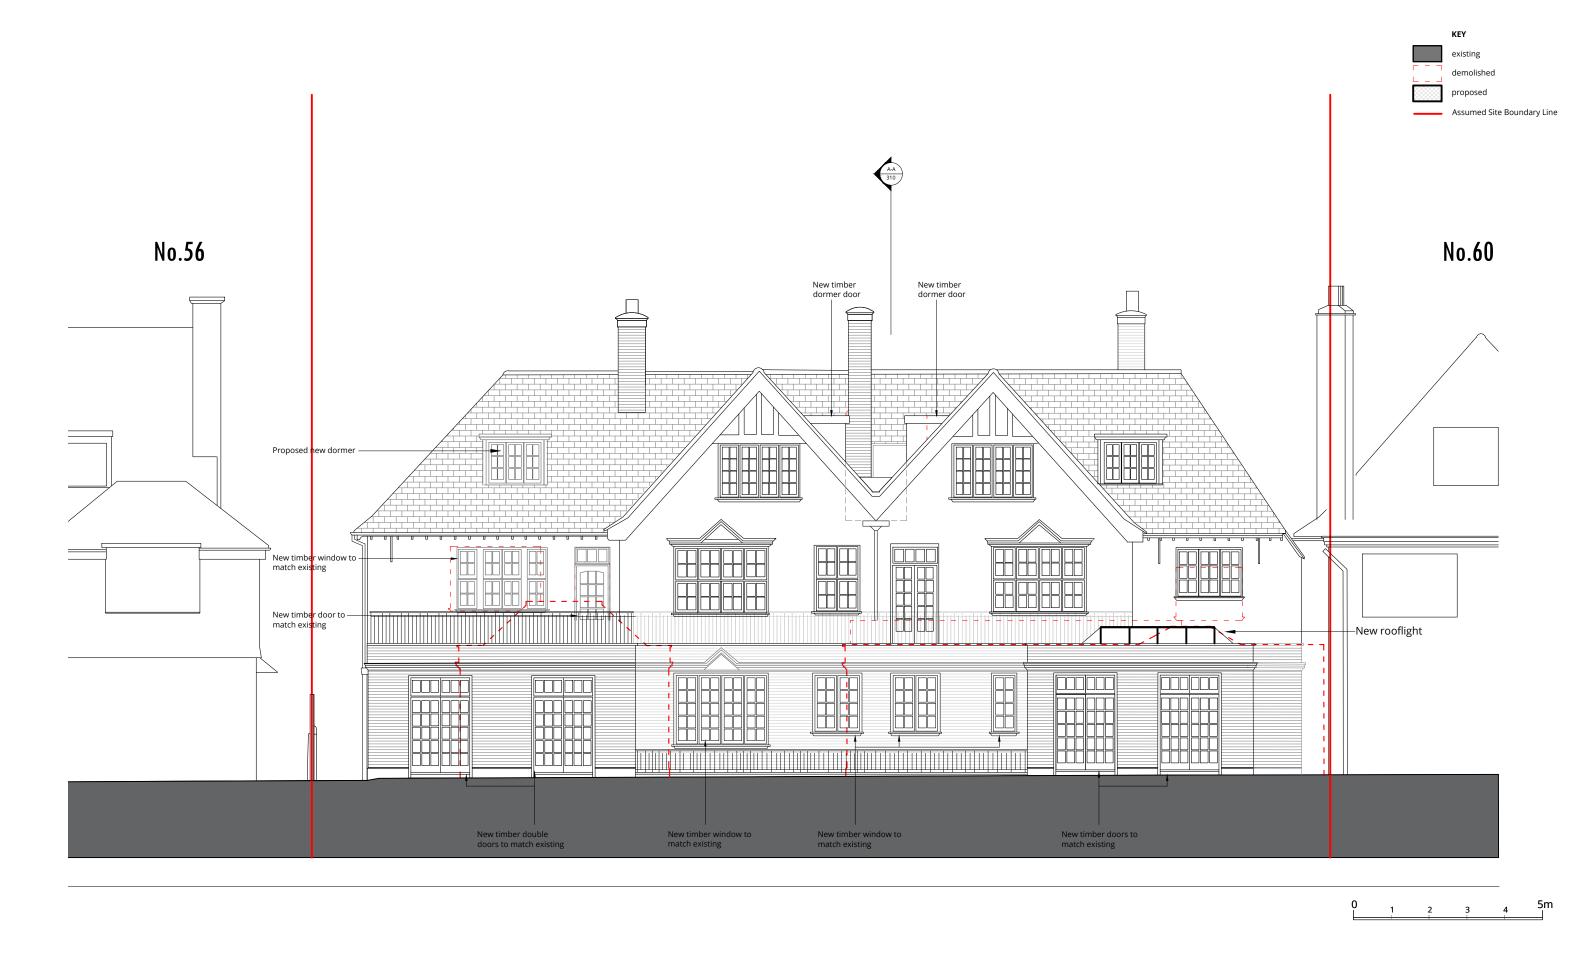

Project Title
58 Elsworthy Road
London, NW3 3BU

Drawing Title

Proposed Rear Elevation

Drawn by Checked by Scale Project No. Work Stage Dwg. No. Rev.
BH AG 1/100 @ A3 2177 - PL - 301 - A

Oxford Chandos Yard 83 Bicester Road Long Crendon HP18 9EE T +44 (0)1844 203310