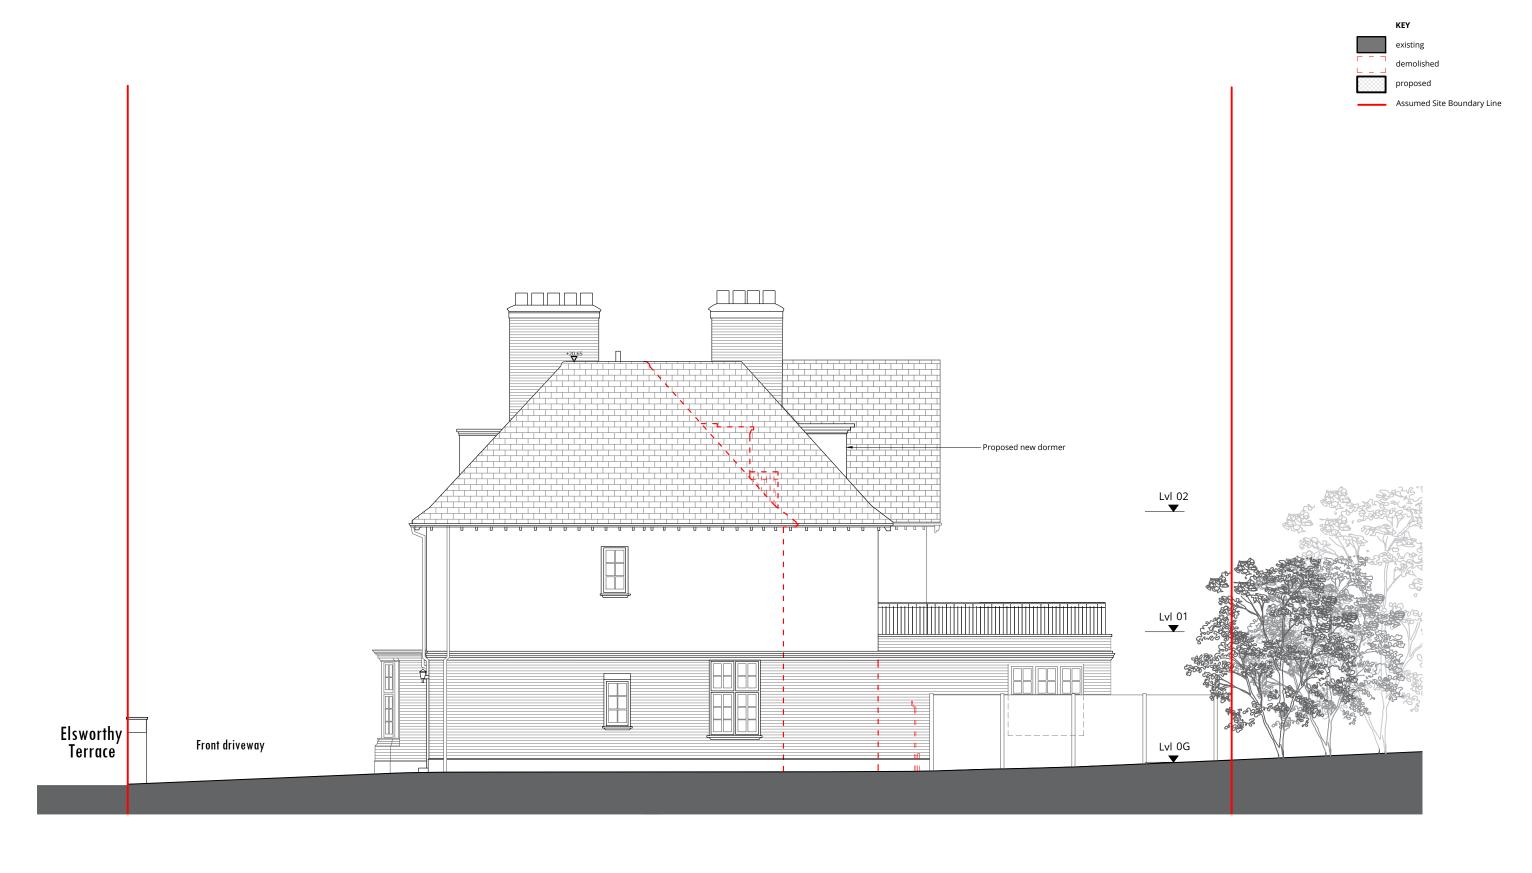

Project Title
58 Elsworthy Road London, NW3 3BU

Drawing Title
Proposed North-East Elevation

Drawn by Checked by Scale Project No. Work Stage Dwg. No. Rev.

VM AG 1/100 @ A3 2177 - PL - 303 - A

Oxford Chandos Yard 83 Bicester Road Long Crendon HP18 9EE T +44 (0)1844 203310