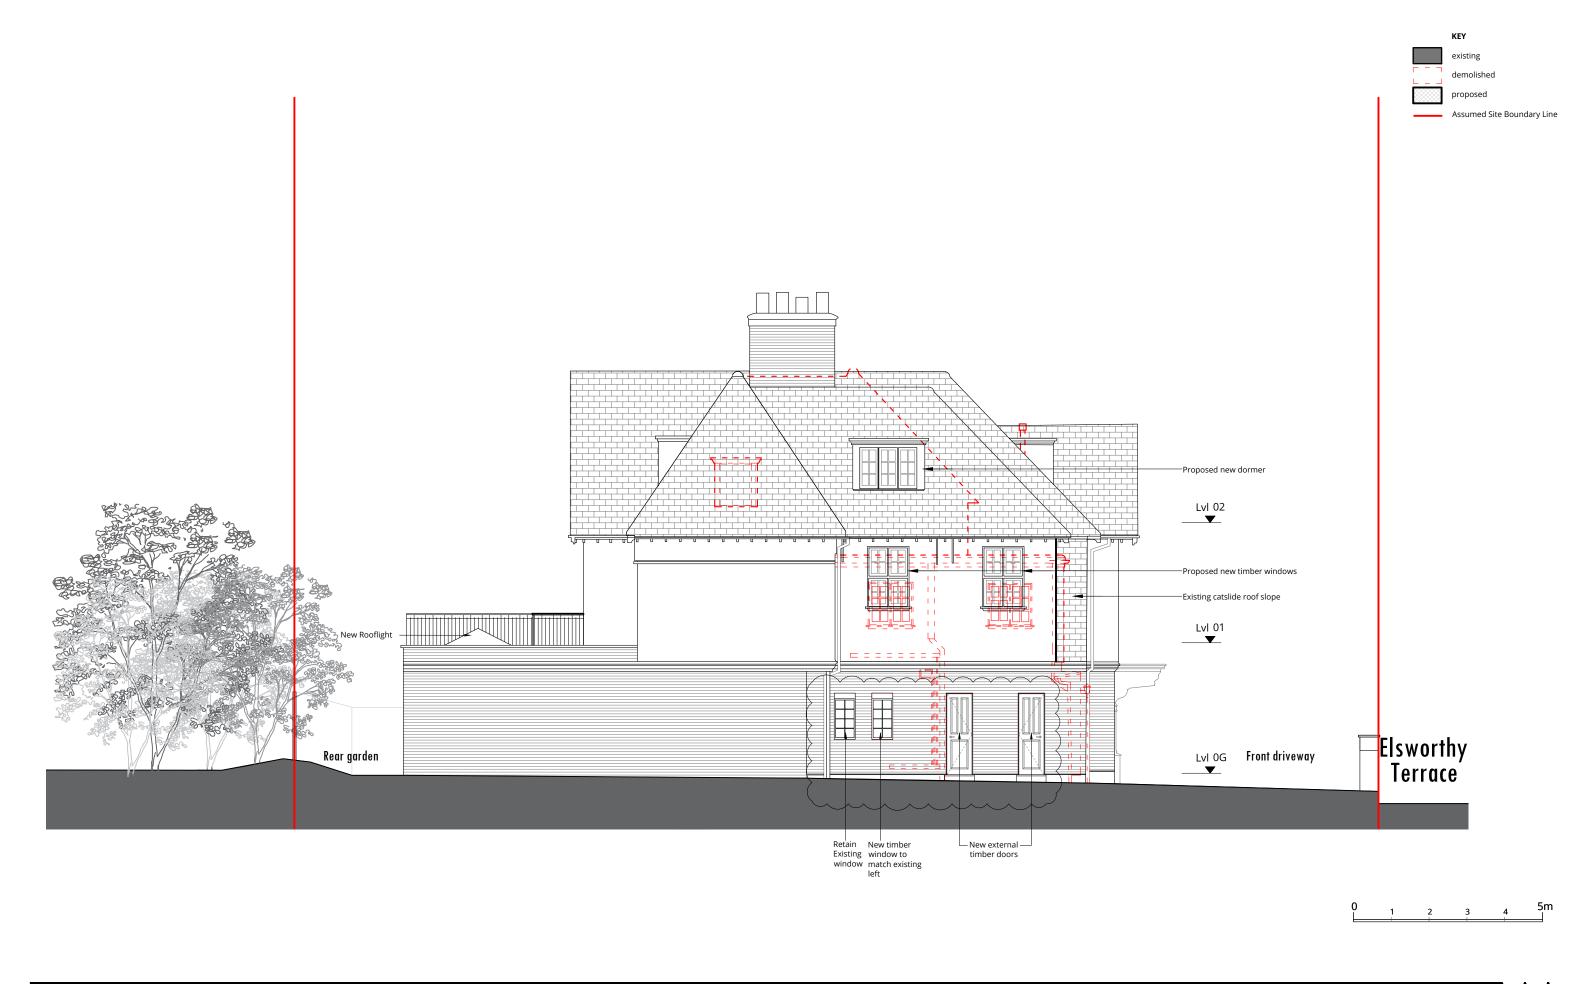

Project Title
58 Elsworthy Road London, NW3 3BU

| Proposed South-West Elevation |            |            |             |            |          |  |  |
|-------------------------------|------------|------------|-------------|------------|----------|--|--|
| Drawn by                      | Checked by | Scale      | Project No. | Work Stage | Dwg. No. |  |  |
| ВН                            | AG         | 1/100 @ A3 | 2177        | - PL -     | 302 -    |  |  |