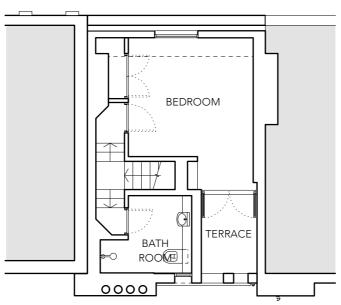

## 0 Chimney Flat roof Rooflight Terrace below 0000 **=**0000 Chimney

**PROJECT ADDRESS:** 161 ARLINGTON ROAD LONDON

**DRAWING REF:** 

NW17ET

001C-011

**DRAWING NAME: EXISTING PLANS** 

SECOND FLOOR

**ROOF PLAN**