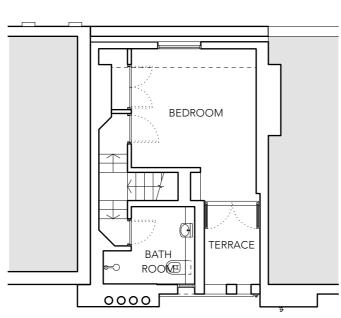

**BEDROOM** 

BATHROOM

0000 [

## 0 Chimney Flat roof Rooflight Terrace below 0000 **=**0000 Chimney

**PROJECT ADDRESS:** 161 ARLINGTON ROAD LONDON

**DRAWING REF:** 

NW17ET

001C-011

**DRAWING NAME: EXISTING PLANS** 

SECOND FLOOR

**ROOF PLAN**