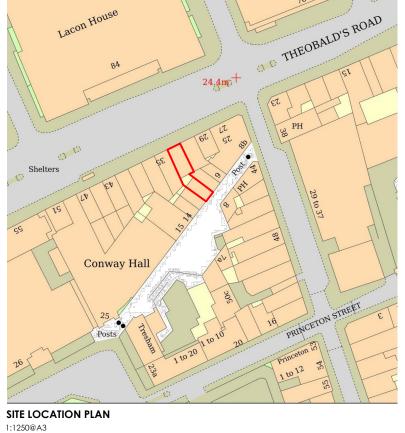

## SITE LOCATION AND BLOCK PLAN

| site location: | 33 THEOBALDS | road        |              |
|----------------|--------------|-------------|--------------|
| DRAWING NO:    | 19/139/001   | REVISION:   | -            |
| SCALE:         | -            | DATE:       | 30 SEPT 2022 |
| DRAWN BY:      | МС           | CHECKED BY: | MA           |