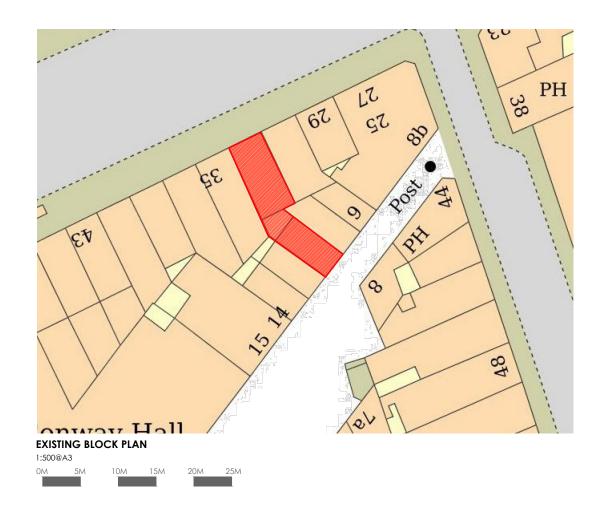

## SITE LOCATION AND BLOCK PLAN

| site location: | 33 THEOBALDS | road        |              |
|----------------|--------------|-------------|--------------|
| DRAWING NO:    | 19/139/001   | REVISION:   | -            |
| SCALE:         | -            | DATE:       | 30 SEPT 2022 |
| DRAWN BY:      | МС           | CHECKED BY: | MA           |