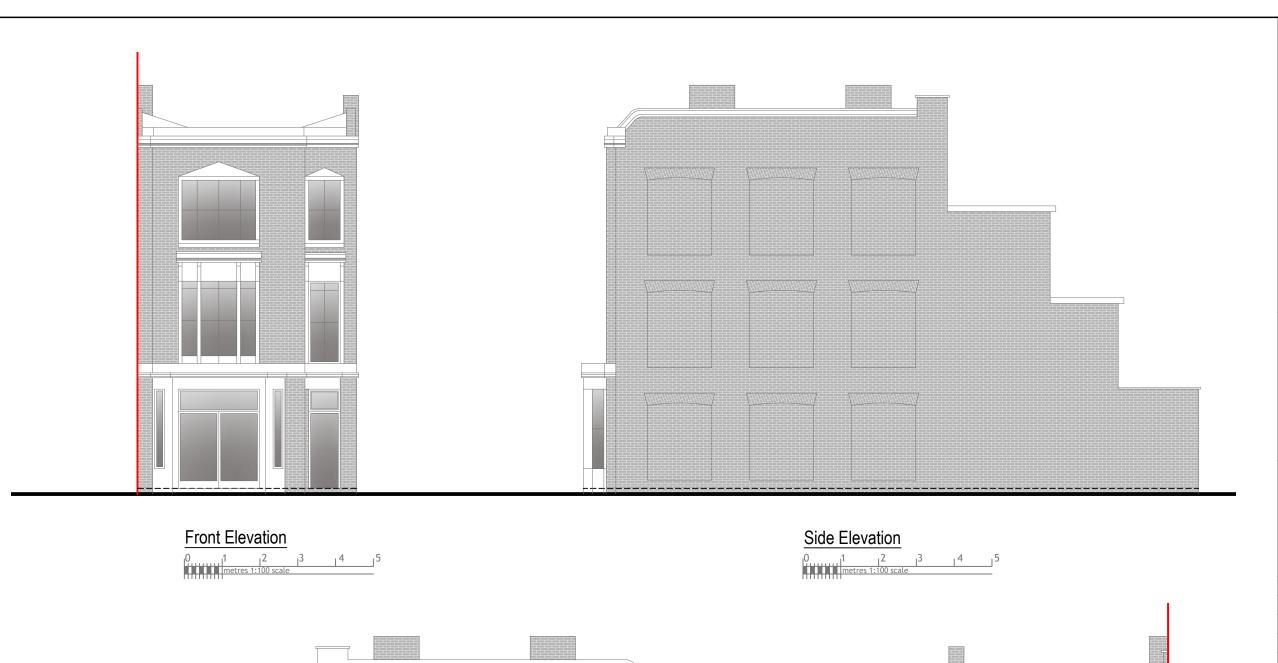

### IMPORTANT NOTES:

Dimensions to be verified on site
DO NOT SCALE FROM THIS DRAWING.
Any areas indicated on this drawing are for guidance only.
No responsibility is taken for their accuracy.

This drawing is the property of **V-DESIGN CAD Services Ltd** Copyright is reserved by them and the drawing is issued on the condition that it is not copied, reproduced, retained or disclosed to any unauthorized person, either wholly or in part without the consent in writing of **V-DESIGN CAD Services Ltd** 

2 Camden Park Road, London NW1 9BG

LEGENDS: PROPOSED: EXISTING: Existing Wall Cavity Wall Internal Wall Internal Wall Site Boundary Site Boundary Windows Windows Windows Doors 🗁 📑 Doors Drawing Title:

Existing Elevations