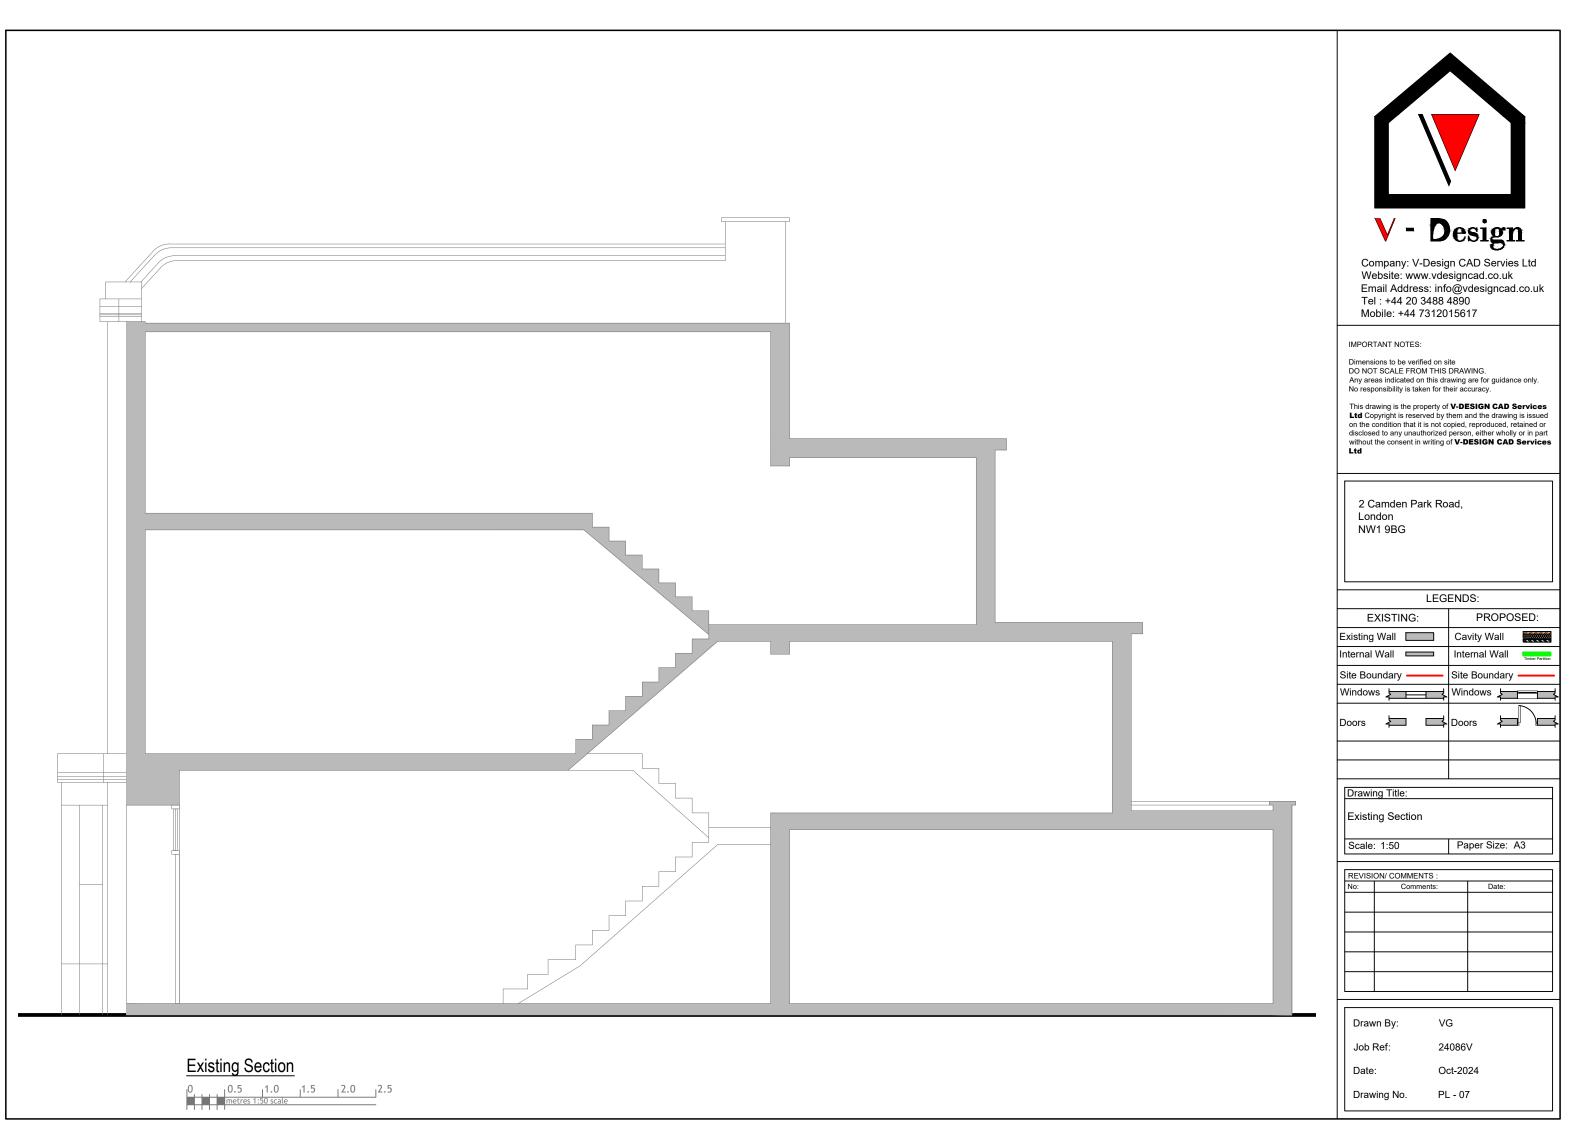

| ١   | Drawing Title:                  |                |
|-----|---------------------------------|----------------|
|     | Existing and Propose Floor plan | d Ground       |
|     | Scale: 1:100, 1:50              | Paper Size: A3 |
| - 1 |                                 |                |