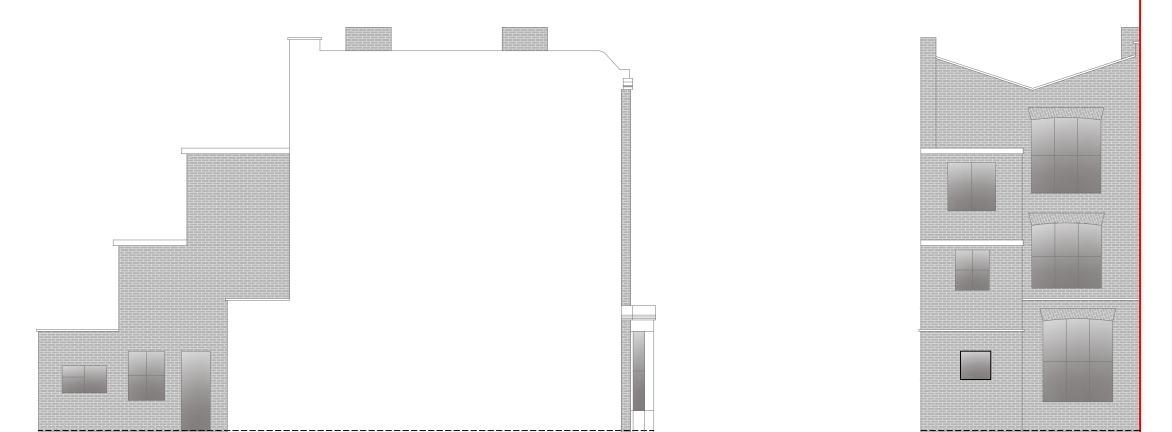

#### IMPORTANT NOTES:

Dimensions to be verified on site DO NOT SCALE FROM THIS DRAWING. Any areas indicated on this drawing are for guidance only. No responsibility is taken for their accuracy.

This drawing is the property of **V-DESIGN CAD Services Ltd** Copyright is reserved by them and the drawing is issued on the condition that it is not copied, reproduced, retained or disclosed to any unauthorized person, either wholly or in part without the consent in writing of **V-DESIGN CAD Services Ltd** 

2 Camden Park Road, London NW1 9BG

LEGENDS:

EXISTING: PROPOSED:

Existing Wall Cavity Wall

Internal Wall Internal Wall

Site Boundary Site Boundary

Windows Doors

Doors

Drawing Title:

Proposed Elevations

Scale: 1:100 Paper Size: A3

| No: | Comments: | Date: |
|-----|-----------|-------|
|     |           |       |
|     |           |       |
|     |           |       |
|     |           |       |
|     |           |       |
|     |           |       |