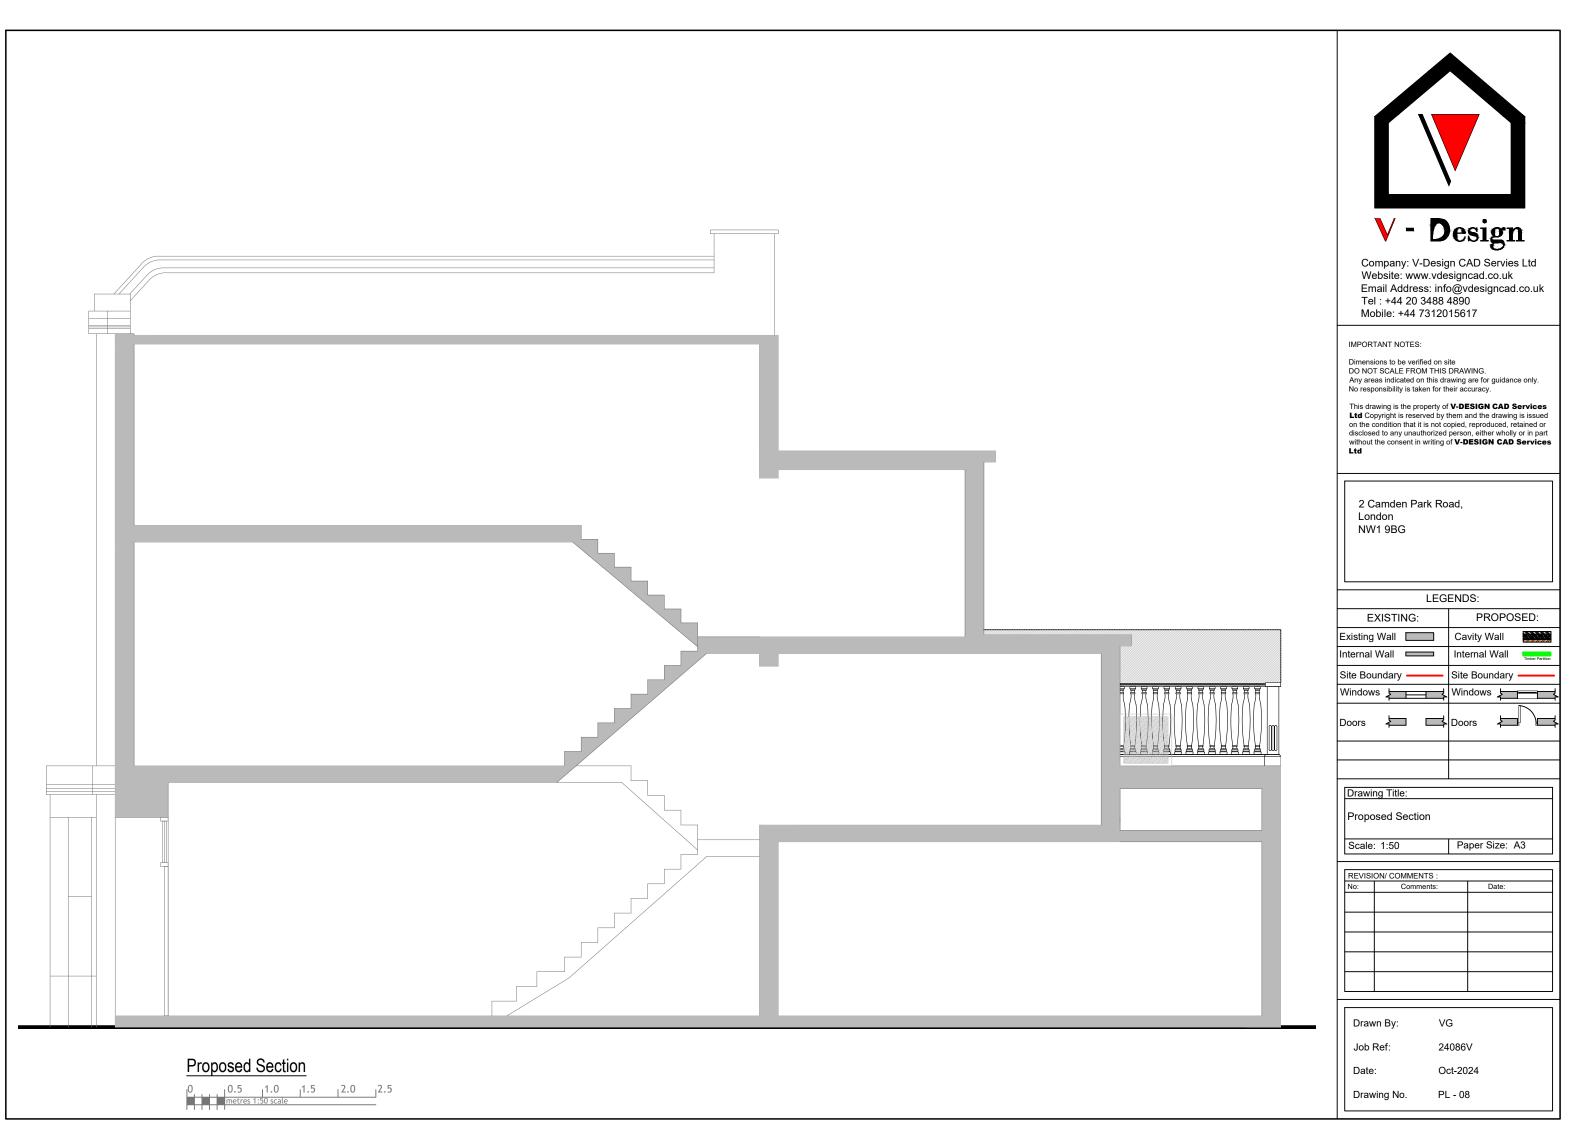

| ١   | Drawing Title:                  |                |
|-----|---------------------------------|----------------|
|     | Existing and Propose Floor plan | d Ground       |
|     | Scale: 1:100, 1:50              | Paper Size: A3 |
| - 1 |                                 |                |