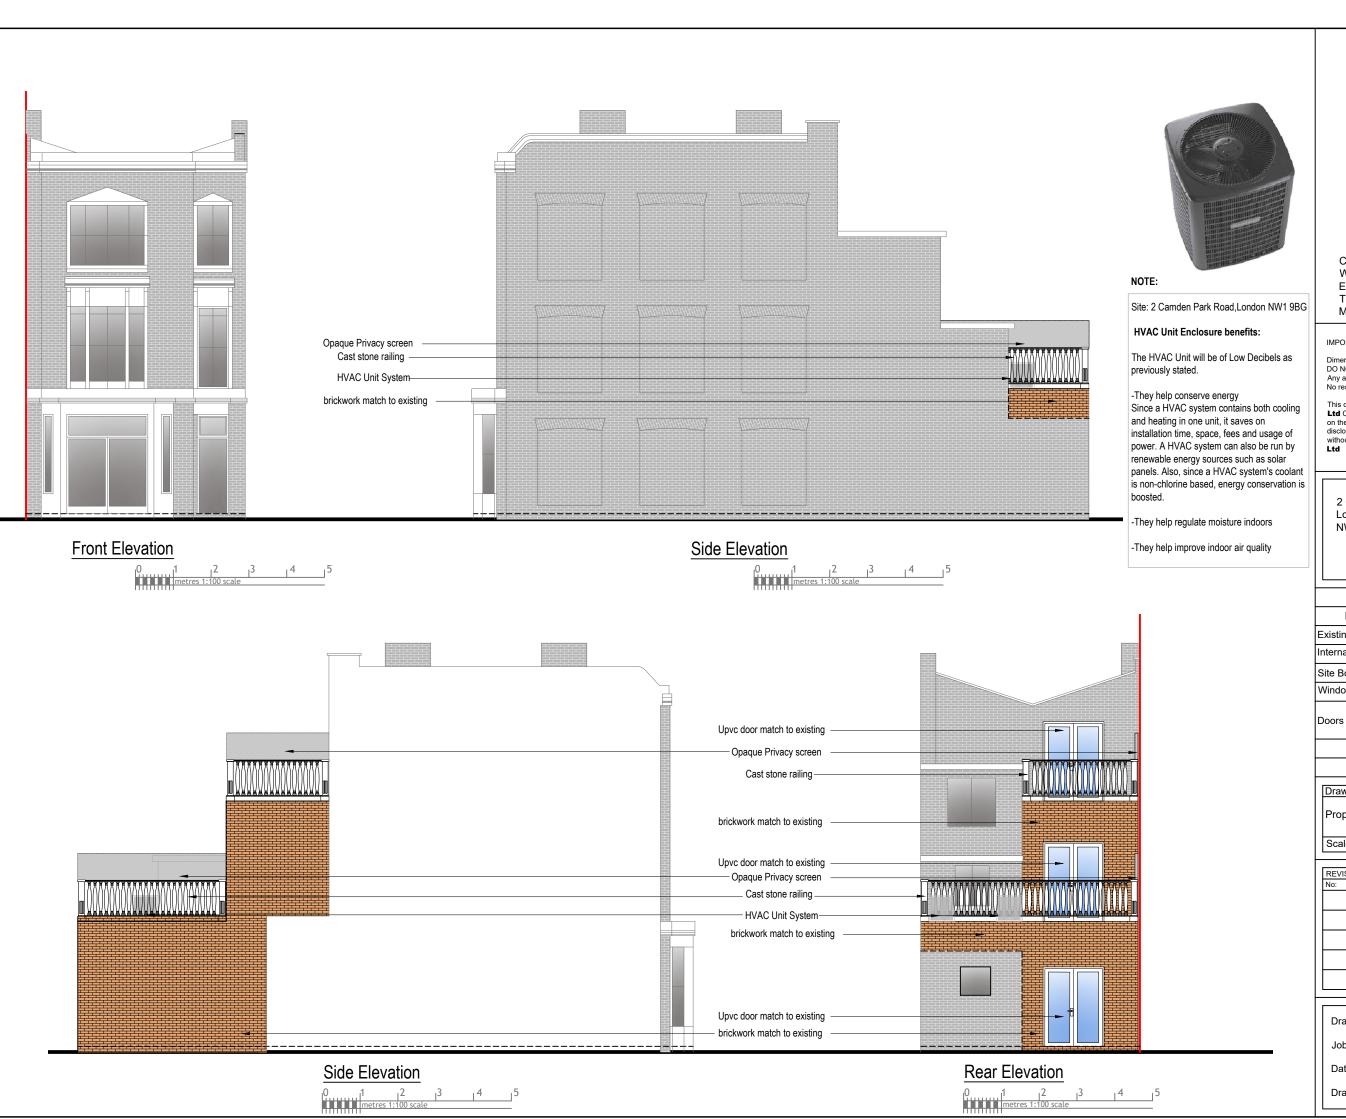

2 Camden Park Road, London NW1 9BG

LEGENDS: PROPOSED: EXISTING: Existing Wall Cavity Wall Internal Wall Internal Wall Site Boundary Site Boundary Windows Windows Windows Doors 🗁 📑 Doors Drawing Title:

Existing Elevations

2 Camden Park Road, London NW1 9BG

LEGENDS:

EXISTING: PROPOSED:

Existing Wall Cavity Wall

Internal Wall Internal Wall

Site Boundary Site Boundary

Windows Doors

Doors

Drawing Title:

Proposed Elevations

Scale: 1:100 Paper Size: A3

| No: | Comments: | Date: |
|-----|-----------|-------|
|     |           |       |
|     |           |       |
|     |           |       |
|     |           |       |
|     |           |       |
|     |           |       |