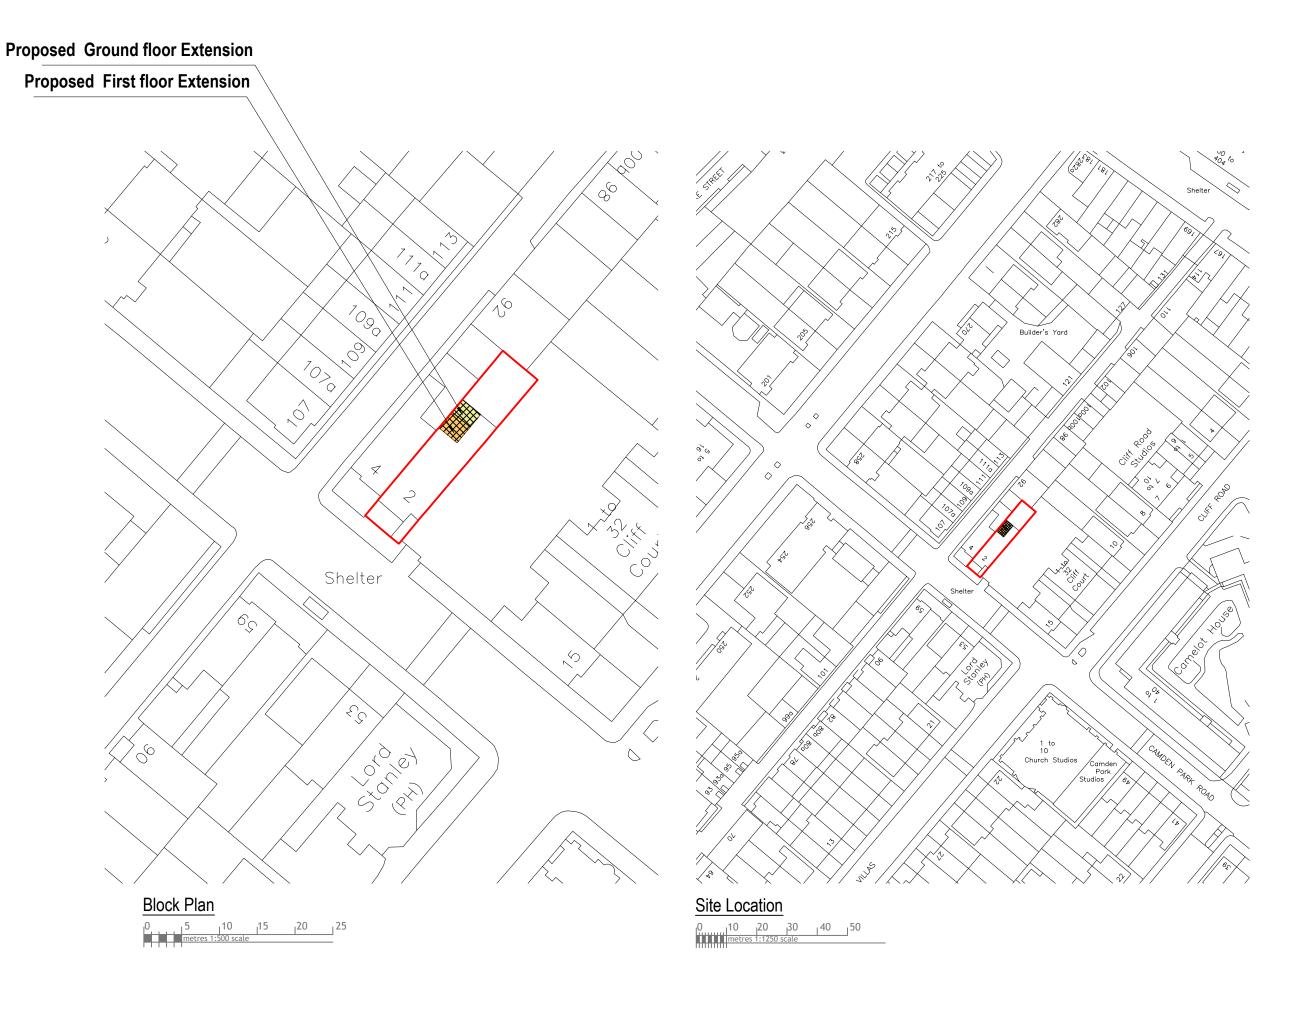

Scale: 1:500, 1:1250 | Paper Size: A3

Block and Location Plans

| Г |             |          |   |
|---|-------------|----------|---|
|   | Drawn By:   | VG       | N |
|   | Job Ref:    | 24086V   |   |
|   | Date:       | Oct-2024 |   |
| l | Drawing No. | PL - 01  |   |