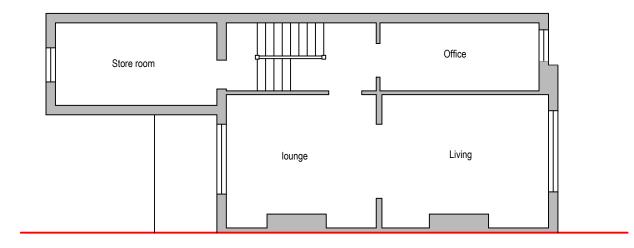

|   | Website: www.vde                                                                                                                                     | n CAD Servies Ltd<br>signcad.co.uk<br>o@vdesigncad.co.uk<br>4890                        |
|---|------------------------------------------------------------------------------------------------------------------------------------------------------|-----------------------------------------------------------------------------------------|
|   | Ltd Copyright is reserved by t<br>on the condition that it is not c<br>disclosed to any unauthorized                                                 | DRAWING.<br>awing are for guidance only.                                                |
| 1 | 2 Camden Park Ro<br>London<br>NW1 9BG                                                                                                                | ad,                                                                                     |
|   | LEG<br>EXISTING:<br>Existing Wall<br>Internal Wall<br>Site Boundary<br>Windows<br>Doors<br>Doors                                                     | ENDS:<br>PROPOSED:<br>Cavity Wall<br>Internal Wall<br>Site Boundary<br>Windows<br>Doors |
|   | Drawing Title:         Existing and Propose         Floor plan         Scale: 1:100, 1:50         REVISION/ COMMENTS :         No:         Comments: | d Ground<br>Paper Size: A3                                                              |
|   |                                                                                                                                                      | /G<br>24086V                                                                            |
|   | Date: 0                                                                                                                                              | 24088V<br>Det-2024<br>PL - 02                                                           |