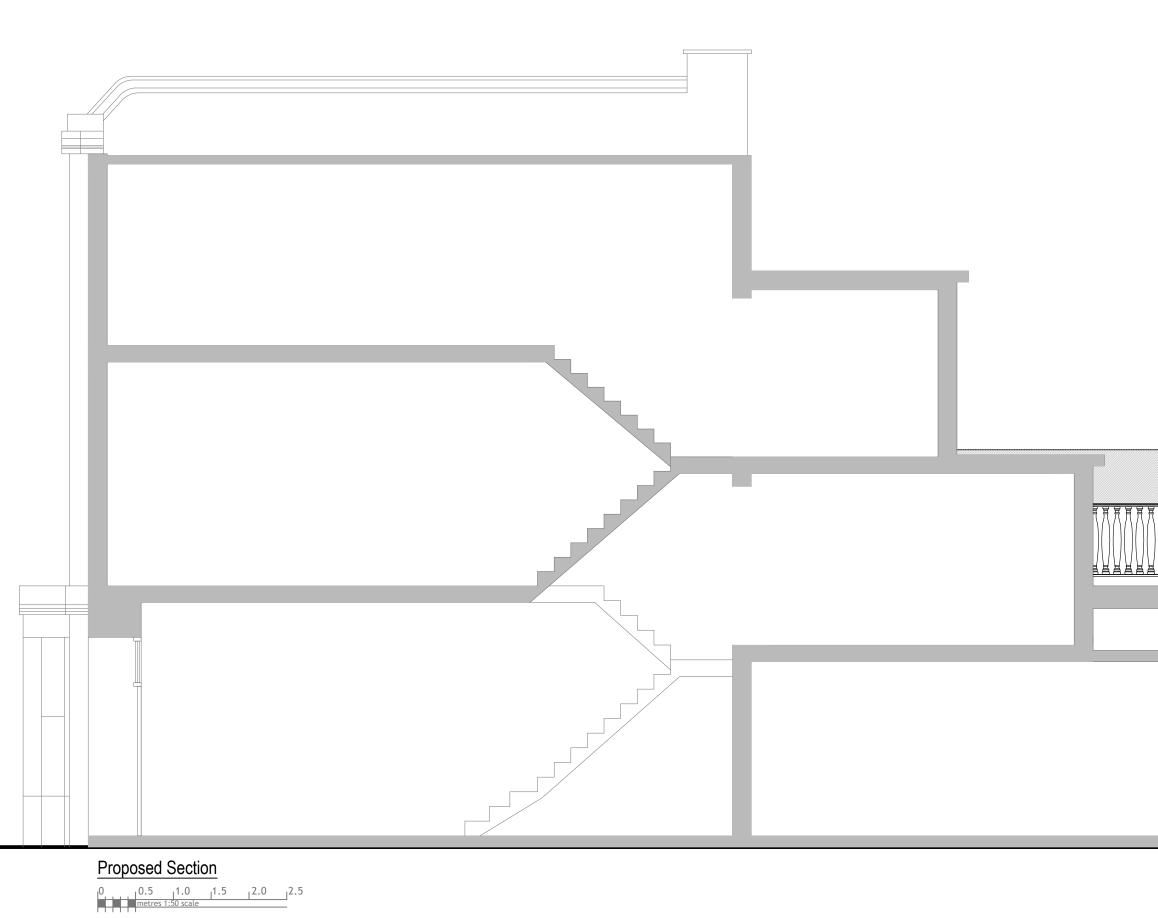

| V-Design CAD Servies Ltd         Website: www.vdesigncad.co.uk         Email Address: info@vdesigncad.co.uk         Tel: +44 20 3488 4890         Mobile: +44 7312015617 |                                                                                                                                                       |  |
|--------------------------------------------------------------------------------------------------------------------------------------------------------------------------|-------------------------------------------------------------------------------------------------------------------------------------------------------|--|
| on the condition that it is not co<br>disclosed to any unauthorized                                                                                                      | DRAWING.<br>awing are for guidance only.<br>eir accuracy.<br>V-DESIGN CAD Services<br>hem and the drawing is issued<br>opied, reproduced, retained or |  |
| 2 Camden Park Ro<br>London<br>NW1 9BG                                                                                                                                    |                                                                                                                                                       |  |
| LEG                                                                                                                                                                      | ENDS:                                                                                                                                                 |  |
| <br>EXISTING:                                                                                                                                                            | PROPOSED:                                                                                                                                             |  |
| Existing Wall                                                                                                                                                            | Cavity Wall                                                                                                                                           |  |
|                                                                                                                                                                          | limber Parision                                                                                                                                       |  |
| Site Boundary ———<br>Windows                                                                                                                                             | Site Boundary ———<br>Windows                                                                                                                          |  |
| Doors 🗐 📑                                                                                                                                                                | Doors                                                                                                                                                 |  |
|                                                                                                                                                                          |                                                                                                                                                       |  |
| Drawing Title:                                                                                                                                                           |                                                                                                                                                       |  |
| Proposed Section                                                                                                                                                         |                                                                                                                                                       |  |
| Scale: 1:50                                                                                                                                                              | Paper Size: A3                                                                                                                                        |  |
|                                                                                                                                                                          |                                                                                                                                                       |  |
| <br>REVISION/ COMMENTS :<br>No: Comments:                                                                                                                                | Date:                                                                                                                                                 |  |
|                                                                                                                                                                          |                                                                                                                                                       |  |
|                                                                                                                                                                          |                                                                                                                                                       |  |
|                                                                                                                                                                          |                                                                                                                                                       |  |
|                                                                                                                                                                          |                                                                                                                                                       |  |
|                                                                                                                                                                          |                                                                                                                                                       |  |
| Drawn By: VC                                                                                                                                                             | 3                                                                                                                                                     |  |
| Job Ref: 24                                                                                                                                                              | 086V                                                                                                                                                  |  |
| Date: Oc                                                                                                                                                                 | ct-2024                                                                                                                                               |  |
| Drawing No. PL                                                                                                                                                           | - 08                                                                                                                                                  |  |