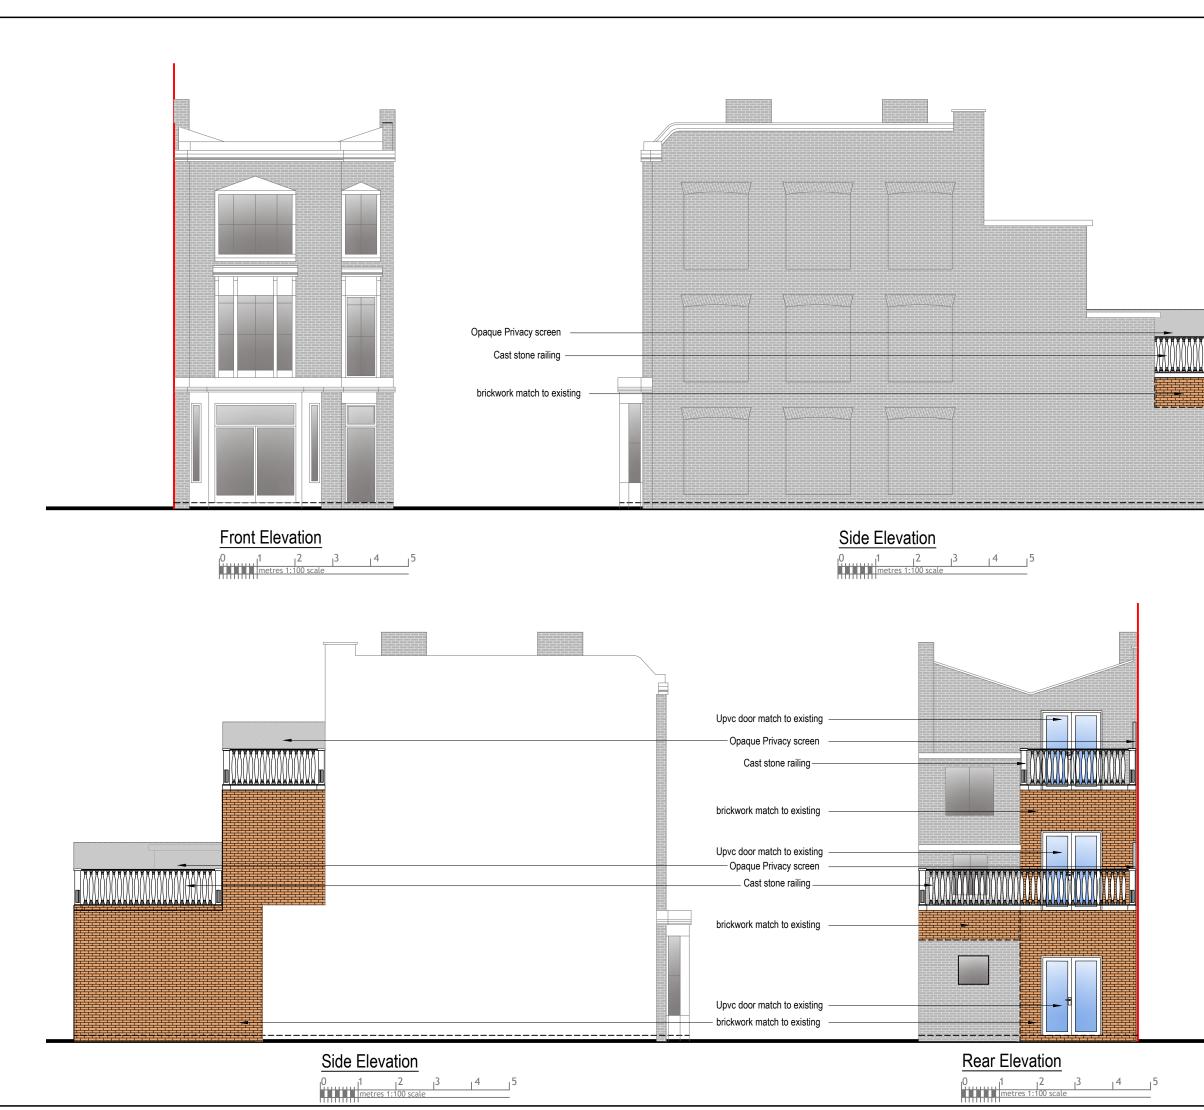

|                                       | Company: V-Desig<br>Website: www.vde                                                                 | o@vdesigncad.co.uk<br>4890               |
|---------------------------------------|------------------------------------------------------------------------------------------------------|------------------------------------------|
|                                       | Ltd Copyright is reserved by t<br>on the condition that it is not c<br>disclosed to any unauthorized | DRAWING.<br>awing are for guidance only. |
| · · · · · · · · · · · · · · · · · · · | 2 Camden Park Ro<br>London<br>NW1 9BG                                                                |                                          |
|                                       | LEG                                                                                                  | ENDS:                                    |
|                                       | EXISTING:                                                                                            | PROPOSED:                                |
|                                       | Existing Wall                                                                                        | Cavity Wall                              |
|                                       |                                                                                                      | Internal Wall                            |
|                                       | Site Boundary ———<br>Windows                                                                         | Site Boundary ———<br>Windows             |
|                                       | Doors                                                                                                | Doors                                    |
|                                       |                                                                                                      |                                          |
|                                       | Drawing Title:                                                                                       | <u> </u>                                 |
|                                       | Drawing Title:                                                                                       |                                          |
|                                       | Proposed Elevations                                                                                  |                                          |
|                                       | Scale: 1:100                                                                                         | Paper Size: A3                           |
|                                       | REVISION/ COMMENTS :                                                                                 |                                          |
|                                       | No: Comments:                                                                                        | Date:                                    |
|                                       |                                                                                                      |                                          |
|                                       |                                                                                                      |                                          |
|                                       |                                                                                                      |                                          |
|                                       |                                                                                                      |                                          |
|                                       |                                                                                                      |                                          |
|                                       | Drawn By: V0                                                                                         | G                                        |
|                                       | Job Ref: 24                                                                                          | 4086V                                    |
|                                       | Date: O                                                                                              | ct-2024                                  |
|                                       |                                                                                                      | 06                                       |