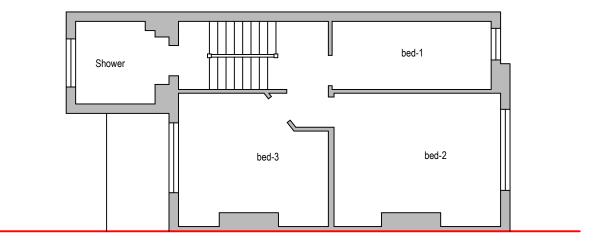

Existing Second Floor Plan

0 1 2 3 4 5

| Pro | posed  | Seco       | nd Flo           | oor Pl | an               |
|-----|--------|------------|------------------|--------|------------------|
| 0   | 0.5    | 1.0        | 1.5 <sub>1</sub> | 2.0    | 1 <sup>2.5</sup> |
|     | metres | 1:50 scale |                  |        | _                |