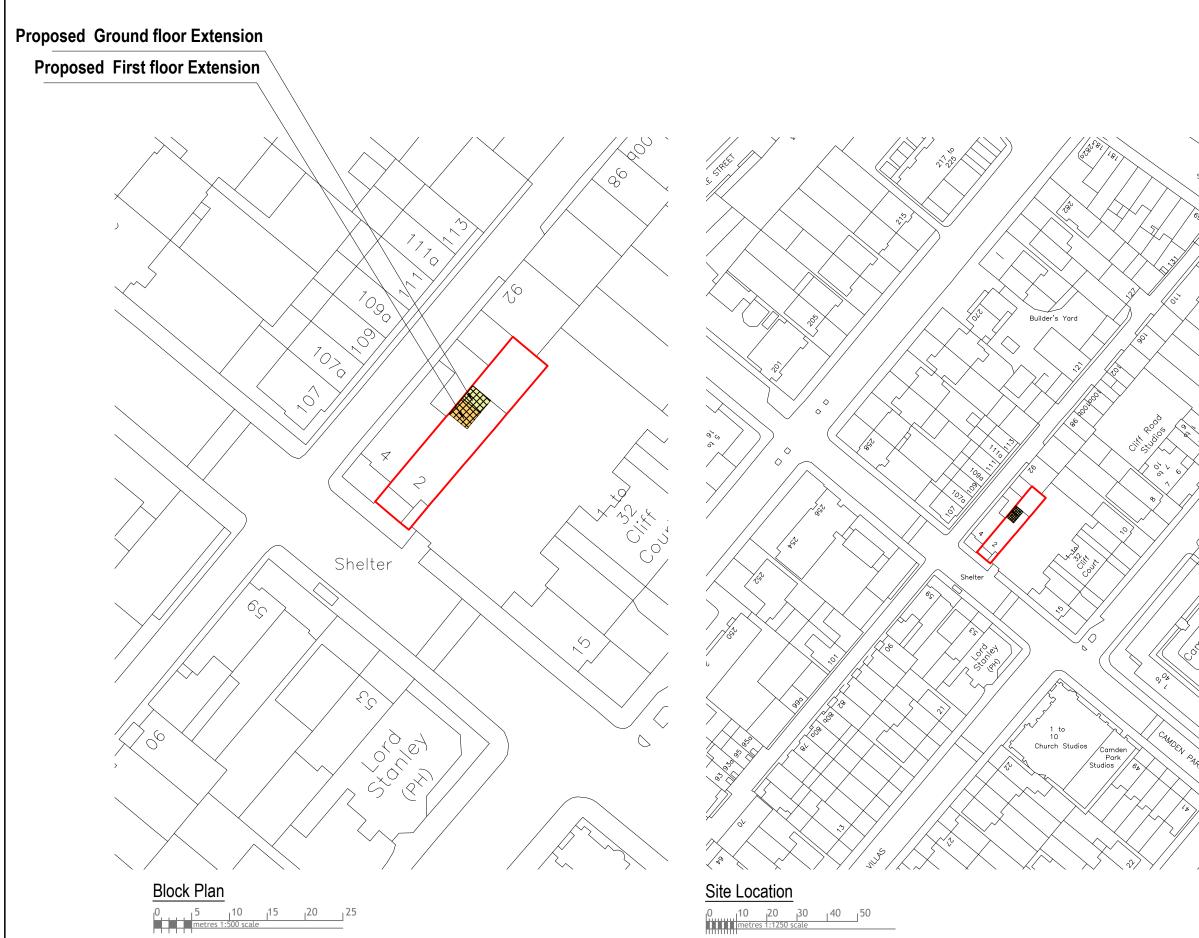

\_\_\_\_\_

|                                                                                       | <b>V</b> -                                                                                            | D                                                   | es                                                    | sigi                                                     | 1                                                        |
|---------------------------------------------------------------------------------------|-------------------------------------------------------------------------------------------------------|-----------------------------------------------------|-------------------------------------------------------|----------------------------------------------------------|----------------------------------------------------------|
|                                                                                       | ′ebsite: V-<br>nail Addre                                                                             |                                                     |                                                       |                                                          |                                                          |
| IMPOF                                                                                 | RTANT NOTE                                                                                            | S:                                                  |                                                       |                                                          |                                                          |
| DO NO<br>Any ar                                                                       | sions to be ve<br>OT SCALE FR<br>eas indicated<br>ponsibility is t                                    | OM THIS<br>on this dr                               | DRAWIN<br>awing an                                    | e for guidan                                             | ce only.                                                 |
| Ltd Co<br>on the<br>disclos<br>withou<br>Ltd                                          | rawing is the p<br>opyright is res<br>condition that<br>ed to any una<br>t the consent<br>vishal.p@vo | erved by<br>it is not c<br>authorized<br>in writing | them and<br>copied, re<br>person,<br>of <b>V-DE</b> S | the drawing<br>produced, re<br>either wholly<br>SIGN CAD | g is issue<br>etained o<br>y or in pa<br><b>Servic</b> o |
| PRC                                                                                   | JECT:                                                                                                 |                                                     |                                                       |                                                          |                                                          |
| Lond                                                                                  | amden Pa<br>don                                                                                       | rk Roa                                              | d,                                                    |                                                          |                                                          |
|                                                                                       | 1 9BG                                                                                                 |                                                     |                                                       |                                                          |                                                          |
|                                                                                       |                                                                                                       |                                                     | ENDS                                                  |                                                          |                                                          |
|                                                                                       | EXISTING                                                                                              |                                                     |                                                       | :<br>PROPO<br>osed Wa                                    |                                                          |
| E                                                                                     | EXISTING                                                                                              | :                                                   | Prop                                                  | PROPO                                                    |                                                          |
| Existing<br>Internal<br>Site Bo                                                       | EXISTING<br>g Wall<br>I Wall<br>undary -                                                              |                                                     | Prop<br>Intern<br>Site E                              | PROPO<br>osed Wa<br>nal Wall<br>Boundary                 | Timber Par                                               |
| Existing<br>Internal<br>Site Bo                                                       | EXISTING<br>g Wall                                                                                    |                                                     | Prop<br>Intern<br>Site E<br>Winde                     | PROPO<br>osed Wa<br>hal Wall<br>Boundary<br>ows          | Timber Par                                               |
| Existing<br>Internal<br>Site Bo                                                       | EXISTING<br>g Wall<br>I Wall<br>undary -                                                              |                                                     | Prop<br>Intern<br>Site E                              | PROPO<br>osed Wa<br>hal Wall<br>Boundary<br>ows          | Timber Par                                               |
| Existing<br>Internal<br>Site Bo<br>Windov                                             | EXISTING<br>g Wall<br>I Wall<br>undary<br>ws                                                          |                                                     | Prop<br>Intern<br>Site E<br>Winde                     | PROPO<br>osed Wa<br>hal Wall<br>Boundary<br>ows          | Timber Par                                               |
| Existing<br>Internal<br>Site Bo<br>Window<br>Doors                                    | EXISTING<br>g Wall<br>I Wall<br>undary<br>ws                                                          |                                                     | Prop<br>Intern<br>Site E<br>Windo                     | PROPO<br>osed Wa<br>hal Wall<br>Boundary<br>ows          | Timber Par                                               |
| Existing<br>Internal<br>Site Bo<br>Window<br>Doors                                    | XISTING<br>g Wall<br>I Wall<br>ws                                                                     | ation P                                             | Prop<br>Intern<br>Site E<br>Windo<br>Doors            | PROPO<br>osed Wa<br>hal Wall<br>Boundary<br>ows          |                                                          |
| Existing<br>Internal<br>Site Bo<br>Windov<br>Doors                                    | EXISTING<br>Wall<br>Wall<br>Wall<br>ing Title:<br>Cand Loc<br>Cand Loc<br>1:500, 1                    | ation P                                             | Prop<br>Intern<br>Site E<br>Windo<br>Doors            | PROPO<br>osed Wa<br>nal Wall<br>Boundary<br>pows         |                                                          |
| Existing<br>Internal<br>Site Bo<br>Windov<br>Doors<br>Doors<br>Draw<br>Block<br>Scale | EXISTING<br>Wall<br>Wall<br>Wall<br>ing Title:<br>Cand Loc<br>Cand Loc<br>1:500, 1                    | ation P<br>:1250                                    | Prop<br>Intern<br>Site E<br>Windo<br>Doors            | PROPO<br>osed Wa<br>hal Wall<br>Boundary<br>pows         |                                                          |
| Existing<br>Internal<br>Site Bo<br>Windov<br>Doors<br>Doors<br>Draw<br>Block<br>Scale | EXISTING<br>Wall<br>Wall<br>Wall<br>ing Title:<br>Cand Loc<br>Cand Loc<br>1:500, 1                    | ation P<br>:1250                                    | Prop<br>Intern<br>Site E<br>Windo<br>Doors            | PROPO<br>osed Wa<br>hal Wall<br>Boundary<br>pows         |                                                          |
| Existing<br>Internal<br>Site Bo<br>Windov<br>Doors<br>Doors<br>Draw<br>Block<br>Scale | EXISTING<br>Wall<br>Wall<br>Wall<br>ing Title:<br>Cand Loc<br>Cand Loc<br>1:500, 1                    | ation P<br>:1250                                    | Prop<br>Intern<br>Site E<br>Windo<br>Doors            | PROPO<br>osed Wa<br>hal Wall<br>Boundary<br>pows         |                                                          |
| Existing<br>Internal<br>Site Bo<br>Windov<br>Doors<br>Doors<br>Draw<br>Block<br>Scale | EXISTING<br>Wall<br>Wall<br>Wall<br>ing Title:<br>Cand Loc<br>Cand Loc<br>1:500, 1                    | ation P<br>:1250                                    | Prop<br>Intern<br>Site E<br>Windo<br>Doors            | PROPO<br>osed Wa<br>hal Wall<br>Boundary<br>pows         |                                                          |
| Existing<br>Internal<br>Site Bo<br>Windov<br>Doors                                    | EXISTING<br>Wall<br>Wall<br>Wall<br>ing Title:<br>Cand Loc<br>Cand Loc<br>1:500, 1                    | ation P<br>:1250                                    | Prop<br>Intern<br>Site E<br>Windo<br>Doors            | PROPO<br>osed Wa<br>hal Wall<br>Boundary<br>pows         |                                                          |