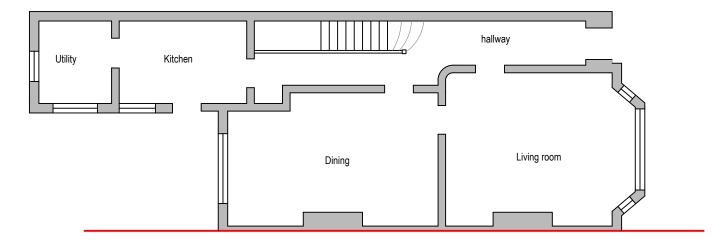

Existing Ground Floor Plan 4 \_\_5

0 1 2 3 metres 1:100 scale

| Pro | Proposed Ground Floor Plan |            |     |     |                  |  |
|-----|----------------------------|------------|-----|-----|------------------|--|
| 0   | 0.5                        | 1.0        | 1.5 | 2.0 | l <sup>2.5</sup> |  |
|     | metres                     | 1:50 scale |     |     | _                |  |