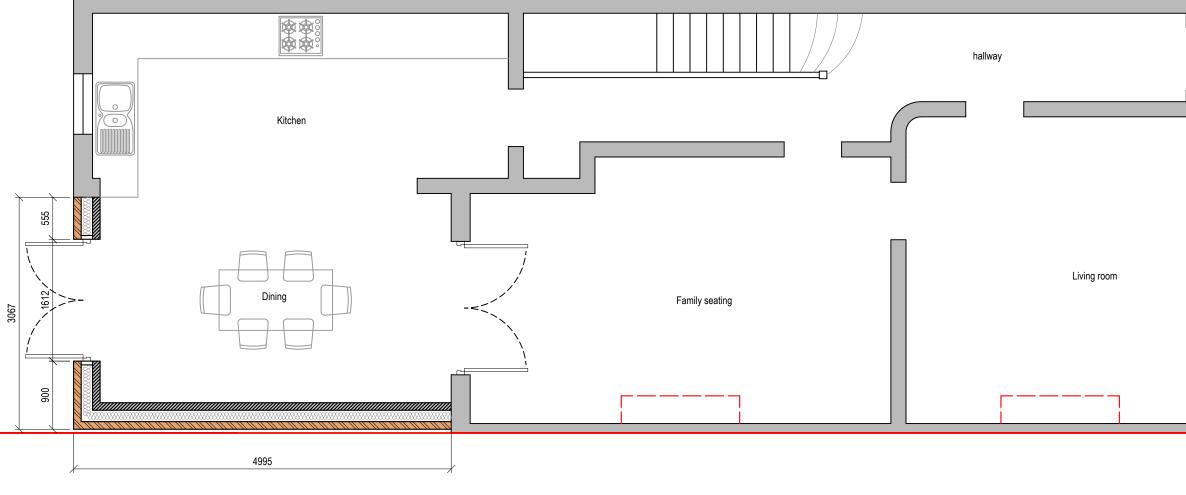

Existing Ground Floor Plan 4 \_\_5

0 1 2 3 metres 1:100 scale

| Pro | Proposed Ground Floor Plan |            |     |     |                  |  |
|-----|----------------------------|------------|-----|-----|------------------|--|
| 0   | 0.5                        | 1.0        | 1.5 | 2.0 | l <sup>2.5</sup> |  |
|     | metres                     | 1:50 scale |     |     | _                |  |