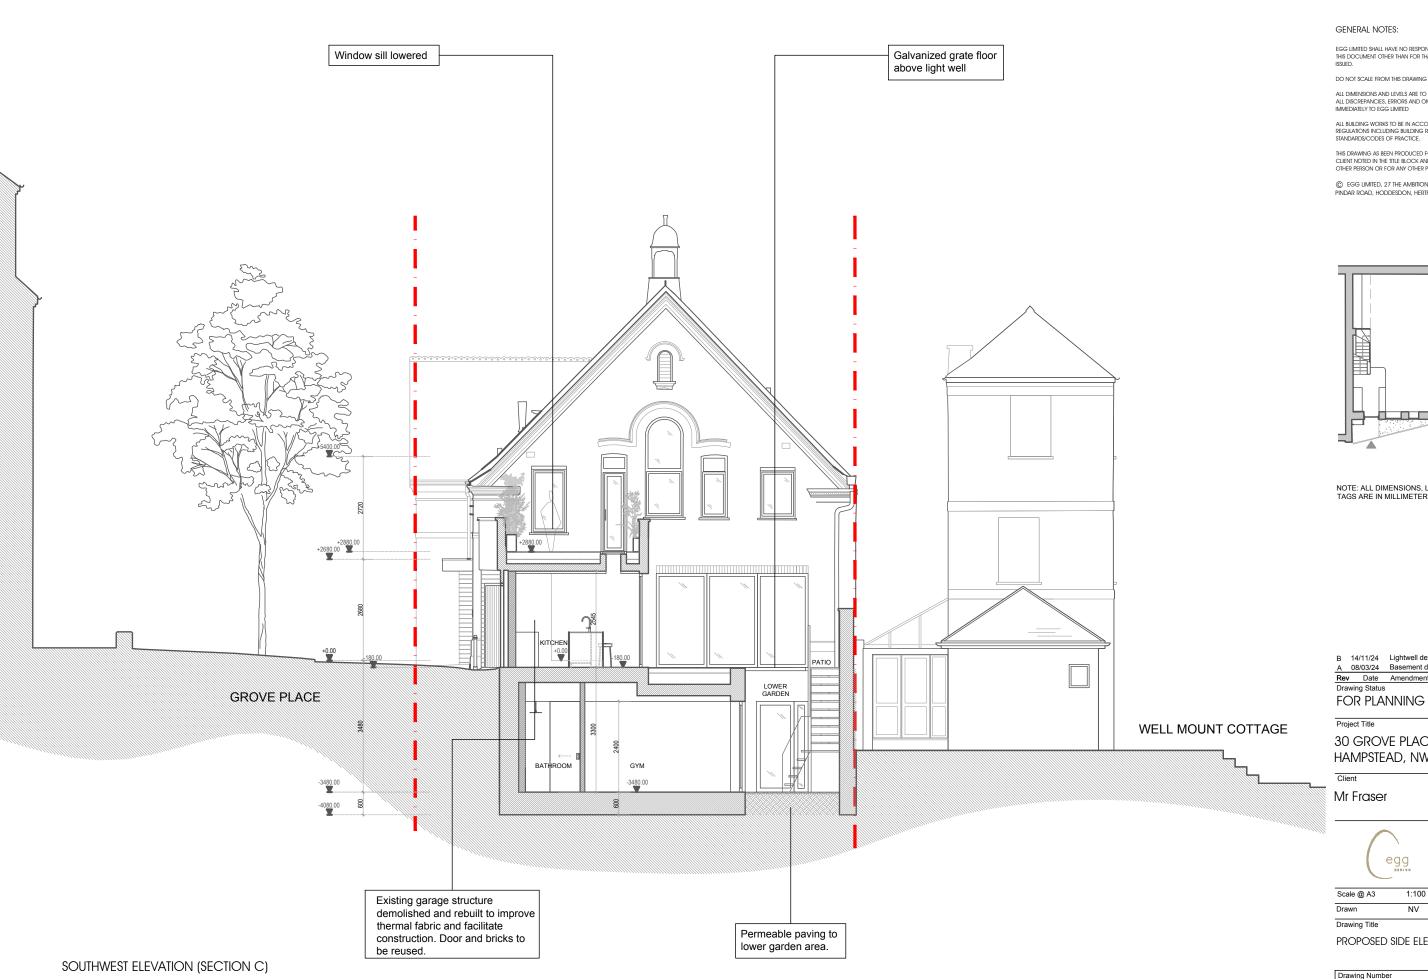

NOTE: ALL DIMENSIONS, LEVEL TAGS ARE IN MILLIMETERS.

B 14/11/24 Lightwell detail added A 08/03/24 Basement depth reduced Rev Date Amendment

Drawing Status

30 GROVE PLACE HAMPSTEAD, NW3 1JR

Mr Fraser

| Scale @ A3 | 1:100 | Date     | 27-02-2023 |
|------------|-------|----------|------------|
| Drawn      | NV    | Approved | JS         |

Drawing Title

PROPOSED SIDE ELEVATION (SECTION C)