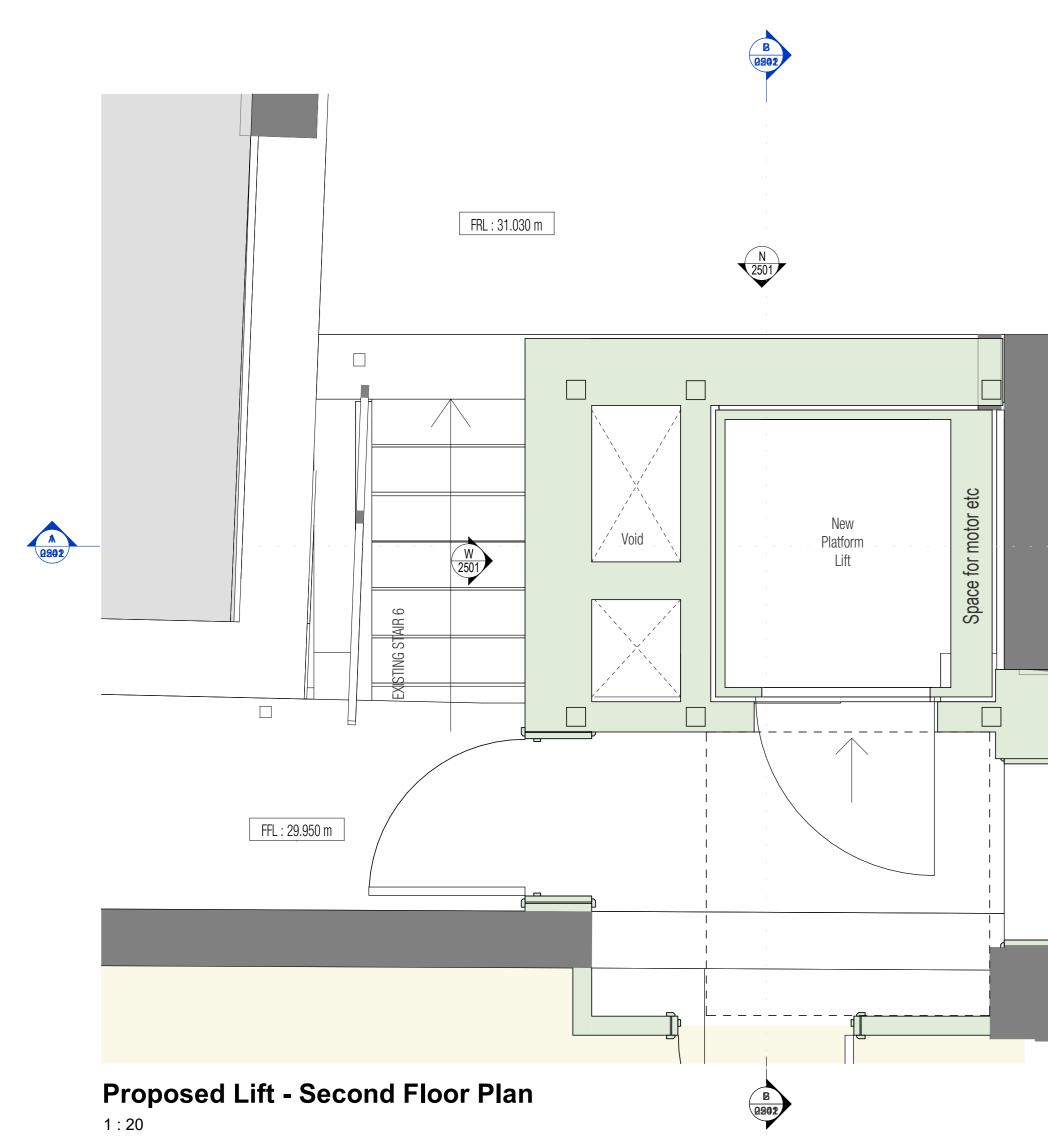

## 1 : 20



**Proposed Lift Overrun North Elevation** 1:20

Existing perimter RW gutter -location of existing RWP to below ground to be reviewed







Proposed Lift Overrun Section BB 1:20





Proposed brickwork to match existing brickwork (above).

REVISIONS

-----

P01 Planning Drawings

11/11/24

Existing Roof



**RIBA STAGE 0-3 : NOT FOR CONSTRUCTION** MATION AND ALL ASSOCIATED TREAS ARE SUBJECT TO MEASURED SURVEY N DEVELOPMENT, STATUTORY UNDERTAKER SEARCHES, PLANNING APPROVA TAILED DESIGN DEVELOPMENT, BULDING REGULATIONS APPROVAL, FIRE IEER REVIEW AND ASSESSMENT BY A STRUCTURAL ENGINEER. THIS DRAWIN

INFORMATION CONTAINED IN THIS DRAWNG IS THE SOLE COPYRIGHT OF METASHAPE ARCHITECTS LTD AND IS NOT TO BE REPRODUCED WITHOUT PERMISSION. DO NOT SCALE, REFER TO FIGURED DIMENSION