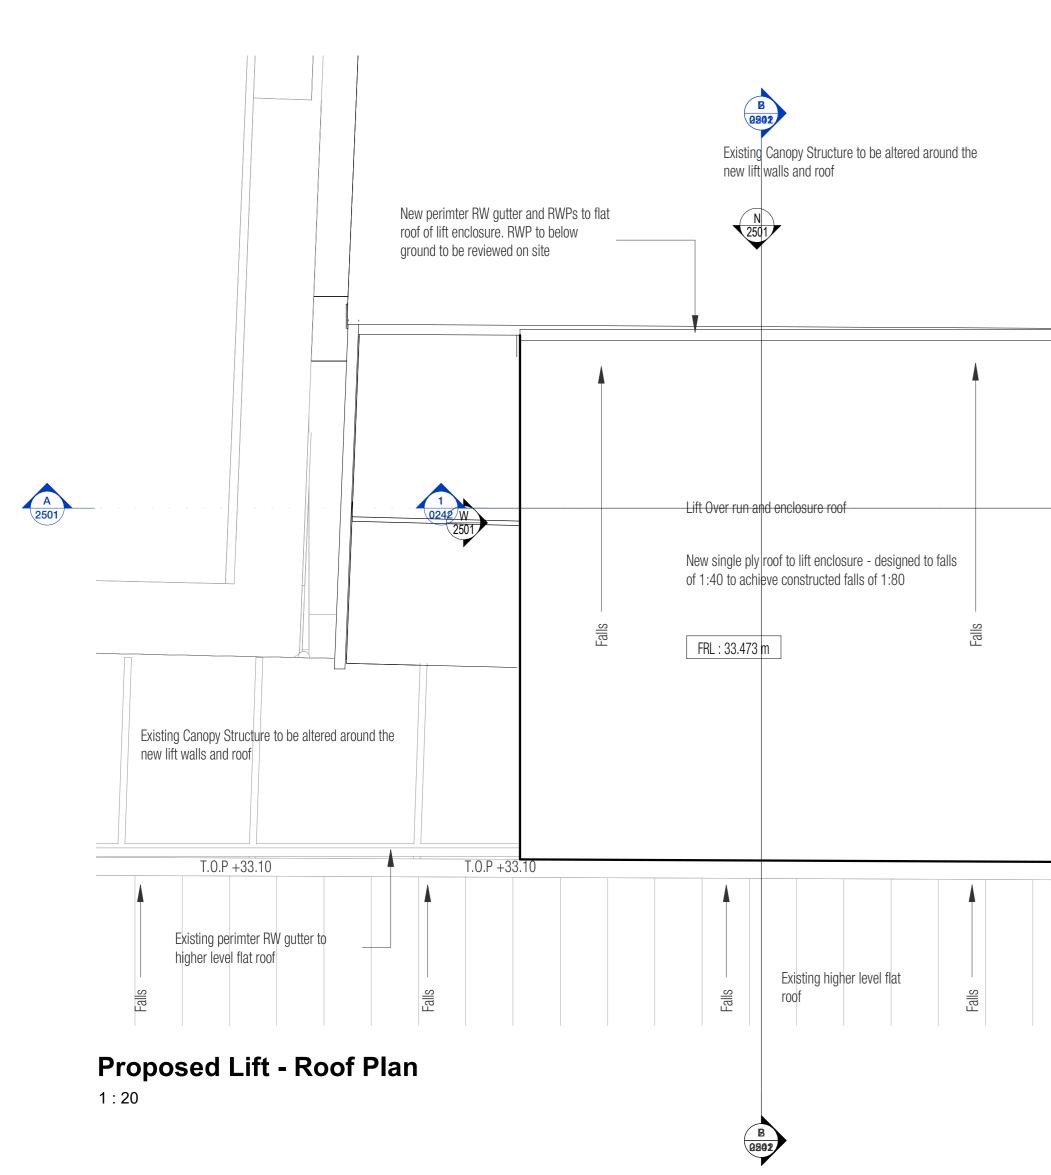

## 1 : 20



**Proposed Lift Overrun North Elevation** 1:20

Existing perimter RW gutter -location of existing RWP to below ground to be reviewed







Proposed Lift Overrun Section BB 1:20





Proposed brickwork to match existing brickwork (above).

REVISIONS

-----

P01 Planning Drawings

11/11/24

Existing Roof



**RIBA STAGE 0-3 : NOT FOR CONSTRUCTION** MATION AND ALL ASSOCIATED TREAS ARE SUBJECT TO MEASURED SURVEY N DEVELOPMENT, STATUTORY UNDERTAKER SEARCHES, PLANNING APPROVA TAILED DESIGN DEVELOPMENT, BULDING REGULATIONS APPROVAL, FIRE IEER REVIEW AND ASSESSMENT BY A STRUCTURAL ENGINEER. THIS DRAWIN

INFORMATION CONTAINED IN THIS DRAWNG IS THE SOLE COPYRIGHT OF METASHAPE ARCHITECTS LTD AND IS NOT TO BE REPRODUCED WITHOUT PERMISSION. DO NOT SCALE, REFER TO FIGURED DIMENSIONS