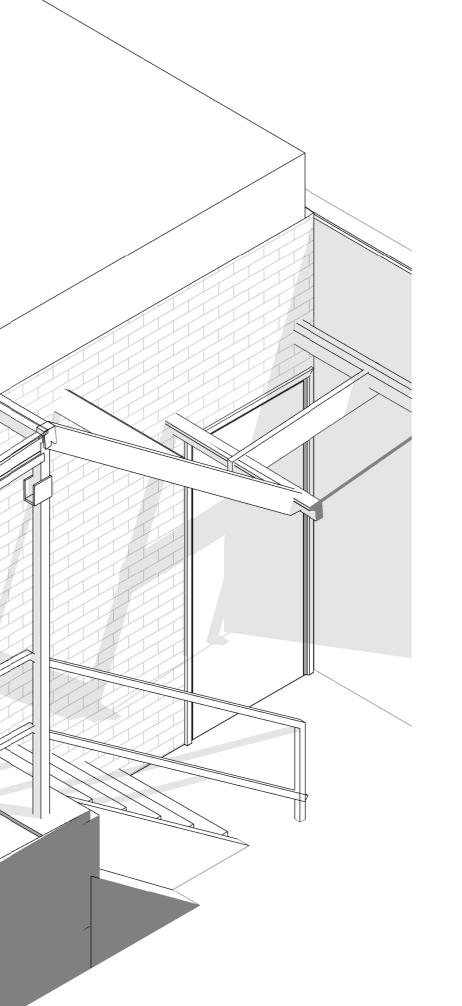

## 1 : 20

**Proposed Lift Overrun North Elevation** 1:20

Existing perimter RW gutter -location of existing RWP to below ground to be reviewed

Proposed Lift Overrun Section BB 1:20

Proposed brickwork to match existing brickwork (above).