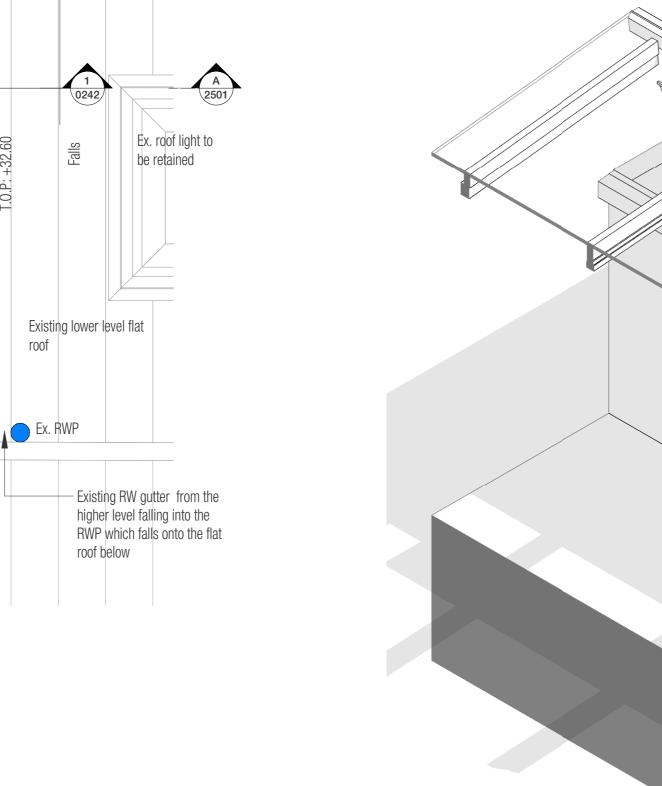

## 1 : 20

**Proposed Lift Overrun North Elevation** 1:20

Existing perimter RW gutter -location of existing RWP to below ground to be reviewed

Proposed Lift Overrun Section BB 1:20

Proposed brickwork to match existing brickwork (above).