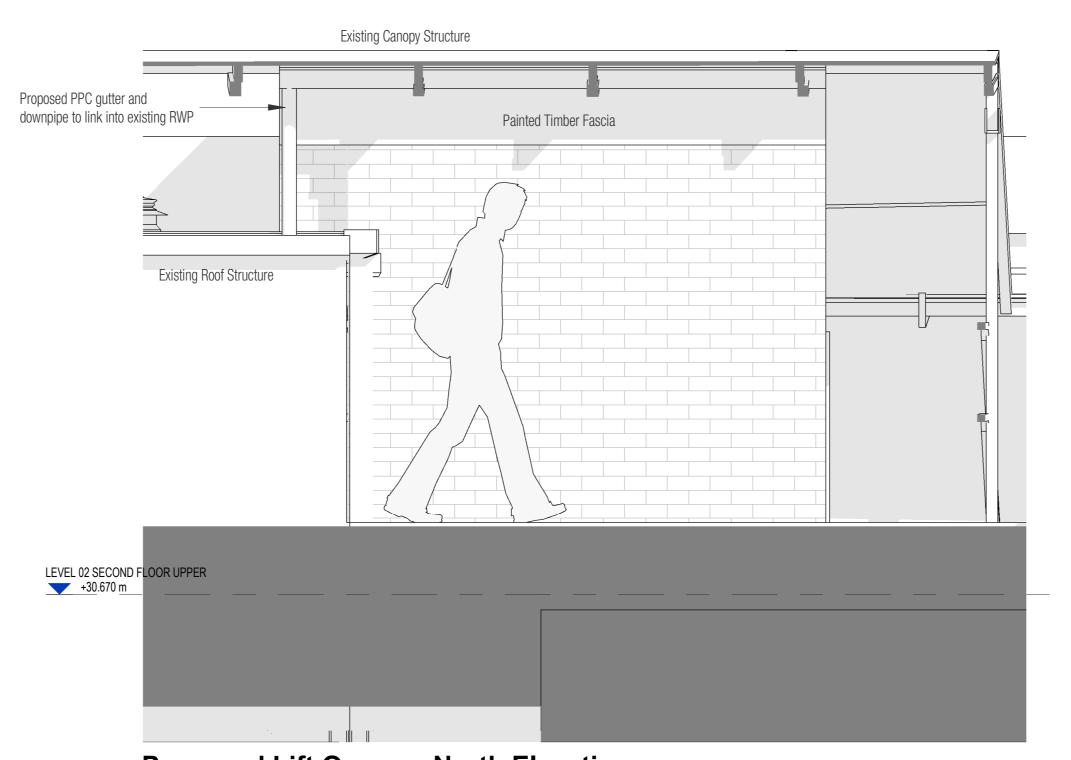

REVISIONS

-----

P01 Planning Drawings

11/11/24

Existing Roof

**RIBA STAGE 0-3 : NOT FOR CONSTRUCTION** MATION AND ALL ASSOCIATED TREAS ARE SUBJECT TO MEASURED SURVEY N DEVELOPMENT, STATUTORY UNDERTAKER SEARCHES, PLANNING APPROVA TAILED DESIGN DEVELOPMENT, BULDING REGULATIONS APPROVAL, FIRE IEER REVIEW AND ASSESSMENT BY A STRUCTURAL ENGINEER. THIS DRAWIN