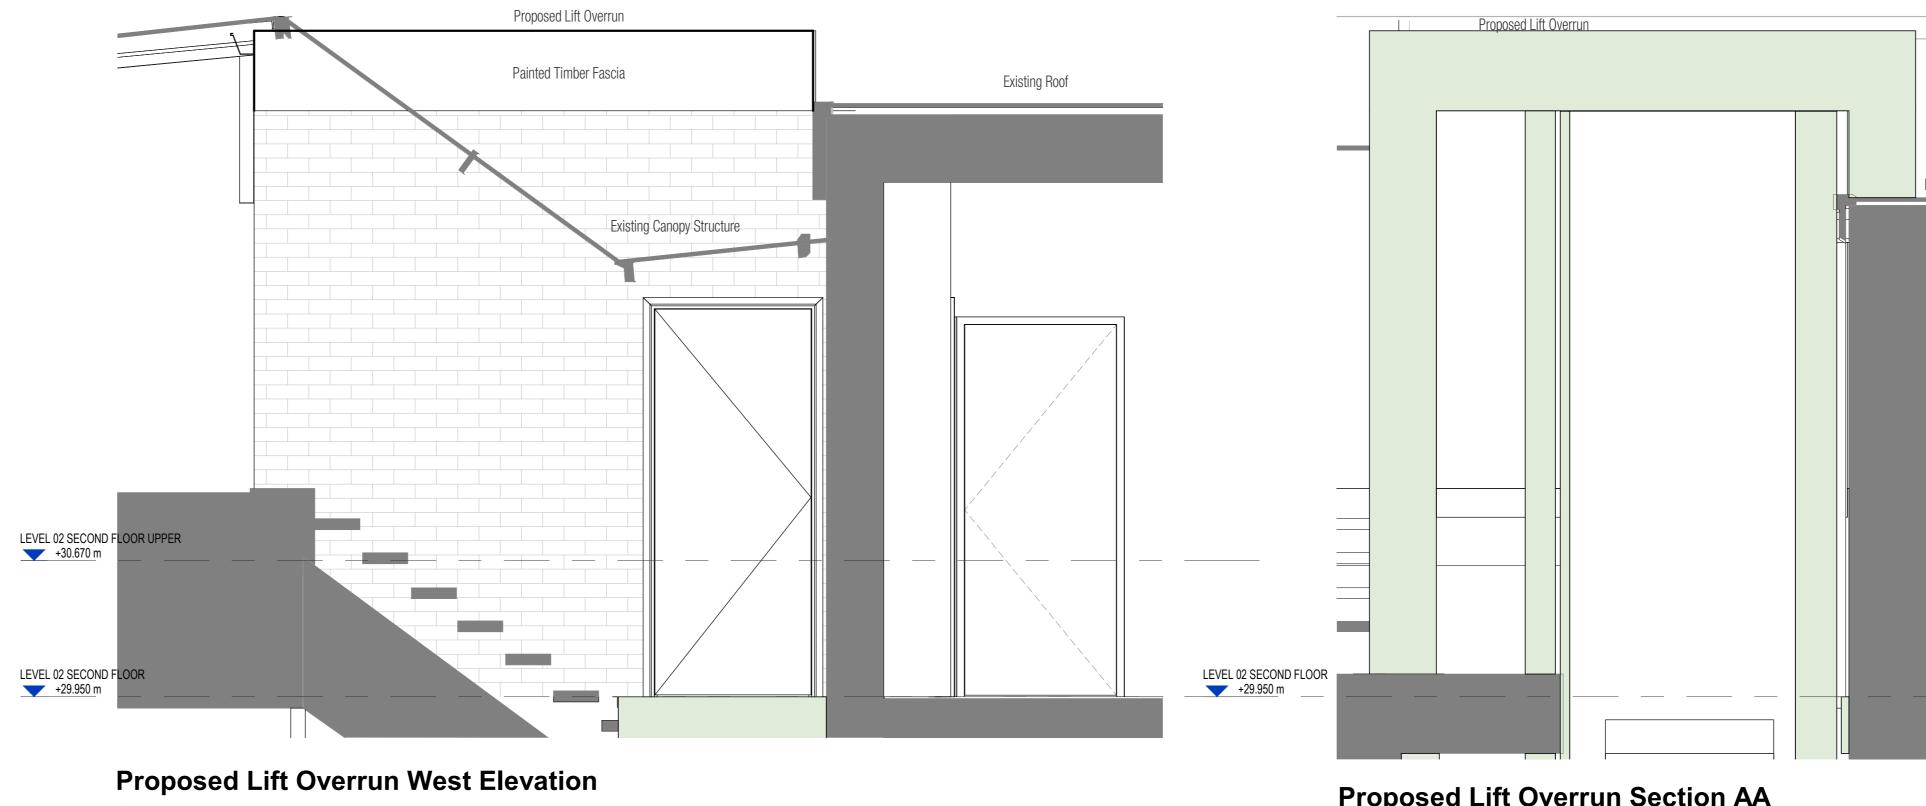

## 1 : 20

**Proposed Lift Overrun North Elevation** 1:20

Existing perimter RW gutter -location of existing RWP to below ground to be reviewed

Proposed Lift Overrun Section BB 1:20

Proposed brickwork to match existing brickwork (above).

TITLE Proposed Lift Overrun

| scale<br>1 : 20 @ A0   | date<br><b>04/11</b> / | <sup>date</sup><br>04/11/24 |  |
|------------------------|------------------------|-----------------------------|--|
| METASHAPE REF 2024-030 | drawn<br>JW            | reviewed                    |  |
| 2024-030-MET           |                        | NT NUMBER                   |  |
| DOCUMENT PURPOSE       | SUITABILITY            | REVISION                    |  |