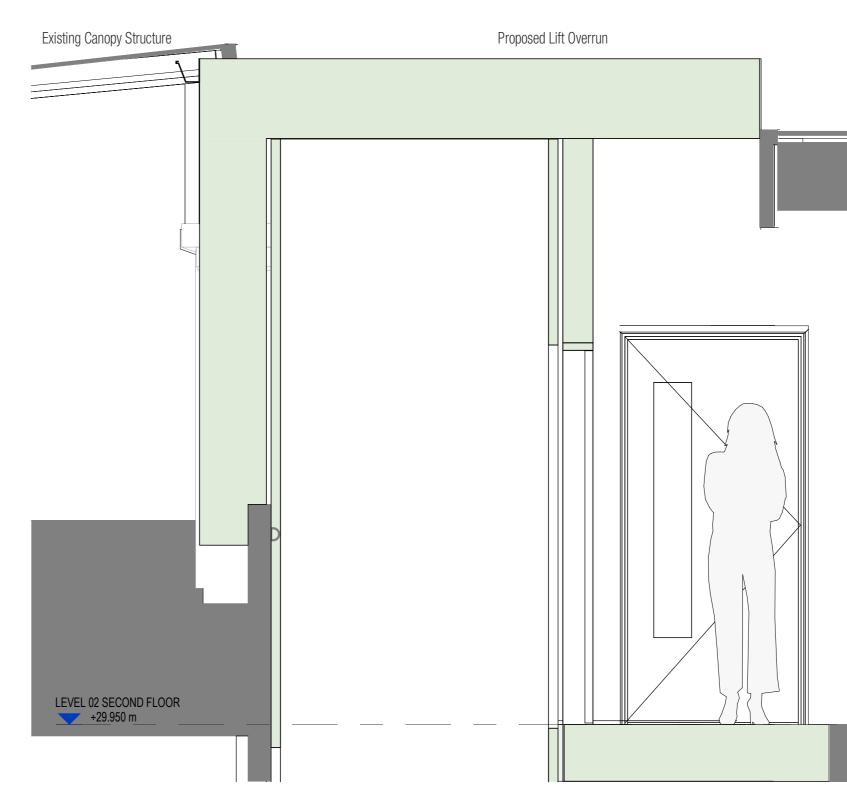

## 1 : 20

**Proposed Lift Overrun North Elevation** 1:20

Existing perimter RW gutter -location of existing RWP to below ground to be reviewed

Proposed Lift Overrun Section BB 1:20

Proposed brickwork to match existing brickwork (above).