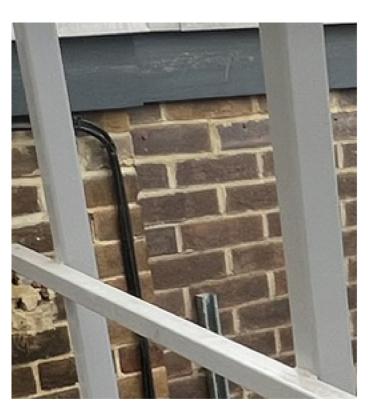

## 1 : 20

**Proposed Lift Overrun North Elevation** 1:20

Existing perimter RW gutter -location of existing RWP to below ground to be reviewed

Proposed Lift Overrun Section BB 1:20

Proposed brickwork to match existing brickwork (above).