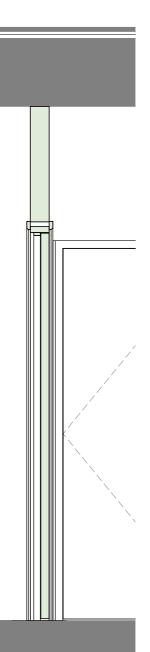

## 1 : 20

**Proposed Lift Overrun North Elevation** 1:20

Existing perimter RW gutter -location of existing RWP to below ground to be reviewed

Proposed Lift Overrun Section BB 1:20

Proposed brickwork to match existing brickwork (above).