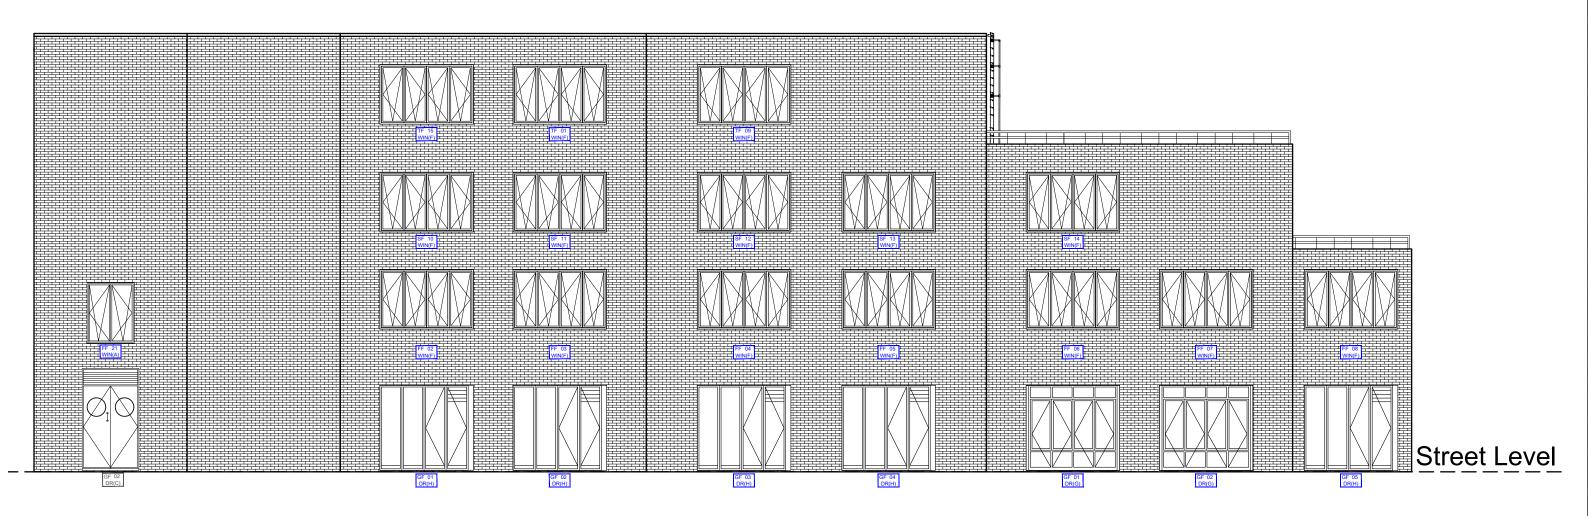

Street Level

London Borough of Camden

77-105 Solent Road London NW6 1TY

| NW6 1TY         | PURPOSE OF ISSUE.  Planning |                    |
|-----------------|-----------------------------|--------------------|
| SCALE.<br>:100  | D C<br>EA MW                | DATE<br>15/11/2024 |
| ов но.<br>34656 | P 06                        | REVISION<br>REV A  |

Roof and Window Replacement Works
TITLE
Proposed North Elevation

146-148 ELTHAM HILL LONDON SE9 5DY t. 020 8294 1000 f. 020 8294 1320

Existing Roof 1: Inverted flat roof

Proposed Roof 1: Bauder Total Roof System (BTRS), 225mm (3 courses of brickwork) increase to height, CAT ladder and latchway system max 2.3m from edge

Existing Roof 2: Inverted flat terraced roof

Proposed Roof 2: Bauder Total Roof System (BTRS) with same finish as existing and second railing added to 1100mm total height

Existing Roof 3: Inverted flat terraced roof

Proposed Roof 3: Bauder Total Roof System (BTRS) with same finish as existing and second railing added to 1100mm total height

**Street Level** 

PROPOSED FRONT ELEVATION: 1:100

P 07

Existing Roof 1: Inverted flat roof