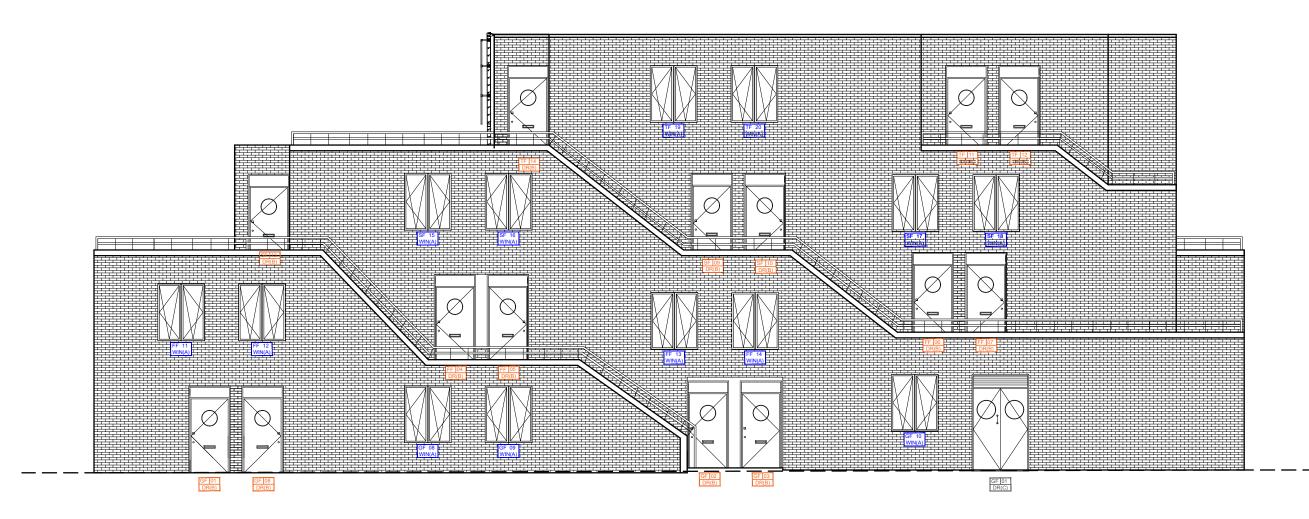

## **EXISTING SECTION AA:**

1:100

**EXISTING SECTION BB:** <u>1:100</u> Additional window behind FF 02 WIN(K) Additional window behind Street Level

PROPOSED SECTIONS: 1:100

| ıs, | ניטו | L  |
|-----|------|----|
| ot  |      | AD |
| is  |      | 7  |
|     |      | Ĺ  |
|     |      | Ň  |
|     |      | 11 |

London Borough of Camden

77-105 Solent Road London NW6 1TY

| NW6 1TY                     | PURPOSE OF ISSUE.  Planning | PURPOSE OF ISSUE.  |  |
|-----------------------------|-----------------------------|--------------------|--|
| scale.<br>1:100             | D C<br>EA MW                | DATE<br>15/11/2024 |  |
| <sup>Јов но.</sup><br>34656 | P 10                        | REVISION<br>REV A  |  |
|                             |                             |                    |  |

Roof and Window Replacement Works

Proposed Section AA and BB

146-148 ELTHAM HILL LONDON SE9 5DY t. 020 8294 1000 f. 020 8294 1320 e. general@bailygarner.co.ul

P 12