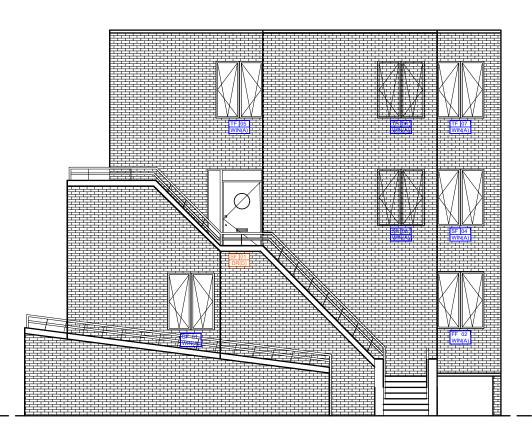

Roof and Window Replacement Works
TITLE
Proposed North Elevation

146-148 ELTHAM HILL LONDON SE9 5DY t. 020 8294 1000 f. 020 8294 1320

Existing Roof 1: Inverted flat roof

Proposed Roof 1: Bauder Total Roof System (BTRS), 225mm (3 courses of brickwork) increase to height, CAT ladder and latchway system max 2.3m from edge

Existing Roof 2: Inverted flat terraced roof

Proposed Roof 2: Bauder Total Roof System (BTRS) with same finish as existing and second railing added to 1100mm total height

Existing Roof 3: Inverted flat terraced roof

Proposed Roof 3: Bauder Total Roof System (BTRS) with same finish as existing and second railing added to 1100mm total height

**Street Level** 

PROPOSED FRONT ELEVATION: 1:100

P 07

Existing Roof 1: Inverted flat roof