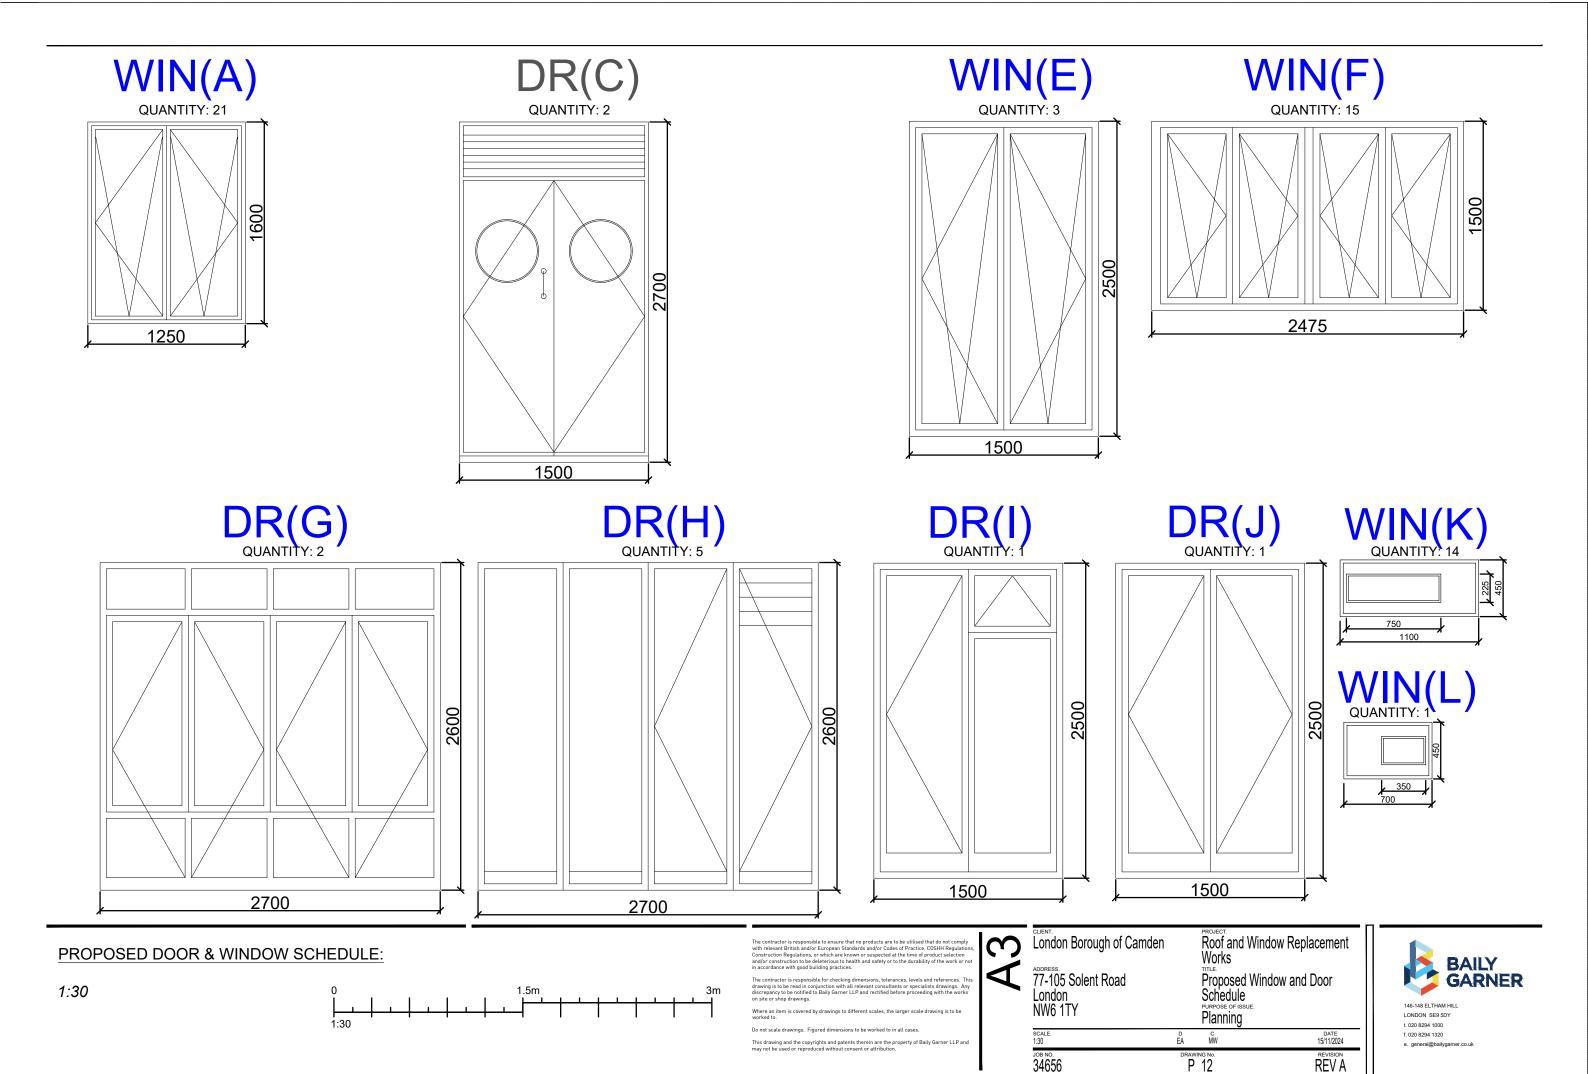

| ıs, | ניטו | L  |
|-----|------|----|
| ot  |      | AD |
| is  |      | 7  |
|     |      | Ĺ  |
|     |      | Ň  |
|     |      | 11 |

London Borough of Camden

77-105 Solent Road London NW6 1TY

| NW6 1TY                     | PURPOSE OF ISSUE.  Planning | PURPOSE OF ISSUE.  |  |
|-----------------------------|-----------------------------|--------------------|--|
| scale.<br>1:100             | D C<br>EA MW                | DATE<br>15/11/2024 |  |
| <sup>Јов но.</sup><br>34656 | P 10                        | REVISION<br>REV A  |  |
|                             |                             |                    |  |

Roof and Window Replacement Works

Proposed Section AA and BB



146-148 ELTHAM HILL LONDON SE9 5DY t. 020 8294 1000 f. 020 8294 1320 e. general@bailygarner.co.ul



P 12