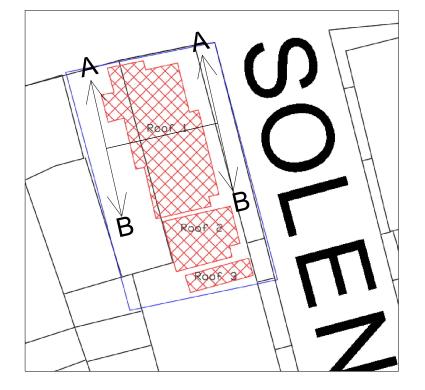

## **EXISTING SECTION AA:**

1:100

**EXISTING SECTION BB:** <u>1:100</u> Additional window behind FF 02 WIN(K) Additional window behind Street Level

PROPOSED SECTIONS: 1:100

| ıs, | ניטו | L  |
|-----|------|----|
| ot  |      | AD |
| is  |      | 7  |
|     |      | Ĺ  |
|     |      | Ň  |
|     |      | 11 |