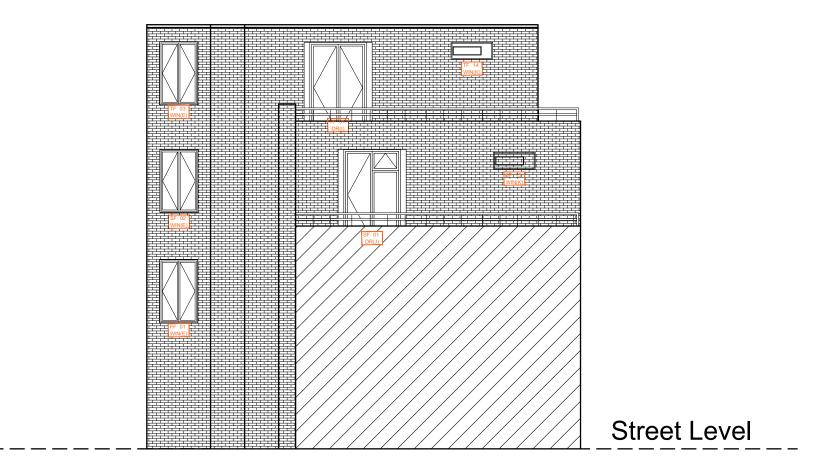

## Street Level

| PROJECT.<br>Roof and Window Replacement<br>Works |
|--------------------------------------------------|
| Existing Front Elevation                         |
|                                                  |