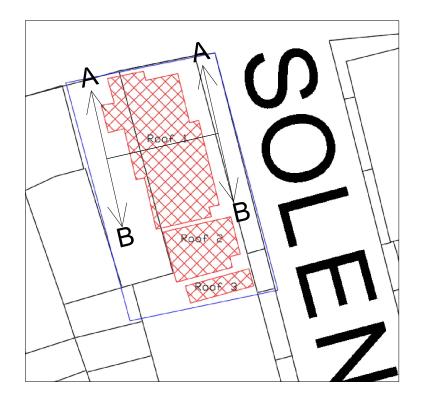

br>MW           | DATE<br>15/11/2024 |
|-------------------|--------------------|
| <sup>NG No.</sup> | REVISION           |
|                   |                    |











**Timber Framed** 

Aluminum Composite

| Roof and Window Replace  | ement |
|--------------------------|-------|
| Works                    |       |
| Existing South Elevation |       |

PURPOSE OF ISSUE.

MW 15/11/2024 NG NO. REVISION 03 REV A



146-148 ELTHAM HILL LONDON SE9 5DY t. 020 8294 1000 f. 020 8294 1320 e. general@bailygamer.co.uk







| Roof and Window Replacement<br>Works |  |
|--------------------------------------|--|
| Existing Rear Elevation              |  |
| PURPOSE OF ISSUE.                    |  |
| с Date<br>MW 15/11/2024              |  |
| 04 REV A                             |  |













## EXISTING SECTION BB: 1:100