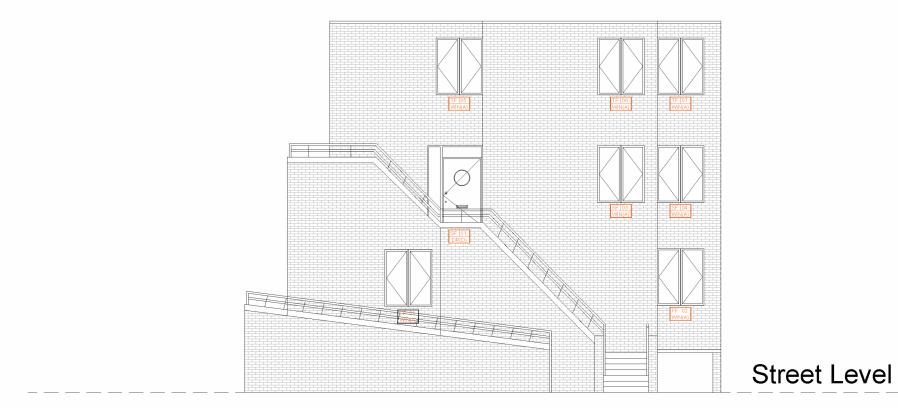

## Street Level

| PROJECT.<br>Roof and Window Replacement<br>Works |
|--------------------------------------------------|
| Existing Front Elevation                         |
|                                                  |