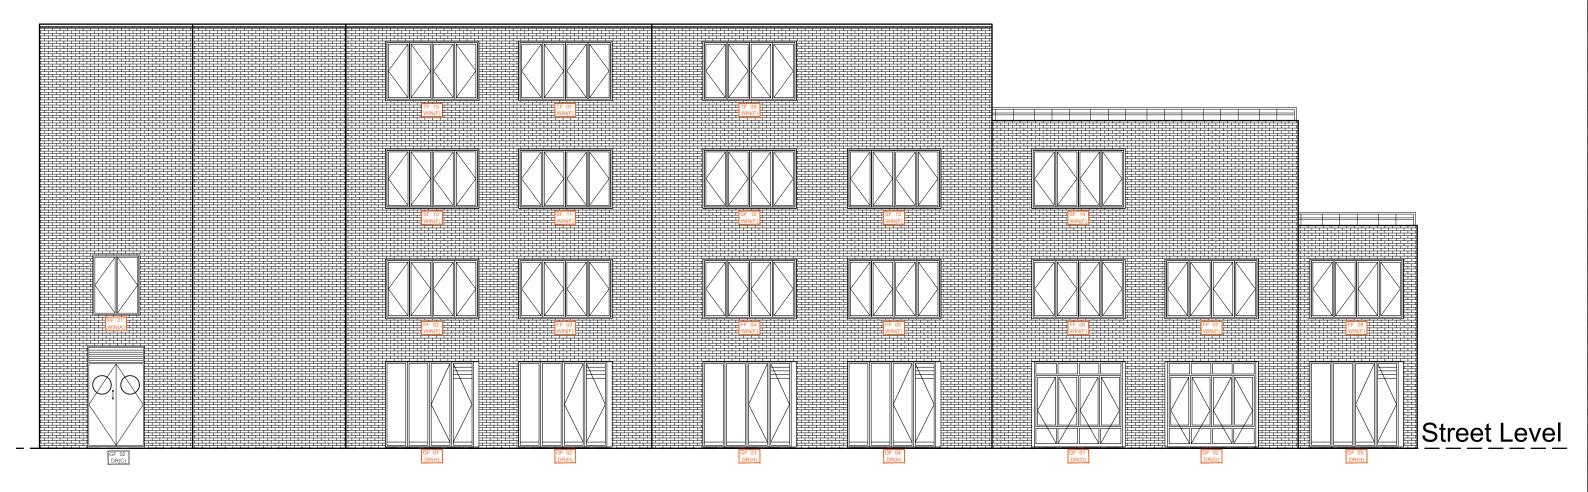

## Street Level

| PROJECT.<br>Roof and Window Replacement<br>Works |
|--------------------------------------------------|
| Existing Front Elevation                         |
|                                                  |