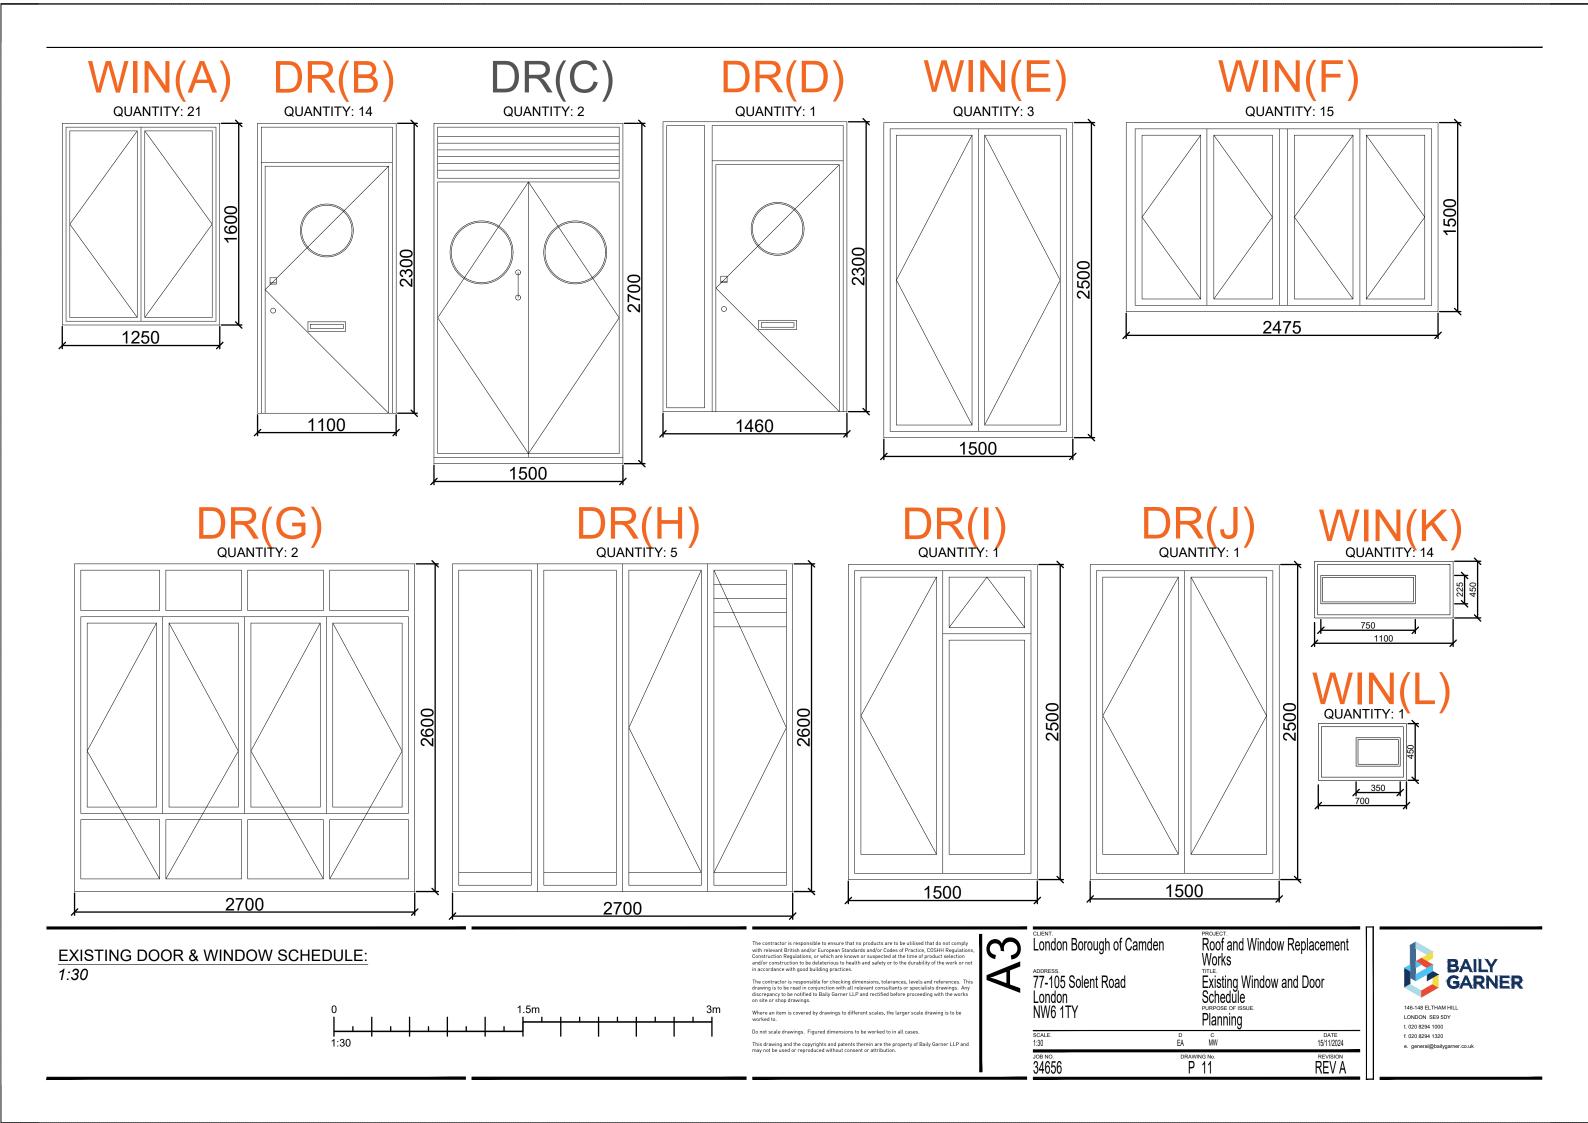

**Timber Framed** 

Aluminum Composite

| Roof and Window Replace  | ement |
|--------------------------|-------|
| Works                    |       |
| Existing South Elevation |       |

PURPOSE OF ISSUE.