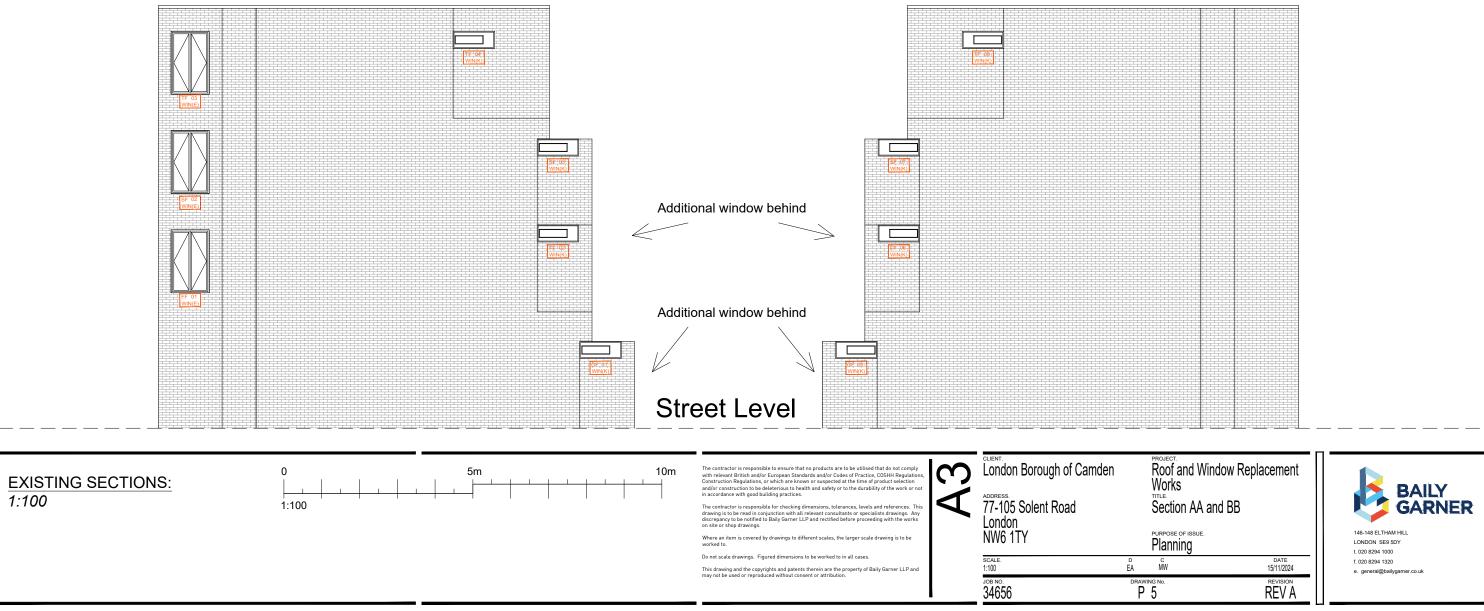

## Street Level

| PROJECT.<br>Roof and Window Replacement<br>Works |
|--------------------------------------------------|
| Existing Front Elevation                         |
|                                                  |