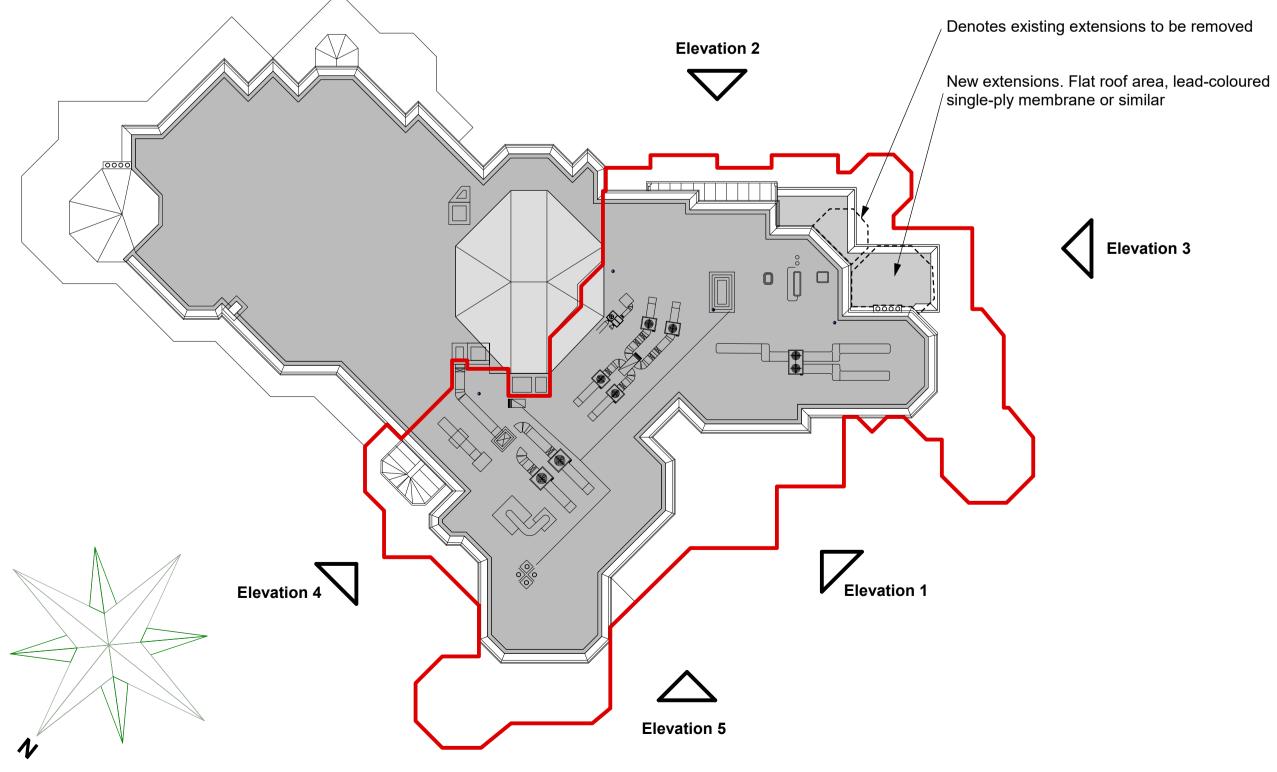

Elevation 1

Elevation 2

Elevation 3

PROPOSED BLOCK - ROOF PLAN (1:200 @A1)

Fourth Floor Level Proposed Elevation 1

Fourth Floor Level Proposed Elevation 4 (No Changes)

Fourth Floor Level Proposed Elevation 2