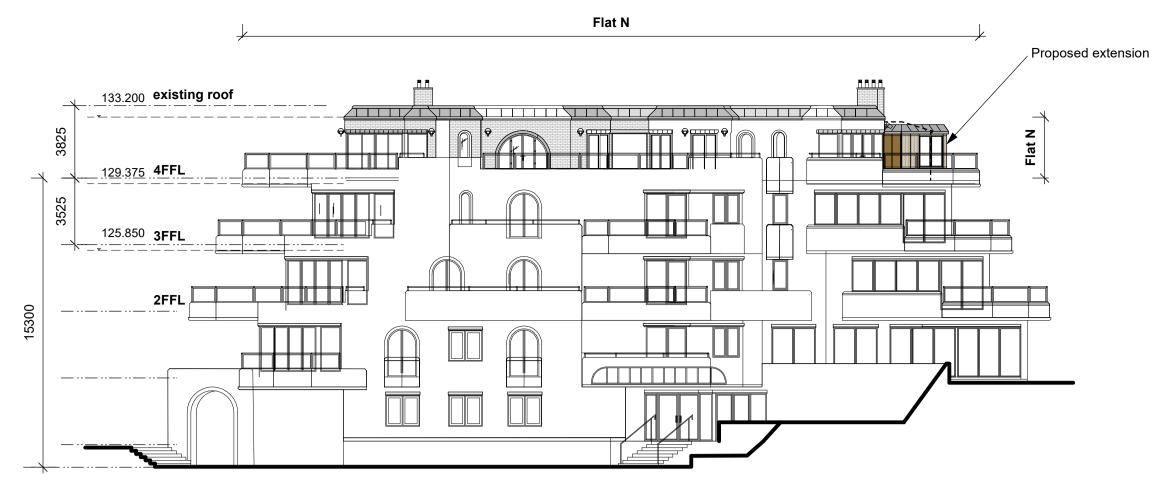

Elevation 1

Elevation 2

Elevation 3

PROPOSED BLOCK - ROOF PLAN (1:200 @A1)

Fourth Floor Level Proposed Elevation 1

Fourth Floor Level Proposed Elevation 4 (No Changes)

Fourth Floor Level Proposed Elevation 2

## Fourth Floor Level Proposed Elevation 5 (No Changes)

Fourth Floor Level Proposed Elevation 3

Proposed General Materials & Finishes:

Walls; Red multi facing brick, red soldier/ arches Extension; Bronze glazed & solid panels. Lead angled fascia. To match existing extensions. Roof; Flat roof - grey colour asphalt/ single-ply. Lead angled fascia to perimeter. Clay chimney pot terminals Windows & Doors; Bronze Aluminium windows & doors

Rainwater Goods & Foul Pipework; Bronze box guttering Terrace & Guarding; Stone paving to terraces, brick upstand with painted (white) handrail & glass panels Lighting; Low-Energy and White-ball sphere wall-lights (to match existing)