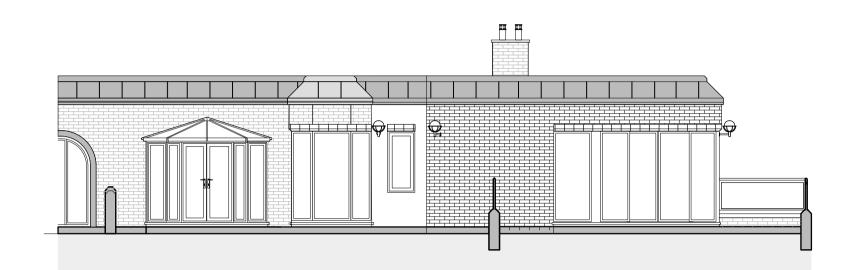

Elevation 1

Elevation 2

Elevation 3

PROPOSED BLOCK - ROOF PLAN (1:200 @A1)

Fourth Floor Level Proposed Elevation 1

Fourth Floor Level Proposed Elevation 4 (No Changes)

Fourth Floor Level Proposed Elevation 2

## Fourth Floor Level Proposed Elevation 5 (No Changes)

Fourth Floor Level Proposed Elevation 3

Proposed General Materials & Finishes:

Walls; Red multi facing brick, red soldier/ arches Extension; Bronze glazed & solid panels. Lead angled fascia. To match existing extensions. Roof; Flat roof - grey colour asphalt/ single-ply. Lead angled fascia to perimeter. Clay chimney pot terminals Windows & Doors; Bronze Aluminium windows & doors

Rainwater Goods & Foul Pipework; Bronze box guttering Terrace & Guarding; Stone paving to terraces, brick upstand with painted (white) handrail & glass panels Lighting; Low-Energy and White-ball sphere wall-lights (to match existing)