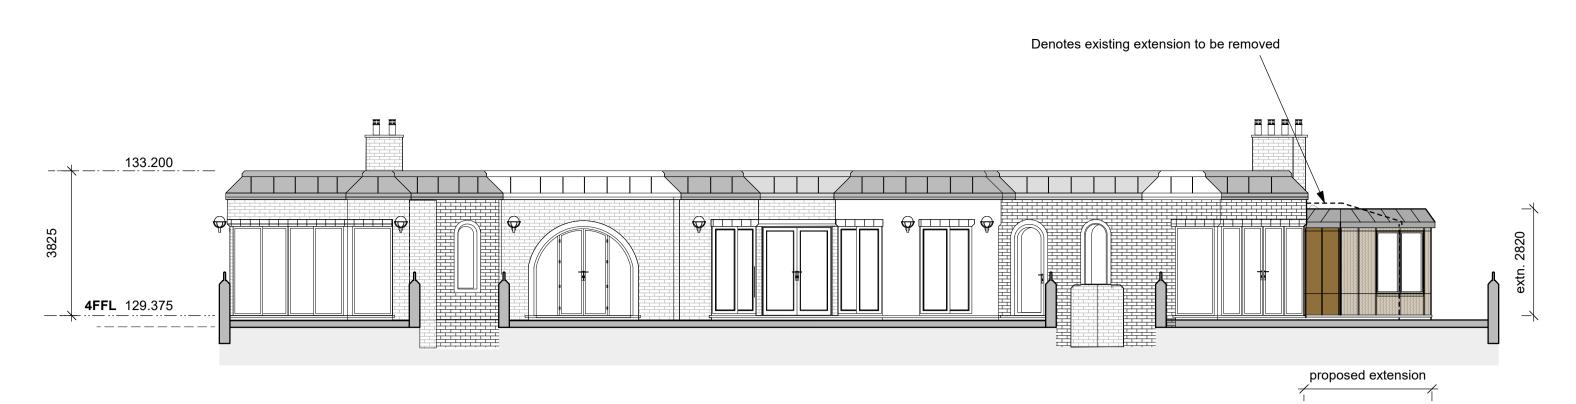

Elevation 1

Elevation 2

Elevation 3

PROPOSED BLOCK - ROOF PLAN (1:200 @A1)

Fourth Floor Level Proposed Elevation 1

Fourth Floor Level Proposed Elevation 4 (No Changes)

Fourth Floor Level Proposed Elevation 2

## Fourth Floor Level Proposed Elevation 5 (No Changes)

Fourth Floor Level Proposed Elevation 3

Proposed General Materials & Finishes:

Walls; Red multi facing brick, red soldier/ arches Extension; Bronze glazed & solid panels. Lead angled fascia. To match existing extensions. Roof; Flat roof - grey colour asphalt/ single-ply. Lead angled fascia to perimeter. Clay chimney pot terminals Windows & Doors; Bronze Aluminium windows & doors

Rainwater Goods & Foul Pipework; Bronze box guttering Terrace & Guarding; Stone paving to terraces, brick upstand with painted (white) handrail & glass panels Lighting; Low-Energy and White-ball sphere wall-lights (to match existing)