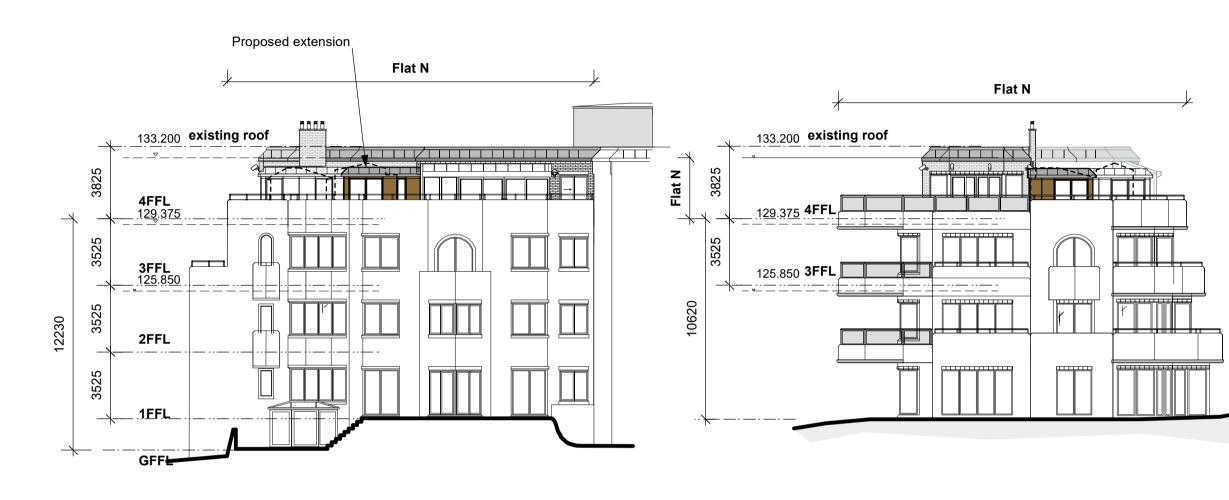

Elevation 1

Elevation 2

Elevation 3

PROPOSED BLOCK - ROOF PLAN (1:200 @A1)

Fourth Floor Level Proposed Elevation 1

Fourth Floor Level Proposed Elevation 4 (No Changes)

Fourth Floor Level Proposed Elevation 2

## Fourth Floor Level Proposed Elevation 5 (No Changes)

Fourth Floor Level Proposed Elevation 3

Proposed General Materials & Finishes:

Walls; Red multi facing brick, red soldier/ arches Extension; Bronze glazed & solid panels. Lead angled fascia. To match existing extensions. Roof; Flat roof - grey colour asphalt/ single-ply. Lead angled fascia to perimeter. Clay chimney pot terminals Windows & Doors; Bronze Aluminium windows & doors

Rainwater Goods & Foul Pipework; Bronze box guttering Terrace & Guarding; Stone paving to terraces, brick upstand with painted (white) handrail & glass panels Lighting; Low-Energy and White-ball sphere wall-lights (to match existing)