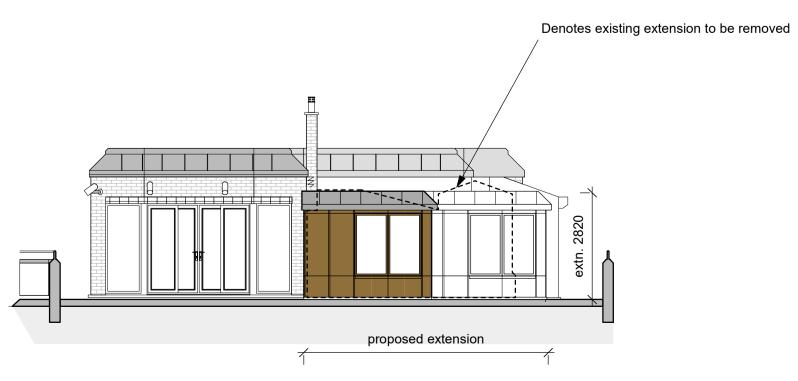

Elevation 1

Elevation 2

Elevation 3

PROPOSED BLOCK - ROOF PLAN (1:200 @A1)

Fourth Floor Level Proposed Elevation 1

Fourth Floor Level Proposed Elevation 4 (No Changes)

Fourth Floor Level Proposed Elevation 2

## Fourth Floor Level Proposed Elevation 5 (No Changes)

Fourth Floor Level Proposed Elevation 3

Proposed General Materials & Finishes:

Walls; Red multi facing brick, red soldier/ arches Extension; Bronze glazed & solid panels. Lead angled fascia. To match existing extensions. Roof; Flat roof - grey colour asphalt/ single-ply. Lead angled fascia to perimeter. Clay chimney pot terminals Windows & Doors; Bronze Aluminium windows & doors

Rainwater Goods & Foul Pipework; Bronze box guttering Terrace & Guarding; Stone paving to terraces, brick upstand with painted (white) handrail & glass panels Lighting; Low-Energy and White-ball sphere wall-lights (to match existing)