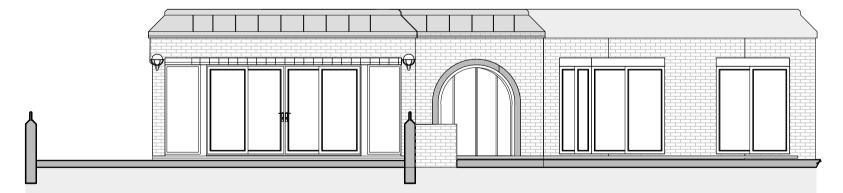

Elevation 1

Elevation 2

Elevation 3

PROPOSED BLOCK - ROOF PLAN (1:200 @A1)

Fourth Floor Level Proposed Elevation 1

Fourth Floor Level Proposed Elevation 4 (No Changes)

Fourth Floor Level Proposed Elevation 2

## Fourth Floor Level Proposed Elevation 5 (No Changes)

Fourth Floor Level Proposed Elevation 3

Proposed General Materials & Finishes:

Walls; Red multi facing brick, red soldier/ arches Extension; Bronze glazed & solid panels. Lead angled fascia. To match existing extensions. Roof; Flat roof - grey colour asphalt/ single-ply. Lead angled fascia to perimeter. Clay chimney pot terminals Windows & Doors; Bronze Aluminium windows & doors

Rainwater Goods & Foul Pipework; Bronze box guttering Terrace & Guarding; Stone paving to terraces, brick upstand with painted (white) handrail & glass panels Lighting; Low-Energy and White-ball sphere wall-lights (to match existing)