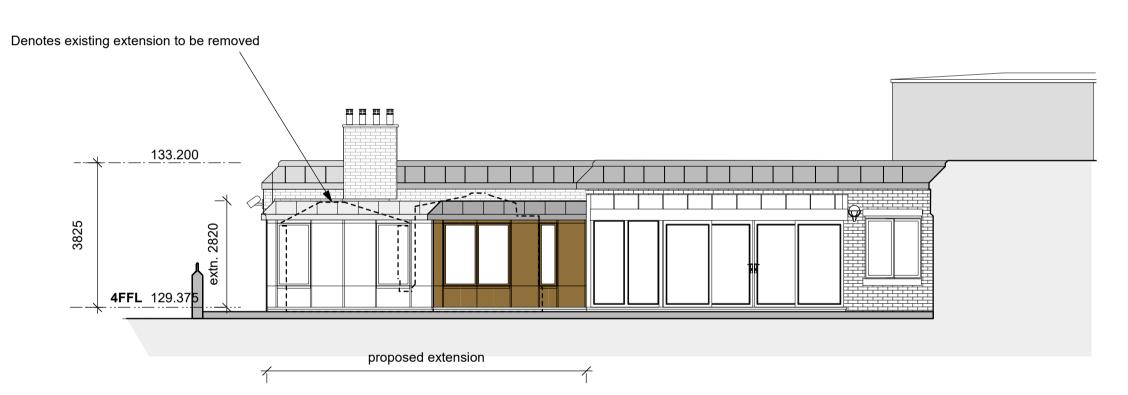

Elevation 1

Elevation 2

Elevation 3

PROPOSED BLOCK - ROOF PLAN (1:200 @A1)

Fourth Floor Level Proposed Elevation 1

Fourth Floor Level Proposed Elevation 4 (No Changes)

Fourth Floor Level Proposed Elevation 2

## Fourth Floor Level Proposed Elevation 5 (No Changes)

Fourth Floor Level Proposed Elevation 3

Proposed General Materials & Finishes:

Walls; Red multi facing brick, red soldier/ arches Extension; Bronze glazed & solid panels. Lead angled fascia. To match existing extensions. Roof; Flat roof - grey colour asphalt/ single-ply. Lead angled fascia to perimeter. Clay chimney pot terminals Windows & Doors; Bronze Aluminium windows & doors

Rainwater Goods & Foul Pipework; Bronze box guttering Terrace & Guarding; Stone paving to terraces, brick upstand with painted (white) handrail & glass panels Lighting; Low-Energy and White-ball sphere wall-lights (to match existing)