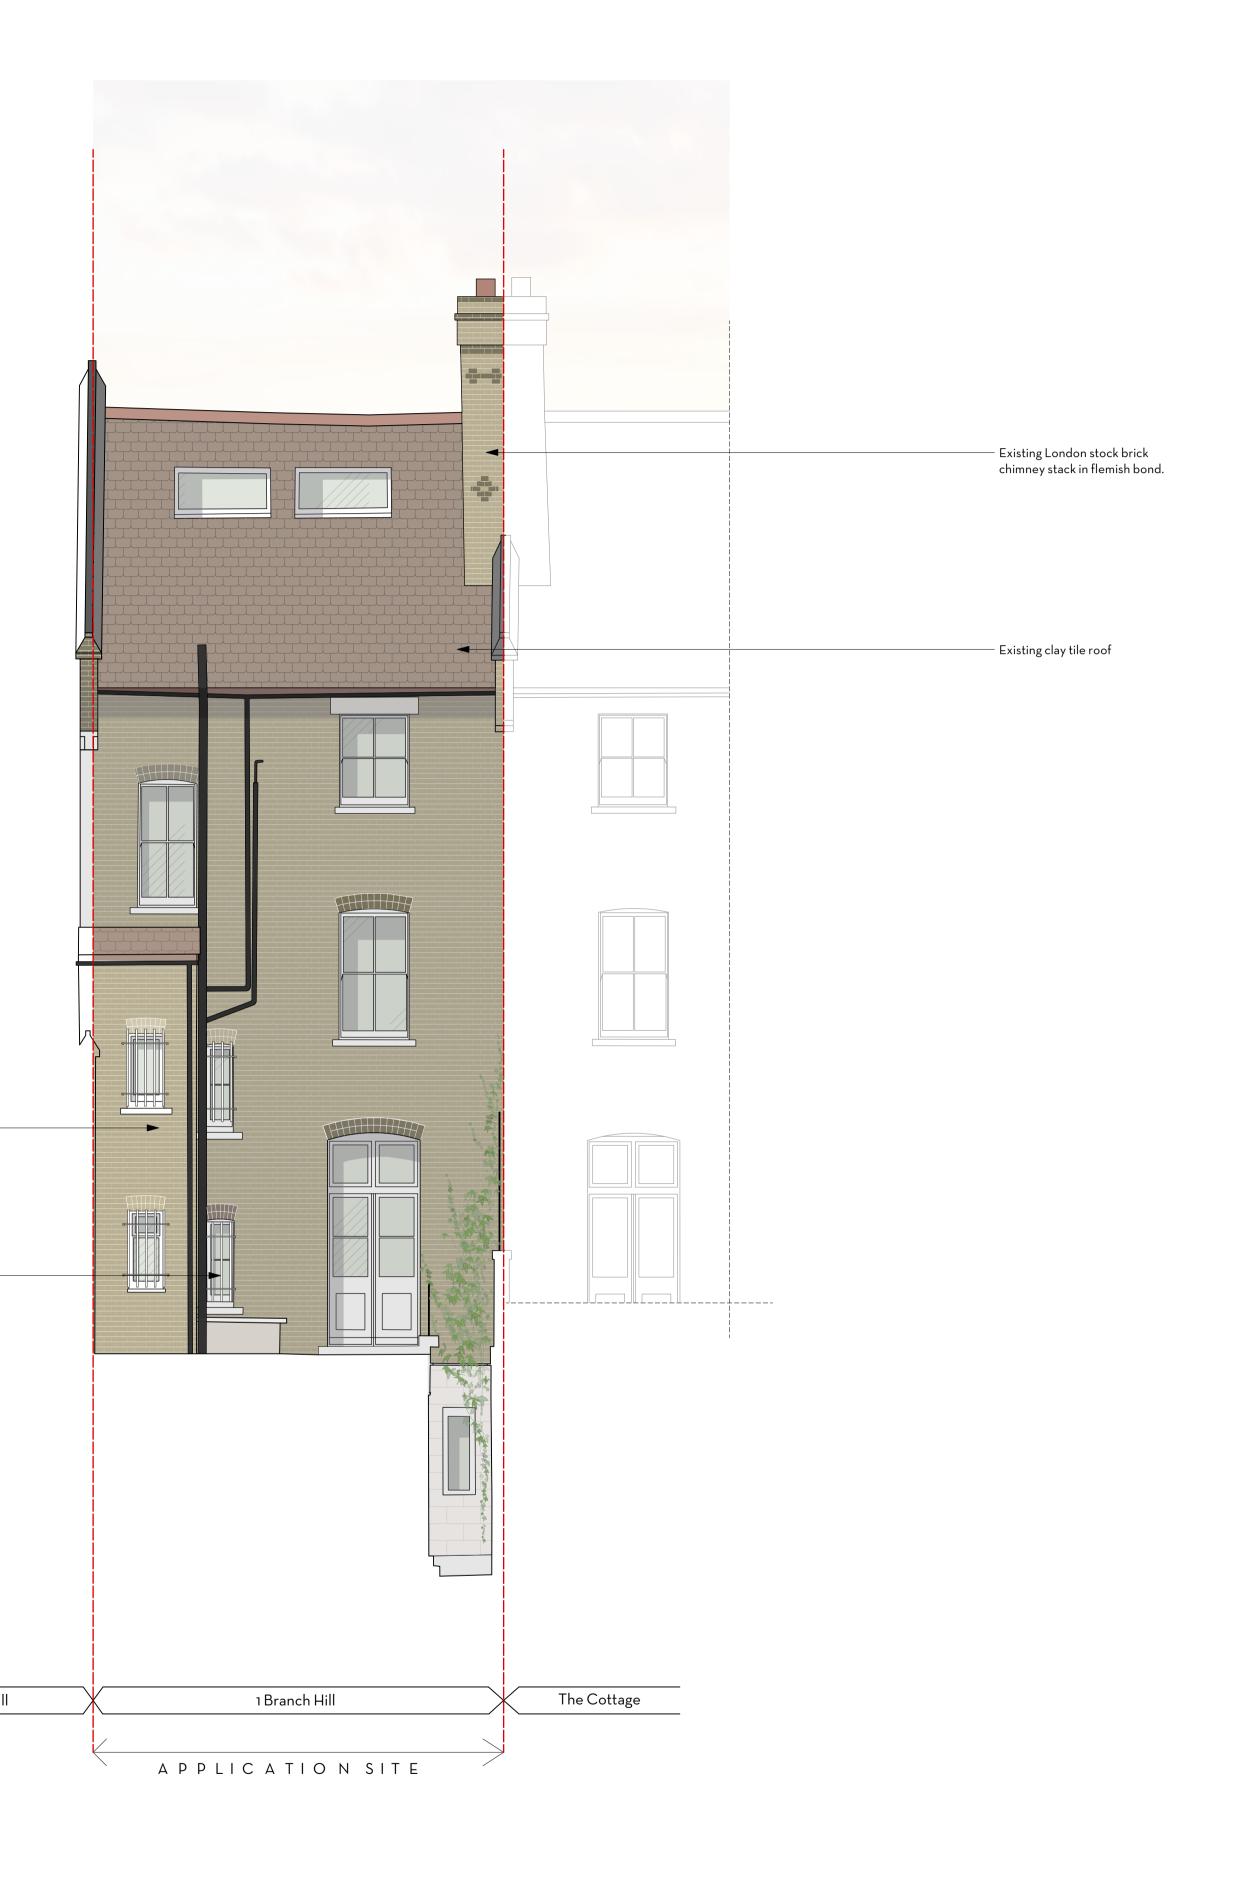

London stock brick in flemmish — bond.

Existing single glazed white painted -timber frame windows.

3 Branch Hill

| Do not scale. Use figured dimensions only<br>All dimensions to be checked on site<br>All drawings to be read in conjunction with<br>the Structural Engineer's drawings |      |
|------------------------------------------------------------------------------------------------------------------------------------------------------------------------|------|
|                                                                                                                                                                        | <br> |
| 0 0.5 10 20 30 40 50m                                                                                                                                                  |      |

1 BRANCH HILL

PROJECT: 1 Branch Hill ADDRESS 1 Branch Hill, London NW3 7LT CLIENT Whitehall Park AUTHOR: DATE: DRAWING: Hannah <sup>SCALE:</sup> 1:25 @ A1 06.08.24 291-EX-301

EXISTING REAR ELEVATION

A R C H I T E C T U R (T.F) 0203 962 8750