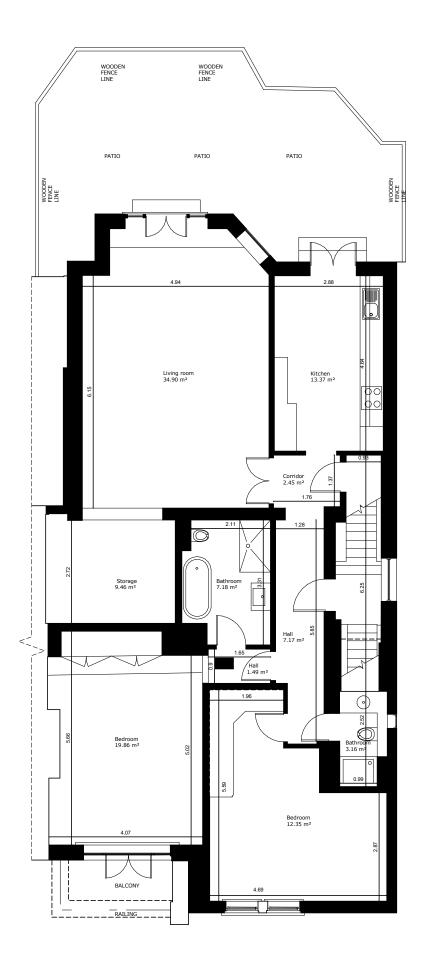

 Dwg No
 Drawn

 001,13FA-A-03-001
 UPP

Drawing Checked Existing First Floor Plan UPP

Scale Issue Date 1:100 @ A3 14.11.2024

0 5m

Project Address

Flat 1, 13 Fawley Road, London, NW6 1SJ

Client Status
Lauren Harris For Planning

www.upp-planning.co.uk info@upp-planning.co.uk 0208 202 9996 Atrium, Stables Market, Chalk Farm Road, London, NW1 8AH

Rev No. Date Description