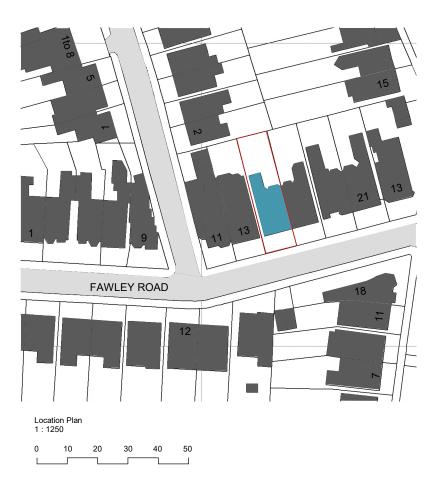

**FAWLEY ROAD** C Crown copyright and database rights 2024

Proposed site plan 1 : 500

15 20 25

Rev No. Date Description