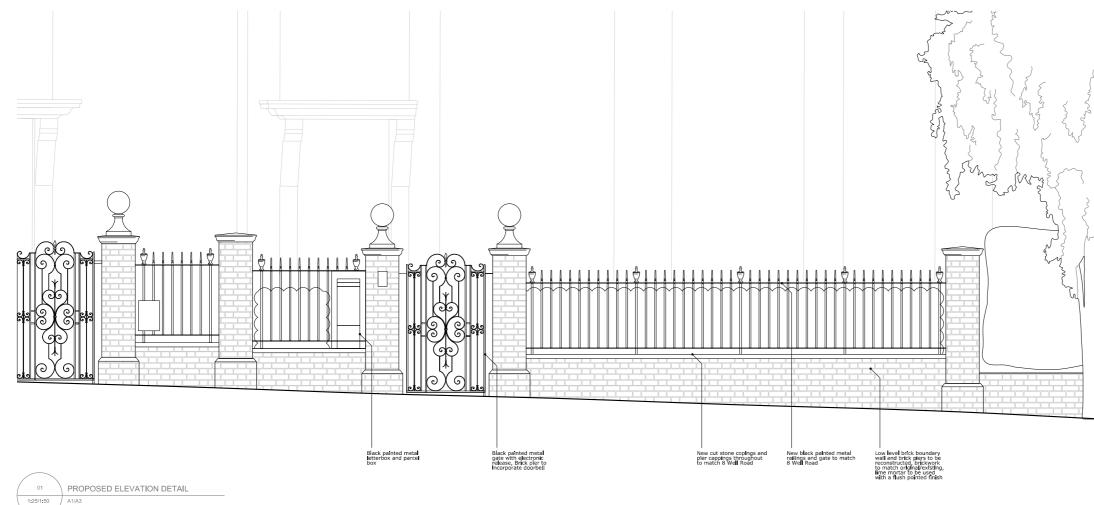

Project: Project reference: Project number: Drawing title: Drawing number: Scale: Date: Date: Status: Drawn: Checked: Revision:

7 Well Road, Hampstea WEL 321 Elevation Detail A-321-WEL-084 1:25@A1 / 1:50@A3 September 2024 Planning MD SA P