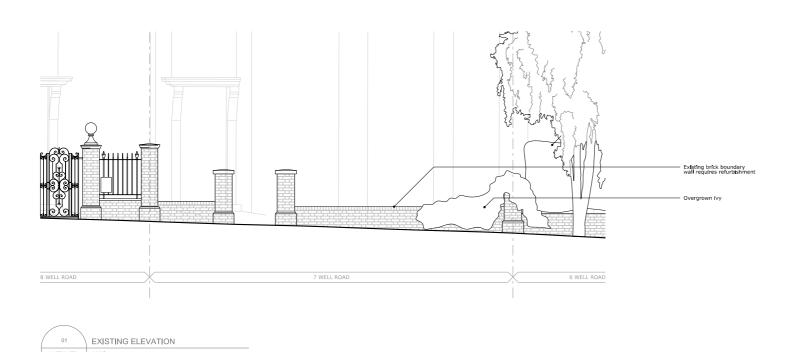

PROPOSED ELEVATION
A1/A3



PROPOSED SECTION AA

dust [

7 Well Road, Hampstead WEL

Project:
Project reference:
Project number:
Drawing title:
Drawing number:
Scale:
Date:
Status:
Drawn:
Checked:
Revision: 321 Elevation and Section A-321-WEL-083 1:50@A1 / 1:100@A3 September 2024 Planning MD SA

1. All dimensions to be checked on site prior to construction or fabrication. Any discrepancies should be reported to the architect.

Where structural elements are shown this is for illustrative purposes only. All structural design to be carried out by suitably qualified structural engineer.

4. All dimensions in mm unless otherwise specified. IF IN DOUBT ASK.

All work to conform to current building regulations and all current construction legislation, if divergences from statutory require