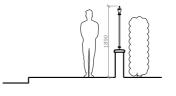

PROPOSED ELEVATION
A1/A3

PROPOSED SECTION AA

dust [

7 Well Road, Hampstead WEL

Project:
Project reference:
Project number:
Drawing title:
Drawing number:
Scale:
Date:
Status:
Drawn:
Checked:
Revision: 321 Elevation and Section A-321-WEL-083 1:50@A1 / 1:100@A3 September 2024 Planning MD SA