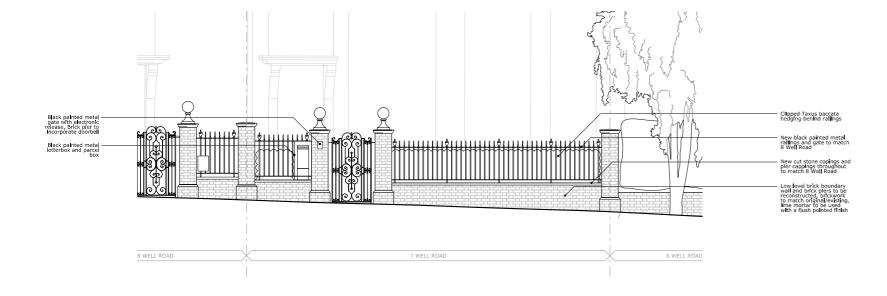

PROPOSED ELEVATION
A1/A3

PROPOSED SECTION AA

dust [

7 Well Road, Hampstead WEL

Project:
Project reference:
Project number:
Drawing title:
Drawing number:
Scale:
Date:
Status:
Drawn:
Checked:
Revision: 321 Elevation and Section A-321-WEL-083 1:50@A1 / 1:100@A3 September 2024 Planning MD SA